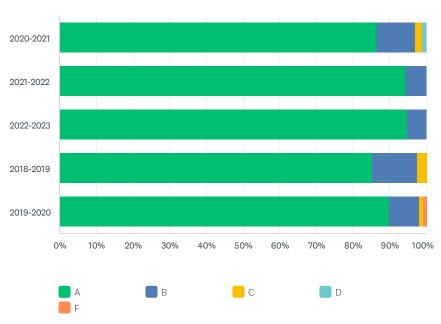

#### Develop a Biblical worldview.

|                          |                                 | terpretation of the Christia |                           |                      | -     | TOTAL      |
|--------------------------|---------------------------------|------------------------------|---------------------------|----------------------|-------|------------|
|                          | Α                               | В                            | С                         | D                    | F     | TOTAL      |
| 2020-2021                | 84.31%                          | 10.78%                       | 4.90%                     | 0.00%                | 0.00% | 21.38      |
| 2021-2022                | 85.71%<br>60                    | 12.86%<br>9                  | 1.43%<br>1                | 0.00%                | 0.00% | 14.68      |
| 2022-2023                | 88.46%<br>92                    | 9.62%<br>10                  | 0.96%                     | 0.00%                | 0.96% | 21.80      |
| 2018-2019                | 76.74%<br>66                    | 19.77%<br>17                 | 2.33%                     | 0.00%                | 1.16% | 18.03      |
| 2019-2020                | 88.70%<br>102                   | 9.57%<br>11                  | 0.87%                     | 0.00%                | 0.87% | 24.11      |
| Apply the practices of s | piritual formation as they rela | te to your relationships w   | ith God, family, the ch   | urch, and the world. |       |            |
|                          | Α                               | В                            | С                         | D                    | F     | TOTAL      |
| 2020-2021                | 81.37%<br>83                    | 13.73%<br>14                 | 4.90%<br>5                | 0.00%                | 0.00% | 21.38<br>1 |
| 2021-2022                | 81.43%<br>57                    | 17.14%<br>12                 | 1.43%                     | 0.00%                | 0.00% | 14.68      |
| 2022-2023                | 87.50%<br>91                    | 11.54%<br>12                 | 0.00%                     | 0.96%                | 0.00% | 21.80      |
| 2018-2019                | 75.58%<br>65                    | 18.60%<br>16                 | 5.81%<br>5                | 0.00%                | 0.00% | 18.03      |
| 2019-2020                | 80.00%<br>92                    | 16.52%<br>19                 | 2.61%                     | 0.87%                | 0.00% | 24.11      |
| Integrate a basic unders | standing of the tenets of the C | Christian faith and the prac | ctice of the faith in eve | eryday life.         |       |            |
|                          | Α                               | В                            | С                         | D                    | F     | TOTAL      |
| 2020-2021                | 82.35%<br>84                    | 11.76%<br>12                 | 4.90%<br>5                | 0.98%                | 0.00% | 21.38      |
| 2021-2022                | 87.14%<br>61                    | 10.00%                       | 2.86%                     | 0.00%                | 0.00% | 14.68      |
| 2022-2023                | 84.62%<br>88                    | 14.42%<br>15                 | 0.00%                     | 0.96%                | 0.00% | 21.80      |
| 0040 0040                | 77.91%                          | 17.44%                       | 4.65%                     | 0.00%                | 0.00% | 18.03      |
| 2018-2019                | 67                              | 15                           | 4                         | 0                    | 0     |            |

|                                                                                                | Α                                                                                | В                                                                               | С                                                                  | D                                                                  | F                                                                     | TOTAL                                                                                                                     |
|------------------------------------------------------------------------------------------------|----------------------------------------------------------------------------------|---------------------------------------------------------------------------------|--------------------------------------------------------------------|--------------------------------------------------------------------|-----------------------------------------------------------------------|---------------------------------------------------------------------------------------------------------------------------|
| 2020-2021                                                                                      | 87.25%<br>89                                                                     | 8.82%<br>9                                                                      | 2.94%<br>3                                                         | 0.98%<br>1                                                         | 0.00%                                                                 | 21.38%<br>102                                                                                                             |
| 2021-2022                                                                                      | 88.57%<br>62                                                                     | 8.57%<br>6                                                                      | 2.86%                                                              | 0.00%                                                              | 0.00%                                                                 | 14.68%<br>70                                                                                                              |
| 2022-2023                                                                                      | 88.46%<br>92                                                                     | 7.69%<br>8                                                                      | 3.85%<br>4                                                         | 0.00%                                                              | 0.00%                                                                 | 21.80%<br>104                                                                                                             |
| 2018-2019                                                                                      | 76.74%<br>66                                                                     | 18.60%<br>16                                                                    | 4.65%<br>4                                                         | 0.00%                                                              | 0.00%                                                                 | 18.03%<br>86                                                                                                              |
| 2019-2020                                                                                      | 83.48%<br>96                                                                     | 13.04%<br>15                                                                    | 2.61%                                                              | 0.00%                                                              | 0.87%                                                                 | 24.11%<br>115                                                                                                             |
| Practice leadership skills for                                                                 | r use in life and ministry.                                                      |                                                                                 |                                                                    |                                                                    |                                                                       |                                                                                                                           |
|                                                                                                | Α                                                                                | В                                                                               | С                                                                  | D                                                                  | F                                                                     | TOTAL                                                                                                                     |
| 2020-2021                                                                                      | 74.51%<br>76                                                                     | 20.59%                                                                          | 3.92%                                                              | 0.98%                                                              | 0.00%                                                                 | 21.38%                                                                                                                    |
| 2021-2022                                                                                      | 77.14%<br>54                                                                     | 18.57%<br>13                                                                    | 4.29%                                                              | 0.00%                                                              | 0.00%                                                                 | 14.68%<br>70                                                                                                              |
| 2022-2023                                                                                      | 77.88%<br>81                                                                     | 19.23%                                                                          | 1.92%                                                              | 0.96%                                                              | 0.00%                                                                 | 21.80%                                                                                                                    |
| 2018-2019                                                                                      | 63.95%<br>55                                                                     | 26.74%                                                                          | 8.14%<br>7                                                         | 1.16%                                                              | 0.00%                                                                 | 18.03%<br>86                                                                                                              |
| 2019-2020                                                                                      | 79.13%<br>91                                                                     | 17.39%<br>20                                                                    | 2.61%                                                              | 0.87%                                                              | 0.00%                                                                 | 24.11%<br>115                                                                                                             |
| Demonstrate digital fluency.                                                                   |                                                                                  |                                                                                 |                                                                    |                                                                    |                                                                       |                                                                                                                           |
|                                                                                                |                                                                                  |                                                                                 |                                                                    |                                                                    |                                                                       |                                                                                                                           |
|                                                                                                | Α                                                                                | В                                                                               | С                                                                  | D                                                                  | F                                                                     | TOTAL                                                                                                                     |
| 2020-2021                                                                                      | <b>A</b> 74.51% 76                                                               | B<br>16.67%<br>17                                                               | <b>C</b> 6.86% 7                                                   | D 1.96% 2                                                          | F<br>0.00%<br>0                                                       | TOTAL 21.38% 102                                                                                                          |
| 2020-2021 2021-2022                                                                            | 74.51%                                                                           | 16.67%                                                                          | 6.86%                                                              | 1.96%                                                              | 0.00%                                                                 | 21.38%                                                                                                                    |
|                                                                                                | 74.51%<br>76<br>78.57%                                                           | 16.67%<br>17<br>15.71%                                                          | 6.86%<br>7<br>5.71%                                                | 1.96%<br>2<br>0.00%                                                | 0.00%<br>0                                                            | 21.38%<br>102<br>14.68%                                                                                                   |
| 2021-2022                                                                                      | 74.51%<br>76<br>78.57%<br>55<br>76.92%                                           | 16.67%<br>17<br>15.71%<br>11<br>17.31%                                          | 6.86%<br>7<br>5.71%<br>4<br>5.77%                                  | 1.96%<br>2<br>0.00%<br>0                                           | 0.00%<br>0<br>0.00%<br>0                                              | 21.38%<br>102<br>14.68%<br>70<br>21.80%                                                                                   |
| 2021-2022 2022-2023                                                                            | 74.51%<br>76<br>78.57%<br>55<br>76.92%<br>80<br>62.79%                           | 16.67%<br>17<br>15.71%<br>11<br>17.31%<br>18<br>27.91%                          | 6.86%<br>7<br>5.71%<br>4<br>5.77%<br>6<br>9.30%                    | 1.96%<br>2<br>0.00%<br>0<br>0.00%<br>0                             | 0.00%<br>0<br>0.00%<br>0<br>0.00%<br>0                                | 21.38%<br>102<br>14.68%<br>70<br>21.80%<br>104<br>18.03%                                                                  |
| 2021-2022<br>2022-2023<br>2018-2019                                                            | 74.51%<br>76<br>78.57%<br>55<br>76.92%<br>80<br>62.79%<br>54<br>78.26%<br>90     | 16.67%<br>17<br>15.71%<br>11<br>17.31%<br>18<br>27.91%<br>24<br>17.39%          | 6.86%<br>7<br>5.71%<br>4<br>5.77%<br>6<br>9.30%<br>8<br>2.61%      | 1.96%<br>2<br>0.00%<br>0<br>0.00%<br>0<br>0.00%<br>0               | 0.00%<br>0<br>0.00%<br>0<br>0.00%<br>0<br>0.00%<br>0                  | 21.38%<br>102<br>14.68%<br>70<br>21.80%<br>104<br>18.03%<br>86<br>24.11%                                                  |
| 2021-2022<br>2022-2023<br>2018-2019<br>2019-2020                                               | 74.51%<br>76<br>78.57%<br>55<br>76.92%<br>80<br>62.79%<br>54<br>78.26%<br>90     | 16.67%<br>17<br>15.71%<br>11<br>17.31%<br>18<br>27.91%<br>24<br>17.39%          | 6.86%<br>7<br>5.71%<br>4<br>5.77%<br>6<br>9.30%<br>8<br>2.61%      | 1.96%<br>2<br>0.00%<br>0<br>0.00%<br>0<br>0.00%<br>0               | 0.00%<br>0<br>0.00%<br>0<br>0.00%<br>0<br>0.00%<br>0                  | 21.38%<br>102<br>14.68%<br>70<br>21.80%<br>104<br>18.03%<br>86<br>24.11%                                                  |
| 2021-2022<br>2022-2023<br>2018-2019<br>2019-2020                                               | 74.51%<br>76<br>78.57%<br>55<br>76.92%<br>80<br>62.79%<br>54<br>78.26%<br>90     | 16.67%<br>17<br>15.71%<br>11<br>17.31%<br>18<br>27.91%<br>24<br>17.39%<br>20    | 6.86%<br>7<br>5.71%<br>4<br>5.77%<br>6<br>9.30%<br>8<br>2.61%<br>3 | 1.96%<br>2<br>0.00%<br>0<br>0.00%<br>0<br>0.00%<br>0<br>1.74%<br>2 | 0.00%<br>0<br>0.00%<br>0<br>0.00%<br>0<br>0.00%<br>0                  | 21.38%<br>102<br>14.68%<br>70<br>21.80%<br>104<br>18.03%<br>86<br>24.11%<br>115                                           |
| 2021-2022 2022-2023 2018-2019 2019-2020 Develop a Biblical worldview                           | 74.51%<br>76<br>78.57%<br>55<br>76.92%<br>80<br>62.79%<br>54<br>78.26%<br>90     | 16.67% 17 15.71% 11 17.31% 18 27.91% 24 17.39% 20                               | 6.86% 7 5.71% 4 5.77% 6 9.30% 8 2.61% 3                            | 1.96%<br>2<br>0.00%<br>0<br>0.00%<br>0<br>0.00%<br>0<br>1.74%<br>2 | 0.00%<br>0<br>0.00%<br>0<br>0.00%<br>0<br>0.00%<br>0                  | 21.38%<br>102<br>14.68%<br>70<br>21.80%<br>104<br>18.03%<br>86<br>24.11%<br>115                                           |
| 2021-2022 2022-2023 2018-2019 2019-2020 Develop a Biblical worldview 2020-2021                 | 74.51%<br>76<br>78.57%<br>55<br>76.92%<br>80<br>62.79%<br>54<br>78.26%<br>90     | 16.67% 17 15.71% 11 17.31% 18 27.91% 24 17.39% 20  B 15.69% 16 15.71%           | 6.86% 7 5.71% 4 5.77% 6 9.30% 8 2.61% 3  C 2.94% 3 0.00%           | 1.96% 2 0.00% 0 0.00% 0 1.74% 2  0.98% 1 0.00%                     | 0.00%<br>0<br>0.00%<br>0<br>0.00%<br>0<br>0.00%<br>0                  | 21.38%<br>102<br>14.68%<br>70<br>21.80%<br>104<br>18.03%<br>86<br>24.11%<br>115<br>TOTAL<br>21.38%<br>102                 |
| 2021-2022  2022-2023  2018-2019  2019-2020  Develop a Biblical worldview  2020-2021  2021-2022 | 74.51% 76 78.57% 55 76.92% 80 62.79% 54 78.26% 90  A  80.39% 82 84.29% 59 83.65% | 16.67% 17 15.71% 11 17.31% 18 27.91% 24 17.39% 20  B 15.69% 16 15.71% 11 14.42% | 6.86% 7 5.71% 4 5.77% 6 9.30% 8 2.61% 3  C 2.94% 3 0.00% 0         | 1.96% 2 0.00% 0 0.00% 0 0.00% 0 1.74% 2  D 0.98% 1 0.00% 0 0.96%   | 0.00% 0 0.00% 0 0.00% 0 0.00% 0 0.00% 0 0.00% 0 0.00% 0 0.00% 0 0.00% | 21.38%<br>102<br>14.68%<br>70<br>21.80%<br>104<br>18.03%<br>86<br>24.11%<br>115<br>TOTAL<br>21.38%<br>102<br>14.68%<br>70 |