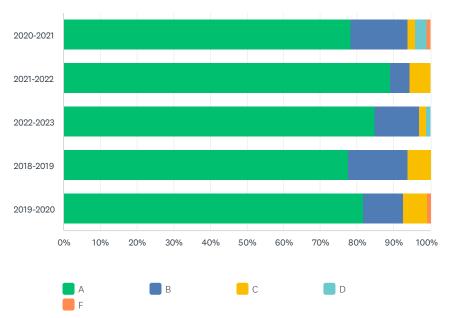

## **Q7 REGISTRATION**

Answered: 442 Skipped: 37

When I need help from the registrar's office, I feel SCS staff understands my needs a...

I am satisfied with the registration process.

I am satisfied with early registration procedures.

|                           | Α                        | В            | С          | D     | F     | TOTAL              |
|---------------------------|--------------------------|--------------|------------|-------|-------|--------------------|
| 2020-2021                 | 90.72%<br>88             | 7.22%<br>7   | 0.00%      | 2.06% | 0.00% | 21.95 <sup>9</sup> |
| 2021-2022                 | 96.36%<br>53             | 3.64%<br>2   | 0.00%      | 0.00% | 0.00% | 12.44 <sup>9</sup> |
| 2022-2023                 | 92.93%<br>92             | 6.06%<br>6   | 1.01%      | 0.00% | 0.00% | 22.40              |
| 2018-2019                 | 86.42%<br>70             | 13.58%<br>11 | 0.00%      | 0.00% | 0.00% | 18.33 <sup>0</sup> |
| 2019-2020                 | 92.73%<br>102            | 6.36%<br>7   | 0.00%      | 0.91% | 0.00% | 24.89 <sup>0</sup> |
| I am satisfied with the r | egistration process.     |              |            |       |       |                    |
|                           | Α                        | В            | С          | D     | F     | TOTAL              |
| 2020-2021                 | 88.66%<br>86             | 8.25%<br>8   | 1.03%<br>1 | 2.06% | 0.00% | 21.95              |
| 2021-2022                 | 96.36%<br>53             | 3.64%        | 0.00%      | 0.00% | 0.00% | 12.44              |
| 2022-2023                 | 89.90%<br>89             | 8.08%        | 2.02%      | 0.00% | 0.00% | 22.40              |
| 2018-2019                 | 85.19%<br>69             | 13.58%<br>11 | 0.00%      | 1.23% | 0.00% | 18.33              |
| 2019-2020                 | 89.09%<br>98             | 9.09%<br>10  | 1.82%<br>2 | 0.00% | 0.00% | 24.89 <sup>-</sup> |
| I am satisfied with early | registration procedures. |              |            |       |       |                    |
|                           | Α                        | В            | С          | D     | F     | TOTAL              |
| 2020-2021                 | 0.00%                    | 0.00%        | 0.00%      | 0.00% | 0.00% | 0.000              |
| 2021-2022                 | 0.00%                    | 0.00%        | 0.00%      | 0.00% | 0.00% | 0.00               |
| 2022-2023                 | 0.00%                    | 0.00%        | 0.00%      | 0.00% | 0.00% | 0.00               |
| 2018-2019                 | 0.00%                    | 0.00%        | 0.00%      | 0.00% | 0.00% | 0.00               |
| 2019-2020                 | 0.00%                    | 0.00%        | 0.00%      | 0.00% | 0.00% | 0.00               |