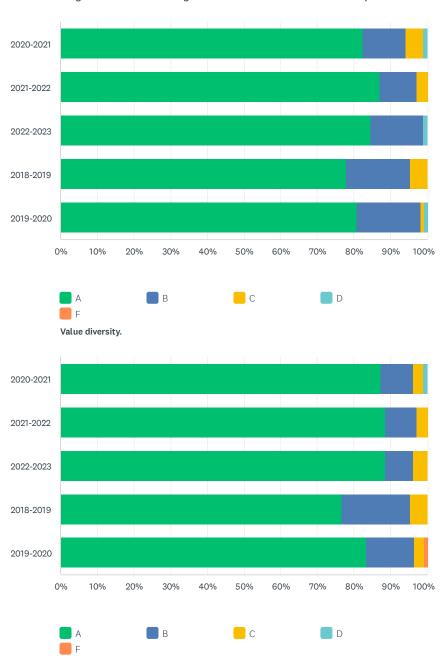

# Q5 What grade would you give your degree program at SCS for its ability to prepare you to do the following:

Answered: 477 Skipped: 2

Integrate a basic understanding of the tenets of the Christian faith and the practice...  $\label{eq:christian}$ 

Practice leadership skills for use in life and ministry.

#### Develop a Biblical worldview.

|                          |                                 | terpretation of the Christia |                           |                      | -     | TOTAL      |
|--------------------------|---------------------------------|------------------------------|---------------------------|----------------------|-------|------------|
|                          | Α                               | В                            | С                         | D                    | F     | TOTAL      |
| 2020-2021                | 84.31%                          | 10.78%                       | 4.90%                     | 0.00%                | 0.00% | 21.38      |
| 2021-2022                | 85.71%<br>60                    | 12.86%<br>9                  | 1.43%<br>1                | 0.00%                | 0.00% | 14.68      |
| 2022-2023                | 88.46%<br>92                    | 9.62%<br>10                  | 0.96%                     | 0.00%                | 0.96% | 21.80      |
| 2018-2019                | 76.74%<br>66                    | 19.77%<br>17                 | 2.33%                     | 0.00%                | 1.16% | 18.03      |
| 2019-2020                | 88.70%<br>102                   | 9.57%<br>11                  | 0.87%                     | 0.00%                | 0.87% | 24.11      |
| Apply the practices of s | piritual formation as they rela | te to your relationships w   | ith God, family, the ch   | urch, and the world. |       |            |
|                          | Α                               | В                            | С                         | D                    | F     | TOTAL      |
| 2020-2021                | 81.37%<br>83                    | 13.73%<br>14                 | 4.90%<br>5                | 0.00%                | 0.00% | 21.38<br>1 |
| 2021-2022                | 81.43%<br>57                    | 17.14%<br>12                 | 1.43%                     | 0.00%                | 0.00% | 14.68      |
| 2022-2023                | 87.50%<br>91                    | 11.54%<br>12                 | 0.00%                     | 0.96%                | 0.00% | 21.80      |
| 2018-2019                | 75.58%<br>65                    | 18.60%<br>16                 | 5.81%<br>5                | 0.00%                | 0.00% | 18.03      |
| 2019-2020                | 80.00%<br>92                    | 16.52%<br>19                 | 2.61%                     | 0.87%                | 0.00% | 24.11      |
| Integrate a basic unders | standing of the tenets of the C | Christian faith and the prac | ctice of the faith in eve | eryday life.         |       |            |
|                          | Α                               | В                            | С                         | D                    | F     | TOTAL      |
| 2020-2021                | 82.35%<br>84                    | 11.76%<br>12                 | 4.90%<br>5                | 0.98%                | 0.00% | 21.38      |
| 2021-2022                | 87.14%<br>61                    | 10.00%                       | 2.86%                     | 0.00%                | 0.00% | 14.68      |
| 2022-2023                | 84.62%<br>88                    | 14.42%<br>15                 | 0.00%                     | 0.96%                | 0.00% | 21.80      |
| 0040 0040                | 77.91%                          | 17.44%                       | 4.65%                     | 0.00%                | 0.00% | 18.03      |
| 2018-2019                | 67                              | 15                           | 4                         | 0                    | 0     |            |