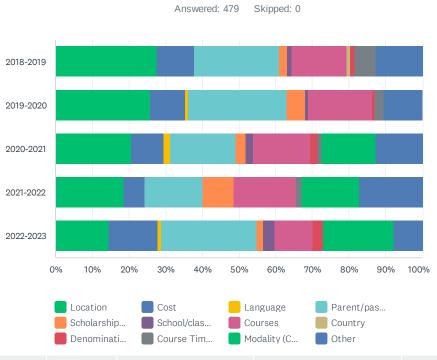

# Q1 Please select the main reason you chose to attend Stark College & Seminary (please choose only one):

|                      | LOCATION     | COST         | LANGUAGE   | PARENT/PASTOR/FRIEND | SCHOLARSHIPS/FINANCIAL<br>AID | SCHOOL/CLASS<br>SIZE | COURSES      | COUNTF |
|----------------------|--------------|--------------|------------|----------------------|-------------------------------|----------------------|--------------|--------|
| 2018-2019            | 27.59%<br>24 | 10.34%<br>9  | 0.00%      | 22.99%<br>20         | 2.30%                         | 1.15%                | 14.94%<br>13 | 1.15   |
| 2019-2020            | 25.86%<br>30 | 9.48%<br>11  | 0.86%<br>1 | 26.72%<br>31         | 5.17%<br>6                    | 0.86%                | 17.24%<br>20 | 0.00   |
| 2020-2021            | 20.59%<br>21 | 8.82%<br>9   | 1.96%<br>2 | 17.65%<br>18         | 2.94%                         | 1.96%<br>2           | 15.69%<br>16 | 0.00   |
| 2021-2022            | 18.57%<br>13 | 5.71%<br>4   | 0.00%      | 15.71%<br>11         | 8.57%<br>6                    | 0.00%                | 17.14%<br>12 | 0.00   |
| 2022-2023            | 14.42%<br>15 | 13.46%<br>14 | 0.96%      | 25.96%<br>27         | 1.92%                         | 2.88%                | 10.58%<br>11 | 0.00   |
| Total<br>Respondents | 103          | 47           | 4          | 107                  | 19                            | 7                    | 72           | 1      |
|                      |              |              |            | OTHER:               | Т                             | OTAL                 |              |        |
| 2018-2019            |              |              |            |                      | 11                            |                      |              | 11     |
| 2019-2020            |              |              |            |                      | 15                            |                      |              | 15     |
| 2020-2021            |              |              |            |                      | 17                            |                      |              | 17     |
| 2021-2022            |              |              |            |                      | 14                            |                      |              | 14     |
| 2022-2023            |              |              |            |                      | 16                            |                      |              | 16     |