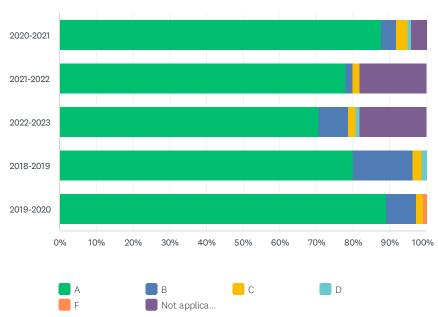

#### Develop a Biblical worldview.

|                          |                                 | terpretation of the Christia |                           |                      | -     | TOTAL      |
|--------------------------|---------------------------------|------------------------------|---------------------------|----------------------|-------|------------|
|                          | Α                               | В                            | С                         | D                    | F     | TOTAL      |
| 2020-2021                | 84.31%                          | 10.78%                       | 4.90%                     | 0.00%                | 0.00% | 21.38      |
| 2021-2022                | 85.71%<br>60                    | 12.86%<br>9                  | 1.43%<br>1                | 0.00%                | 0.00% | 14.68      |
| 2022-2023                | 88.46%<br>92                    | 9.62%<br>10                  | 0.96%                     | 0.00%                | 0.96% | 21.80      |
| 2018-2019                | 76.74%<br>66                    | 19.77%<br>17                 | 2.33%                     | 0.00%                | 1.16% | 18.03      |
| 2019-2020                | 88.70%<br>102                   | 9.57%<br>11                  | 0.87%                     | 0.00%                | 0.87% | 24.11      |
| Apply the practices of s | piritual formation as they rela | te to your relationships w   | ith God, family, the ch   | urch, and the world. |       |            |
|                          | Α                               | В                            | С                         | D                    | F     | TOTAL      |
| 2020-2021                | 81.37%<br>83                    | 13.73%<br>14                 | 4.90%<br>5                | 0.00%                | 0.00% | 21.38<br>1 |
| 2021-2022                | 81.43%<br>57                    | 17.14%<br>12                 | 1.43%                     | 0.00%                | 0.00% | 14.68      |
| 2022-2023                | 87.50%<br>91                    | 11.54%<br>12                 | 0.00%                     | 0.96%                | 0.00% | 21.80      |
| 2018-2019                | 75.58%<br>65                    | 18.60%<br>16                 | 5.81%<br>5                | 0.00%                | 0.00% | 18.03      |
| 2019-2020                | 80.00%<br>92                    | 16.52%<br>19                 | 2.61%                     | 0.87%                | 0.00% | 24.11      |
| Integrate a basic unders | standing of the tenets of the C | Christian faith and the prac | ctice of the faith in eve | eryday life.         |       |            |
|                          | Α                               | В                            | С                         | D                    | F     | TOTAL      |
| 2020-2021                | 82.35%<br>84                    | 11.76%<br>12                 | 4.90%<br>5                | 0.98%                | 0.00% | 21.38      |
| 2021-2022                | 87.14%<br>61                    | 10.00%                       | 2.86%                     | 0.00%                | 0.00% | 14.68      |
| 2022-2023                | 84.62%<br>88                    | 14.42%<br>15                 | 0.00%                     | 0.96%                | 0.00% | 21.80      |
| 0040 0040                | 77.91%                          | 17.44%                       | 4.65%                     | 0.00%                | 0.00% | 18.03      |
| 2018-2019                | 67                              | 15                           | 4                         | 0                    | 0     |            |

|                                                                                                | Α                                                                                | В                                                                               | С                                                                  | D                                                                  | F                                                                     | TOTAL                                                                                                                     |
|------------------------------------------------------------------------------------------------|----------------------------------------------------------------------------------|---------------------------------------------------------------------------------|--------------------------------------------------------------------|--------------------------------------------------------------------|-----------------------------------------------------------------------|---------------------------------------------------------------------------------------------------------------------------|
| 2020-2021                                                                                      | 87.25%<br>89                                                                     | 8.82%<br>9                                                                      | 2.94%<br>3                                                         | 0.98%<br>1                                                         | 0.00%                                                                 | 21.38%<br>102                                                                                                             |
| 2021-2022                                                                                      | 88.57%<br>62                                                                     | 8.57%<br>6                                                                      | 2.86%                                                              | 0.00%                                                              | 0.00%                                                                 | 14.68%<br>70                                                                                                              |
| 2022-2023                                                                                      | 88.46%<br>92                                                                     | 7.69%<br>8                                                                      | 3.85%<br>4                                                         | 0.00%                                                              | 0.00%                                                                 | 21.80%<br>104                                                                                                             |
| 2018-2019                                                                                      | 76.74%<br>66                                                                     | 18.60%<br>16                                                                    | 4.65%<br>4                                                         | 0.00%                                                              | 0.00%                                                                 | 18.03%<br>86                                                                                                              |
| 2019-2020                                                                                      | 83.48%<br>96                                                                     | 13.04%<br>15                                                                    | 2.61%                                                              | 0.00%                                                              | 0.87%                                                                 | 24.11%<br>115                                                                                                             |
| Practice leadership skills for                                                                 | r use in life and ministry.                                                      |                                                                                 |                                                                    |                                                                    |                                                                       |                                                                                                                           |
|                                                                                                | Α                                                                                | В                                                                               | С                                                                  | D                                                                  | F                                                                     | TOTAL                                                                                                                     |
| 2020-2021                                                                                      | 74.51%<br>76                                                                     | 20.59%                                                                          | 3.92%                                                              | 0.98%                                                              | 0.00%                                                                 | 21.38%                                                                                                                    |
| 2021-2022                                                                                      | 77.14%<br>54                                                                     | 18.57%<br>13                                                                    | 4.29%                                                              | 0.00%                                                              | 0.00%                                                                 | 14.68%<br>70                                                                                                              |
| 2022-2023                                                                                      | 77.88%<br>81                                                                     | 19.23%                                                                          | 1.92%                                                              | 0.96%                                                              | 0.00%                                                                 | 21.80%                                                                                                                    |
| 2018-2019                                                                                      | 63.95%<br>55                                                                     | 26.74%                                                                          | 8.14%<br>7                                                         | 1.16%                                                              | 0.00%                                                                 | 18.03%<br>86                                                                                                              |
| 2019-2020                                                                                      | 79.13%<br>91                                                                     | 17.39%<br>20                                                                    | 2.61%                                                              | 0.87%                                                              | 0.00%                                                                 | 24.11%<br>115                                                                                                             |
| Demonstrate digital fluency.                                                                   |                                                                                  |                                                                                 |                                                                    |                                                                    |                                                                       |                                                                                                                           |
|                                                                                                |                                                                                  |                                                                                 |                                                                    |                                                                    |                                                                       |                                                                                                                           |
|                                                                                                | Α                                                                                | В                                                                               | С                                                                  | D                                                                  | F                                                                     | TOTAL                                                                                                                     |
| 2020-2021                                                                                      | <b>A</b> 74.51% 76                                                               | B<br>16.67%<br>17                                                               | <b>C</b> 6.86% 7                                                   | D 1.96% 2                                                          | F<br>0.00%<br>0                                                       | TOTAL 21.38% 102                                                                                                          |
| 2020-2021 2021-2022                                                                            | 74.51%                                                                           | 16.67%                                                                          | 6.86%                                                              | 1.96%                                                              | 0.00%                                                                 | 21.38%                                                                                                                    |
|                                                                                                | 74.51%<br>76<br>78.57%                                                           | 16.67%<br>17<br>15.71%                                                          | 6.86%<br>7<br>5.71%                                                | 1.96%<br>2<br>0.00%                                                | 0.00%<br>0                                                            | 21.38%<br>102<br>14.68%                                                                                                   |
| 2021-2022                                                                                      | 74.51%<br>76<br>78.57%<br>55<br>76.92%                                           | 16.67%<br>17<br>15.71%<br>11<br>17.31%                                          | 6.86%<br>7<br>5.71%<br>4<br>5.77%                                  | 1.96%<br>2<br>0.00%<br>0                                           | 0.00%<br>0<br>0.00%<br>0                                              | 21.38%<br>102<br>14.68%<br>70<br>21.80%                                                                                   |
| 2021-2022 2022-2023                                                                            | 74.51%<br>76<br>78.57%<br>55<br>76.92%<br>80<br>62.79%                           | 16.67%<br>17<br>15.71%<br>11<br>17.31%<br>18<br>27.91%                          | 6.86%<br>7<br>5.71%<br>4<br>5.77%<br>6<br>9.30%                    | 1.96%<br>2<br>0.00%<br>0<br>0.00%<br>0                             | 0.00%<br>0<br>0.00%<br>0<br>0.00%<br>0                                | 21.38%<br>102<br>14.68%<br>70<br>21.80%<br>104<br>18.03%                                                                  |
| 2021-2022<br>2022-2023<br>2018-2019                                                            | 74.51%<br>76<br>78.57%<br>55<br>76.92%<br>80<br>62.79%<br>54<br>78.26%<br>90     | 16.67%<br>17<br>15.71%<br>11<br>17.31%<br>18<br>27.91%<br>24<br>17.39%          | 6.86%<br>7<br>5.71%<br>4<br>5.77%<br>6<br>9.30%<br>8<br>2.61%      | 1.96%<br>2<br>0.00%<br>0<br>0.00%<br>0<br>0.00%<br>0               | 0.00%<br>0<br>0.00%<br>0<br>0.00%<br>0<br>0.00%<br>0                  | 21.38%<br>102<br>14.68%<br>70<br>21.80%<br>104<br>18.03%<br>86<br>24.11%                                                  |
| 2021-2022<br>2022-2023<br>2018-2019<br>2019-2020                                               | 74.51%<br>76<br>78.57%<br>55<br>76.92%<br>80<br>62.79%<br>54<br>78.26%<br>90     | 16.67%<br>17<br>15.71%<br>11<br>17.31%<br>18<br>27.91%<br>24<br>17.39%          | 6.86%<br>7<br>5.71%<br>4<br>5.77%<br>6<br>9.30%<br>8<br>2.61%      | 1.96%<br>2<br>0.00%<br>0<br>0.00%<br>0<br>0.00%<br>0               | 0.00%<br>0<br>0.00%<br>0<br>0.00%<br>0<br>0.00%<br>0                  | 21.38%<br>102<br>14.68%<br>70<br>21.80%<br>104<br>18.03%<br>86<br>24.11%                                                  |
| 2021-2022<br>2022-2023<br>2018-2019<br>2019-2020                                               | 74.51%<br>76<br>78.57%<br>55<br>76.92%<br>80<br>62.79%<br>54<br>78.26%<br>90     | 16.67%<br>17<br>15.71%<br>11<br>17.31%<br>18<br>27.91%<br>24<br>17.39%<br>20    | 6.86%<br>7<br>5.71%<br>4<br>5.77%<br>6<br>9.30%<br>8<br>2.61%<br>3 | 1.96%<br>2<br>0.00%<br>0<br>0.00%<br>0<br>0.00%<br>0<br>1.74%<br>2 | 0.00%<br>0<br>0.00%<br>0<br>0.00%<br>0<br>0.00%<br>0                  | 21.38%<br>102<br>14.68%<br>70<br>21.80%<br>104<br>18.03%<br>86<br>24.11%<br>115                                           |
| 2021-2022 2022-2023 2018-2019 2019-2020 Develop a Biblical worldview                           | 74.51%<br>76<br>78.57%<br>55<br>76.92%<br>80<br>62.79%<br>54<br>78.26%<br>90     | 16.67% 17 15.71% 11 17.31% 18 27.91% 24 17.39% 20                               | 6.86% 7 5.71% 4 5.77% 6 9.30% 8 2.61% 3                            | 1.96%<br>2<br>0.00%<br>0<br>0.00%<br>0<br>0.00%<br>0<br>1.74%<br>2 | 0.00%<br>0<br>0.00%<br>0<br>0.00%<br>0<br>0.00%<br>0                  | 21.38%<br>102<br>14.68%<br>70<br>21.80%<br>104<br>18.03%<br>86<br>24.11%<br>115                                           |
| 2021-2022 2022-2023 2018-2019 2019-2020 Develop a Biblical worldview 2020-2021                 | 74.51%<br>76<br>78.57%<br>55<br>76.92%<br>80<br>62.79%<br>54<br>78.26%<br>90     | 16.67% 17 15.71% 11 17.31% 18 27.91% 24 17.39% 20  B 15.69% 16 15.71%           | 6.86% 7 5.71% 4 5.77% 6 9.30% 8 2.61% 3  C 2.94% 3 0.00%           | 1.96% 2 0.00% 0 0.00% 0 1.74% 2  0.98% 1 0.00%                     | 0.00%<br>0<br>0.00%<br>0<br>0.00%<br>0<br>0.00%<br>0                  | 21.38%<br>102<br>14.68%<br>70<br>21.80%<br>104<br>18.03%<br>86<br>24.11%<br>115<br>TOTAL<br>21.38%<br>102                 |
| 2021-2022  2022-2023  2018-2019  2019-2020  Develop a Biblical worldview  2020-2021  2021-2022 | 74.51% 76 78.57% 55 76.92% 80 62.79% 54 78.26% 90  A  80.39% 82 84.29% 59 83.65% | 16.67% 17 15.71% 11 17.31% 18 27.91% 24 17.39% 20  B 15.69% 16 15.71% 11 14.42% | 6.86% 7 5.71% 4 5.77% 6 9.30% 8 2.61% 3  C 2.94% 3 0.00% 0         | 1.96% 2 0.00% 0 0.00% 0 0.00% 0 1.74% 2  D 0.98% 1 0.00% 0 0.96%   | 0.00% 0 0.00% 0 0.00% 0 0.00% 0 0.00% 0 0.00% 0 0.00% 0 0.00% 0 0.00% | 21.38%<br>102<br>14.68%<br>70<br>21.80%<br>104<br>18.03%<br>86<br>24.11%<br>115<br>TOTAL<br>21.38%<br>102<br>14.68%<br>70 |