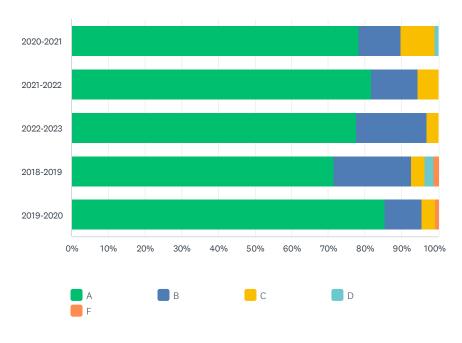

I am satisfied with the quality of materials available in the Library.

I am satisfied with the availability of the librarian to provide assistance.

| The assistance provided by   | the Library staff met my     | needs.                   |                         |            |       |                    |
|------------------------------|------------------------------|--------------------------|-------------------------|------------|-------|--------------------|
|                              | Α                            | В                        | С                       | D          | F     | TOTAL              |
| 2020-2021                    | 88.66%<br>86                 | 7.22%<br>7               | 2.06%                   | 2.06%      | 0.00% | 21.95 <sup>0</sup> |
| 2021-2022                    | 94.55%<br>52                 | 3.64%                    | 1.82%                   | 0.00%      | 0.00% | 12.44 <sup>0</sup> |
| 2022-2023                    | 89.90%<br>89                 | 9.09%<br>9               | 1.01%                   | 0.00%      | 0.00% | 22.40              |
| 2018-2019                    | 87.65%<br>71                 | 11.11%                   | 0.00%                   | 0.00%      | 1.23% | 18.33              |
| 2019-2020                    | 89.09%<br>98                 | 8.18%                    | 1.82%                   | 0.00%      | 0.91% | 24.89 <sup>0</sup> |
| When I need something in     | the Library, I feel that the | staff understands my nee | eds and helps solve the | e problem. |       |                    |
|                              | Α                            | В                        | С                       | D          | F     | TOTAL              |
| 2020-2021                    | 87.63%<br>85                 | 8.25%<br>8               | 2.06%                   | 2.06%      | 0.00% | 21.95 <sup>0</sup> |
| 2021-2022                    | 92.73%<br>51                 | 5.45%<br>3               | 1.82%                   | 0.00%      | 0.00% | 12.449             |
| 2022-2023                    | 91.92%<br>91                 | 7.07%<br>7               | 1.01%                   | 0.00%      | 0.00% | 22.409             |
| 2018-2019                    | 86.42%<br>70                 | 12.35%<br>10             | 0.00%                   | 0.00%      | 1.23% | 18.339             |
| 2019-2020                    | 90.00%                       | 8.18%                    | 0.91%                   | 0.00%      | 0.91% | 24.89 <sup>0</sup> |
| I am satisfied with the hour | s of operation of the Libra  | ry.                      |                         |            |       |                    |
|                              | Α                            | В                        | С                       | D          | F     | TOTAL              |
| 2020-2021                    | 80.41%<br>78                 | 13.40%<br>13             | 4.12%<br>4              | 2.06%      | 0.00% | 21.95 <sup>9</sup> |
| 2021-2022                    | 96.36%<br>53                 | 1.82%                    | 1.82%                   | 0.00%      | 0.00% | 12.44 <sup>9</sup> |
| 2022-2023                    | 84.85%<br>84                 | 13.13%<br>13             | 1.01%                   | 1.01%      | 0.00% | 22.409             |
| 2018-2019                    | 82.72%<br>67                 | 8.64%                    | 8.64%                   | 0.00%      | 0.00% | 18.33              |
| 2019-2020                    | 81.82%                       | 13.64%                   | 3.64%                   | 0.00%      | 0.91% | 24.89              |

|                         | Α                    |                   | В                 | С          | D          | F          | TOTAL                   |
|-------------------------|----------------------|-------------------|-------------------|------------|------------|------------|-------------------------|
| 2020-2021               |                      | 84.54%<br>82      | 11.34%<br>11      | 1.03%      | 3.09%      | 0.00%      | 21.95%<br>9             |
| 2021-2022               |                      | 89.09%<br>49      | 7.27%<br>4        | 1.82%<br>1 | 1.82%<br>1 | 0.00%      | 12.44%<br>5!            |
| 2022-2023               |                      | 86.87%<br>86      | 12.12%<br>12      | 1.01%      | 0.00%      | 0.00%      | 22.40%<br>9             |
| 2018-2019               |                      | 79.01%<br>64      | 17.28%<br>14      | 2.47%      | 1.23%      | 0.00%      | 18.33%<br>8             |
| 2019-2020               |                      | 80.91%<br>89      | 14.55%<br>16      | 2.73%      | 0.00%      | 1.82%      | 24.899<br>11            |
| I am satisfied with the | e availability of cl | nromebooks in     | the library.      |            |            |            |                         |
|                         | Α                    |                   | В                 | С          | D          | F          | TOTAL                   |
| 2020-2021               |                      | 78.35%<br>76      | 15.46%<br>15      | 2.06%      | 3.09%      | 1.03%      | 21.95%<br>9             |
| 2021-2022               |                      | 89.09%<br>49      | 5.45%             | 5.45%      | 0.00%      | 0.00%      | 12.449<br>5             |
| 2022-2023               |                      | 84.85%<br>84      | 12.12%<br>12      | 2.02%<br>2 | 1.01%      | 0.00%      | 22.40%<br>9             |
| 2018-2019               |                      | 77.78%<br>63      | 16.05%<br>13      | 6.17%<br>5 | 0.00%      | 0.00%      | 18.33 <sup>9</sup>      |
| 2019-2020               |                      | 81.82%<br>90      | 10.91%<br>12      | 6.36%<br>7 | 0.00%      | 0.91%      | 24.899<br>11            |
| I am satisfied with the | e quality of mater   | ials available ir | the Library.      |            |            |            |                         |
|                         | Α                    |                   | В                 | С          | D          | F          | TOTAL                   |
| 2020-2021               |                      | 83.51%<br>81      | 11.34%<br>11      | 2.06%      | 3.09%      | 0.00%      | 21.959                  |
| 2021-2022               |                      | 87.27%<br>48      | 9.09%<br>5        | 1.82%<br>1 | 0.00%      | 1.82%<br>1 | 12.44 <sup>9</sup><br>5 |
| 2022-2023               |                      | 85.86%<br>85      | 13.13%<br>13      | 1.01%      | 0.00%      | 0.00%      | 22.409                  |
| 2018-2019               |                      | 81.48%<br>66      | 13.58%<br>11      | 3.70%<br>3 | 1.23%<br>1 | 0.00%      | 18.33%<br>8             |
| 2019-2020               |                      | 82.73%<br>91      | 11.82%<br>13      | 3.64%<br>4 | 0.91%<br>1 | 0.91%      | 24.899<br>11            |
| I am satisfied with the | e availability of th | e librarian to pr | ovide assistance. |            |            |            |                         |
|                         | Α                    |                   | В                 | С          | D          | F          | TOTAL                   |
| 2020-2021               |                      | 89.69%<br>87      | 7.22%<br>7        | 1.03%      | 2.06%      | 0.00%      | 21.95%<br>9             |
| 2021-2022               |                      | 94.55%<br>52      | 3.64%<br>2        | 1.82%<br>1 | 0.00%<br>0 | 0.00%      | 12.449<br>5             |
|                         |                      | 00.000/           | 7.07%             | 0.00%      | 0.00%      | 0.00%      | 22.409                  |
| 2022-2023               |                      | 92.93%<br>92      | 7                 | 0          | U          | 0          | 9                       |
| 2022-2023               |                      |                   |                   | 1.23%      | 0.00%      | 0.00%      | 18.339                  |