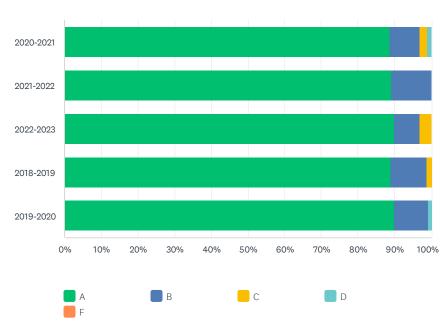

The SCS staff provided you with all the assistance you requested.

| Materials sent to you about | SCS were fully informative | e and complete. |       |       |       |               |
|-----------------------------|----------------------------|-----------------|-------|-------|-------|---------------|
|                             | Α                          | В               | С     | D     | F     | TOTAL         |
| 2020-2021                   | 88.66%<br>86               | 8.25%<br>8      | 2.06% | 1.03% | 0.00% | 21.95%<br>97  |
| 2021-2022                   | 90.91%<br>50               | 7.27%<br>4      | 1.82% | 0.00% | 0.00% | 12.44%<br>55  |
| 2022-2023                   | 85.86%<br>85               | 11.11%          | 3.03% | 0.00% | 0.00% | 22.40%<br>99  |
| 2018-2019                   | 82.72%<br>67               | 13.58%<br>11    | 3.70% | 0.00% | 0.00% | 18.33%<br>81  |
| 2019-2020                   | 87.27%<br>96               | 7.27%<br>8      | 3.64% | 0.91% | 0.91% | 24.89%<br>110 |

| SCS answered your o   | uestions quickly and complet   | ely.           |       |            |       |               |
|-----------------------|--------------------------------|----------------|-------|------------|-------|---------------|
|                       | Α                              | В              | С     | D          | F     | TOTAL         |
| 2020-2021             | 90.72%                         |                |       | 2.06%      | 0.00% | 21.95%        |
| 2021-2022             | 92.73%<br>52                   |                |       | 0.00%      | 0.00% | 12.44%<br>55  |
| 2022-2023             | 87.88%<br>87                   |                |       | 0.00%      | 0.00% | 22.40%        |
| 2018-2019             | 86.42%<br>70                   |                |       | 0.00%      | 0.00% | 18.33%<br>81  |
| 2019-2020             | 90.91%                         |                |       | 0.91%      | 0.00% | 24.89%<br>110 |
| The SCS offices are   | open when you need informati   | on.            |       |            |       |               |
|                       | Α                              | В              | С     | D          | F     | TOTAL         |
| 2020-2021             | 87.63%<br>85                   |                |       | 1.03%<br>1 | 0.00% | 21.95%<br>97  |
| 2021-2022             | 87.27%<br>48                   |                |       | 0.00%      | 0.00% | 12.44%<br>55  |
| 2022-2023             | 87.88%<br>87                   |                |       | 0.00%      | 0.00% | 22.40%        |
| 2018-2019             | 85.19%<br>69                   |                |       | 0.00%      | 0.00% | 18.33%<br>81  |
| 2019-2020             | 84.55%<br>93                   |                |       | 0.00%      | 0.00% | 24.89%<br>110 |
| The SCS staff provide | ed you with all the assistance | you requested. |       |            |       |               |
|                       | Α                              | В              | С     | D          | F     | TOTAL         |
| 2020-2021             | 90.729<br>8                    | % 6.19%<br>8 6 | 1.03% | 2.06%      | 0.00% | 21.95%<br>97  |
| 2021-2022             | 94.55 <sup>9</sup>             | 5.45%<br>2 3   | 0.00% | 0.00%      | 0.00% | 12.44%<br>55  |
| 2022-2023             | 94.959                         | % 4.04%<br>4 4 | 1.01% | 0.00%      | 0.00% | 22.40%        |
| 2018-2019             | 91.369                         | % 7.41%<br>4 6 | 1.23% | 0.00%      | 0.00% | 18.33%<br>81  |
| 2019-2020             | 92.73 <sup>9</sup>             |                | 0.00% | 0.91%      | 0.00% | 24.89%        |
|                       |                                |                |       |            |       |               |