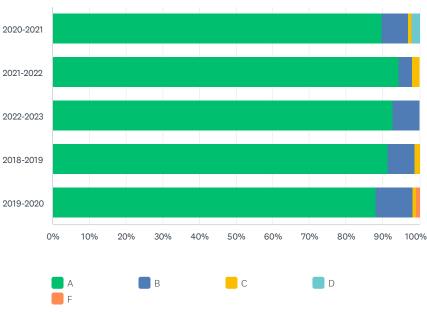

#### Develop a Biblical worldview.

|                          |                                 | terpretation of the Christia |                           |                      | -     | TOTAL      |
|--------------------------|---------------------------------|------------------------------|---------------------------|----------------------|-------|------------|
|                          | Α                               | В                            | С                         | D                    | F     | TOTAL      |
| 2020-2021                | 84.31%                          | 10.78%                       | 4.90%                     | 0.00%                | 0.00% | 21.38      |
| 2021-2022                | 85.71%<br>60                    | 12.86%<br>9                  | 1.43%<br>1                | 0.00%                | 0.00% | 14.68      |
| 2022-2023                | 88.46%<br>92                    | 9.62%<br>10                  | 0.96%                     | 0.00%                | 0.96% | 21.80      |
| 2018-2019                | 76.74%<br>66                    | 19.77%<br>17                 | 2.33%                     | 0.00%                | 1.16% | 18.03      |
| 2019-2020                | 88.70%<br>102                   | 9.57%<br>11                  | 0.87%                     | 0.00%                | 0.87% | 24.11      |
| Apply the practices of s | piritual formation as they rela | te to your relationships w   | ith God, family, the ch   | urch, and the world. |       |            |
|                          | Α                               | В                            | С                         | D                    | F     | TOTAL      |
| 2020-2021                | 81.37%<br>83                    | 13.73%<br>14                 | 4.90%<br>5                | 0.00%                | 0.00% | 21.38<br>1 |
| 2021-2022                | 81.43%<br>57                    | 17.14%<br>12                 | 1.43%                     | 0.00%                | 0.00% | 14.68      |
| 2022-2023                | 87.50%<br>91                    | 11.54%<br>12                 | 0.00%                     | 0.96%                | 0.00% | 21.80      |
| 2018-2019                | 75.58%<br>65                    | 18.60%<br>16                 | 5.81%<br>5                | 0.00%                | 0.00% | 18.03      |
| 2019-2020                | 80.00%<br>92                    | 16.52%<br>19                 | 2.61%                     | 0.87%                | 0.00% | 24.11      |
| Integrate a basic unders | standing of the tenets of the C | Christian faith and the prac | ctice of the faith in eve | eryday life.         |       |            |
|                          | Α                               | В                            | С                         | D                    | F     | TOTAL      |
| 2020-2021                | 82.35%<br>84                    | 11.76%<br>12                 | 4.90%<br>5                | 0.98%                | 0.00% | 21.38      |
| 2021-2022                | 87.14%<br>61                    | 10.00%                       | 2.86%                     | 0.00%                | 0.00% | 14.68      |
| 2022-2023                | 84.62%<br>88                    | 14.42%<br>15                 | 0.00%                     | 0.96%                | 0.00% | 21.80      |
| 0040 0040                | 77.91%                          | 17.44%                       | 4.65%                     | 0.00%                | 0.00% | 18.03      |
| 2018-2019                | 67                              | 15                           | 4                         | 0                    | 0     |            |