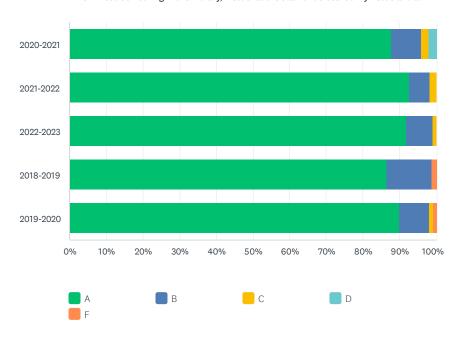

I am satisfied with the availability of financial aid information.

I am satisfied with the accuracy of financial aid information.

| The financial assistance pro | ovided by Stark College & | Seminary met my needs |       |       |       |               |
|------------------------------|---------------------------|-----------------------|-------|-------|-------|---------------|
|                              | A                         | В                     | С     | D     | F     | TOTAL         |
| 2020-2021                    | 93.81%<br>91              | 4.12%<br>4            | 0.00% | 2.06% | 0.00% | 21.95%<br>97  |
| 2021-2022                    | 96.36%<br>53              | 3.64%                 | 0.00% | 0.00% | 0.00% | 12.44%<br>55  |
| 2022-2023                    | 95.96%<br>95              | 3.03%                 | 0.00% | 1.01% | 0.00% | 22.40%<br>99  |
| 2018-2019                    | 87.65%<br>71              | 11.11%                | 1.23% | 0.00% | 0.00% | 18.33%<br>81  |
| 2019-2020                    | 88.18%<br>97              | 10.00%<br>11          | 0.91% | 0.00% | 0.91% | 24.89%<br>110 |

|                       | Δ.                                    | В          | С          | D     | F     | TOTAL |
|-----------------------|---------------------------------------|------------|------------|-------|-------|-------|
|                       | Α                                     |            |            |       |       |       |
| 2020-2021             | 90.72%                                | 7.22%      | 0.00%      | 2.06% | 0.00% | 21.95 |
| 2021-2022             | 96.36%<br>53                          | 3.64%<br>2 | 0.00%<br>0 | 0.00% | 0.00% | 12.44 |
| 2022-2023             | 92.93%<br>92                          | 7.07%<br>7 | 0.00%      | 0.00% | 0.00% | 22.40 |
| 018-2019              | 88.89%<br>72                          | 9.88%<br>8 | 1.23%<br>1 | 0.00% | 0.00% | 18.3  |
| 2019-2020             | 91.82%<br>101                         | 6.36%      | 0.91%<br>1 | 0.00% | 0.91% | 24.89 |
| am satisfied with the | e availability of financial aid infor | mation.    |            |       |       |       |
|                       | Α                                     | В          | С          | D     | F     | TOTAL |
| 2020-2021             | 91.75%<br>89                          | 5.15%<br>5 | 1.03%      | 2.06% | 0.00% | 21.9  |
| 2021-2022             | 98.18%<br>54                          | 1.82%      | 0.00%      | 0.00% | 0.00% | 12.4  |
| 2022-2023             | 93.94%<br>93                          | 6.06%      | 0.00%      | 0.00% | 0.00% | 22.4  |
| 2018-2019             | 86.42%<br>70                          | 11.11%     | 2.47%      | 0.00% | 0.00% | 18.3  |
| 2019-2020             | 90.00%<br>99                          | 8.18%      | 0.91%      | 0.91% | 0.00% | 24.8  |
| am satisfied with the | e accuracy of financial aid inform    | nation.    |            |       |       |       |
|                       | Α                                     | В          | С          | D     | F     | TOTAL |
| 2020-2021             | 90.72%<br>88                          | 6.19%      | 1.03%      | 2.06% | 0.00% | 21.9  |
| 021-2022              | 96.36%<br>53                          | 1.82%      | 1.82%      | 0.00% | 0.00% | 12.4  |
| 2022-2023             | 92.93%<br>92                          | 7.07%      | 0.00%      | 0.00% | 0.00% | 22.4  |
| 2018-2019             | 87.65%<br>71                          | 11.11%     | 1.23%      | 0.00% | 0.00% | 18.33 |
| 2019-2020             | 90.91%                                | 7.27%      | 0.91%      | 0.00% | 0.91% | 24.8  |