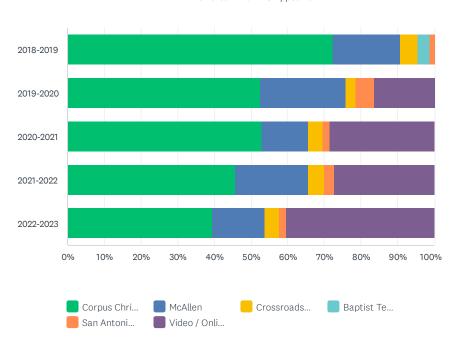

# Q5 What grade would you give your degree program at SCS for its ability to prepare you to do the following:

Answered: 477 Skipped: 2

Integrate a basic understanding of the tenets of the Christian faith and the practice...  $\label{eq:christian}$ 

Practice leadership skills for use in life and ministry.

#### Develop a Biblical worldview.

|                          |                                 | terpretation of the Christia |                           |                      | -     | TOTAL      |
|--------------------------|---------------------------------|------------------------------|---------------------------|----------------------|-------|------------|
|                          | Α                               | В                            | С                         | D                    | F     | TOTAL      |
| 2020-2021                | 84.31%                          | 10.78%                       | 4.90%                     | 0.00%                | 0.00% | 21.38      |
| 2021-2022                | 85.71%<br>60                    | 12.86%<br>9                  | 1.43%<br>1                | 0.00%                | 0.00% | 14.68      |
| 2022-2023                | 88.46%<br>92                    | 9.62%<br>10                  | 0.96%                     | 0.00%                | 0.96% | 21.80      |
| 2018-2019                | 76.74%<br>66                    | 19.77%<br>17                 | 2.33%                     | 0.00%                | 1.16% | 18.03      |
| 2019-2020                | 88.70%<br>102                   | 9.57%<br>11                  | 0.87%                     | 0.00%                | 0.87% | 24.11      |
| Apply the practices of s | piritual formation as they rela | te to your relationships w   | ith God, family, the ch   | urch, and the world. |       |            |
|                          | Α                               | В                            | С                         | D                    | F     | TOTAL      |
| 2020-2021                | 81.37%<br>83                    | 13.73%<br>14                 | 4.90%<br>5                | 0.00%                | 0.00% | 21.38<br>1 |
| 2021-2022                | 81.43%<br>57                    | 17.14%<br>12                 | 1.43%                     | 0.00%                | 0.00% | 14.68      |
| 2022-2023                | 87.50%<br>91                    | 11.54%<br>12                 | 0.00%                     | 0.96%                | 0.00% | 21.80      |
| 2018-2019                | 75.58%<br>65                    | 18.60%<br>16                 | 5.81%<br>5                | 0.00%                | 0.00% | 18.03      |
| 2019-2020                | 80.00%<br>92                    | 16.52%<br>19                 | 2.61%                     | 0.87%                | 0.00% | 24.11      |
| Integrate a basic unders | standing of the tenets of the C | Christian faith and the prac | ctice of the faith in eve | eryday life.         |       |            |
|                          | Α                               | В                            | С                         | D                    | F     | TOTAL      |
| 2020-2021                | 82.35%<br>84                    | 11.76%<br>12                 | 4.90%<br>5                | 0.98%                | 0.00% | 21.38      |
| 2021-2022                | 87.14%<br>61                    | 10.00%                       | 2.86%                     | 0.00%                | 0.00% | 14.68      |
| 2022-2023                | 84.62%<br>88                    | 14.42%<br>15                 | 0.00%                     | 0.96%                | 0.00% | 21.80      |
| 0040 0040                | 77.91%                          | 17.44%                       | 4.65%                     | 0.00%                | 0.00% | 18.03      |
| 2018-2019                | 67                              | 15                           | 4                         | 0                    | 0     |            |

|                                                                                                | Α                                                                                | В                                                                               | С                                                                  | D                                                                  | F                                                                     | TOTAL                                                                                                                     |
|------------------------------------------------------------------------------------------------|----------------------------------------------------------------------------------|---------------------------------------------------------------------------------|--------------------------------------------------------------------|--------------------------------------------------------------------|-----------------------------------------------------------------------|---------------------------------------------------------------------------------------------------------------------------|
| 2020-2021                                                                                      | 87.25%<br>89                                                                     | 8.82%<br>9                                                                      | 2.94%<br>3                                                         | 0.98%<br>1                                                         | 0.00%                                                                 | 21.38%<br>102                                                                                                             |
| 2021-2022                                                                                      | 88.57%<br>62                                                                     | 8.57%<br>6                                                                      | 2.86%                                                              | 0.00%                                                              | 0.00%                                                                 | 14.68%<br>70                                                                                                              |
| 2022-2023                                                                                      | 88.46%<br>92                                                                     | 7.69%<br>8                                                                      | 3.85%<br>4                                                         | 0.00%                                                              | 0.00%                                                                 | 21.80%<br>104                                                                                                             |
| 2018-2019                                                                                      | 76.74%<br>66                                                                     | 18.60%<br>16                                                                    | 4.65%<br>4                                                         | 0.00%                                                              | 0.00%                                                                 | 18.03%<br>86                                                                                                              |
| 2019-2020                                                                                      | 83.48%<br>96                                                                     | 13.04%<br>15                                                                    | 2.61%                                                              | 0.00%                                                              | 0.87%                                                                 | 24.11%<br>115                                                                                                             |
| Practice leadership skills for                                                                 | r use in life and ministry.                                                      |                                                                                 |                                                                    |                                                                    |                                                                       |                                                                                                                           |
|                                                                                                | Α                                                                                | В                                                                               | С                                                                  | D                                                                  | F                                                                     | TOTAL                                                                                                                     |
| 2020-2021                                                                                      | 74.51%<br>76                                                                     | 20.59%                                                                          | 3.92%                                                              | 0.98%                                                              | 0.00%                                                                 | 21.38%                                                                                                                    |
| 2021-2022                                                                                      | 77.14%<br>54                                                                     | 18.57%<br>13                                                                    | 4.29%                                                              | 0.00%                                                              | 0.00%                                                                 | 14.68%<br>70                                                                                                              |
| 2022-2023                                                                                      | 77.88%<br>81                                                                     | 19.23%                                                                          | 1.92%                                                              | 0.96%                                                              | 0.00%                                                                 | 21.80%                                                                                                                    |
| 2018-2019                                                                                      | 63.95%<br>55                                                                     | 26.74%                                                                          | 8.14%<br>7                                                         | 1.16%                                                              | 0.00%                                                                 | 18.03%<br>86                                                                                                              |
| 2019-2020                                                                                      | 79.13%<br>91                                                                     | 17.39%<br>20                                                                    | 2.61%                                                              | 0.87%                                                              | 0.00%                                                                 | 24.11%<br>115                                                                                                             |
| Demonstrate digital fluency.                                                                   |                                                                                  |                                                                                 |                                                                    |                                                                    |                                                                       |                                                                                                                           |
|                                                                                                |                                                                                  |                                                                                 |                                                                    |                                                                    |                                                                       |                                                                                                                           |
|                                                                                                | Α                                                                                | В                                                                               | С                                                                  | D                                                                  | F                                                                     | TOTAL                                                                                                                     |
| 2020-2021                                                                                      | <b>A</b> 74.51% 76                                                               | B<br>16.67%<br>17                                                               | <b>C</b> 6.86% 7                                                   | D 1.96% 2                                                          | F<br>0.00%<br>0                                                       | TOTAL 21.38% 102                                                                                                          |
| 2020-2021 2021-2022                                                                            | 74.51%                                                                           | 16.67%                                                                          | 6.86%                                                              | 1.96%                                                              | 0.00%                                                                 | 21.38%                                                                                                                    |
|                                                                                                | 74.51%<br>76<br>78.57%                                                           | 16.67%<br>17<br>15.71%                                                          | 6.86%<br>7<br>5.71%                                                | 1.96%<br>2<br>0.00%                                                | 0.00%<br>0                                                            | 21.38%<br>102<br>14.68%                                                                                                   |
| 2021-2022                                                                                      | 74.51%<br>76<br>78.57%<br>55<br>76.92%                                           | 16.67%<br>17<br>15.71%<br>11<br>17.31%                                          | 6.86%<br>7<br>5.71%<br>4<br>5.77%                                  | 1.96%<br>2<br>0.00%<br>0                                           | 0.00%<br>0<br>0.00%<br>0                                              | 21.38%<br>102<br>14.68%<br>70<br>21.80%                                                                                   |
| 2021-2022 2022-2023                                                                            | 74.51%<br>76<br>78.57%<br>55<br>76.92%<br>80<br>62.79%                           | 16.67%<br>17<br>15.71%<br>11<br>17.31%<br>18<br>27.91%                          | 6.86%<br>7<br>5.71%<br>4<br>5.77%<br>6<br>9.30%                    | 1.96%<br>2<br>0.00%<br>0<br>0.00%<br>0                             | 0.00%<br>0<br>0.00%<br>0<br>0.00%<br>0                                | 21.38%<br>102<br>14.68%<br>70<br>21.80%<br>104<br>18.03%                                                                  |
| 2021-2022<br>2022-2023<br>2018-2019                                                            | 74.51%<br>76<br>78.57%<br>55<br>76.92%<br>80<br>62.79%<br>54<br>78.26%<br>90     | 16.67%<br>17<br>15.71%<br>11<br>17.31%<br>18<br>27.91%<br>24<br>17.39%          | 6.86%<br>7<br>5.71%<br>4<br>5.77%<br>6<br>9.30%<br>8<br>2.61%      | 1.96%<br>2<br>0.00%<br>0<br>0.00%<br>0<br>0.00%<br>0               | 0.00%<br>0<br>0.00%<br>0<br>0.00%<br>0<br>0.00%<br>0                  | 21.38%<br>102<br>14.68%<br>70<br>21.80%<br>104<br>18.03%<br>86<br>24.11%                                                  |
| 2021-2022<br>2022-2023<br>2018-2019<br>2019-2020                                               | 74.51%<br>76<br>78.57%<br>55<br>76.92%<br>80<br>62.79%<br>54<br>78.26%<br>90     | 16.67%<br>17<br>15.71%<br>11<br>17.31%<br>18<br>27.91%<br>24<br>17.39%          | 6.86%<br>7<br>5.71%<br>4<br>5.77%<br>6<br>9.30%<br>8<br>2.61%      | 1.96%<br>2<br>0.00%<br>0<br>0.00%<br>0<br>0.00%<br>0               | 0.00%<br>0<br>0.00%<br>0<br>0.00%<br>0<br>0.00%<br>0                  | 21.38%<br>102<br>14.68%<br>70<br>21.80%<br>104<br>18.03%<br>86<br>24.11%                                                  |
| 2021-2022<br>2022-2023<br>2018-2019<br>2019-2020                                               | 74.51%<br>76<br>78.57%<br>55<br>76.92%<br>80<br>62.79%<br>54<br>78.26%<br>90     | 16.67%<br>17<br>15.71%<br>11<br>17.31%<br>18<br>27.91%<br>24<br>17.39%<br>20    | 6.86%<br>7<br>5.71%<br>4<br>5.77%<br>6<br>9.30%<br>8<br>2.61%<br>3 | 1.96%<br>2<br>0.00%<br>0<br>0.00%<br>0<br>0.00%<br>0<br>1.74%<br>2 | 0.00%<br>0<br>0.00%<br>0<br>0.00%<br>0<br>0.00%<br>0                  | 21.38%<br>102<br>14.68%<br>70<br>21.80%<br>104<br>18.03%<br>86<br>24.11%<br>115                                           |
| 2021-2022 2022-2023 2018-2019 2019-2020 Develop a Biblical worldview                           | 74.51%<br>76<br>78.57%<br>55<br>76.92%<br>80<br>62.79%<br>54<br>78.26%<br>90     | 16.67% 17 15.71% 11 17.31% 18 27.91% 24 17.39% 20                               | 6.86% 7 5.71% 4 5.77% 6 9.30% 8 2.61% 3                            | 1.96%<br>2<br>0.00%<br>0<br>0.00%<br>0<br>0.00%<br>0<br>1.74%<br>2 | 0.00%<br>0<br>0.00%<br>0<br>0.00%<br>0<br>0.00%<br>0                  | 21.38%<br>102<br>14.68%<br>70<br>21.80%<br>104<br>18.03%<br>86<br>24.11%<br>115                                           |
| 2021-2022 2022-2023 2018-2019 2019-2020 Develop a Biblical worldview 2020-2021                 | 74.51%<br>76<br>78.57%<br>55<br>76.92%<br>80<br>62.79%<br>54<br>78.26%<br>90     | 16.67% 17 15.71% 11 17.31% 18 27.91% 24 17.39% 20  B 15.69% 16 15.71%           | 6.86% 7 5.71% 4 5.77% 6 9.30% 8 2.61% 3  C 2.94% 3 0.00%           | 1.96% 2 0.00% 0 0.00% 0 1.74% 2  0.98% 1 0.00%                     | 0.00%<br>0<br>0.00%<br>0<br>0.00%<br>0<br>0.00%<br>0                  | 21.38%<br>102<br>14.68%<br>70<br>21.80%<br>104<br>18.03%<br>86<br>24.11%<br>115<br>TOTAL<br>21.38%<br>102                 |
| 2021-2022  2022-2023  2018-2019  2019-2020  Develop a Biblical worldview  2020-2021  2021-2022 | 74.51% 76 78.57% 55 76.92% 80 62.79% 54 78.26% 90  A  80.39% 82 84.29% 59 83.65% | 16.67% 17 15.71% 11 17.31% 18 27.91% 24 17.39% 20  B 15.69% 16 15.71% 11 14.42% | 6.86% 7 5.71% 4 5.77% 6 9.30% 8 2.61% 3  C 2.94% 3 0.00% 0         | 1.96% 2 0.00% 0 0.00% 0 0.00% 0 1.74% 2  D 0.98% 1 0.00% 0 0.96%   | 0.00% 0 0.00% 0 0.00% 0 0.00% 0 0.00% 0 0.00% 0 0.00% 0 0.00% 0 0.00% | 21.38%<br>102<br>14.68%<br>70<br>21.80%<br>104<br>18.03%<br>86<br>24.11%<br>115<br>TOTAL<br>21.38%<br>102<br>14.68%<br>70 |