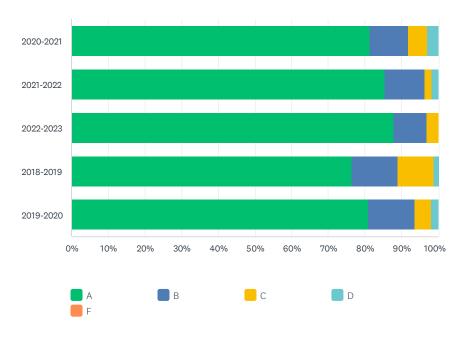

|                                                                                                | Α                                                                                | В                                                                               | С                                                                  | D                                                                  | F                                                                     | TOTAL                                                                                                                     |
|------------------------------------------------------------------------------------------------|----------------------------------------------------------------------------------|---------------------------------------------------------------------------------|--------------------------------------------------------------------|--------------------------------------------------------------------|-----------------------------------------------------------------------|---------------------------------------------------------------------------------------------------------------------------|
| 2020-2021                                                                                      | 87.25%<br>89                                                                     | 8.82%<br>9                                                                      | 2.94%<br>3                                                         | 0.98%<br>1                                                         | 0.00%                                                                 | 21.38%<br>102                                                                                                             |
| 2021-2022                                                                                      | 88.57%<br>62                                                                     | 8.57%<br>6                                                                      | 2.86%                                                              | 0.00%                                                              | 0.00%                                                                 | 14.68%<br>70                                                                                                              |
| 2022-2023                                                                                      | 88.46%<br>92                                                                     | 7.69%<br>8                                                                      | 3.85%<br>4                                                         | 0.00%                                                              | 0.00%                                                                 | 21.80%<br>104                                                                                                             |
| 2018-2019                                                                                      | 76.74%<br>66                                                                     | 18.60%<br>16                                                                    | 4.65%<br>4                                                         | 0.00%                                                              | 0.00%                                                                 | 18.03%<br>86                                                                                                              |
| 2019-2020                                                                                      | 83.48%<br>96                                                                     | 13.04%<br>15                                                                    | 2.61%                                                              | 0.00%                                                              | 0.87%                                                                 | 24.11%<br>115                                                                                                             |
| Practice leadership skills for                                                                 | r use in life and ministry.                                                      |                                                                                 |                                                                    |                                                                    |                                                                       |                                                                                                                           |
|                                                                                                | Α                                                                                | В                                                                               | С                                                                  | D                                                                  | F                                                                     | TOTAL                                                                                                                     |
| 2020-2021                                                                                      | 74.51%<br>76                                                                     | 20.59%                                                                          | 3.92%                                                              | 0.98%                                                              | 0.00%                                                                 | 21.38%                                                                                                                    |
| 2021-2022                                                                                      | 77.14%<br>54                                                                     | 18.57%<br>13                                                                    | 4.29%                                                              | 0.00%                                                              | 0.00%                                                                 | 14.68%<br>70                                                                                                              |
| 2022-2023                                                                                      | 77.88%<br>81                                                                     | 19.23%                                                                          | 1.92%                                                              | 0.96%                                                              | 0.00%                                                                 | 21.80%                                                                                                                    |
| 2018-2019                                                                                      | 63.95%<br>55                                                                     | 26.74%                                                                          | 8.14%<br>7                                                         | 1.16%                                                              | 0.00%                                                                 | 18.03%<br>86                                                                                                              |
| 2019-2020                                                                                      | 79.13%<br>91                                                                     | 17.39%<br>20                                                                    | 2.61%                                                              | 0.87%                                                              | 0.00%                                                                 | 24.11%<br>115                                                                                                             |
| Demonstrate digital fluency.                                                                   |                                                                                  |                                                                                 |                                                                    |                                                                    |                                                                       |                                                                                                                           |
|                                                                                                |                                                                                  |                                                                                 |                                                                    |                                                                    |                                                                       |                                                                                                                           |
|                                                                                                | Α                                                                                | В                                                                               | С                                                                  | D                                                                  | F                                                                     | TOTAL                                                                                                                     |
| 2020-2021                                                                                      | <b>A</b> 74.51% 76                                                               | B<br>16.67%<br>17                                                               | <b>C</b> 6.86% 7                                                   | D 1.96% 2                                                          | F<br>0.00%<br>0                                                       | TOTAL 21.38% 102                                                                                                          |
| 2020-2021 2021-2022                                                                            | 74.51%                                                                           | 16.67%                                                                          | 6.86%                                                              | 1.96%                                                              | 0.00%                                                                 | 21.38%                                                                                                                    |
|                                                                                                | 74.51%<br>76<br>78.57%                                                           | 16.67%<br>17<br>15.71%                                                          | 6.86%<br>7<br>5.71%                                                | 1.96%<br>2<br>0.00%                                                | 0.00%<br>0                                                            | 21.38%<br>102<br>14.68%                                                                                                   |
| 2021-2022                                                                                      | 74.51%<br>76<br>78.57%<br>55<br>76.92%                                           | 16.67%<br>17<br>15.71%<br>11<br>17.31%                                          | 6.86%<br>7<br>5.71%<br>4<br>5.77%                                  | 1.96%<br>2<br>0.00%<br>0                                           | 0.00%<br>0<br>0.00%<br>0                                              | 21.38%<br>102<br>14.68%<br>70<br>21.80%                                                                                   |
| 2021-2022 2022-2023                                                                            | 74.51%<br>76<br>78.57%<br>55<br>76.92%<br>80<br>62.79%                           | 16.67%<br>17<br>15.71%<br>11<br>17.31%<br>18<br>27.91%                          | 6.86%<br>7<br>5.71%<br>4<br>5.77%<br>6<br>9.30%                    | 1.96%<br>2<br>0.00%<br>0<br>0.00%<br>0                             | 0.00%<br>0<br>0.00%<br>0<br>0.00%<br>0                                | 21.38%<br>102<br>14.68%<br>70<br>21.80%<br>104<br>18.03%                                                                  |
| 2021-2022<br>2022-2023<br>2018-2019                                                            | 74.51%<br>76<br>78.57%<br>55<br>76.92%<br>80<br>62.79%<br>54<br>78.26%<br>90     | 16.67%<br>17<br>15.71%<br>11<br>17.31%<br>18<br>27.91%<br>24<br>17.39%          | 6.86%<br>7<br>5.71%<br>4<br>5.77%<br>6<br>9.30%<br>8<br>2.61%      | 1.96%<br>2<br>0.00%<br>0<br>0.00%<br>0<br>0.00%<br>0               | 0.00%<br>0<br>0.00%<br>0<br>0.00%<br>0<br>0.00%<br>0                  | 21.38%<br>102<br>14.68%<br>70<br>21.80%<br>104<br>18.03%<br>86<br>24.11%                                                  |
| 2021-2022<br>2022-2023<br>2018-2019<br>2019-2020                                               | 74.51%<br>76<br>78.57%<br>55<br>76.92%<br>80<br>62.79%<br>54<br>78.26%<br>90     | 16.67%<br>17<br>15.71%<br>11<br>17.31%<br>18<br>27.91%<br>24<br>17.39%          | 6.86%<br>7<br>5.71%<br>4<br>5.77%<br>6<br>9.30%<br>8<br>2.61%      | 1.96%<br>2<br>0.00%<br>0<br>0.00%<br>0<br>0.00%<br>0               | 0.00%<br>0<br>0.00%<br>0<br>0.00%<br>0<br>0.00%<br>0                  | 21.38%<br>102<br>14.68%<br>70<br>21.80%<br>104<br>18.03%<br>86<br>24.11%                                                  |
| 2021-2022<br>2022-2023<br>2018-2019<br>2019-2020                                               | 74.51%<br>76<br>78.57%<br>55<br>76.92%<br>80<br>62.79%<br>54<br>78.26%<br>90     | 16.67%<br>17<br>15.71%<br>11<br>17.31%<br>18<br>27.91%<br>24<br>17.39%<br>20    | 6.86%<br>7<br>5.71%<br>4<br>5.77%<br>6<br>9.30%<br>8<br>2.61%<br>3 | 1.96%<br>2<br>0.00%<br>0<br>0.00%<br>0<br>0.00%<br>0<br>1.74%<br>2 | 0.00%<br>0<br>0.00%<br>0<br>0.00%<br>0<br>0.00%<br>0                  | 21.38%<br>102<br>14.68%<br>70<br>21.80%<br>104<br>18.03%<br>86<br>24.11%<br>115                                           |
| 2021-2022 2022-2023 2018-2019 2019-2020 Develop a Biblical worldview                           | 74.51%<br>76<br>78.57%<br>55<br>76.92%<br>80<br>62.79%<br>54<br>78.26%<br>90     | 16.67% 17 15.71% 11 17.31% 18 27.91% 24 17.39% 20                               | 6.86% 7 5.71% 4 5.77% 6 9.30% 8 2.61% 3                            | 1.96%<br>2<br>0.00%<br>0<br>0.00%<br>0<br>0.00%<br>0<br>1.74%<br>2 | 0.00%<br>0<br>0.00%<br>0<br>0.00%<br>0<br>0.00%<br>0                  | 21.38%<br>102<br>14.68%<br>70<br>21.80%<br>104<br>18.03%<br>86<br>24.11%<br>115                                           |
| 2021-2022 2022-2023 2018-2019 2019-2020 Develop a Biblical worldview 2020-2021                 | 74.51%<br>76<br>78.57%<br>55<br>76.92%<br>80<br>62.79%<br>54<br>78.26%<br>90     | 16.67% 17 15.71% 11 17.31% 18 27.91% 24 17.39% 20  B 15.69% 16 15.71%           | 6.86% 7 5.71% 4 5.77% 6 9.30% 8 2.61% 3  C 2.94% 3 0.00%           | 1.96% 2 0.00% 0 0.00% 0 1.74% 2  0.98% 1 0.00%                     | 0.00%<br>0<br>0.00%<br>0<br>0.00%<br>0<br>0.00%<br>0                  | 21.38%<br>102<br>14.68%<br>70<br>21.80%<br>104<br>18.03%<br>86<br>24.11%<br>115<br>TOTAL<br>21.38%<br>102                 |
| 2021-2022  2022-2023  2018-2019  2019-2020  Develop a Biblical worldview  2020-2021  2021-2022 | 74.51% 76 78.57% 55 76.92% 80 62.79% 54 78.26% 90  A  80.39% 82 84.29% 59 83.65% | 16.67% 17 15.71% 11 17.31% 18 27.91% 24 17.39% 20  B 15.69% 16 15.71% 11 14.42% | 6.86% 7 5.71% 4 5.77% 6 9.30% 8 2.61% 3  C 2.94% 3 0.00% 0         | 1.96% 2 0.00% 0 0.00% 0 0.00% 0 1.74% 2  D 0.98% 1 0.00% 0 0.96%   | 0.00% 0 0.00% 0 0.00% 0 0.00% 0 0.00% 0 0.00% 0 0.00% 0 0.00% 0 0.00% | 21.38%<br>102<br>14.68%<br>70<br>21.80%<br>104<br>18.03%<br>86<br>24.11%<br>115<br>TOTAL<br>21.38%<br>102<br>14.68%<br>70 |