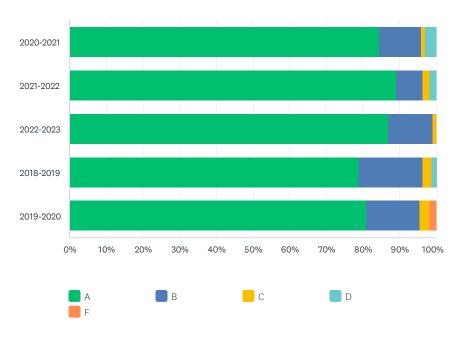

## **Q6 ADMISSIONS**

Answered: 442 Skipped: 37

Materials sent to you about SCS were fully informative and complete.

SCS answered your questions quickly and completely.

The SCS offices are open when you need information.

The SCS staff provided you with all the assistance you requested.

| Materials sent to you about | SCS were fully informative | e and complete. |       |       |       |               |
|-----------------------------|----------------------------|-----------------|-------|-------|-------|---------------|
|                             | Α                          | В               | С     | D     | F     | TOTAL         |
| 2020-2021                   | 88.66%<br>86               | 8.25%<br>8      | 2.06% | 1.03% | 0.00% | 21.95%<br>97  |
| 2021-2022                   | 90.91%<br>50               | 7.27%<br>4      | 1.82% | 0.00% | 0.00% | 12.44%<br>55  |
| 2022-2023                   | 85.86%<br>85               | 11.11%          | 3.03% | 0.00% | 0.00% | 22.40%<br>99  |
| 2018-2019                   | 82.72%<br>67               | 13.58%<br>11    | 3.70% | 0.00% | 0.00% | 18.33%<br>81  |
| 2019-2020                   | 87.27%<br>96               | 7.27%<br>8      | 3.64% | 0.91% | 0.91% | 24.89%<br>110 |

| SCS answered your o   | uestions quickly and complet   | ely.           |       |            |       |               |
|-----------------------|--------------------------------|----------------|-------|------------|-------|---------------|
|                       | Α                              | В              | С     | D          | F     | TOTAL         |
| 2020-2021             | 90.72%                         |                |       | 2.06%      | 0.00% | 21.95%        |
| 2021-2022             | 92.73%<br>52                   |                |       | 0.00%      | 0.00% | 12.44%<br>55  |
| 2022-2023             | 87.88%<br>87                   |                |       | 0.00%      | 0.00% | 22.40%        |
| 2018-2019             | 86.42%<br>70                   |                |       | 0.00%      | 0.00% | 18.33%<br>81  |
| 2019-2020             | 90.91%                         |                |       | 0.91%      | 0.00% | 24.89%<br>110 |
| The SCS offices are   | open when you need informati   | on.            |       |            |       |               |
|                       | Α                              | В              | С     | D          | F     | TOTAL         |
| 2020-2021             | 87.63%<br>85                   |                |       | 1.03%<br>1 | 0.00% | 21.95%<br>97  |
| 2021-2022             | 87.27%<br>48                   |                |       | 0.00%      | 0.00% | 12.44%<br>55  |
| 2022-2023             | 87.88%<br>87                   |                |       | 0.00%      | 0.00% | 22.40%        |
| 2018-2019             | 85.19%<br>69                   |                |       | 0.00%      | 0.00% | 18.33%<br>81  |
| 2019-2020             | 84.55%<br>93                   |                |       | 0.00%      | 0.00% | 24.89%<br>110 |
| The SCS staff provide | ed you with all the assistance | you requested. |       |            |       |               |
|                       | Α                              | В              | С     | D          | F     | TOTAL         |
| 2020-2021             | 90.729<br>8                    | % 6.19%<br>8 6 | 1.03% | 2.06%      | 0.00% | 21.95%<br>97  |
| 2021-2022             | 94.55 <sup>9</sup>             | 5.45%<br>2 3   | 0.00% | 0.00%      | 0.00% | 12.44%<br>55  |
| 2022-2023             | 94.959                         | % 4.04%<br>4 4 | 1.01% | 0.00%      | 0.00% | 22.40%        |
| 2018-2019             | 91.369                         | % 7.41%<br>4 6 | 1.23% | 0.00%      | 0.00% | 18.33%<br>81  |
| 2019-2020             | 92.73 <sup>9</sup>             |                | 0.00% | 0.91%      | 0.00% | 24.89%        |
|                       |                                |                |       |            |       |               |