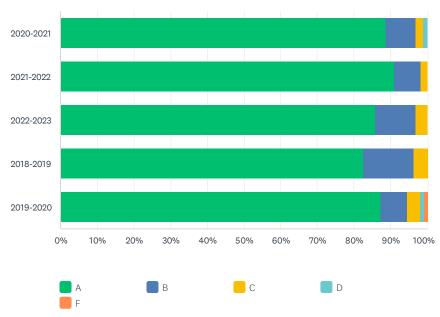

#### Develop a Biblical worldview.

|                          |                                 | terpretation of the Christia |                           |                      | -     | TOTAL      |
|--------------------------|---------------------------------|------------------------------|---------------------------|----------------------|-------|------------|
|                          | Α                               | В                            | С                         | D                    | F     | TOTAL      |
| 2020-2021                | 84.31%                          | 10.78%                       | 4.90%                     | 0.00%                | 0.00% | 21.38      |
| 2021-2022                | 85.71%<br>60                    | 12.86%<br>9                  | 1.43%<br>1                | 0.00%                | 0.00% | 14.68      |
| 2022-2023                | 88.46%<br>92                    | 9.62%<br>10                  | 0.96%                     | 0.00%                | 0.96% | 21.80      |
| 2018-2019                | 76.74%<br>66                    | 19.77%<br>17                 | 2.33%                     | 0.00%                | 1.16% | 18.03      |
| 2019-2020                | 88.70%<br>102                   | 9.57%<br>11                  | 0.87%                     | 0.00%                | 0.87% | 24.11      |
| Apply the practices of s | piritual formation as they rela | te to your relationships w   | ith God, family, the ch   | urch, and the world. |       |            |
|                          | Α                               | В                            | С                         | D                    | F     | TOTAL      |
| 2020-2021                | 81.37%<br>83                    | 13.73%<br>14                 | 4.90%<br>5                | 0.00%                | 0.00% | 21.38<br>1 |
| 2021-2022                | 81.43%<br>57                    | 17.14%<br>12                 | 1.43%                     | 0.00%                | 0.00% | 14.68      |
| 2022-2023                | 87.50%<br>91                    | 11.54%<br>12                 | 0.00%                     | 0.96%                | 0.00% | 21.80      |
| 2018-2019                | 75.58%<br>65                    | 18.60%<br>16                 | 5.81%<br>5                | 0.00%                | 0.00% | 18.03      |
| 2019-2020                | 80.00%<br>92                    | 16.52%<br>19                 | 2.61%                     | 0.87%                | 0.00% | 24.11      |
| Integrate a basic unders | standing of the tenets of the C | Christian faith and the prac | ctice of the faith in eve | eryday life.         |       |            |
|                          | Α                               | В                            | С                         | D                    | F     | TOTAL      |
| 2020-2021                | 82.35%<br>84                    | 11.76%<br>12                 | 4.90%<br>5                | 0.98%                | 0.00% | 21.38      |
| 2021-2022                | 87.14%<br>61                    | 10.00%                       | 2.86%                     | 0.00%                | 0.00% | 14.68      |
| 2022-2023                | 84.62%<br>88                    | 14.42%<br>15                 | 0.00%                     | 0.96%                | 0.00% | 21.80      |
| 0040 0040                | 77.91%                          | 17.44%                       | 4.65%                     | 0.00%                | 0.00% | 18.03      |
| 2018-2019                | 67                              | 15                           | 4                         | 0                    | 0     |            |