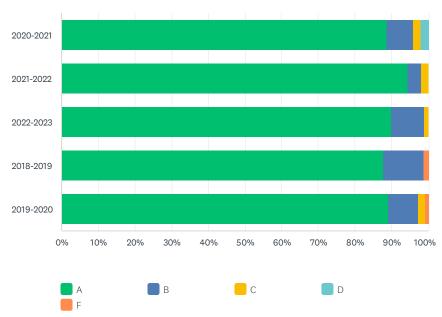

|                           | Α                        | В            | С          | D     | F     | TOTAL              |
|---------------------------|--------------------------|--------------|------------|-------|-------|--------------------|
| 2020-2021                 | 90.72%<br>88             | 7.22%<br>7   | 0.00%      | 2.06% | 0.00% | 21.95 <sup>9</sup> |
| 2021-2022                 | 96.36%<br>53             | 3.64%<br>2   | 0.00%      | 0.00% | 0.00% | 12.44 <sup>9</sup> |
| 2022-2023                 | 92.93%<br>92             | 6.06%<br>6   | 1.01%      | 0.00% | 0.00% | 22.40              |
| 2018-2019                 | 86.42%<br>70             | 13.58%<br>11 | 0.00%      | 0.00% | 0.00% | 18.33 <sup>0</sup> |
| 2019-2020                 | 92.73%<br>102            | 6.36%<br>7   | 0.00%      | 0.91% | 0.00% | 24.89 <sup>0</sup> |
| I am satisfied with the r | egistration process.     |              |            |       |       |                    |
|                           | Α                        | В            | С          | D     | F     | TOTAL              |
| 2020-2021                 | 88.66%<br>86             | 8.25%<br>8   | 1.03%<br>1 | 2.06% | 0.00% | 21.95              |
| 2021-2022                 | 96.36%<br>53             | 3.64%        | 0.00%      | 0.00% | 0.00% | 12.44              |
| 2022-2023                 | 89.90%<br>89             | 8.08%        | 2.02%      | 0.00% | 0.00% | 22.40              |
| 2018-2019                 | 85.19%<br>69             | 13.58%<br>11 | 0.00%      | 1.23% | 0.00% | 18.33              |
| 2019-2020                 | 89.09%<br>98             | 9.09%<br>10  | 1.82%<br>2 | 0.00% | 0.00% | 24.89 <sup>-</sup> |
| I am satisfied with early | registration procedures. |              |            |       |       |                    |
|                           | Α                        | В            | С          | D     | F     | TOTAL              |
| 2020-2021                 | 0.00%                    | 0.00%        | 0.00%      | 0.00% | 0.00% | 0.000              |
| 2021-2022                 | 0.00%                    | 0.00%        | 0.00%      | 0.00% | 0.00% | 0.00               |
| 2022-2023                 | 0.00%                    | 0.00%        | 0.00%      | 0.00% | 0.00% | 0.00               |
| 2018-2019                 | 0.00%                    | 0.00%        | 0.00%      | 0.00% | 0.00% | 0.00               |
| 2019-2020                 | 0.00%                    | 0.00%        | 0.00%      | 0.00% | 0.00% | 0.00               |