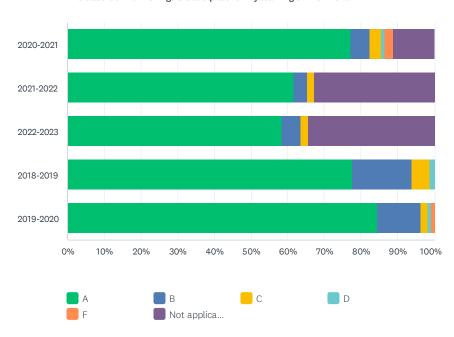

# Q5 What grade would you give your degree program at SCS for its ability to prepare you to do the following:

Answered: 477 Skipped: 2

Integrate a basic understanding of the tenets of the Christian faith and the practice...  $\label{eq:christian}$ 

Practice leadership skills for use in life and ministry.

#### Develop a Biblical worldview.

|                          |                                 | terpretation of the Christia |                           |                      | -     | TOTAL      |
|--------------------------|---------------------------------|------------------------------|---------------------------|----------------------|-------|------------|
|                          | Α                               | В                            | С                         | D                    | F     | TOTAL      |
| 2020-2021                | 84.31%                          | 10.78%                       | 4.90%                     | 0.00%                | 0.00% | 21.38      |
| 2021-2022                | 85.71%<br>60                    | 12.86%<br>9                  | 1.43%<br>1                | 0.00%                | 0.00% | 14.68      |
| 2022-2023                | 88.46%<br>92                    | 9.62%<br>10                  | 0.96%                     | 0.00%                | 0.96% | 21.80      |
| 2018-2019                | 76.74%<br>66                    | 19.77%<br>17                 | 2.33%                     | 0.00%                | 1.16% | 18.03      |
| 2019-2020                | 88.70%<br>102                   | 9.57%<br>11                  | 0.87%                     | 0.00%                | 0.87% | 24.11      |
| Apply the practices of s | piritual formation as they rela | te to your relationships w   | ith God, family, the ch   | urch, and the world. |       |            |
|                          | Α                               | В                            | С                         | D                    | F     | TOTAL      |
| 2020-2021                | 81.37%<br>83                    | 13.73%<br>14                 | 4.90%<br>5                | 0.00%                | 0.00% | 21.38<br>1 |
| 2021-2022                | 81.43%<br>57                    | 17.14%<br>12                 | 1.43%                     | 0.00%                | 0.00% | 14.68      |
| 2022-2023                | 87.50%<br>91                    | 11.54%<br>12                 | 0.00%                     | 0.96%                | 0.00% | 21.80      |
| 2018-2019                | 75.58%<br>65                    | 18.60%<br>16                 | 5.81%<br>5                | 0.00%                | 0.00% | 18.03      |
| 2019-2020                | 80.00%<br>92                    | 16.52%<br>19                 | 2.61%                     | 0.87%                | 0.00% | 24.11      |
| Integrate a basic unders | standing of the tenets of the C | Christian faith and the prac | ctice of the faith in eve | eryday life.         |       |            |
|                          | Α                               | В                            | С                         | D                    | F     | TOTAL      |
| 2020-2021                | 82.35%<br>84                    | 11.76%<br>12                 | 4.90%<br>5                | 0.98%                | 0.00% | 21.38      |
| 2021-2022                | 87.14%<br>61                    | 10.00%                       | 2.86%                     | 0.00%                | 0.00% | 14.68      |
| 2022-2023                | 84.62%<br>88                    | 14.42%<br>15                 | 0.00%                     | 0.96%                | 0.00% | 21.80      |
| 0040 0040                | 77.91%                          | 17.44%                       | 4.65%                     | 0.00%                | 0.00% | 18.03      |
| 2018-2019                | 67                              | 15                           | 4                         | 0                    | 0     |            |

|                                                                                                | Α                                                                                | В                                                                               | С                                                                  | D                                                                  | F                                                                     | TOTAL                                                                                                                     |
|------------------------------------------------------------------------------------------------|----------------------------------------------------------------------------------|---------------------------------------------------------------------------------|--------------------------------------------------------------------|--------------------------------------------------------------------|-----------------------------------------------------------------------|---------------------------------------------------------------------------------------------------------------------------|
| 2020-2021                                                                                      | 87.25%<br>89                                                                     | 8.82%<br>9                                                                      | 2.94%<br>3                                                         | 0.98%<br>1                                                         | 0.00%                                                                 | 21.38%<br>102                                                                                                             |
| 2021-2022                                                                                      | 88.57%<br>62                                                                     | 8.57%<br>6                                                                      | 2.86%                                                              | 0.00%                                                              | 0.00%                                                                 | 14.68%<br>70                                                                                                              |
| 2022-2023                                                                                      | 88.46%<br>92                                                                     | 7.69%<br>8                                                                      | 3.85%<br>4                                                         | 0.00%                                                              | 0.00%                                                                 | 21.80%<br>104                                                                                                             |
| 2018-2019                                                                                      | 76.74%<br>66                                                                     | 18.60%<br>16                                                                    | 4.65%<br>4                                                         | 0.00%                                                              | 0.00%                                                                 | 18.03%<br>86                                                                                                              |
| 2019-2020                                                                                      | 83.48%<br>96                                                                     | 13.04%<br>15                                                                    | 2.61%                                                              | 0.00%                                                              | 0.87%                                                                 | 24.11%<br>115                                                                                                             |
| Practice leadership skills for                                                                 | r use in life and ministry.                                                      |                                                                                 |                                                                    |                                                                    |                                                                       |                                                                                                                           |
|                                                                                                | Α                                                                                | В                                                                               | С                                                                  | D                                                                  | F                                                                     | TOTAL                                                                                                                     |
| 2020-2021                                                                                      | 74.51%<br>76                                                                     | 20.59%                                                                          | 3.92%                                                              | 0.98%                                                              | 0.00%                                                                 | 21.38%                                                                                                                    |
| 2021-2022                                                                                      | 77.14%<br>54                                                                     | 18.57%<br>13                                                                    | 4.29%                                                              | 0.00%                                                              | 0.00%                                                                 | 14.68%<br>70                                                                                                              |
| 2022-2023                                                                                      | 77.88%<br>81                                                                     | 19.23%                                                                          | 1.92%                                                              | 0.96%                                                              | 0.00%                                                                 | 21.80%                                                                                                                    |
| 2018-2019                                                                                      | 63.95%<br>55                                                                     | 26.74%                                                                          | 8.14%<br>7                                                         | 1.16%                                                              | 0.00%                                                                 | 18.03%<br>86                                                                                                              |
| 2019-2020                                                                                      | 79.13%<br>91                                                                     | 17.39%<br>20                                                                    | 2.61%                                                              | 0.87%                                                              | 0.00%                                                                 | 24.11%<br>115                                                                                                             |
| Demonstrate digital fluency.                                                                   |                                                                                  |                                                                                 |                                                                    |                                                                    |                                                                       |                                                                                                                           |
|                                                                                                |                                                                                  |                                                                                 |                                                                    |                                                                    |                                                                       |                                                                                                                           |
|                                                                                                | Α                                                                                | В                                                                               | С                                                                  | D                                                                  | F                                                                     | TOTAL                                                                                                                     |
| 2020-2021                                                                                      | <b>A</b> 74.51% 76                                                               | B<br>16.67%<br>17                                                               | <b>C</b> 6.86% 7                                                   | D 1.96% 2                                                          | F<br>0.00%<br>0                                                       | TOTAL 21.38% 102                                                                                                          |
| 2020-2021 2021-2022                                                                            | 74.51%                                                                           | 16.67%                                                                          | 6.86%                                                              | 1.96%                                                              | 0.00%                                                                 | 21.38%                                                                                                                    |
|                                                                                                | 74.51%<br>76<br>78.57%                                                           | 16.67%<br>17<br>15.71%                                                          | 6.86%<br>7<br>5.71%                                                | 1.96%<br>2<br>0.00%                                                | 0.00%<br>0                                                            | 21.38%<br>102<br>14.68%                                                                                                   |
| 2021-2022                                                                                      | 74.51%<br>76<br>78.57%<br>55<br>76.92%                                           | 16.67%<br>17<br>15.71%<br>11<br>17.31%                                          | 6.86%<br>7<br>5.71%<br>4<br>5.77%                                  | 1.96%<br>2<br>0.00%<br>0                                           | 0.00%<br>0<br>0.00%<br>0                                              | 21.38%<br>102<br>14.68%<br>70<br>21.80%                                                                                   |
| 2021-2022 2022-2023                                                                            | 74.51%<br>76<br>78.57%<br>55<br>76.92%<br>80<br>62.79%                           | 16.67%<br>17<br>15.71%<br>11<br>17.31%<br>18<br>27.91%                          | 6.86%<br>7<br>5.71%<br>4<br>5.77%<br>6<br>9.30%                    | 1.96%<br>2<br>0.00%<br>0<br>0.00%<br>0                             | 0.00%<br>0<br>0.00%<br>0<br>0.00%<br>0                                | 21.38%<br>102<br>14.68%<br>70<br>21.80%<br>104<br>18.03%                                                                  |
| 2021-2022<br>2022-2023<br>2018-2019                                                            | 74.51%<br>76<br>78.57%<br>55<br>76.92%<br>80<br>62.79%<br>54<br>78.26%<br>90     | 16.67%<br>17<br>15.71%<br>11<br>17.31%<br>18<br>27.91%<br>24<br>17.39%          | 6.86%<br>7<br>5.71%<br>4<br>5.77%<br>6<br>9.30%<br>8<br>2.61%      | 1.96%<br>2<br>0.00%<br>0<br>0.00%<br>0<br>0.00%<br>0               | 0.00%<br>0<br>0.00%<br>0<br>0.00%<br>0<br>0.00%<br>0                  | 21.38%<br>102<br>14.68%<br>70<br>21.80%<br>104<br>18.03%<br>86<br>24.11%                                                  |
| 2021-2022<br>2022-2023<br>2018-2019<br>2019-2020                                               | 74.51%<br>76<br>78.57%<br>55<br>76.92%<br>80<br>62.79%<br>54<br>78.26%<br>90     | 16.67%<br>17<br>15.71%<br>11<br>17.31%<br>18<br>27.91%<br>24<br>17.39%          | 6.86%<br>7<br>5.71%<br>4<br>5.77%<br>6<br>9.30%<br>8<br>2.61%      | 1.96%<br>2<br>0.00%<br>0<br>0.00%<br>0<br>0.00%<br>0               | 0.00%<br>0<br>0.00%<br>0<br>0.00%<br>0<br>0.00%<br>0                  | 21.38%<br>102<br>14.68%<br>70<br>21.80%<br>104<br>18.03%<br>86<br>24.11%                                                  |
| 2021-2022<br>2022-2023<br>2018-2019<br>2019-2020                                               | 74.51%<br>76<br>78.57%<br>55<br>76.92%<br>80<br>62.79%<br>54<br>78.26%<br>90     | 16.67%<br>17<br>15.71%<br>11<br>17.31%<br>18<br>27.91%<br>24<br>17.39%<br>20    | 6.86%<br>7<br>5.71%<br>4<br>5.77%<br>6<br>9.30%<br>8<br>2.61%<br>3 | 1.96%<br>2<br>0.00%<br>0<br>0.00%<br>0<br>0.00%<br>0<br>1.74%<br>2 | 0.00%<br>0<br>0.00%<br>0<br>0.00%<br>0<br>0.00%<br>0                  | 21.38%<br>102<br>14.68%<br>70<br>21.80%<br>104<br>18.03%<br>86<br>24.11%<br>115                                           |
| 2021-2022 2022-2023 2018-2019 2019-2020 Develop a Biblical worldview                           | 74.51%<br>76<br>78.57%<br>55<br>76.92%<br>80<br>62.79%<br>54<br>78.26%<br>90     | 16.67% 17 15.71% 11 17.31% 18 27.91% 24 17.39% 20                               | 6.86% 7 5.71% 4 5.77% 6 9.30% 8 2.61% 3                            | 1.96%<br>2<br>0.00%<br>0<br>0.00%<br>0<br>0.00%<br>0<br>1.74%<br>2 | 0.00%<br>0<br>0.00%<br>0<br>0.00%<br>0<br>0.00%<br>0                  | 21.38%<br>102<br>14.68%<br>70<br>21.80%<br>104<br>18.03%<br>86<br>24.11%<br>115                                           |
| 2021-2022 2022-2023 2018-2019 2019-2020 Develop a Biblical worldview 2020-2021                 | 74.51%<br>76<br>78.57%<br>55<br>76.92%<br>80<br>62.79%<br>54<br>78.26%<br>90     | 16.67% 17 15.71% 11 17.31% 18 27.91% 24 17.39% 20  B 15.69% 16 15.71%           | 6.86% 7 5.71% 4 5.77% 6 9.30% 8 2.61% 3  C 2.94% 3 0.00%           | 1.96% 2 0.00% 0 0.00% 0 1.74% 2  0.98% 1 0.00%                     | 0.00%<br>0<br>0.00%<br>0<br>0.00%<br>0<br>0.00%<br>0                  | 21.38%<br>102<br>14.68%<br>70<br>21.80%<br>104<br>18.03%<br>86<br>24.11%<br>115<br>TOTAL<br>21.38%<br>102                 |
| 2021-2022  2022-2023  2018-2019  2019-2020  Develop a Biblical worldview  2020-2021  2021-2022 | 74.51% 76 78.57% 55 76.92% 80 62.79% 54 78.26% 90  A  80.39% 82 84.29% 59 83.65% | 16.67% 17 15.71% 11 17.31% 18 27.91% 24 17.39% 20  B 15.69% 16 15.71% 11 14.42% | 6.86% 7 5.71% 4 5.77% 6 9.30% 8 2.61% 3  C 2.94% 3 0.00% 0         | 1.96% 2 0.00% 0 0.00% 0 0.00% 0 1.74% 2  D 0.98% 1 0.00% 0 0.96%   | 0.00% 0 0.00% 0 0.00% 0 0.00% 0 0.00% 0 0.00% 0 0.00% 0 0.00% 0 0.00% | 21.38%<br>102<br>14.68%<br>70<br>21.80%<br>104<br>18.03%<br>86<br>24.11%<br>115<br>TOTAL<br>21.38%<br>102<br>14.68%<br>70 |