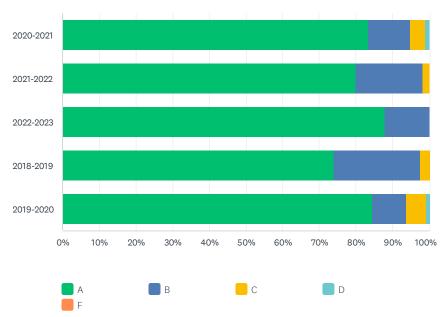

#### Develop a Biblical worldview.

|                          |                                 | terpretation of the Christia |                           |                      | -     | TOTAL      |
|--------------------------|---------------------------------|------------------------------|---------------------------|----------------------|-------|------------|
|                          | Α                               | В                            | С                         | D                    | F     | TOTAL      |
| 2020-2021                | 84.31%                          | 10.78%                       | 4.90%                     | 0.00%                | 0.00% | 21.38      |
| 2021-2022                | 85.71%<br>60                    | 12.86%<br>9                  | 1.43%<br>1                | 0.00%                | 0.00% | 14.68      |
| 2022-2023                | 88.46%<br>92                    | 9.62%<br>10                  | 0.96%                     | 0.00%                | 0.96% | 21.80      |
| 2018-2019                | 76.74%<br>66                    | 19.77%<br>17                 | 2.33%                     | 0.00%                | 1.16% | 18.03      |
| 2019-2020                | 88.70%<br>102                   | 9.57%<br>11                  | 0.87%                     | 0.00%                | 0.87% | 24.11      |
| Apply the practices of s | piritual formation as they rela | te to your relationships w   | ith God, family, the ch   | urch, and the world. |       |            |
|                          | Α                               | В                            | С                         | D                    | F     | TOTAL      |
| 2020-2021                | 81.37%<br>83                    | 13.73%<br>14                 | 4.90%<br>5                | 0.00%                | 0.00% | 21.38<br>1 |
| 2021-2022                | 81.43%<br>57                    | 17.14%<br>12                 | 1.43%                     | 0.00%                | 0.00% | 14.68      |
| 2022-2023                | 87.50%<br>91                    | 11.54%<br>12                 | 0.00%                     | 0.96%                | 0.00% | 21.80      |
| 2018-2019                | 75.58%<br>65                    | 18.60%<br>16                 | 5.81%<br>5                | 0.00%                | 0.00% | 18.03      |
| 2019-2020                | 80.00%<br>92                    | 16.52%<br>19                 | 2.61%                     | 0.87%                | 0.00% | 24.11      |
| Integrate a basic unders | standing of the tenets of the C | Christian faith and the prac | ctice of the faith in eve | eryday life.         |       |            |
|                          | Α                               | В                            | С                         | D                    | F     | TOTAL      |
| 2020-2021                | 82.35%<br>84                    | 11.76%<br>12                 | 4.90%<br>5                | 0.98%                | 0.00% | 21.38      |
| 2021-2022                | 87.14%<br>61                    | 10.00%                       | 2.86%                     | 0.00%                | 0.00% | 14.68      |
| 2022-2023                | 84.62%<br>88                    | 14.42%<br>15                 | 0.00%                     | 0.96%                | 0.00% | 21.80      |
| 0040 0040                | 77.91%                          | 17.44%                       | 4.65%                     | 0.00%                | 0.00% | 18.03      |
| 2018-2019                | 67                              | 15                           | 4                         | 0                    | 0     |            |

|                                                                                                | Α                                                                                | В                                                                               | С                                                                  | D                                                                  | F                                                                     | TOTAL                                                                                                                     |
|------------------------------------------------------------------------------------------------|----------------------------------------------------------------------------------|---------------------------------------------------------------------------------|--------------------------------------------------------------------|--------------------------------------------------------------------|-----------------------------------------------------------------------|---------------------------------------------------------------------------------------------------------------------------|
| 2020-2021                                                                                      | 87.25%<br>89                                                                     | 8.82%<br>9                                                                      | 2.94%<br>3                                                         | 0.98%<br>1                                                         | 0.00%                                                                 | 21.38%<br>102                                                                                                             |
| 2021-2022                                                                                      | 88.57%<br>62                                                                     | 8.57%<br>6                                                                      | 2.86%                                                              | 0.00%                                                              | 0.00%                                                                 | 14.68%<br>70                                                                                                              |
| 2022-2023                                                                                      | 88.46%<br>92                                                                     | 7.69%<br>8                                                                      | 3.85%<br>4                                                         | 0.00%                                                              | 0.00%                                                                 | 21.80%<br>104                                                                                                             |
| 2018-2019                                                                                      | 76.74%<br>66                                                                     | 18.60%<br>16                                                                    | 4.65%<br>4                                                         | 0.00%                                                              | 0.00%                                                                 | 18.03%<br>86                                                                                                              |
| 2019-2020                                                                                      | 83.48%<br>96                                                                     | 13.04%<br>15                                                                    | 2.61%                                                              | 0.00%                                                              | 0.87%                                                                 | 24.11%<br>115                                                                                                             |
| Practice leadership skills for                                                                 | r use in life and ministry.                                                      |                                                                                 |                                                                    |                                                                    |                                                                       |                                                                                                                           |
|                                                                                                | Α                                                                                | В                                                                               | С                                                                  | D                                                                  | F                                                                     | TOTAL                                                                                                                     |
| 2020-2021                                                                                      | 74.51%<br>76                                                                     | 20.59%                                                                          | 3.92%                                                              | 0.98%                                                              | 0.00%                                                                 | 21.38%                                                                                                                    |
| 2021-2022                                                                                      | 77.14%<br>54                                                                     | 18.57%<br>13                                                                    | 4.29%                                                              | 0.00%                                                              | 0.00%                                                                 | 14.68%<br>70                                                                                                              |
| 2022-2023                                                                                      | 77.88%<br>81                                                                     | 19.23%                                                                          | 1.92%                                                              | 0.96%                                                              | 0.00%                                                                 | 21.80%                                                                                                                    |
| 2018-2019                                                                                      | 63.95%<br>55                                                                     | 26.74%                                                                          | 8.14%<br>7                                                         | 1.16%                                                              | 0.00%                                                                 | 18.03%<br>86                                                                                                              |
| 2019-2020                                                                                      | 79.13%<br>91                                                                     | 17.39%<br>20                                                                    | 2.61%                                                              | 0.87%                                                              | 0.00%                                                                 | 24.11%<br>115                                                                                                             |
| Demonstrate digital fluency.                                                                   |                                                                                  |                                                                                 |                                                                    |                                                                    |                                                                       |                                                                                                                           |
|                                                                                                |                                                                                  |                                                                                 |                                                                    |                                                                    |                                                                       |                                                                                                                           |
|                                                                                                | Α                                                                                | В                                                                               | С                                                                  | D                                                                  | F                                                                     | TOTAL                                                                                                                     |
| 2020-2021                                                                                      | <b>A</b> 74.51% 76                                                               | B<br>16.67%<br>17                                                               | <b>C</b> 6.86% 7                                                   | D 1.96% 2                                                          | F<br>0.00%<br>0                                                       | TOTAL 21.38% 102                                                                                                          |
| 2020-2021 2021-2022                                                                            | 74.51%                                                                           | 16.67%                                                                          | 6.86%                                                              | 1.96%                                                              | 0.00%                                                                 | 21.38%                                                                                                                    |
|                                                                                                | 74.51%<br>76<br>78.57%                                                           | 16.67%<br>17<br>15.71%                                                          | 6.86%<br>7<br>5.71%                                                | 1.96%<br>2<br>0.00%                                                | 0.00%<br>0                                                            | 21.38%<br>102<br>14.68%                                                                                                   |
| 2021-2022                                                                                      | 74.51%<br>76<br>78.57%<br>55<br>76.92%                                           | 16.67%<br>17<br>15.71%<br>11<br>17.31%                                          | 6.86%<br>7<br>5.71%<br>4<br>5.77%                                  | 1.96%<br>2<br>0.00%<br>0                                           | 0.00%<br>0<br>0.00%<br>0                                              | 21.38%<br>102<br>14.68%<br>70<br>21.80%                                                                                   |
| 2021-2022 2022-2023                                                                            | 74.51%<br>76<br>78.57%<br>55<br>76.92%<br>80<br>62.79%                           | 16.67%<br>17<br>15.71%<br>11<br>17.31%<br>18<br>27.91%                          | 6.86%<br>7<br>5.71%<br>4<br>5.77%<br>6<br>9.30%                    | 1.96%<br>2<br>0.00%<br>0<br>0.00%<br>0                             | 0.00%<br>0<br>0.00%<br>0<br>0.00%<br>0                                | 21.38%<br>102<br>14.68%<br>70<br>21.80%<br>104<br>18.03%                                                                  |
| 2021-2022<br>2022-2023<br>2018-2019                                                            | 74.51%<br>76<br>78.57%<br>55<br>76.92%<br>80<br>62.79%<br>54<br>78.26%<br>90     | 16.67%<br>17<br>15.71%<br>11<br>17.31%<br>18<br>27.91%<br>24<br>17.39%          | 6.86%<br>7<br>5.71%<br>4<br>5.77%<br>6<br>9.30%<br>8<br>2.61%      | 1.96%<br>2<br>0.00%<br>0<br>0.00%<br>0<br>0.00%<br>0               | 0.00%<br>0<br>0.00%<br>0<br>0.00%<br>0<br>0.00%<br>0                  | 21.38%<br>102<br>14.68%<br>70<br>21.80%<br>104<br>18.03%<br>86<br>24.11%                                                  |
| 2021-2022<br>2022-2023<br>2018-2019<br>2019-2020                                               | 74.51%<br>76<br>78.57%<br>55<br>76.92%<br>80<br>62.79%<br>54<br>78.26%<br>90     | 16.67%<br>17<br>15.71%<br>11<br>17.31%<br>18<br>27.91%<br>24<br>17.39%          | 6.86%<br>7<br>5.71%<br>4<br>5.77%<br>6<br>9.30%<br>8<br>2.61%      | 1.96%<br>2<br>0.00%<br>0<br>0.00%<br>0<br>0.00%<br>0               | 0.00%<br>0<br>0.00%<br>0<br>0.00%<br>0<br>0.00%<br>0                  | 21.38%<br>102<br>14.68%<br>70<br>21.80%<br>104<br>18.03%<br>86<br>24.11%                                                  |
| 2021-2022<br>2022-2023<br>2018-2019<br>2019-2020                                               | 74.51%<br>76<br>78.57%<br>55<br>76.92%<br>80<br>62.79%<br>54<br>78.26%<br>90     | 16.67%<br>17<br>15.71%<br>11<br>17.31%<br>18<br>27.91%<br>24<br>17.39%<br>20    | 6.86%<br>7<br>5.71%<br>4<br>5.77%<br>6<br>9.30%<br>8<br>2.61%<br>3 | 1.96%<br>2<br>0.00%<br>0<br>0.00%<br>0<br>0.00%<br>0<br>1.74%<br>2 | 0.00%<br>0<br>0.00%<br>0<br>0.00%<br>0<br>0.00%<br>0                  | 21.38%<br>102<br>14.68%<br>70<br>21.80%<br>104<br>18.03%<br>86<br>24.11%<br>115                                           |
| 2021-2022 2022-2023 2018-2019 2019-2020 Develop a Biblical worldview                           | 74.51%<br>76<br>78.57%<br>55<br>76.92%<br>80<br>62.79%<br>54<br>78.26%<br>90     | 16.67% 17 15.71% 11 17.31% 18 27.91% 24 17.39% 20                               | 6.86% 7 5.71% 4 5.77% 6 9.30% 8 2.61% 3                            | 1.96%<br>2<br>0.00%<br>0<br>0.00%<br>0<br>0.00%<br>0<br>1.74%<br>2 | 0.00%<br>0<br>0.00%<br>0<br>0.00%<br>0<br>0.00%<br>0                  | 21.38%<br>102<br>14.68%<br>70<br>21.80%<br>104<br>18.03%<br>86<br>24.11%<br>115                                           |
| 2021-2022 2022-2023 2018-2019 2019-2020 Develop a Biblical worldview 2020-2021                 | 74.51%<br>76<br>78.57%<br>55<br>76.92%<br>80<br>62.79%<br>54<br>78.26%<br>90     | 16.67% 17 15.71% 11 17.31% 18 27.91% 24 17.39% 20  B 15.69% 16 15.71%           | 6.86% 7 5.71% 4 5.77% 6 9.30% 8 2.61% 3  C 2.94% 3 0.00%           | 1.96% 2 0.00% 0 0.00% 0 1.74% 2  0.98% 1 0.00%                     | 0.00%<br>0<br>0.00%<br>0<br>0.00%<br>0<br>0.00%<br>0                  | 21.38%<br>102<br>14.68%<br>70<br>21.80%<br>104<br>18.03%<br>86<br>24.11%<br>115<br>TOTAL<br>21.38%<br>102                 |
| 2021-2022  2022-2023  2018-2019  2019-2020  Develop a Biblical worldview  2020-2021  2021-2022 | 74.51% 76 78.57% 55 76.92% 80 62.79% 54 78.26% 90  A  80.39% 82 84.29% 59 83.65% | 16.67% 17 15.71% 11 17.31% 18 27.91% 24 17.39% 20  B 15.69% 16 15.71% 11 14.42% | 6.86% 7 5.71% 4 5.77% 6 9.30% 8 2.61% 3  C 2.94% 3 0.00% 0         | 1.96% 2 0.00% 0 0.00% 0 0.00% 0 1.74% 2  D 0.98% 1 0.00% 0 0.96%   | 0.00% 0 0.00% 0 0.00% 0 0.00% 0 0.00% 0 0.00% 0 0.00% 0 0.00% 0 0.00% | 21.38%<br>102<br>14.68%<br>70<br>21.80%<br>104<br>18.03%<br>86<br>24.11%<br>115<br>TOTAL<br>21.38%<br>102<br>14.68%<br>70 |