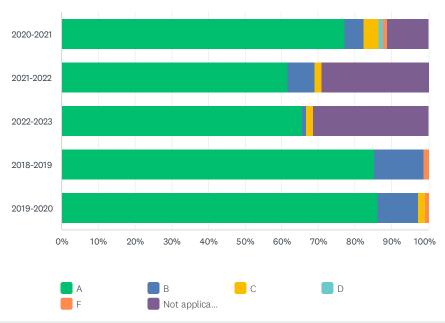

#### Develop a Biblical worldview.

|                          |                                 | terpretation of the Christia |                           |                      | -     | TOTAL      |
|--------------------------|---------------------------------|------------------------------|---------------------------|----------------------|-------|------------|
|                          | Α                               | В                            | С                         | D                    | F     | TOTAL      |
| 2020-2021                | 84.31%                          | 10.78%                       | 4.90%                     | 0.00%                | 0.00% | 21.38      |
| 2021-2022                | 85.71%<br>60                    | 12.86%<br>9                  | 1.43%<br>1                | 0.00%                | 0.00% | 14.68      |
| 2022-2023                | 88.46%<br>92                    | 9.62%<br>10                  | 0.96%                     | 0.00%                | 0.96% | 21.80      |
| 2018-2019                | 76.74%<br>66                    | 19.77%<br>17                 | 2.33%                     | 0.00%                | 1.16% | 18.03      |
| 2019-2020                | 88.70%<br>102                   | 9.57%<br>11                  | 0.87%                     | 0.00%                | 0.87% | 24.11      |
| Apply the practices of s | piritual formation as they rela | te to your relationships w   | ith God, family, the ch   | urch, and the world. |       |            |
|                          | Α                               | В                            | С                         | D                    | F     | TOTAL      |
| 2020-2021                | 81.37%<br>83                    | 13.73%<br>14                 | 4.90%<br>5                | 0.00%                | 0.00% | 21.38<br>1 |
| 2021-2022                | 81.43%<br>57                    | 17.14%<br>12                 | 1.43%                     | 0.00%                | 0.00% | 14.68      |
| 2022-2023                | 87.50%<br>91                    | 11.54%<br>12                 | 0.00%                     | 0.96%                | 0.00% | 21.80      |
| 2018-2019                | 75.58%<br>65                    | 18.60%<br>16                 | 5.81%<br>5                | 0.00%                | 0.00% | 18.03      |
| 2019-2020                | 80.00%<br>92                    | 16.52%<br>19                 | 2.61%                     | 0.87%                | 0.00% | 24.11      |
| Integrate a basic unders | standing of the tenets of the C | Christian faith and the prac | ctice of the faith in eve | eryday life.         |       |            |
|                          | Α                               | В                            | С                         | D                    | F     | TOTAL      |
| 2020-2021                | 82.35%<br>84                    | 11.76%<br>12                 | 4.90%<br>5                | 0.98%                | 0.00% | 21.38      |
| 2021-2022                | 87.14%<br>61                    | 10.00%                       | 2.86%                     | 0.00%                | 0.00% | 14.68      |
| 2022-2023                | 84.62%<br>88                    | 14.42%<br>15                 | 0.00%                     | 0.96%                | 0.00% | 21.80      |
| 0040 0040                | 77.91%                          | 17.44%                       | 4.65%                     | 0.00%                | 0.00% | 18.03      |
| 2018-2019                | 67                              | 15                           | 4                         | 0                    | 0     |            |

|                                                                                                | Α                                                                                | В                                                                               | С                                                                  | D                                                                  | F                                                                     | TOTAL                                                                                                                     |
|------------------------------------------------------------------------------------------------|----------------------------------------------------------------------------------|---------------------------------------------------------------------------------|--------------------------------------------------------------------|--------------------------------------------------------------------|-----------------------------------------------------------------------|---------------------------------------------------------------------------------------------------------------------------|
| 2020-2021                                                                                      | 87.25%<br>89                                                                     | 8.82%<br>9                                                                      | 2.94%<br>3                                                         | 0.98%<br>1                                                         | 0.00%                                                                 | 21.38%<br>102                                                                                                             |
| 2021-2022                                                                                      | 88.57%<br>62                                                                     | 8.57%<br>6                                                                      | 2.86%                                                              | 0.00%                                                              | 0.00%                                                                 | 14.68%<br>70                                                                                                              |
| 2022-2023                                                                                      | 88.46%<br>92                                                                     | 7.69%<br>8                                                                      | 3.85%<br>4                                                         | 0.00%                                                              | 0.00%                                                                 | 21.80%<br>104                                                                                                             |
| 2018-2019                                                                                      | 76.74%<br>66                                                                     | 18.60%<br>16                                                                    | 4.65%<br>4                                                         | 0.00%                                                              | 0.00%                                                                 | 18.03%<br>86                                                                                                              |
| 2019-2020                                                                                      | 83.48%<br>96                                                                     | 13.04%<br>15                                                                    | 2.61%                                                              | 0.00%                                                              | 0.87%                                                                 | 24.11%<br>115                                                                                                             |
| Practice leadership skills for                                                                 | r use in life and ministry.                                                      |                                                                                 |                                                                    |                                                                    |                                                                       |                                                                                                                           |
|                                                                                                | Α                                                                                | В                                                                               | С                                                                  | D                                                                  | F                                                                     | TOTAL                                                                                                                     |
| 2020-2021                                                                                      | 74.51%<br>76                                                                     | 20.59%                                                                          | 3.92%                                                              | 0.98%                                                              | 0.00%                                                                 | 21.38%                                                                                                                    |
| 2021-2022                                                                                      | 77.14%<br>54                                                                     | 18.57%<br>13                                                                    | 4.29%                                                              | 0.00%                                                              | 0.00%                                                                 | 14.68%<br>70                                                                                                              |
| 2022-2023                                                                                      | 77.88%<br>81                                                                     | 19.23%                                                                          | 1.92%                                                              | 0.96%                                                              | 0.00%                                                                 | 21.80%                                                                                                                    |
| 2018-2019                                                                                      | 63.95%<br>55                                                                     | 26.74%                                                                          | 8.14%<br>7                                                         | 1.16%                                                              | 0.00%                                                                 | 18.03%<br>86                                                                                                              |
| 2019-2020                                                                                      | 79.13%<br>91                                                                     | 17.39%<br>20                                                                    | 2.61%                                                              | 0.87%                                                              | 0.00%                                                                 | 24.11%<br>115                                                                                                             |
| Demonstrate digital fluency.                                                                   |                                                                                  |                                                                                 |                                                                    |                                                                    |                                                                       |                                                                                                                           |
|                                                                                                |                                                                                  |                                                                                 |                                                                    |                                                                    |                                                                       |                                                                                                                           |
|                                                                                                | Α                                                                                | В                                                                               | С                                                                  | D                                                                  | F                                                                     | TOTAL                                                                                                                     |
| 2020-2021                                                                                      | <b>A</b> 74.51% 76                                                               | B<br>16.67%<br>17                                                               | <b>C</b> 6.86% 7                                                   | D 1.96% 2                                                          | F<br>0.00%<br>0                                                       | TOTAL 21.38% 102                                                                                                          |
| 2020-2021 2021-2022                                                                            | 74.51%                                                                           | 16.67%                                                                          | 6.86%                                                              | 1.96%                                                              | 0.00%                                                                 | 21.38%                                                                                                                    |
|                                                                                                | 74.51%<br>76<br>78.57%                                                           | 16.67%<br>17<br>15.71%                                                          | 6.86%<br>7<br>5.71%                                                | 1.96%<br>2<br>0.00%                                                | 0.00%<br>0                                                            | 21.38%<br>102<br>14.68%                                                                                                   |
| 2021-2022                                                                                      | 74.51%<br>76<br>78.57%<br>55<br>76.92%                                           | 16.67%<br>17<br>15.71%<br>11<br>17.31%                                          | 6.86%<br>7<br>5.71%<br>4<br>5.77%                                  | 1.96%<br>2<br>0.00%<br>0                                           | 0.00%<br>0<br>0.00%<br>0                                              | 21.38%<br>102<br>14.68%<br>70<br>21.80%                                                                                   |
| 2021-2022 2022-2023                                                                            | 74.51%<br>76<br>78.57%<br>55<br>76.92%<br>80<br>62.79%                           | 16.67%<br>17<br>15.71%<br>11<br>17.31%<br>18<br>27.91%                          | 6.86%<br>7<br>5.71%<br>4<br>5.77%<br>6<br>9.30%                    | 1.96%<br>2<br>0.00%<br>0<br>0.00%<br>0                             | 0.00%<br>0<br>0.00%<br>0<br>0.00%<br>0                                | 21.38%<br>102<br>14.68%<br>70<br>21.80%<br>104<br>18.03%                                                                  |
| 2021-2022<br>2022-2023<br>2018-2019                                                            | 74.51%<br>76<br>78.57%<br>55<br>76.92%<br>80<br>62.79%<br>54<br>78.26%<br>90     | 16.67%<br>17<br>15.71%<br>11<br>17.31%<br>18<br>27.91%<br>24<br>17.39%          | 6.86%<br>7<br>5.71%<br>4<br>5.77%<br>6<br>9.30%<br>8<br>2.61%      | 1.96%<br>2<br>0.00%<br>0<br>0.00%<br>0<br>0.00%<br>0               | 0.00%<br>0<br>0.00%<br>0<br>0.00%<br>0<br>0.00%<br>0                  | 21.38%<br>102<br>14.68%<br>70<br>21.80%<br>104<br>18.03%<br>86<br>24.11%                                                  |
| 2021-2022<br>2022-2023<br>2018-2019<br>2019-2020                                               | 74.51%<br>76<br>78.57%<br>55<br>76.92%<br>80<br>62.79%<br>54<br>78.26%<br>90     | 16.67%<br>17<br>15.71%<br>11<br>17.31%<br>18<br>27.91%<br>24<br>17.39%          | 6.86%<br>7<br>5.71%<br>4<br>5.77%<br>6<br>9.30%<br>8<br>2.61%      | 1.96%<br>2<br>0.00%<br>0<br>0.00%<br>0<br>0.00%<br>0               | 0.00%<br>0<br>0.00%<br>0<br>0.00%<br>0<br>0.00%<br>0                  | 21.38%<br>102<br>14.68%<br>70<br>21.80%<br>104<br>18.03%<br>86<br>24.11%                                                  |
| 2021-2022<br>2022-2023<br>2018-2019<br>2019-2020                                               | 74.51%<br>76<br>78.57%<br>55<br>76.92%<br>80<br>62.79%<br>54<br>78.26%<br>90     | 16.67%<br>17<br>15.71%<br>11<br>17.31%<br>18<br>27.91%<br>24<br>17.39%<br>20    | 6.86%<br>7<br>5.71%<br>4<br>5.77%<br>6<br>9.30%<br>8<br>2.61%<br>3 | 1.96%<br>2<br>0.00%<br>0<br>0.00%<br>0<br>0.00%<br>0<br>1.74%<br>2 | 0.00%<br>0<br>0.00%<br>0<br>0.00%<br>0<br>0.00%<br>0                  | 21.38%<br>102<br>14.68%<br>70<br>21.80%<br>104<br>18.03%<br>86<br>24.11%<br>115                                           |
| 2021-2022 2022-2023 2018-2019 2019-2020 Develop a Biblical worldview                           | 74.51%<br>76<br>78.57%<br>55<br>76.92%<br>80<br>62.79%<br>54<br>78.26%<br>90     | 16.67% 17 15.71% 11 17.31% 18 27.91% 24 17.39% 20                               | 6.86% 7 5.71% 4 5.77% 6 9.30% 8 2.61% 3                            | 1.96%<br>2<br>0.00%<br>0<br>0.00%<br>0<br>0.00%<br>0<br>1.74%<br>2 | 0.00%<br>0<br>0.00%<br>0<br>0.00%<br>0<br>0.00%<br>0                  | 21.38%<br>102<br>14.68%<br>70<br>21.80%<br>104<br>18.03%<br>86<br>24.11%<br>115                                           |
| 2021-2022 2022-2023 2018-2019 2019-2020 Develop a Biblical worldview 2020-2021                 | 74.51%<br>76<br>78.57%<br>55<br>76.92%<br>80<br>62.79%<br>54<br>78.26%<br>90     | 16.67% 17 15.71% 11 17.31% 18 27.91% 24 17.39% 20  B 15.69% 16 15.71%           | 6.86% 7 5.71% 4 5.77% 6 9.30% 8 2.61% 3  C 2.94% 3 0.00%           | 1.96% 2 0.00% 0 0.00% 0 1.74% 2  0.98% 1 0.00%                     | 0.00%<br>0<br>0.00%<br>0<br>0.00%<br>0<br>0.00%<br>0                  | 21.38%<br>102<br>14.68%<br>70<br>21.80%<br>104<br>18.03%<br>86<br>24.11%<br>115<br>TOTAL<br>21.38%<br>102                 |
| 2021-2022  2022-2023  2018-2019  2019-2020  Develop a Biblical worldview  2020-2021  2021-2022 | 74.51% 76 78.57% 55 76.92% 80 62.79% 54 78.26% 90  A  80.39% 82 84.29% 59 83.65% | 16.67% 17 15.71% 11 17.31% 18 27.91% 24 17.39% 20  B 15.69% 16 15.71% 11 14.42% | 6.86% 7 5.71% 4 5.77% 6 9.30% 8 2.61% 3  C 2.94% 3 0.00% 0         | 1.96% 2 0.00% 0 0.00% 0 0.00% 0 1.74% 2  D 0.98% 1 0.00% 0 0.96%   | 0.00% 0 0.00% 0 0.00% 0 0.00% 0 0.00% 0 0.00% 0 0.00% 0 0.00% 0 0.00% | 21.38%<br>102<br>14.68%<br>70<br>21.80%<br>104<br>18.03%<br>86<br>24.11%<br>115<br>TOTAL<br>21.38%<br>102<br>14.68%<br>70 |