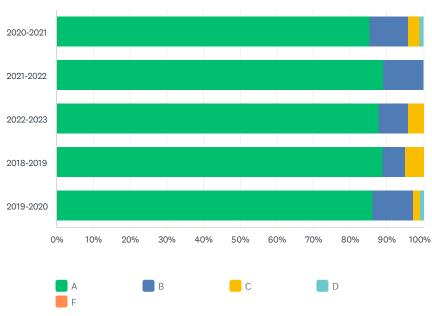

#### Develop a Biblical worldview.

|                          |                                 | terpretation of the Christia |                           |                      | -     | TOTAL      |
|--------------------------|---------------------------------|------------------------------|---------------------------|----------------------|-------|------------|
|                          | Α                               | В                            | С                         | D                    | F     | TOTAL      |
| 2020-2021                | 84.31%                          | 10.78%                       | 4.90%                     | 0.00%                | 0.00% | 21.38      |
| 2021-2022                | 85.71%<br>60                    | 12.86%<br>9                  | 1.43%<br>1                | 0.00%                | 0.00% | 14.68      |
| 2022-2023                | 88.46%<br>92                    | 9.62%<br>10                  | 0.96%                     | 0.00%                | 0.96% | 21.80      |
| 2018-2019                | 76.74%<br>66                    | 19.77%<br>17                 | 2.33%                     | 0.00%                | 1.16% | 18.03      |
| 2019-2020                | 88.70%<br>102                   | 9.57%<br>11                  | 0.87%                     | 0.00%                | 0.87% | 24.11      |
| Apply the practices of s | piritual formation as they rela | te to your relationships w   | ith God, family, the ch   | urch, and the world. |       |            |
|                          | Α                               | В                            | С                         | D                    | F     | TOTAL      |
| 2020-2021                | 81.37%<br>83                    | 13.73%<br>14                 | 4.90%<br>5                | 0.00%                | 0.00% | 21.38<br>1 |
| 2021-2022                | 81.43%<br>57                    | 17.14%<br>12                 | 1.43%                     | 0.00%                | 0.00% | 14.68      |
| 2022-2023                | 87.50%<br>91                    | 11.54%<br>12                 | 0.00%                     | 0.96%                | 0.00% | 21.80      |
| 2018-2019                | 75.58%<br>65                    | 18.60%<br>16                 | 5.81%<br>5                | 0.00%                | 0.00% | 18.03      |
| 2019-2020                | 80.00%<br>92                    | 16.52%<br>19                 | 2.61%                     | 0.87%                | 0.00% | 24.11      |
| Integrate a basic unders | standing of the tenets of the C | Christian faith and the prac | ctice of the faith in eve | eryday life.         |       |            |
|                          | Α                               | В                            | С                         | D                    | F     | TOTAL      |
| 2020-2021                | 82.35%<br>84                    | 11.76%<br>12                 | 4.90%<br>5                | 0.98%                | 0.00% | 21.38      |
| 2021-2022                | 87.14%<br>61                    | 10.00%                       | 2.86%                     | 0.00%                | 0.00% | 14.68      |
| 2022-2023                | 84.62%<br>88                    | 14.42%<br>15                 | 0.00%                     | 0.96%                | 0.00% | 21.80      |
| 0040 0040                | 77.91%                          | 17.44%                       | 4.65%                     | 0.00%                | 0.00% | 18.03      |
| 2018-2019                | 67                              | 15                           | 4                         | 0                    | 0     |            |

|                                                                                                | Α                                                                                | В                                                                               | С                                                                  | D                                                                  | F                                                                     | TOTAL                                                                                                                     |
|------------------------------------------------------------------------------------------------|----------------------------------------------------------------------------------|---------------------------------------------------------------------------------|--------------------------------------------------------------------|--------------------------------------------------------------------|-----------------------------------------------------------------------|---------------------------------------------------------------------------------------------------------------------------|
| 2020-2021                                                                                      | 87.25%<br>89                                                                     | 8.82%<br>9                                                                      | 2.94%<br>3                                                         | 0.98%<br>1                                                         | 0.00%                                                                 | 21.38%<br>102                                                                                                             |
| 2021-2022                                                                                      | 88.57%<br>62                                                                     | 8.57%<br>6                                                                      | 2.86%                                                              | 0.00%                                                              | 0.00%                                                                 | 14.68%<br>70                                                                                                              |
| 2022-2023                                                                                      | 88.46%<br>92                                                                     | 7.69%<br>8                                                                      | 3.85%<br>4                                                         | 0.00%                                                              | 0.00%                                                                 | 21.80%<br>104                                                                                                             |
| 2018-2019                                                                                      | 76.74%<br>66                                                                     | 18.60%<br>16                                                                    | 4.65%<br>4                                                         | 0.00%                                                              | 0.00%                                                                 | 18.03%<br>86                                                                                                              |
| 2019-2020                                                                                      | 83.48%<br>96                                                                     | 13.04%<br>15                                                                    | 2.61%                                                              | 0.00%                                                              | 0.87%                                                                 | 24.11%<br>115                                                                                                             |
| Practice leadership skills for                                                                 | r use in life and ministry.                                                      |                                                                                 |                                                                    |                                                                    |                                                                       |                                                                                                                           |
|                                                                                                | Α                                                                                | В                                                                               | С                                                                  | D                                                                  | F                                                                     | TOTAL                                                                                                                     |
| 2020-2021                                                                                      | 74.51%<br>76                                                                     | 20.59%                                                                          | 3.92%                                                              | 0.98%                                                              | 0.00%                                                                 | 21.38%                                                                                                                    |
| 2021-2022                                                                                      | 77.14%<br>54                                                                     | 18.57%<br>13                                                                    | 4.29%                                                              | 0.00%                                                              | 0.00%                                                                 | 14.68%<br>70                                                                                                              |
| 2022-2023                                                                                      | 77.88%<br>81                                                                     | 19.23%                                                                          | 1.92%                                                              | 0.96%                                                              | 0.00%                                                                 | 21.80%                                                                                                                    |
| 2018-2019                                                                                      | 63.95%<br>55                                                                     | 26.74%                                                                          | 8.14%<br>7                                                         | 1.16%                                                              | 0.00%                                                                 | 18.03%<br>86                                                                                                              |
| 2019-2020                                                                                      | 79.13%<br>91                                                                     | 17.39%<br>20                                                                    | 2.61%                                                              | 0.87%                                                              | 0.00%                                                                 | 24.11%<br>115                                                                                                             |
| Demonstrate digital fluency.                                                                   |                                                                                  |                                                                                 |                                                                    |                                                                    |                                                                       |                                                                                                                           |
|                                                                                                |                                                                                  |                                                                                 |                                                                    |                                                                    |                                                                       |                                                                                                                           |
|                                                                                                | Α                                                                                | В                                                                               | С                                                                  | D                                                                  | F                                                                     | TOTAL                                                                                                                     |
| 2020-2021                                                                                      | <b>A</b> 74.51% 76                                                               | B<br>16.67%<br>17                                                               | <b>C</b> 6.86% 7                                                   | D 1.96% 2                                                          | F<br>0.00%<br>0                                                       | TOTAL 21.38% 102                                                                                                          |
| 2020-2021 2021-2022                                                                            | 74.51%                                                                           | 16.67%                                                                          | 6.86%                                                              | 1.96%                                                              | 0.00%                                                                 | 21.38%                                                                                                                    |
|                                                                                                | 74.51%<br>76<br>78.57%                                                           | 16.67%<br>17<br>15.71%                                                          | 6.86%<br>7<br>5.71%                                                | 1.96%<br>2<br>0.00%                                                | 0.00%<br>0                                                            | 21.38%<br>102<br>14.68%                                                                                                   |
| 2021-2022                                                                                      | 74.51%<br>76<br>78.57%<br>55<br>76.92%                                           | 16.67%<br>17<br>15.71%<br>11<br>17.31%                                          | 6.86%<br>7<br>5.71%<br>4<br>5.77%                                  | 1.96%<br>2<br>0.00%<br>0                                           | 0.00%<br>0<br>0.00%<br>0                                              | 21.38%<br>102<br>14.68%<br>70<br>21.80%                                                                                   |
| 2021-2022 2022-2023                                                                            | 74.51%<br>76<br>78.57%<br>55<br>76.92%<br>80<br>62.79%                           | 16.67%<br>17<br>15.71%<br>11<br>17.31%<br>18<br>27.91%                          | 6.86%<br>7<br>5.71%<br>4<br>5.77%<br>6<br>9.30%                    | 1.96%<br>2<br>0.00%<br>0<br>0.00%<br>0                             | 0.00%<br>0<br>0.00%<br>0<br>0.00%<br>0                                | 21.38%<br>102<br>14.68%<br>70<br>21.80%<br>104<br>18.03%                                                                  |
| 2021-2022<br>2022-2023<br>2018-2019                                                            | 74.51%<br>76<br>78.57%<br>55<br>76.92%<br>80<br>62.79%<br>54<br>78.26%<br>90     | 16.67%<br>17<br>15.71%<br>11<br>17.31%<br>18<br>27.91%<br>24<br>17.39%          | 6.86%<br>7<br>5.71%<br>4<br>5.77%<br>6<br>9.30%<br>8<br>2.61%      | 1.96%<br>2<br>0.00%<br>0<br>0.00%<br>0<br>0.00%<br>0               | 0.00%<br>0<br>0.00%<br>0<br>0.00%<br>0<br>0.00%<br>0                  | 21.38%<br>102<br>14.68%<br>70<br>21.80%<br>104<br>18.03%<br>86<br>24.11%                                                  |
| 2021-2022<br>2022-2023<br>2018-2019<br>2019-2020                                               | 74.51%<br>76<br>78.57%<br>55<br>76.92%<br>80<br>62.79%<br>54<br>78.26%<br>90     | 16.67%<br>17<br>15.71%<br>11<br>17.31%<br>18<br>27.91%<br>24<br>17.39%          | 6.86%<br>7<br>5.71%<br>4<br>5.77%<br>6<br>9.30%<br>8<br>2.61%      | 1.96%<br>2<br>0.00%<br>0<br>0.00%<br>0<br>0.00%<br>0               | 0.00%<br>0<br>0.00%<br>0<br>0.00%<br>0<br>0.00%<br>0                  | 21.38%<br>102<br>14.68%<br>70<br>21.80%<br>104<br>18.03%<br>86<br>24.11%                                                  |
| 2021-2022<br>2022-2023<br>2018-2019<br>2019-2020                                               | 74.51%<br>76<br>78.57%<br>55<br>76.92%<br>80<br>62.79%<br>54<br>78.26%<br>90     | 16.67%<br>17<br>15.71%<br>11<br>17.31%<br>18<br>27.91%<br>24<br>17.39%<br>20    | 6.86%<br>7<br>5.71%<br>4<br>5.77%<br>6<br>9.30%<br>8<br>2.61%<br>3 | 1.96%<br>2<br>0.00%<br>0<br>0.00%<br>0<br>0.00%<br>0<br>1.74%<br>2 | 0.00%<br>0<br>0.00%<br>0<br>0.00%<br>0<br>0.00%<br>0                  | 21.38%<br>102<br>14.68%<br>70<br>21.80%<br>104<br>18.03%<br>86<br>24.11%<br>115                                           |
| 2021-2022 2022-2023 2018-2019 2019-2020 Develop a Biblical worldview                           | 74.51%<br>76<br>78.57%<br>55<br>76.92%<br>80<br>62.79%<br>54<br>78.26%<br>90     | 16.67% 17 15.71% 11 17.31% 18 27.91% 24 17.39% 20                               | 6.86% 7 5.71% 4 5.77% 6 9.30% 8 2.61% 3                            | 1.96%<br>2<br>0.00%<br>0<br>0.00%<br>0<br>0.00%<br>0<br>1.74%<br>2 | 0.00%<br>0<br>0.00%<br>0<br>0.00%<br>0<br>0.00%<br>0                  | 21.38%<br>102<br>14.68%<br>70<br>21.80%<br>104<br>18.03%<br>86<br>24.11%<br>115                                           |
| 2021-2022 2022-2023 2018-2019 2019-2020 Develop a Biblical worldview 2020-2021                 | 74.51%<br>76<br>78.57%<br>55<br>76.92%<br>80<br>62.79%<br>54<br>78.26%<br>90     | 16.67% 17 15.71% 11 17.31% 18 27.91% 24 17.39% 20  B 15.69% 16 15.71%           | 6.86% 7 5.71% 4 5.77% 6 9.30% 8 2.61% 3  C 2.94% 3 0.00%           | 1.96% 2 0.00% 0 0.00% 0 1.74% 2  0.98% 1 0.00%                     | 0.00%<br>0<br>0.00%<br>0<br>0.00%<br>0<br>0.00%<br>0                  | 21.38%<br>102<br>14.68%<br>70<br>21.80%<br>104<br>18.03%<br>86<br>24.11%<br>115<br>TOTAL<br>21.38%<br>102                 |
| 2021-2022  2022-2023  2018-2019  2019-2020  Develop a Biblical worldview  2020-2021  2021-2022 | 74.51% 76 78.57% 55 76.92% 80 62.79% 54 78.26% 90  A  80.39% 82 84.29% 59 83.65% | 16.67% 17 15.71% 11 17.31% 18 27.91% 24 17.39% 20  B 15.69% 16 15.71% 11 14.42% | 6.86% 7 5.71% 4 5.77% 6 9.30% 8 2.61% 3  C 2.94% 3 0.00% 0         | 1.96% 2 0.00% 0 0.00% 0 0.00% 0 1.74% 2  D 0.98% 1 0.00% 0 0.96%   | 0.00% 0 0.00% 0 0.00% 0 0.00% 0 0.00% 0 0.00% 0 0.00% 0 0.00% 0 0.00% | 21.38%<br>102<br>14.68%<br>70<br>21.80%<br>104<br>18.03%<br>86<br>24.11%<br>115<br>TOTAL<br>21.38%<br>102<br>14.68%<br>70 |