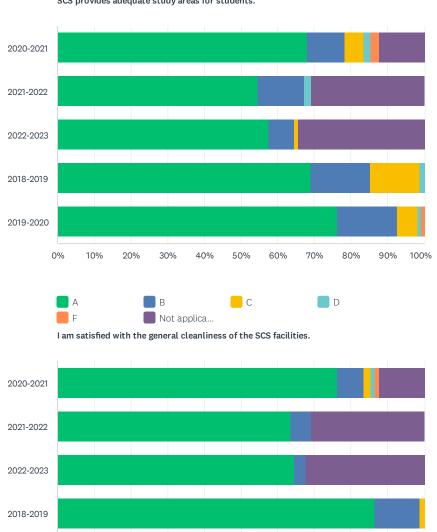

## **Q9 LIBRARY RESOURCES**

Answered: 442 Skipped: 37

The assistance provided by the Library staff met my needs.

When I need something in the Library, I feel that the staff understands my needs and  $\dots$ 

I am satisfied with the hours of operation of the Library.

I am satisfied with the general availability of resource materials provided by the Li...

I am satisfied with the availability of chromebooks in the library.

I am satisfied with the quality of materials available in the Library.

I am satisfied with the availability of the librarian to provide assistance.

| The assistance provided by   | the Library staff met my     | needs.                   |                         |            |       |                    |
|------------------------------|------------------------------|--------------------------|-------------------------|------------|-------|--------------------|
|                              | Α                            | В                        | С                       | D          | F     | TOTAL              |
| 2020-2021                    | 88.66%<br>86                 | 7.22%<br>7               | 2.06%                   | 2.06%      | 0.00% | 21.95 <sup>0</sup> |
| 2021-2022                    | 94.55%<br>52                 | 3.64%                    | 1.82%                   | 0.00%      | 0.00% | 12.44 <sup>0</sup> |
| 2022-2023                    | 89.90%<br>89                 | 9.09%<br>9               | 1.01%                   | 0.00%      | 0.00% | 22.40              |
| 2018-2019                    | 87.65%<br>71                 | 11.11%                   | 0.00%                   | 0.00%      | 1.23% | 18.33              |
| 2019-2020                    | 89.09%<br>98                 | 8.18%                    | 1.82%                   | 0.00%      | 0.91% | 24.89 <sup>0</sup> |
| When I need something in     | the Library, I feel that the | staff understands my nee | eds and helps solve the | e problem. |       |                    |
|                              | Α                            | В                        | С                       | D          | F     | TOTAL              |
| 2020-2021                    | 87.63%<br>85                 | 8.25%<br>8               | 2.06%                   | 2.06%      | 0.00% | 21.95 <sup>0</sup> |
| 2021-2022                    | 92.73%<br>51                 | 5.45%<br>3               | 1.82%                   | 0.00%      | 0.00% | 12.449             |
| 2022-2023                    | 91.92%<br>91                 | 7.07%<br>7               | 1.01%                   | 0.00%      | 0.00% | 22.409             |
| 2018-2019                    | 86.42%<br>70                 | 12.35%<br>10             | 0.00%                   | 0.00%      | 1.23% | 18.339             |
| 2019-2020                    | 90.00%                       | 8.18%                    | 0.91%                   | 0.00%      | 0.91% | 24.89 <sup>0</sup> |
| I am satisfied with the hour | s of operation of the Libra  | ry.                      |                         |            |       |                    |
|                              | Α                            | В                        | С                       | D          | F     | TOTAL              |
| 2020-2021                    | 80.41%<br>78                 | 13.40%<br>13             | 4.12%<br>4              | 2.06%      | 0.00% | 21.95 <sup>9</sup> |
| 2021-2022                    | 96.36%<br>53                 | 1.82%                    | 1.82%                   | 0.00%      | 0.00% | 12.44 <sup>9</sup> |
| 2022-2023                    | 84.85%<br>84                 | 13.13%<br>13             | 1.01%                   | 1.01%      | 0.00% | 22.409             |
| 2018-2019                    | 82.72%<br>67                 | 8.64%                    | 8.64%                   | 0.00%      | 0.00% | 18.33              |
| 2019-2020                    | 81.82%                       | 13.64%                   | 3.64%                   | 0.00%      | 0.91% | 24.89              |

|                         | Α                    |                   | В                 | С          | D          | F          | TOTAL                   |
|-------------------------|----------------------|-------------------|-------------------|------------|------------|------------|-------------------------|
| 2020-2021               |                      | 84.54%<br>82      | 11.34%<br>11      | 1.03%      | 3.09%      | 0.00%      | 21.95%<br>9             |
| 2021-2022               |                      | 89.09%<br>49      | 7.27%<br>4        | 1.82%<br>1 | 1.82%<br>1 | 0.00%      | 12.44%<br>5!            |
| 2022-2023               |                      | 86.87%<br>86      | 12.12%<br>12      | 1.01%      | 0.00%      | 0.00%      | 22.40%<br>9             |
| 2018-2019               |                      | 79.01%<br>64      | 17.28%<br>14      | 2.47%      | 1.23%      | 0.00%      | 18.33%<br>8             |
| 2019-2020               |                      | 80.91%<br>89      | 14.55%<br>16      | 2.73%      | 0.00%      | 1.82%      | 24.899<br>11            |
| I am satisfied with the | e availability of cl | nromebooks in     | the library.      |            |            |            |                         |
|                         | Α                    |                   | В                 | С          | D          | F          | TOTAL                   |
| 2020-2021               |                      | 78.35%<br>76      | 15.46%<br>15      | 2.06%      | 3.09%      | 1.03%      | 21.95%<br>9             |
| 2021-2022               |                      | 89.09%<br>49      | 5.45%             | 5.45%      | 0.00%      | 0.00%      | 12.449<br>5             |
| 2022-2023               |                      | 84.85%<br>84      | 12.12%<br>12      | 2.02%<br>2 | 1.01%      | 0.00%      | 22.40%<br>9             |
| 2018-2019               |                      | 77.78%<br>63      | 16.05%<br>13      | 6.17%<br>5 | 0.00%      | 0.00%      | 18.33 <sup>9</sup>      |
| 2019-2020               |                      | 81.82%<br>90      | 10.91%<br>12      | 6.36%<br>7 | 0.00%      | 0.91%      | 24.899<br>11            |
| I am satisfied with the | e quality of mater   | ials available ir | the Library.      |            |            |            |                         |
|                         | Α                    |                   | В                 | С          | D          | F          | TOTAL                   |
| 2020-2021               |                      | 83.51%<br>81      | 11.34%<br>11      | 2.06%      | 3.09%      | 0.00%      | 21.959                  |
| 2021-2022               |                      | 87.27%<br>48      | 9.09%<br>5        | 1.82%<br>1 | 0.00%      | 1.82%<br>1 | 12.44 <sup>9</sup><br>5 |
| 2022-2023               |                      | 85.86%<br>85      | 13.13%<br>13      | 1.01%      | 0.00%      | 0.00%      | 22.409                  |
| 2018-2019               |                      | 81.48%<br>66      | 13.58%<br>11      | 3.70%<br>3 | 1.23%<br>1 | 0.00%      | 18.33%<br>8             |
| 2019-2020               |                      | 82.73%<br>91      | 11.82%<br>13      | 3.64%<br>4 | 0.91%<br>1 | 0.91%      | 24.899<br>11            |
| I am satisfied with the | e availability of th | e librarian to pr | ovide assistance. |            |            |            |                         |
|                         | Α                    |                   | В                 | С          | D          | F          | TOTAL                   |
| 2020-2021               |                      | 89.69%<br>87      | 7.22%<br>7        | 1.03%      | 2.06%      | 0.00%      | 21.95%<br>9             |
| 2021-2022               |                      | 94.55%<br>52      | 3.64%<br>2        | 1.82%<br>1 | 0.00%<br>0 | 0.00%      | 12.449<br>5             |
|                         |                      | 00.000/           | 7.07%             | 0.00%      | 0.00%      | 0.00%      | 22.409                  |
| 2022-2023               |                      | 92.93%<br>92      | 7                 | 0          | U          | 0          | 9                       |
| 2022-2023               |                      |                   |                   | 1.23%      | 0.00%      | 0.00%      | 18.339                  |