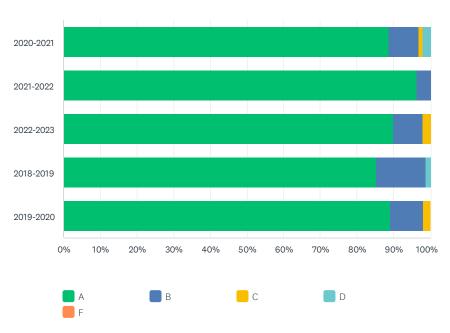

#### Develop a Biblical worldview.

|                          |                                 | terpretation of the Christia |                           |                      | -     | TOTAL      |
|--------------------------|---------------------------------|------------------------------|---------------------------|----------------------|-------|------------|
|                          | Α                               | В                            | С                         | D                    | F     | TOTAL      |
| 2020-2021                | 84.31%                          | 10.78%                       | 4.90%                     | 0.00%                | 0.00% | 21.38      |
| 2021-2022                | 85.71%<br>60                    | 12.86%<br>9                  | 1.43%<br>1                | 0.00%                | 0.00% | 14.68      |
| 2022-2023                | 88.46%<br>92                    | 9.62%<br>10                  | 0.96%                     | 0.00%                | 0.96% | 21.80      |
| 2018-2019                | 76.74%<br>66                    | 19.77%<br>17                 | 2.33%                     | 0.00%                | 1.16% | 18.03      |
| 2019-2020                | 88.70%<br>102                   | 9.57%<br>11                  | 0.87%                     | 0.00%                | 0.87% | 24.11      |
| Apply the practices of s | piritual formation as they rela | te to your relationships w   | ith God, family, the ch   | urch, and the world. |       |            |
|                          | Α                               | В                            | С                         | D                    | F     | TOTAL      |
| 2020-2021                | 81.37%<br>83                    | 13.73%<br>14                 | 4.90%<br>5                | 0.00%                | 0.00% | 21.38<br>1 |
| 2021-2022                | 81.43%<br>57                    | 17.14%<br>12                 | 1.43%                     | 0.00%                | 0.00% | 14.68      |
| 2022-2023                | 87.50%<br>91                    | 11.54%<br>12                 | 0.00%                     | 0.96%                | 0.00% | 21.80      |
| 2018-2019                | 75.58%<br>65                    | 18.60%<br>16                 | 5.81%<br>5                | 0.00%                | 0.00% | 18.03      |
| 2019-2020                | 80.00%<br>92                    | 16.52%<br>19                 | 2.61%                     | 0.87%                | 0.00% | 24.11      |
| Integrate a basic unders | standing of the tenets of the C | Christian faith and the prac | ctice of the faith in eve | eryday life.         |       |            |
|                          | Α                               | В                            | С                         | D                    | F     | TOTAL      |
| 2020-2021                | 82.35%<br>84                    | 11.76%<br>12                 | 4.90%<br>5                | 0.98%                | 0.00% | 21.38      |
| 2021-2022                | 87.14%<br>61                    | 10.00%                       | 2.86%                     | 0.00%                | 0.00% | 14.68      |
| 2022-2023                | 84.62%<br>88                    | 14.42%<br>15                 | 0.00%                     | 0.96%                | 0.00% | 21.80      |
| 0040 0040                | 77.91%                          | 17.44%                       | 4.65%                     | 0.00%                | 0.00% | 18.03      |
| 2018-2019                | 67                              | 15                           | 4                         | 0                    | 0     |            |

|                                                                                                | Α                                                                                | В                                                                               | С                                                                  | D                                                                  | F                                                                     | TOTAL                                                                                                                     |
|------------------------------------------------------------------------------------------------|----------------------------------------------------------------------------------|---------------------------------------------------------------------------------|--------------------------------------------------------------------|--------------------------------------------------------------------|-----------------------------------------------------------------------|---------------------------------------------------------------------------------------------------------------------------|
| 2020-2021                                                                                      | 87.25%<br>89                                                                     | 8.82%<br>9                                                                      | 2.94%<br>3                                                         | 0.98%<br>1                                                         | 0.00%                                                                 | 21.38%<br>102                                                                                                             |
| 2021-2022                                                                                      | 88.57%<br>62                                                                     | 8.57%<br>6                                                                      | 2.86%                                                              | 0.00%                                                              | 0.00%                                                                 | 14.68%<br>70                                                                                                              |
| 2022-2023                                                                                      | 88.46%<br>92                                                                     | 7.69%<br>8                                                                      | 3.85%<br>4                                                         | 0.00%                                                              | 0.00%                                                                 | 21.80%<br>104                                                                                                             |
| 2018-2019                                                                                      | 76.74%<br>66                                                                     | 18.60%<br>16                                                                    | 4.65%<br>4                                                         | 0.00%                                                              | 0.00%                                                                 | 18.03%<br>86                                                                                                              |
| 2019-2020                                                                                      | 83.48%<br>96                                                                     | 13.04%<br>15                                                                    | 2.61%                                                              | 0.00%                                                              | 0.87%                                                                 | 24.11%<br>115                                                                                                             |
| Practice leadership skills for                                                                 | r use in life and ministry.                                                      |                                                                                 |                                                                    |                                                                    |                                                                       |                                                                                                                           |
|                                                                                                | Α                                                                                | В                                                                               | С                                                                  | D                                                                  | F                                                                     | TOTAL                                                                                                                     |
| 2020-2021                                                                                      | 74.51%<br>76                                                                     | 20.59%                                                                          | 3.92%                                                              | 0.98%                                                              | 0.00%                                                                 | 21.38%                                                                                                                    |
| 2021-2022                                                                                      | 77.14%<br>54                                                                     | 18.57%<br>13                                                                    | 4.29%                                                              | 0.00%                                                              | 0.00%                                                                 | 14.68%<br>70                                                                                                              |
| 2022-2023                                                                                      | 77.88%<br>81                                                                     | 19.23%                                                                          | 1.92%                                                              | 0.96%                                                              | 0.00%                                                                 | 21.80%                                                                                                                    |
| 2018-2019                                                                                      | 63.95%<br>55                                                                     | 26.74%                                                                          | 8.14%<br>7                                                         | 1.16%                                                              | 0.00%                                                                 | 18.03%<br>86                                                                                                              |
| 2019-2020                                                                                      | 79.13%<br>91                                                                     | 17.39%<br>20                                                                    | 2.61%                                                              | 0.87%                                                              | 0.00%                                                                 | 24.11%<br>115                                                                                                             |
| Demonstrate digital fluency.                                                                   |                                                                                  |                                                                                 |                                                                    |                                                                    |                                                                       |                                                                                                                           |
|                                                                                                |                                                                                  |                                                                                 |                                                                    |                                                                    |                                                                       |                                                                                                                           |
|                                                                                                | Α                                                                                | В                                                                               | С                                                                  | D                                                                  | F                                                                     | TOTAL                                                                                                                     |
| 2020-2021                                                                                      | <b>A</b> 74.51% 76                                                               | B<br>16.67%<br>17                                                               | <b>C</b> 6.86% 7                                                   | D 1.96% 2                                                          | F<br>0.00%<br>0                                                       | TOTAL 21.38% 102                                                                                                          |
| 2020-2021 2021-2022                                                                            | 74.51%                                                                           | 16.67%                                                                          | 6.86%                                                              | 1.96%                                                              | 0.00%                                                                 | 21.38%                                                                                                                    |
|                                                                                                | 74.51%<br>76<br>78.57%                                                           | 16.67%<br>17<br>15.71%                                                          | 6.86%<br>7<br>5.71%                                                | 1.96%<br>2<br>0.00%                                                | 0.00%<br>0                                                            | 21.38%<br>102<br>14.68%                                                                                                   |
| 2021-2022                                                                                      | 74.51%<br>76<br>78.57%<br>55<br>76.92%                                           | 16.67%<br>17<br>15.71%<br>11<br>17.31%                                          | 6.86%<br>7<br>5.71%<br>4<br>5.77%                                  | 1.96%<br>2<br>0.00%<br>0                                           | 0.00%<br>0<br>0.00%<br>0                                              | 21.38%<br>102<br>14.68%<br>70<br>21.80%                                                                                   |
| 2021-2022 2022-2023                                                                            | 74.51%<br>76<br>78.57%<br>55<br>76.92%<br>80<br>62.79%                           | 16.67%<br>17<br>15.71%<br>11<br>17.31%<br>18<br>27.91%                          | 6.86%<br>7<br>5.71%<br>4<br>5.77%<br>6<br>9.30%                    | 1.96%<br>2<br>0.00%<br>0<br>0.00%<br>0                             | 0.00%<br>0<br>0.00%<br>0<br>0.00%<br>0                                | 21.38%<br>102<br>14.68%<br>70<br>21.80%<br>104<br>18.03%                                                                  |
| 2021-2022<br>2022-2023<br>2018-2019                                                            | 74.51%<br>76<br>78.57%<br>55<br>76.92%<br>80<br>62.79%<br>54<br>78.26%<br>90     | 16.67%<br>17<br>15.71%<br>11<br>17.31%<br>18<br>27.91%<br>24<br>17.39%          | 6.86%<br>7<br>5.71%<br>4<br>5.77%<br>6<br>9.30%<br>8<br>2.61%      | 1.96%<br>2<br>0.00%<br>0<br>0.00%<br>0<br>0.00%<br>0               | 0.00%<br>0<br>0.00%<br>0<br>0.00%<br>0<br>0.00%<br>0                  | 21.38%<br>102<br>14.68%<br>70<br>21.80%<br>104<br>18.03%<br>86<br>24.11%                                                  |
| 2021-2022<br>2022-2023<br>2018-2019<br>2019-2020                                               | 74.51%<br>76<br>78.57%<br>55<br>76.92%<br>80<br>62.79%<br>54<br>78.26%<br>90     | 16.67%<br>17<br>15.71%<br>11<br>17.31%<br>18<br>27.91%<br>24<br>17.39%          | 6.86%<br>7<br>5.71%<br>4<br>5.77%<br>6<br>9.30%<br>8<br>2.61%      | 1.96%<br>2<br>0.00%<br>0<br>0.00%<br>0<br>0.00%<br>0               | 0.00%<br>0<br>0.00%<br>0<br>0.00%<br>0<br>0.00%<br>0                  | 21.38%<br>102<br>14.68%<br>70<br>21.80%<br>104<br>18.03%<br>86<br>24.11%                                                  |
| 2021-2022<br>2022-2023<br>2018-2019<br>2019-2020                                               | 74.51%<br>76<br>78.57%<br>55<br>76.92%<br>80<br>62.79%<br>54<br>78.26%<br>90     | 16.67%<br>17<br>15.71%<br>11<br>17.31%<br>18<br>27.91%<br>24<br>17.39%<br>20    | 6.86%<br>7<br>5.71%<br>4<br>5.77%<br>6<br>9.30%<br>8<br>2.61%<br>3 | 1.96%<br>2<br>0.00%<br>0<br>0.00%<br>0<br>0.00%<br>0<br>1.74%<br>2 | 0.00%<br>0<br>0.00%<br>0<br>0.00%<br>0<br>0.00%<br>0                  | 21.38%<br>102<br>14.68%<br>70<br>21.80%<br>104<br>18.03%<br>86<br>24.11%<br>115                                           |
| 2021-2022 2022-2023 2018-2019 2019-2020 Develop a Biblical worldview                           | 74.51%<br>76<br>78.57%<br>55<br>76.92%<br>80<br>62.79%<br>54<br>78.26%<br>90     | 16.67% 17 15.71% 11 17.31% 18 27.91% 24 17.39% 20                               | 6.86% 7 5.71% 4 5.77% 6 9.30% 8 2.61% 3                            | 1.96%<br>2<br>0.00%<br>0<br>0.00%<br>0<br>0.00%<br>0<br>1.74%<br>2 | 0.00%<br>0<br>0.00%<br>0<br>0.00%<br>0<br>0.00%<br>0                  | 21.38%<br>102<br>14.68%<br>70<br>21.80%<br>104<br>18.03%<br>86<br>24.11%<br>115                                           |
| 2021-2022 2022-2023 2018-2019 2019-2020 Develop a Biblical worldview 2020-2021                 | 74.51%<br>76<br>78.57%<br>55<br>76.92%<br>80<br>62.79%<br>54<br>78.26%<br>90     | 16.67% 17 15.71% 11 17.31% 18 27.91% 24 17.39% 20  B 15.69% 16 15.71%           | 6.86% 7 5.71% 4 5.77% 6 9.30% 8 2.61% 3  C 2.94% 3 0.00%           | 1.96% 2 0.00% 0 0.00% 0 1.74% 2  0.98% 1 0.00%                     | 0.00%<br>0<br>0.00%<br>0<br>0.00%<br>0<br>0.00%<br>0                  | 21.38%<br>102<br>14.68%<br>70<br>21.80%<br>104<br>18.03%<br>86<br>24.11%<br>115<br>TOTAL<br>21.38%<br>102                 |
| 2021-2022  2022-2023  2018-2019  2019-2020  Develop a Biblical worldview  2020-2021  2021-2022 | 74.51% 76 78.57% 55 76.92% 80 62.79% 54 78.26% 90  A  80.39% 82 84.29% 59 83.65% | 16.67% 17 15.71% 11 17.31% 18 27.91% 24 17.39% 20  B 15.69% 16 15.71% 11 14.42% | 6.86% 7 5.71% 4 5.77% 6 9.30% 8 2.61% 3  C 2.94% 3 0.00% 0         | 1.96% 2 0.00% 0 0.00% 0 0.00% 0 1.74% 2  D 0.98% 1 0.00% 0 0.96%   | 0.00% 0 0.00% 0 0.00% 0 0.00% 0 0.00% 0 0.00% 0 0.00% 0 0.00% 0 0.00% | 21.38%<br>102<br>14.68%<br>70<br>21.80%<br>104<br>18.03%<br>86<br>24.11%<br>115<br>TOTAL<br>21.38%<br>102<br>14.68%<br>70 |