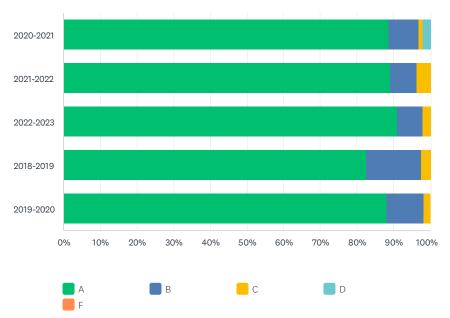

#### Develop a Biblical worldview.

|                          |                                 | terpretation of the Christia |                           |                      | -     | TOTAL      |
|--------------------------|---------------------------------|------------------------------|---------------------------|----------------------|-------|------------|
|                          | Α                               | В                            | С                         | D                    | F     | TOTAL      |
| 2020-2021                | 84.31%                          | 10.78%                       | 4.90%                     | 0.00%                | 0.00% | 21.38      |
| 2021-2022                | 85.71%<br>60                    | 12.86%<br>9                  | 1.43%<br>1                | 0.00%                | 0.00% | 14.68      |
| 2022-2023                | 88.46%<br>92                    | 9.62%<br>10                  | 0.96%                     | 0.00%                | 0.96% | 21.80      |
| 2018-2019                | 76.74%<br>66                    | 19.77%<br>17                 | 2.33%                     | 0.00%                | 1.16% | 18.03      |
| 2019-2020                | 88.70%<br>102                   | 9.57%<br>11                  | 0.87%                     | 0.00%                | 0.87% | 24.11      |
| Apply the practices of s | piritual formation as they rela | te to your relationships w   | ith God, family, the ch   | urch, and the world. |       |            |
|                          | Α                               | В                            | С                         | D                    | F     | TOTAL      |
| 2020-2021                | 81.37%<br>83                    | 13.73%<br>14                 | 4.90%<br>5                | 0.00%                | 0.00% | 21.38<br>1 |
| 2021-2022                | 81.43%<br>57                    | 17.14%<br>12                 | 1.43%                     | 0.00%                | 0.00% | 14.68      |
| 2022-2023                | 87.50%<br>91                    | 11.54%<br>12                 | 0.00%                     | 0.96%                | 0.00% | 21.80      |
| 2018-2019                | 75.58%<br>65                    | 18.60%<br>16                 | 5.81%<br>5                | 0.00%                | 0.00% | 18.03      |
| 2019-2020                | 80.00%<br>92                    | 16.52%<br>19                 | 2.61%                     | 0.87%                | 0.00% | 24.11      |
| Integrate a basic unders | standing of the tenets of the C | Christian faith and the prac | ctice of the faith in eve | eryday life.         |       |            |
|                          | Α                               | В                            | С                         | D                    | F     | TOTAL      |
| 2020-2021                | 82.35%<br>84                    | 11.76%<br>12                 | 4.90%<br>5                | 0.98%                | 0.00% | 21.38      |
| 2021-2022                | 87.14%<br>61                    | 10.00%                       | 2.86%                     | 0.00%                | 0.00% | 14.68      |
| 2022-2023                | 84.62%<br>88                    | 14.42%<br>15                 | 0.00%                     | 0.96%                | 0.00% | 21.80      |
| 0040 0040                | 77.91%                          | 17.44%                       | 4.65%                     | 0.00%                | 0.00% | 18.03      |
| 2018-2019                | 67                              | 15                           | 4                         | 0                    | 0     |            |

|                                                                                                | Α                                                                                | В                                                                               | С                                                                  | D                                                                  | F                                                                     | TOTAL                                                                                                                     |
|------------------------------------------------------------------------------------------------|----------------------------------------------------------------------------------|---------------------------------------------------------------------------------|--------------------------------------------------------------------|--------------------------------------------------------------------|-----------------------------------------------------------------------|---------------------------------------------------------------------------------------------------------------------------|
| 2020-2021                                                                                      | 87.25%<br>89                                                                     | 8.82%<br>9                                                                      | 2.94%<br>3                                                         | 0.98%<br>1                                                         | 0.00%                                                                 | 21.38%<br>102                                                                                                             |
| 2021-2022                                                                                      | 88.57%<br>62                                                                     | 8.57%<br>6                                                                      | 2.86%                                                              | 0.00%                                                              | 0.00%                                                                 | 14.68%<br>70                                                                                                              |
| 2022-2023                                                                                      | 88.46%<br>92                                                                     | 7.69%<br>8                                                                      | 3.85%<br>4                                                         | 0.00%                                                              | 0.00%                                                                 | 21.80%<br>104                                                                                                             |
| 2018-2019                                                                                      | 76.74%<br>66                                                                     | 18.60%<br>16                                                                    | 4.65%<br>4                                                         | 0.00%                                                              | 0.00%                                                                 | 18.03%<br>86                                                                                                              |
| 2019-2020                                                                                      | 83.48%<br>96                                                                     | 13.04%<br>15                                                                    | 2.61%                                                              | 0.00%                                                              | 0.87%                                                                 | 24.11%<br>115                                                                                                             |
| Practice leadership skills for                                                                 | r use in life and ministry.                                                      |                                                                                 |                                                                    |                                                                    |                                                                       |                                                                                                                           |
|                                                                                                | Α                                                                                | В                                                                               | С                                                                  | D                                                                  | F                                                                     | TOTAL                                                                                                                     |
| 2020-2021                                                                                      | 74.51%<br>76                                                                     | 20.59%                                                                          | 3.92%                                                              | 0.98%                                                              | 0.00%                                                                 | 21.38%                                                                                                                    |
| 2021-2022                                                                                      | 77.14%<br>54                                                                     | 18.57%<br>13                                                                    | 4.29%                                                              | 0.00%                                                              | 0.00%                                                                 | 14.68%<br>70                                                                                                              |
| 2022-2023                                                                                      | 77.88%<br>81                                                                     | 19.23%                                                                          | 1.92%                                                              | 0.96%                                                              | 0.00%                                                                 | 21.80%                                                                                                                    |
| 2018-2019                                                                                      | 63.95%<br>55                                                                     | 26.74%                                                                          | 8.14%<br>7                                                         | 1.16%                                                              | 0.00%                                                                 | 18.03%<br>86                                                                                                              |
| 2019-2020                                                                                      | 79.13%<br>91                                                                     | 17.39%<br>20                                                                    | 2.61%                                                              | 0.87%                                                              | 0.00%                                                                 | 24.11%<br>115                                                                                                             |
| Demonstrate digital fluency.                                                                   |                                                                                  |                                                                                 |                                                                    |                                                                    |                                                                       |                                                                                                                           |
|                                                                                                |                                                                                  |                                                                                 |                                                                    |                                                                    |                                                                       |                                                                                                                           |
|                                                                                                | Α                                                                                | В                                                                               | С                                                                  | D                                                                  | F                                                                     | TOTAL                                                                                                                     |
| 2020-2021                                                                                      | <b>A</b> 74.51% 76                                                               | B<br>16.67%<br>17                                                               | <b>C</b> 6.86% 7                                                   | D 1.96% 2                                                          | F<br>0.00%<br>0                                                       | TOTAL 21.38% 102                                                                                                          |
| 2020-2021 2021-2022                                                                            | 74.51%                                                                           | 16.67%                                                                          | 6.86%                                                              | 1.96%                                                              | 0.00%                                                                 | 21.38%                                                                                                                    |
|                                                                                                | 74.51%<br>76<br>78.57%                                                           | 16.67%<br>17<br>15.71%                                                          | 6.86%<br>7<br>5.71%                                                | 1.96%<br>2<br>0.00%                                                | 0.00%<br>0                                                            | 21.38%<br>102<br>14.68%                                                                                                   |
| 2021-2022                                                                                      | 74.51%<br>76<br>78.57%<br>55<br>76.92%                                           | 16.67%<br>17<br>15.71%<br>11<br>17.31%                                          | 6.86%<br>7<br>5.71%<br>4<br>5.77%                                  | 1.96%<br>2<br>0.00%<br>0                                           | 0.00%<br>0<br>0.00%<br>0                                              | 21.38%<br>102<br>14.68%<br>70<br>21.80%                                                                                   |
| 2021-2022 2022-2023                                                                            | 74.51%<br>76<br>78.57%<br>55<br>76.92%<br>80<br>62.79%                           | 16.67%<br>17<br>15.71%<br>11<br>17.31%<br>18<br>27.91%                          | 6.86%<br>7<br>5.71%<br>4<br>5.77%<br>6<br>9.30%                    | 1.96%<br>2<br>0.00%<br>0<br>0.00%<br>0                             | 0.00%<br>0<br>0.00%<br>0<br>0.00%<br>0                                | 21.38%<br>102<br>14.68%<br>70<br>21.80%<br>104<br>18.03%                                                                  |
| 2021-2022<br>2022-2023<br>2018-2019                                                            | 74.51%<br>76<br>78.57%<br>55<br>76.92%<br>80<br>62.79%<br>54<br>78.26%<br>90     | 16.67%<br>17<br>15.71%<br>11<br>17.31%<br>18<br>27.91%<br>24<br>17.39%          | 6.86%<br>7<br>5.71%<br>4<br>5.77%<br>6<br>9.30%<br>8<br>2.61%      | 1.96%<br>2<br>0.00%<br>0<br>0.00%<br>0<br>0.00%<br>0               | 0.00%<br>0<br>0.00%<br>0<br>0.00%<br>0<br>0.00%<br>0                  | 21.38%<br>102<br>14.68%<br>70<br>21.80%<br>104<br>18.03%<br>86<br>24.11%                                                  |
| 2021-2022<br>2022-2023<br>2018-2019<br>2019-2020                                               | 74.51%<br>76<br>78.57%<br>55<br>76.92%<br>80<br>62.79%<br>54<br>78.26%<br>90     | 16.67%<br>17<br>15.71%<br>11<br>17.31%<br>18<br>27.91%<br>24<br>17.39%          | 6.86%<br>7<br>5.71%<br>4<br>5.77%<br>6<br>9.30%<br>8<br>2.61%      | 1.96%<br>2<br>0.00%<br>0<br>0.00%<br>0<br>0.00%<br>0               | 0.00%<br>0<br>0.00%<br>0<br>0.00%<br>0<br>0.00%<br>0                  | 21.38%<br>102<br>14.68%<br>70<br>21.80%<br>104<br>18.03%<br>86<br>24.11%                                                  |
| 2021-2022<br>2022-2023<br>2018-2019<br>2019-2020                                               | 74.51%<br>76<br>78.57%<br>55<br>76.92%<br>80<br>62.79%<br>54<br>78.26%<br>90     | 16.67%<br>17<br>15.71%<br>11<br>17.31%<br>18<br>27.91%<br>24<br>17.39%<br>20    | 6.86%<br>7<br>5.71%<br>4<br>5.77%<br>6<br>9.30%<br>8<br>2.61%<br>3 | 1.96%<br>2<br>0.00%<br>0<br>0.00%<br>0<br>0.00%<br>0<br>1.74%<br>2 | 0.00%<br>0<br>0.00%<br>0<br>0.00%<br>0<br>0.00%<br>0                  | 21.38%<br>102<br>14.68%<br>70<br>21.80%<br>104<br>18.03%<br>86<br>24.11%<br>115                                           |
| 2021-2022 2022-2023 2018-2019 2019-2020 Develop a Biblical worldview                           | 74.51%<br>76<br>78.57%<br>55<br>76.92%<br>80<br>62.79%<br>54<br>78.26%<br>90     | 16.67% 17 15.71% 11 17.31% 18 27.91% 24 17.39% 20                               | 6.86% 7 5.71% 4 5.77% 6 9.30% 8 2.61% 3                            | 1.96%<br>2<br>0.00%<br>0<br>0.00%<br>0<br>0.00%<br>0<br>1.74%<br>2 | 0.00%<br>0<br>0.00%<br>0<br>0.00%<br>0<br>0.00%<br>0                  | 21.38%<br>102<br>14.68%<br>70<br>21.80%<br>104<br>18.03%<br>86<br>24.11%<br>115                                           |
| 2021-2022 2022-2023 2018-2019 2019-2020 Develop a Biblical worldview 2020-2021                 | 74.51%<br>76<br>78.57%<br>55<br>76.92%<br>80<br>62.79%<br>54<br>78.26%<br>90     | 16.67% 17 15.71% 11 17.31% 18 27.91% 24 17.39% 20  B 15.69% 16 15.71%           | 6.86% 7 5.71% 4 5.77% 6 9.30% 8 2.61% 3  C 2.94% 3 0.00%           | 1.96% 2 0.00% 0 0.00% 0 1.74% 2  0.98% 1 0.00%                     | 0.00%<br>0<br>0.00%<br>0<br>0.00%<br>0<br>0.00%<br>0                  | 21.38%<br>102<br>14.68%<br>70<br>21.80%<br>104<br>18.03%<br>86<br>24.11%<br>115<br>TOTAL<br>21.38%<br>102                 |
| 2021-2022  2022-2023  2018-2019  2019-2020  Develop a Biblical worldview  2020-2021  2021-2022 | 74.51% 76 78.57% 55 76.92% 80 62.79% 54 78.26% 90  A  80.39% 82 84.29% 59 83.65% | 16.67% 17 15.71% 11 17.31% 18 27.91% 24 17.39% 20  B 15.69% 16 15.71% 11 14.42% | 6.86% 7 5.71% 4 5.77% 6 9.30% 8 2.61% 3  C 2.94% 3 0.00% 0         | 1.96% 2 0.00% 0 0.00% 0 0.00% 0 1.74% 2  D 0.98% 1 0.00% 0 0.96%   | 0.00% 0 0.00% 0 0.00% 0 0.00% 0 0.00% 0 0.00% 0 0.00% 0 0.00% 0 0.00% | 21.38%<br>102<br>14.68%<br>70<br>21.80%<br>104<br>18.03%<br>86<br>24.11%<br>115<br>TOTAL<br>21.38%<br>102<br>14.68%<br>70 |