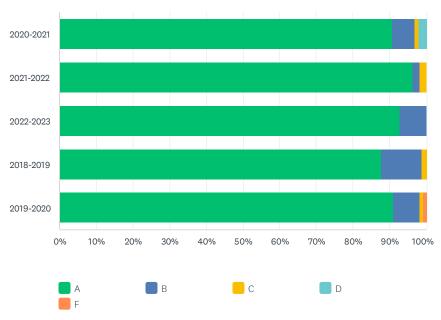

The SCS staff provided you with all the assistance you requested.

| Materials sent to you about | SCS were fully informative | e and complete. |       |       |       |               |
|-----------------------------|----------------------------|-----------------|-------|-------|-------|---------------|
|                             | Α                          | В               | С     | D     | F     | TOTAL         |
| 2020-2021                   | 88.66%<br>86               | 8.25%<br>8      | 2.06% | 1.03% | 0.00% | 21.95%<br>97  |
| 2021-2022                   | 90.91%<br>50               | 7.27%<br>4      | 1.82% | 0.00% | 0.00% | 12.44%<br>55  |
| 2022-2023                   | 85.86%<br>85               | 11.11%          | 3.03% | 0.00% | 0.00% | 22.40%<br>99  |
| 2018-2019                   | 82.72%<br>67               | 13.58%<br>11    | 3.70% | 0.00% | 0.00% | 18.33%<br>81  |
| 2019-2020                   | 87.27%<br>96               | 7.27%<br>8      | 3.64% | 0.91% | 0.91% | 24.89%<br>110 |

| SCS answered your o   | uestions quickly and complet   | ely.           |       |            |       |               |
|-----------------------|--------------------------------|----------------|-------|------------|-------|---------------|
|                       | Α                              | В              | С     | D          | F     | TOTAL         |
| 2020-2021             | 90.72%                         |                |       | 2.06%      | 0.00% | 21.95%        |
| 2021-2022             | 92.73%<br>52                   |                |       | 0.00%      | 0.00% | 12.44%<br>55  |
| 2022-2023             | 87.88%<br>87                   |                |       | 0.00%      | 0.00% | 22.40%        |
| 2018-2019             | 86.42%<br>70                   |                |       | 0.00%      | 0.00% | 18.33%<br>81  |
| 2019-2020             | 90.91%                         |                |       | 0.91%      | 0.00% | 24.89%<br>110 |
| The SCS offices are   | open when you need informati   | on.            |       |            |       |               |
|                       | Α                              | В              | С     | D          | F     | TOTAL         |
| 2020-2021             | 87.63%<br>85                   |                |       | 1.03%<br>1 | 0.00% | 21.95%<br>97  |
| 2021-2022             | 87.27%<br>48                   |                |       | 0.00%      | 0.00% | 12.44%<br>55  |
| 2022-2023             | 87.88%<br>87                   |                |       | 0.00%      | 0.00% | 22.40%        |
| 2018-2019             | 85.19%<br>69                   |                |       | 0.00%      | 0.00% | 18.33%<br>81  |
| 2019-2020             | 84.55%<br>93                   |                |       | 0.00%      | 0.00% | 24.89%<br>110 |
| The SCS staff provide | ed you with all the assistance | you requested. |       |            |       |               |
|                       | Α                              | В              | С     | D          | F     | TOTAL         |
| 2020-2021             | 90.729<br>8                    | % 6.19%<br>8 6 | 1.03% | 2.06%      | 0.00% | 21.95%<br>97  |
| 2021-2022             | 94.55 <sup>9</sup>             | 5.45%<br>2 3   | 0.00% | 0.00%      | 0.00% | 12.44%<br>55  |
| 2022-2023             | 94.959                         | % 4.04%<br>4 4 | 1.01% | 0.00%      | 0.00% | 22.40%        |
| 2018-2019             | 91.369                         | % 7.41%<br>4 6 | 1.23% | 0.00%      | 0.00% | 18.33%<br>81  |
| 2019-2020             | 92.73 <sup>9</sup>             |                | 0.00% | 0.91%      | 0.00% | 24.89%        |
|                       |                                |                |       |            |       |               |