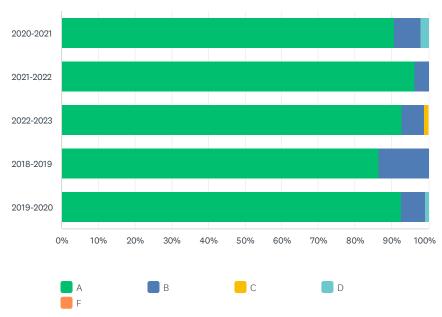

| SCS answered your o   | uestions quickly and complet   | ely.           |       |            |       |               |
|-----------------------|--------------------------------|----------------|-------|------------|-------|---------------|
|                       | Α                              | В              | С     | D          | F     | TOTAL         |
| 2020-2021             | 90.72%                         |                |       | 2.06%      | 0.00% | 21.95%        |
| 2021-2022             | 92.73%<br>52                   |                |       | 0.00%      | 0.00% | 12.44%<br>55  |
| 2022-2023             | 87.88%<br>87                   |                |       | 0.00%      | 0.00% | 22.40%        |
| 2018-2019             | 86.42%<br>70                   |                |       | 0.00%      | 0.00% | 18.33%<br>81  |
| 2019-2020             | 90.91%                         |                |       | 0.91%      | 0.00% | 24.89%<br>110 |
| The SCS offices are   | open when you need informati   | on.            |       |            |       |               |
|                       | Α                              | В              | С     | D          | F     | TOTAL         |
| 2020-2021             | 87.63%<br>85                   |                |       | 1.03%<br>1 | 0.00% | 21.95%<br>97  |
| 2021-2022             | 87.27%<br>48                   |                |       | 0.00%      | 0.00% | 12.44%<br>55  |
| 2022-2023             | 87.88%<br>87                   |                |       | 0.00%      | 0.00% | 22.40%        |
| 2018-2019             | 85.19%<br>69                   |                |       | 0.00%      | 0.00% | 18.33%<br>81  |
| 2019-2020             | 84.55%<br>93                   |                |       | 0.00%      | 0.00% | 24.89%<br>110 |
| The SCS staff provide | ed you with all the assistance | you requested. |       |            |       |               |
|                       | Α                              | В              | С     | D          | F     | TOTAL         |
| 2020-2021             | 90.729<br>8                    | % 6.19%<br>8 6 | 1.03% | 2.06%      | 0.00% | 21.95%<br>97  |
| 2021-2022             | 94.55 <sup>9</sup>             | 5.45%<br>2 3   | 0.00% | 0.00%      | 0.00% | 12.44%<br>55  |
| 2022-2023             | 94.959                         | % 4.04%<br>4 4 | 1.01% | 0.00%      | 0.00% | 22.40%        |
| 2018-2019             | 91.369                         | % 7.41%<br>4 6 | 1.23% | 0.00%      | 0.00% | 18.33%<br>81  |
| 2019-2020             | 92.73 <sup>9</sup>             |                | 0.00% | 0.91%      | 0.00% | 24.89%        |
|                       |                                |                |       |            |       |               |