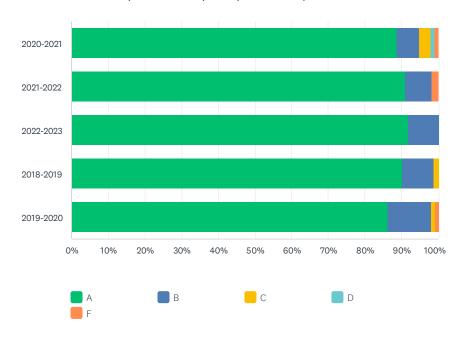

## Q10 ACADEMIC ADVISING

Answered: 442 Skipped: 37

The academic requirements were made clear to me during advising.

I am satisfied with the availability of faculty advisors at posted hours.

The faculty advisors are helpful to me in my academic planning.

| The academic requirements     |                                |                  | С          | -     | F     | TOTAL                   |
|-------------------------------|--------------------------------|------------------|------------|-------|-------|-------------------------|
|                               | Α                              | В                |            | D     |       | TOTAL                   |
| 2020-2021                     | 81.44%<br>79                   | 16.49%<br>16     | 0.00%      | 2.06% | 0.00% | 21.95 <sup>9</sup><br>9 |
| 2021-2022                     | 83.64%<br>46                   | 10.91%<br>6      | 5.45%<br>3 | 0.00% | 0.00% | 12.44 <sup>0</sup>      |
| 2022-2023                     | 85.86%<br>85                   | 12.12%<br>12     | 1.01%      | 1.01% | 0.00% | 22.40                   |
| 2018-2019                     | 86.42%<br>70                   | 9.88%            | 2.47%      | 0.00% | 1.23% | 18.33                   |
| 2019-2020                     | 89.09%<br>98                   | 8.18%            | 1.82%      | 0.91% | 0.00% | 24.89 <sup>0</sup>      |
| I am satisfied with the avail | lability of faculty advisors a | at posted hours. |            |       |       |                         |
|                               | Α                              | В                | С          | D     | F     | TOTAL                   |
| 2020-2021                     | 88.66%<br>86                   | 9.28%<br>9       | 0.00%      | 2.06% | 0.00% | 21.95                   |
| 2021-2022                     | 90.91%<br>50                   | 7.27%<br>4       | 1.82%<br>1 | 0.00% | 0.00% | 12.44 <sup>0</sup>      |
| 2022-2023                     | 90.91%                         | 8.08%<br>8       | 1.01%      | 0.00% | 0.00% | 22.40                   |
| 2018-2019                     | 85.19%<br>69                   | 9.88%            | 4.94%      | 0.00% | 0.00% | 18.339                  |
| 2019-2020                     | 91.82%<br>101                  | 7.27%<br>8       | 0.00%      | 0.91% | 0.00% | 24.89 <sup>0</sup>      |
| The faculty advisors are he   | lpful to me in my academic     | c planning.      |            |       |       |                         |
|                               | Α                              | В                | С          | D     | F     | TOTAL                   |
| 2020-2021                     | 87.63%<br>85                   | 9.28%            | 1.03%      | 2.06% | 0.00% | 21.959                  |
| 2021-2022                     | 87.27%<br>48                   | 10.91%           | 1.82%      | 0.00% | 0.00% | 12.44                   |
| 2022-2023                     | 89.90%<br>89                   | 9.09%            | 1.01%      | 0.00% | 0.00% | 22.40                   |
| 2018-2019                     | 85.19%<br>69                   | 11.11%           | 3.70%      | 0.00% | 0.00% | 18.33                   |
| 2019-2020                     | 90.91%                         | 8.18%            | 0.00%      | 0.00% | 0.91% | 24.89                   |