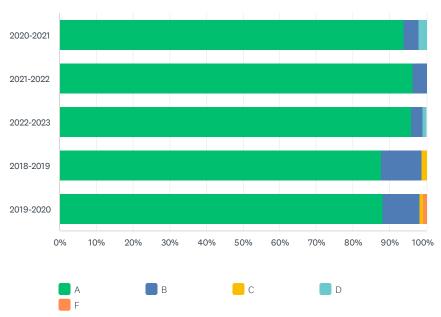

The SCS staff provided you with all the assistance you requested.

| Materials sent to you about | SCS were fully informative | e and complete. |       |       |       |               |
|-----------------------------|----------------------------|-----------------|-------|-------|-------|---------------|
|                             | Α                          | В               | С     | D     | F     | TOTAL         |
| 2020-2021                   | 88.66%<br>86               | 8.25%<br>8      | 2.06% | 1.03% | 0.00% | 21.95%<br>97  |
| 2021-2022                   | 90.91%<br>50               | 7.27%<br>4      | 1.82% | 0.00% | 0.00% | 12.44%<br>55  |
| 2022-2023                   | 85.86%<br>85               | 11.11%          | 3.03% | 0.00% | 0.00% | 22.40%<br>99  |
| 2018-2019                   | 82.72%<br>67               | 13.58%<br>11    | 3.70% | 0.00% | 0.00% | 18.33%<br>81  |
| 2019-2020                   | 87.27%<br>96               | 7.27%<br>8      | 3.64% | 0.91% | 0.91% | 24.89%<br>110 |

| SCS answered your o   | uestions quickly and complet   | ely.           |       |            |       |               |
|-----------------------|--------------------------------|----------------|-------|------------|-------|---------------|
|                       | Α                              | В              | С     | D          | F     | TOTAL         |
| 2020-2021             | 90.72%                         |                |       | 2.06%      | 0.00% | 21.95%        |
| 2021-2022             | 92.73%<br>52                   |                |       | 0.00%      | 0.00% | 12.44%<br>55  |
| 2022-2023             | 87.88%<br>87                   |                |       | 0.00%      | 0.00% | 22.40%        |
| 2018-2019             | 86.42%<br>70                   |                |       | 0.00%      | 0.00% | 18.33%<br>81  |
| 2019-2020             | 90.91%                         |                |       | 0.91%      | 0.00% | 24.89%<br>110 |
| The SCS offices are   | open when you need informati   | on.            |       |            |       |               |
|                       | Α                              | В              | С     | D          | F     | TOTAL         |
| 2020-2021             | 87.63%<br>85                   |                |       | 1.03%<br>1 | 0.00% | 21.95%<br>97  |
| 2021-2022             | 87.27%<br>48                   |                |       | 0.00%      | 0.00% | 12.44%<br>55  |
| 2022-2023             | 87.88%<br>87                   |                |       | 0.00%      | 0.00% | 22.40%        |
| 2018-2019             | 85.19%<br>69                   |                |       | 0.00%      | 0.00% | 18.33%<br>81  |
| 2019-2020             | 84.55%<br>93                   |                |       | 0.00%      | 0.00% | 24.89%<br>110 |
| The SCS staff provide | ed you with all the assistance | you requested. |       |            |       |               |
|                       | Α                              | В              | С     | D          | F     | TOTAL         |
| 2020-2021             | 90.729<br>8                    | % 6.19%<br>8 6 | 1.03% | 2.06%      | 0.00% | 21.95%<br>97  |
| 2021-2022             | 94.55 <sup>9</sup>             | 5.45%<br>2 3   | 0.00% | 0.00%      | 0.00% | 12.44%<br>55  |
| 2022-2023             | 94.959                         | % 4.04%<br>4 4 | 1.01% | 0.00%      | 0.00% | 22.40%        |
| 2018-2019             | 91.369                         | % 7.41%<br>4 6 | 1.23% | 0.00%      | 0.00% | 18.33%<br>81  |
| 2019-2020             | 92.73 <sup>9</sup>             |                | 0.00% | 0.91%      | 0.00% | 24.89%        |
|                       |                                |                |       |            |       |               |