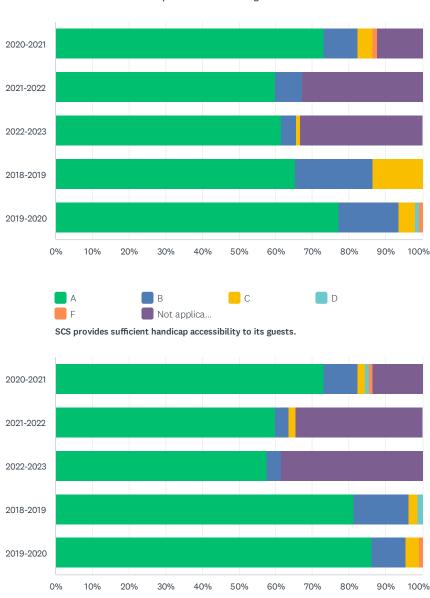

| 1 or class).  F  0.00% 0 0.00% 0 0.00% 0 0.00% 1 0.00% 1 ents given to me by my F  0.00% 0 0.00% 0 0.00% | TOTAL  21.9  12.4  22.4  18.3  24.8  / instructors.  TOTAL  21.9 |

## Q12 CAMPUS ENVIRONMENT

Answered: 442 Skipped: 37

I am notified of up-coming events at SCS.



The classroom furnishings are adequate for my learning environment.



The parking provided by SCS is sufficient.



SCS provides adequate study areas for students.



I am satisfied with the temperature in the buildings at SCS.



|           |        | _      | _     | _     | _     |                                                   |        |
|-----------|--------|--------|-------|-------|-------|---------------------------------------------------|--------|
|           | Α      | В      | С     | D     | F     | NOT APPLICABLE OR I'M A VIDEO/ONLINE ONLY STUDENT | TOTAL  |
| 2020-2021 | 87.63% | 4.12%  | 3.09% | 1.03% | 0.00% | 4.12%                                             | 21.95% |
|           | 85     | 4      | 3     | 1     | 0     | 4                                                 | 97     |
| 2021-2022 | 78.18% | 1.82%  | 1.82% | 0.00% | 0.00% | 18.18%                                            | 12.44% |
|           | 43     | 1      | 1     | 0     | 0     | 10