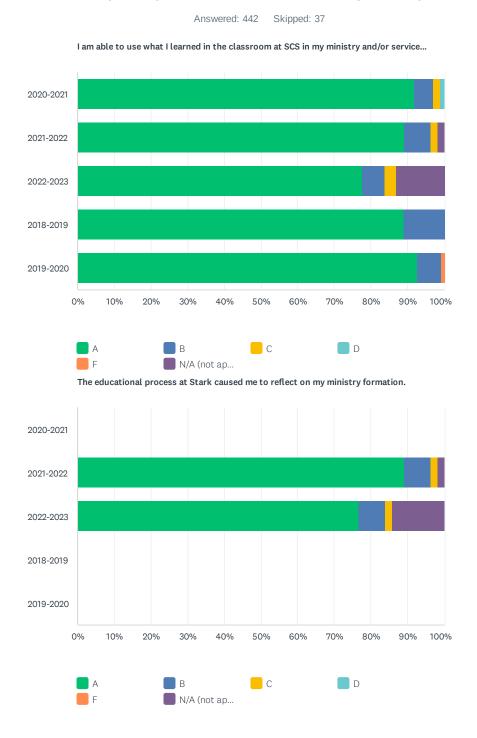

# Q5 What grade would you give your degree program at SCS for its ability to prepare you to do the following:

Answered: 477 Skipped: 2

Integrate a basic understanding of the tenets of the Christian faith and the practice...  $\label{eq:christian}$ 

Practice leadership skills for use in life and ministry.

#### Develop a Biblical worldview.

|                          |                                 | terpretation of the Christia |                           |                      | -     | TOTAL      |
|--------------------------|---------------------------------|------------------------------|---------------------------|----------------------|-------|------------|
|                          | Α                               | В                            | С                         | D                    | F     | TOTAL      |
| 2020-2021                | 84.31%                          | 10.78%                       | 4.90%                     | 0.00%                | 0.00% | 21.38      |
| 2021-2022                | 85.71%<br>60                    | 12.86%<br>9                  | 1.43%<br>1                | 0.00%                | 0.00% | 14.68      |
| 2022-2023                | 88.46%<br>92                    | 9.62%<br>10                  | 0.96%                     | 0.00%                | 0.96% | 21.80      |
| 2018-2019                | 76.74%<br>66                    | 19.77%<br>17                 | 2.33%                     | 0.00%                | 1.16% | 18.03      |
| 2019-2020                | 88.70%<br>102                   | 9.57%<br>11                  | 0.87%                     | 0.00%                | 0.87% | 24.11      |
| Apply the practices of s | piritual formation as they rela | te to your relationships w   | ith God, family, the ch   | urch, and the world. |       |            |
|                          | Α                               | В                            | С                         | D                    | F     | TOTAL      |
| 2020-2021                | 81.37%<br>83                    | 13.73%<br>14                 | 4.90%<br>5                | 0.00%                | 0.00% | 21.38<br>1 |
| 2021-2022                | 81.43%<br>57                    | 17.14%<br>12                 | 1.43%                     | 0.00%                | 0.00% | 14.68      |
| 2022-2023                | 87.50%<br>91                    | 11.54%<br>12                 | 0.00%                     | 0.96%                | 0.00% | 21.80      |
| 2018-2019                | 75.58%<br>65                    | 18.60%<br>16                 | 5.81%<br>5                | 0.00%                | 0.00% | 18.03      |
| 2019-2020                | 80.00%<br>92                    | 16.52%<br>19                 | 2.61%                     | 0.87%                | 0.00% | 24.11      |
| Integrate a basic unders | standing of the tenets of the C | Christian faith and the prac | ctice of the faith in eve | eryday life.         |       |            |
|                          | Α                               | В                            | С                         | D                    | F     | TOTAL      |
| 2020-2021                | 82.35%<br>84                    | 11.76%<br>12                 | 4.90%<br>5                | 0.98%                | 0.00% | 21.38      |
| 2021-2022                | 87.14%<br>61                    | 10.00%                       | 2.86%                     | 0.00%                | 0.00% | 14.68      |
| 2022-2023                | 84.62%<br>88                    | 14.42%<br>15                 | 0.00%                     | 0.96%                | 0.00% | 21.80      |
| 0040 0040                | 77.91%                          | 17.44%                       | 4.65%                     | 0.00%                | 0.00% | 18.03      |
| 2018-2019                | 67                              | 15                           | 4                         | 0                    | 0     |            |