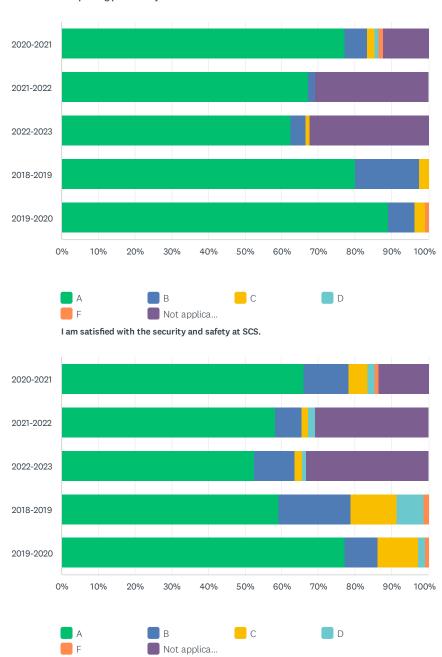

## **Q6 ADMISSIONS**

Answered: 442 Skipped: 37

Materials sent to you about SCS were fully informative and complete.

SCS answered your questions quickly and completely.

The SCS offices are open when you need information.

The SCS staff provided you with all the assistance you requested.

| Materials sent to you about | SCS were fully informative | e and complete. |       |       |       |               |
|-----------------------------|----------------------------|-----------------|-------|-------|-------|---------------|
|                             | Α                          | В               | С     | D     | F     | TOTAL         |
| 2020-2021                   | 88.66%<br>86               | 8.25%<br>8      | 2.06% | 1.03% | 0.00% | 21.95%<br>97  |
| 2021-2022                   | 90.91%<br>50               | 7.27%<br>4      | 1.82% | 0.00% | 0.00% | 12.44%<br>55  |
| 2022-2023                   | 85.86%<br>85               | 11.11%          | 3.03% | 0.00% | 0.00% | 22.40%<br>99  |
| 2018-2019                   | 82.72%<br>67               | 13.58%<br>11    | 3.70% | 0.00% | 0.00% | 18.33%<br>81  |
| 2019-2020                   | 87.27%<br>96               | 7.27%<br>8      | 3.64% | 0.91% | 0.91% | 24.89%<br>110 |

| SCS answered your o   | uestions quickly and complet   | ely.           |       |            |       |               |
|-----------------------|--------------------------------|----------------|-------|------------|-------|---------------|
|                       | Α                              | В              | С     | D          | F     | TOTAL         |
| 2020-2021             | 90.72%                         |                |       | 2.06%      | 0.00% | 21.95%        |
| 2021-2022             | 92.73%<br>52                   |                |       | 0.00%      | 0.00% | 12.44%<br>55  |
| 2022-2023             | 87.88%<br>87                   |                |       | 0.00%      | 0.00% | 22.40%        |
| 2018-2019             | 86.42%<br>70                   |                |       | 0.00%      | 0.00% | 18.33%<br>81  |
| 2019-2020             | 90.91%                         |                |       | 0.91%      | 0.00% | 24.89%<br>110 |
| The SCS offices are   | open when you need informati   | on.            |       |            |       |               |
|                       | Α                              | В              | С     | D          | F     | TOTAL         |
| 2020-2021             | 87.63%<br>85                   |                |       | 1.03%<br>1 | 0.00% | 21.95%<br>97  |
| 2021-2022             | 87.27%<br>48                   |                |       | 0.00%      | 0.00% | 12.44%<br>55  |
| 2022-2023             | 87.88%<br>87                   |                |       | 0.00%      | 0.00% | 22.40%        |
| 2018-2019             | 85.19%<br>69                   |                |       | 0.00%      | 0.00% | 18.33%<br>81  |
| 2019-2020             | 84.55%<br>93                   |                |       | 0.00%      | 0.00% | 24.89%<br>110 |
| The SCS staff provide | ed you with all the assistance | you requested. |       |            |       |               |
|                       | Α                              | В              | С     | D          | F     | TOTAL         |
| 2020-2021             | 90.729<br>8                    | % 6.19%<br>8 6 | 1.03% | 2.06%      | 0.00% | 21.95%<br>97  |
| 2021-2022             | 94.55 <sup>9</sup>             | 5.45%<br>2 3   | 0.00% | 0.00%      | 0.00% | 12.44%<br>55  |
| 2022-2023             | 94.959                         | % 4.04%<br>4 4 | 1.01% | 0.00%      | 0.00% | 22.40%        |
| 2018-2019             | 91.369                         | % 7.41%<br>4 6 | 1.23% | 0.00%      | 0.00% | 18.33%<br>81  |
| 2019-2020             | 92.73 <sup>9</sup>             |                | 0.00% | 0.91%      | 0.00% | 24.89%        |
|                       |                                |                |       |            |       |               |