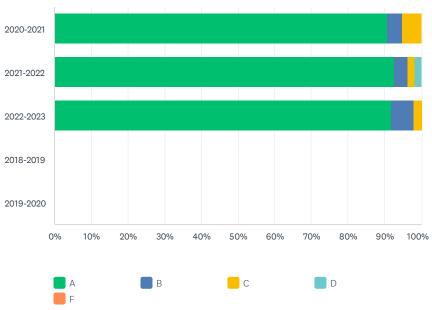

#### Develop a Biblical worldview.

|                          |                                 | terpretation of the Christia |                           |                      | -     | TOTAL      |
|--------------------------|---------------------------------|------------------------------|---------------------------|----------------------|-------|------------|
|                          | Α                               | В                            | С                         | D                    | F     | TOTAL      |
| 2020-2021                | 84.31%                          | 10.78%                       | 4.90%                     | 0.00%                | 0.00% | 21.38      |
| 2021-2022                | 85.71%<br>60                    | 12.86%<br>9                  | 1.43%<br>1                | 0.00%                | 0.00% | 14.68      |
| 2022-2023                | 88.46%<br>92                    | 9.62%<br>10                  | 0.96%                     | 0.00%                | 0.96% | 21.80      |
| 2018-2019                | 76.74%<br>66                    | 19.77%<br>17                 | 2.33%                     | 0.00%                | 1.16% | 18.03      |
| 2019-2020                | 88.70%<br>102                   | 9.57%<br>11                  | 0.87%                     | 0.00%                | 0.87% | 24.11      |
| Apply the practices of s | piritual formation as they rela | te to your relationships w   | ith God, family, the ch   | urch, and the world. |       |            |
|                          | Α                               | В                            | С                         | D                    | F     | TOTAL      |
| 2020-2021                | 81.37%<br>83                    | 13.73%<br>14                 | 4.90%<br>5                | 0.00%                | 0.00% | 21.38<br>1 |
| 2021-2022                | 81.43%<br>57                    | 17.14%<br>12                 | 1.43%                     | 0.00%                | 0.00% | 14.68      |
| 2022-2023                | 87.50%<br>91                    | 11.54%<br>12                 | 0.00%                     | 0.96%                | 0.00% | 21.80      |
| 2018-2019                | 75.58%<br>65                    | 18.60%<br>16                 | 5.81%<br>5                | 0.00%                | 0.00% | 18.03      |
| 2019-2020                | 80.00%<br>92                    | 16.52%<br>19                 | 2.61%                     | 0.87%                | 0.00% | 24.11      |
| Integrate a basic unders | standing of the tenets of the C | Christian faith and the prac | ctice of the faith in eve | eryday life.         |       |            |
|                          | Α                               | В                            | С                         | D                    | F     | TOTAL      |
| 2020-2021                | 82.35%<br>84                    | 11.76%<br>12                 | 4.90%<br>5                | 0.98%                | 0.00% | 21.38      |
| 2021-2022                | 87.14%<br>61                    | 10.00%                       | 2.86%                     | 0.00%                | 0.00% | 14.68      |
| 2022-2023                | 84.62%<br>88                    | 14.42%<br>15                 | 0.00%                     | 0.96%                | 0.00% | 21.80      |
| 0040 0040                | 77.91%                          | 17.44%                       | 4.65%                     | 0.00%                | 0.00% | 18.03      |
| 2018-2019                | 67                              | 15                           | 4                         | 0                    | 0     |            |

|                                                                                                | Α                                                                                | В                                                                               | С                                                                  | D                                                                  | F                                                                     | TOTAL                                                                                                                     |
|------------------------------------------------------------------------------------------------|----------------------------------------------------------------------------------|---------------------------------------------------------------------------------|--------------------------------------------------------------------|--------------------------------------------------------------------|-----------------------------------------------------------------------|---------------------------------------------------------------------------------------------------------------------------|
| 2020-2021                                                                                      | 87.25%<br>89                                                                     | 8.82%<br>9                                                                      | 2.94%<br>3                                                         | 0.98%<br>1                                                         | 0.00%                                                                 | 21.38%<br>102                                                                                                             |
| 2021-2022                                                                                      | 88.57%<br>62                                                                     | 8.57%<br>6                                                                      | 2.86%                                                              | 0.00%                                                              | 0.00%                                                                 | 14.68%<br>70                                                                                                              |
| 2022-2023                                                                                      | 88.46%<br>92                                                                     | 7.69%<br>8                                                                      | 3.85%<br>4                                                         | 0.00%                                                              | 0.00%                                                                 | 21.80%<br>104                                                                                                             |
| 2018-2019                                                                                      | 76.74%<br>66                                                                     | 18.60%<br>16                                                                    | 4.65%<br>4                                                         | 0.00%                                                              | 0.00%                                                                 | 18.03%<br>86                                                                                                              |
| 2019-2020                                                                                      | 83.48%<br>96                                                                     | 13.04%<br>15                                                                    | 2.61%                                                              | 0.00%                                                              | 0.87%                                                                 | 24.11%<br>115                                                                                                             |
| Practice leadership skills for                                                                 | r use in life and ministry.                                                      |                                                                                 |                                                                    |                                                                    |                                                                       |                                                                                                                           |
|                                                                                                | Α                                                                                | В                                                                               | С                                                                  | D                                                                  | F                                                                     | TOTAL                                                                                                                     |
| 2020-2021                                                                                      | 74.51%<br>76                                                                     | 20.59%                                                                          | 3.92%                                                              | 0.98%                                                              | 0.00%                                                                 | 21.38%                                                                                                                    |
| 2021-2022                                                                                      | 77.14%<br>54                                                                     | 18.57%<br>13                                                                    | 4.29%                                                              | 0.00%                                                              | 0.00%                                                                 | 14.68%<br>70                                                                                                              |
| 2022-2023                                                                                      | 77.88%<br>81                                                                     | 19.23%                                                                          | 1.92%                                                              | 0.96%                                                              | 0.00%                                                                 | 21.80%                                                                                                                    |
| 2018-2019                                                                                      | 63.95%<br>55                                                                     | 26.74%                                                                          | 8.14%<br>7                                                         | 1.16%                                                              | 0.00%                                                                 | 18.03%<br>86                                                                                                              |
| 2019-2020                                                                                      | 79.13%<br>91                                                                     | 17.39%<br>20                                                                    | 2.61%                                                              | 0.87%                                                              | 0.00%                                                                 | 24.11%<br>115                                                                                                             |
| Demonstrate digital fluency.                                                                   |                                                                                  |                                                                                 |                                                                    |                                                                    |                                                                       |                                                                                                                           |
|                                                                                                |                                                                                  |                                                                                 |                                                                    |                                                                    |                                                                       |                                                                                                                           |
|                                                                                                | Α                                                                                | В                                                                               | С                                                                  | D                                                                  | F                                                                     | TOTAL                                                                                                                     |
| 2020-2021                                                                                      | <b>A</b> 74.51% 76                                                               | B<br>16.67%<br>17                                                               | <b>C</b> 6.86% 7                                                   | D 1.96% 2                                                          | F<br>0.00%<br>0                                                       | TOTAL 21.38% 102                                                                                                          |
| 2020-2021 2021-2022                                                                            | 74.51%                                                                           | 16.67%                                                                          | 6.86%                                                              | 1.96%                                                              | 0.00%                                                                 | 21.38%                                                                                                                    |
|                                                                                                | 74.51%<br>76<br>78.57%                                                           | 16.67%<br>17<br>15.71%                                                          | 6.86%<br>7<br>5.71%                                                | 1.96%<br>2<br>0.00%                                                | 0.00%<br>0                                                            | 21.38%<br>102<br>14.68%                                                                                                   |
| 2021-2022                                                                                      | 74.51%<br>76<br>78.57%<br>55<br>76.92%                                           | 16.67%<br>17<br>15.71%<br>11<br>17.31%                                          | 6.86%<br>7<br>5.71%<br>4<br>5.77%                                  | 1.96%<br>2<br>0.00%<br>0                                           | 0.00%<br>0<br>0.00%<br>0                                              | 21.38%<br>102<br>14.68%<br>70<br>21.80%                                                                                   |
| 2021-2022 2022-2023                                                                            | 74.51%<br>76<br>78.57%<br>55<br>76.92%<br>80<br>62.79%                           | 16.67%<br>17<br>15.71%<br>11<br>17.31%<br>18<br>27.91%                          | 6.86%<br>7<br>5.71%<br>4<br>5.77%<br>6<br>9.30%                    | 1.96%<br>2<br>0.00%<br>0<br>0.00%<br>0                             | 0.00%<br>0<br>0.00%<br>0<br>0.00%<br>0                                | 21.38%<br>102<br>14.68%<br>70<br>21.80%<br>104<br>18.03%                                                                  |
| 2021-2022<br>2022-2023<br>2018-2019                                                            | 74.51%<br>76<br>78.57%<br>55<br>76.92%<br>80<br>62.79%<br>54<br>78.26%<br>90     | 16.67%<br>17<br>15.71%<br>11<br>17.31%<br>18<br>27.91%<br>24<br>17.39%          | 6.86%<br>7<br>5.71%<br>4<br>5.77%<br>6<br>9.30%<br>8<br>2.61%      | 1.96%<br>2<br>0.00%<br>0<br>0.00%<br>0<br>0.00%<br>0               | 0.00%<br>0<br>0.00%<br>0<br>0.00%<br>0<br>0.00%<br>0                  | 21.38%<br>102<br>14.68%<br>70<br>21.80%<br>104<br>18.03%<br>86<br>24.11%                                                  |
| 2021-2022<br>2022-2023<br>2018-2019<br>2019-2020                                               | 74.51%<br>76<br>78.57%<br>55<br>76.92%<br>80<br>62.79%<br>54<br>78.26%<br>90     | 16.67%<br>17<br>15.71%<br>11<br>17.31%<br>18<br>27.91%<br>24<br>17.39%          | 6.86%<br>7<br>5.71%<br>4<br>5.77%<br>6<br>9.30%<br>8<br>2.61%      | 1.96%<br>2<br>0.00%<br>0<br>0.00%<br>0<br>0.00%<br>0               | 0.00%<br>0<br>0.00%<br>0<br>0.00%<br>0<br>0.00%<br>0                  | 21.38%<br>102<br>14.68%<br>70<br>21.80%<br>104<br>18.03%<br>86<br>24.11%                                                  |
| 2021-2022<br>2022-2023<br>2018-2019<br>2019-2020                                               | 74.51%<br>76<br>78.57%<br>55<br>76.92%<br>80<br>62.79%<br>54<br>78.26%<br>90     | 16.67%<br>17<br>15.71%<br>11<br>17.31%<br>18<br>27.91%<br>24<br>17.39%<br>20    | 6.86%<br>7<br>5.71%<br>4<br>5.77%<br>6<br>9.30%<br>8<br>2.61%<br>3 | 1.96%<br>2<br>0.00%<br>0<br>0.00%<br>0<br>0.00%<br>0<br>1.74%<br>2 | 0.00%<br>0<br>0.00%<br>0<br>0.00%<br>0<br>0.00%<br>0                  | 21.38%<br>102<br>14.68%<br>70<br>21.80%<br>104<br>18.03%<br>86<br>24.11%<br>115                                           |
| 2021-2022 2022-2023 2018-2019 2019-2020 Develop a Biblical worldview                           | 74.51%<br>76<br>78.57%<br>55<br>76.92%<br>80<br>62.79%<br>54<br>78.26%<br>90     | 16.67% 17 15.71% 11 17.31% 18 27.91% 24 17.39% 20                               | 6.86% 7 5.71% 4 5.77% 6 9.30% 8 2.61% 3                            | 1.96%<br>2<br>0.00%<br>0<br>0.00%<br>0<br>0.00%<br>0<br>1.74%<br>2 | 0.00%<br>0<br>0.00%<br>0<br>0.00%<br>0<br>0.00%<br>0                  | 21.38%<br>102<br>14.68%<br>70<br>21.80%<br>104<br>18.03%<br>86<br>24.11%<br>115                                           |
| 2021-2022 2022-2023 2018-2019 2019-2020 Develop a Biblical worldview 2020-2021                 | 74.51%<br>76<br>78.57%<br>55<br>76.92%<br>80<br>62.79%<br>54<br>78.26%<br>90     | 16.67% 17 15.71% 11 17.31% 18 27.91% 24 17.39% 20  B 15.69% 16 15.71%           | 6.86% 7 5.71% 4 5.77% 6 9.30% 8 2.61% 3  C 2.94% 3 0.00%           | 1.96% 2 0.00% 0 0.00% 0 1.74% 2  0.98% 1 0.00%                     | 0.00%<br>0<br>0.00%<br>0<br>0.00%<br>0<br>0.00%<br>0                  | 21.38%<br>102<br>14.68%<br>70<br>21.80%<br>104<br>18.03%<br>86<br>24.11%<br>115<br>TOTAL<br>21.38%<br>102                 |
| 2021-2022  2022-2023  2018-2019  2019-2020  Develop a Biblical worldview  2020-2021  2021-2022 | 74.51% 76 78.57% 55 76.92% 80 62.79% 54 78.26% 90  A  80.39% 82 84.29% 59 83.65% | 16.67% 17 15.71% 11 17.31% 18 27.91% 24 17.39% 20  B 15.69% 16 15.71% 11 14.42% | 6.86% 7 5.71% 4 5.77% 6 9.30% 8 2.61% 3  C 2.94% 3 0.00% 0         | 1.96% 2 0.00% 0 0.00% 0 0.00% 0 1.74% 2  D 0.98% 1 0.00% 0 0.96%   | 0.00% 0 0.00% 0 0.00% 0 0.00% 0 0.00% 0 0.00% 0 0.00% 0 0.00% 0 0.00% | 21.38%<br>102<br>14.68%<br>70<br>21.80%<br>104<br>18.03%<br>86<br>24.11%<br>115<br>TOTAL<br>21.38%<br>102<br>14.68%<br>70 |