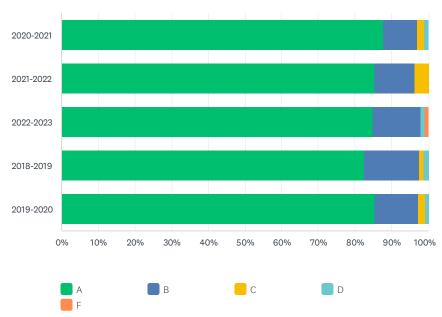

#### Develop a Biblical worldview.

|                          |                                 | terpretation of the Christia |                           |                      | -     | TOTAL      |
|--------------------------|---------------------------------|------------------------------|---------------------------|----------------------|-------|------------|
|                          | Α                               | В                            | С                         | D                    | F     | TOTAL      |
| 2020-2021                | 84.31%                          | 10.78%                       | 4.90%                     | 0.00%                | 0.00% | 21.38      |
| 2021-2022                | 85.71%<br>60                    | 12.86%<br>9                  | 1.43%<br>1                | 0.00%                | 0.00% | 14.68      |
| 2022-2023                | 88.46%<br>92                    | 9.62%<br>10                  | 0.96%                     | 0.00%                | 0.96% | 21.80      |
| 2018-2019                | 76.74%<br>66                    | 19.77%<br>17                 | 2.33%                     | 0.00%                | 1.16% | 18.03      |
| 2019-2020                | 88.70%<br>102                   | 9.57%<br>11                  | 0.87%                     | 0.00%                | 0.87% | 24.11      |
| Apply the practices of s | piritual formation as they rela | te to your relationships w   | ith God, family, the ch   | urch, and the world. |       |            |
|                          | Α                               | В                            | С                         | D                    | F     | TOTAL      |
| 2020-2021                | 81.37%<br>83                    | 13.73%<br>14                 | 4.90%<br>5                | 0.00%                | 0.00% | 21.38<br>1 |
| 2021-2022                | 81.43%<br>57                    | 17.14%<br>12                 | 1.43%                     | 0.00%                | 0.00% | 14.68      |
| 2022-2023                | 87.50%<br>91                    | 11.54%<br>12                 | 0.00%                     | 0.96%                | 0.00% | 21.80      |
| 2018-2019                | 75.58%<br>65                    | 18.60%<br>16                 | 5.81%<br>5                | 0.00%                | 0.00% | 18.03      |
| 2019-2020                | 80.00%<br>92                    | 16.52%<br>19                 | 2.61%                     | 0.87%                | 0.00% | 24.11      |
| Integrate a basic unders | standing of the tenets of the C | Christian faith and the prac | ctice of the faith in eve | eryday life.         |       |            |
|                          | Α                               | В                            | С                         | D                    | F     | TOTAL      |
| 2020-2021                | 82.35%<br>84                    | 11.76%<br>12                 | 4.90%<br>5                | 0.98%                | 0.00% | 21.38      |
| 2021-2022                | 87.14%<br>61                    | 10.00%                       | 2.86%                     | 0.00%                | 0.00% | 14.68      |
| 2022-2023                | 84.62%<br>88                    | 14.42%<br>15                 | 0.00%                     | 0.96%                | 0.00% | 21.80      |
| 0040 0040                | 77.91%                          | 17.44%                       | 4.65%                     | 0.00%                | 0.00% | 18.03      |
| 2018-2019                | 67                              | 15                           | 4                         | 0                    | 0     |            |

|                                                                                                | Α                                                                                | В                                                                               | С                                                                  | D                                                                  | F                                                                     | TOTAL                                                                                                                     |
|------------------------------------------------------------------------------------------------|----------------------------------------------------------------------------------|---------------------------------------------------------------------------------|--------------------------------------------------------------------|--------------------------------------------------------------------|-----------------------------------------------------------------------|---------------------------------------------------------------------------------------------------------------------------|
| 2020-2021                                                                                      | 87.25%<br>89                                                                     | 8.82%<br>9                                                                      | 2.94%<br>3                                                         | 0.98%<br>1                                                         | 0.00%                                                                 | 21.38%<br>102                                                                                                             |
| 2021-2022                                                                                      | 88.57%<br>62                                                                     | 8.57%<br>6                                                                      | 2.86%                                                              | 0.00%                                                              | 0.00%                                                                 | 14.68%<br>70                                                                                                              |
| 2022-2023                                                                                      | 88.46%<br>92                                                                     | 7.69%<br>8                                                                      | 3.85%<br>4                                                         | 0.00%                                                              | 0.00%                                                                 | 21.80%<br>104                                                                                                             |
| 2018-2019                                                                                      | 76.74%<br>66                                                                     | 18.60%<br>16                                                                    | 4.65%<br>4                                                         | 0.00%                                                              | 0.00%                                                                 | 18.03%<br>86                                                                                                              |
| 2019-2020                                                                                      | 83.48%<br>96                                                                     | 13.04%<br>15                                                                    | 2.61%                                                              | 0.00%                                                              | 0.87%                                                                 | 24.11%<br>115                                                                                                             |
| Practice leadership skills for                                                                 | r use in life and ministry.                                                      |                                                                                 |                                                                    |                                                                    |                                                                       |                                                                                                                           |
|                                                                                                | Α                                                                                | В                                                                               | С                                                                  | D                                                                  | F                                                                     | TOTAL                                                                                                                     |
| 2020-2021                                                                                      | 74.51%<br>76                                                                     | 20.59%                                                                          | 3.92%                                                              | 0.98%                                                              | 0.00%                                                                 | 21.38%                                                                                                                    |
| 2021-2022                                                                                      | 77.14%<br>54                                                                     | 18.57%<br>13                                                                    | 4.29%                                                              | 0.00%                                                              | 0.00%                                                                 | 14.68%<br>70                                                                                                              |
| 2022-2023                                                                                      | 77.88%<br>81                                                                     | 19.23%                                                                          | 1.92%                                                              | 0.96%                                                              | 0.00%                                                                 | 21.80%                                                                                                                    |
| 2018-2019                                                                                      | 63.95%<br>55                                                                     | 26.74%                                                                          | 8.14%<br>7                                                         | 1.16%                                                              | 0.00%                                                                 | 18.03%<br>86                                                                                                              |
| 2019-2020                                                                                      | 79.13%<br>91                                                                     | 17.39%<br>20                                                                    | 2.61%                                                              | 0.87%                                                              | 0.00%                                                                 | 24.11%<br>115                                                                                                             |
| Demonstrate digital fluency.                                                                   |                                                                                  |                                                                                 |                                                                    |                                                                    |                                                                       |                                                                                                                           |
|                                                                                                |                                                                                  |                                                                                 |                                                                    |                                                                    |                                                                       |                                                                                                                           |
|                                                                                                | Α                                                                                | В                                                                               | С                                                                  | D                                                                  | F                                                                     | TOTAL                                                                                                                     |
| 2020-2021                                                                                      | <b>A</b> 74.51% 76                                                               | B<br>16.67%<br>17                                                               | <b>C</b> 6.86% 7                                                   | D 1.96% 2                                                          | F<br>0.00%<br>0                                                       | TOTAL 21.38% 102                                                                                                          |
| 2020-2021 2021-2022                                                                            | 74.51%                                                                           | 16.67%                                                                          | 6.86%                                                              | 1.96%                                                              | 0.00%                                                                 | 21.38%                                                                                                                    |
|                                                                                                | 74.51%<br>76<br>78.57%                                                           | 16.67%<br>17<br>15.71%                                                          | 6.86%<br>7<br>5.71%                                                | 1.96%<br>2<br>0.00%                                                | 0.00%<br>0                                                            | 21.38%<br>102<br>14.68%                                                                                                   |
| 2021-2022                                                                                      | 74.51%<br>76<br>78.57%<br>55<br>76.92%                                           | 16.67%<br>17<br>15.71%<br>11<br>17.31%                                          | 6.86%<br>7<br>5.71%<br>4<br>5.77%                                  | 1.96%<br>2<br>0.00%<br>0                                           | 0.00%<br>0<br>0.00%<br>0                                              | 21.38%<br>102<br>14.68%<br>70<br>21.80%                                                                                   |
| 2021-2022 2022-2023                                                                            | 74.51%<br>76<br>78.57%<br>55<br>76.92%<br>80<br>62.79%                           | 16.67%<br>17<br>15.71%<br>11<br>17.31%<br>18<br>27.91%                          | 6.86%<br>7<br>5.71%<br>4<br>5.77%<br>6<br>9.30%                    | 1.96%<br>2<br>0.00%<br>0<br>0.00%<br>0                             | 0.00%<br>0<br>0.00%<br>0<br>0.00%<br>0                                | 21.38%<br>102<br>14.68%<br>70<br>21.80%<br>104<br>18.03%                                                                  |
| 2021-2022<br>2022-2023<br>2018-2019                                                            | 74.51%<br>76<br>78.57%<br>55<br>76.92%<br>80<br>62.79%<br>54<br>78.26%<br>90     | 16.67%<br>17<br>15.71%<br>11<br>17.31%<br>18<br>27.91%<br>24<br>17.39%          | 6.86%<br>7<br>5.71%<br>4<br>5.77%<br>6<br>9.30%<br>8<br>2.61%      | 1.96%<br>2<br>0.00%<br>0<br>0.00%<br>0<br>0.00%<br>0               | 0.00%<br>0<br>0.00%<br>0<br>0.00%<br>0<br>0.00%<br>0                  | 21.38%<br>102<br>14.68%<br>70<br>21.80%<br>104<br>18.03%<br>86<br>24.11%                                                  |
| 2021-2022<br>2022-2023<br>2018-2019<br>2019-2020                                               | 74.51%<br>76<br>78.57%<br>55<br>76.92%<br>80<br>62.79%<br>54<br>78.26%<br>90     | 16.67%<br>17<br>15.71%<br>11<br>17.31%<br>18<br>27.91%<br>24<br>17.39%          | 6.86%<br>7<br>5.71%<br>4<br>5.77%<br>6<br>9.30%<br>8<br>2.61%      | 1.96%<br>2<br>0.00%<br>0<br>0.00%<br>0<br>0.00%<br>0               | 0.00%<br>0<br>0.00%<br>0<br>0.00%<br>0<br>0.00%<br>0                  | 21.38%<br>102<br>14.68%<br>70<br>21.80%<br>104<br>18.03%<br>86<br>24.11%                                                  |
| 2021-2022<br>2022-2023<br>2018-2019<br>2019-2020                                               | 74.51%<br>76<br>78.57%<br>55<br>76.92%<br>80<br>62.79%<br>54<br>78.26%<br>90     | 16.67%<br>17<br>15.71%<br>11<br>17.31%<br>18<br>27.91%<br>24<br>17.39%<br>20    | 6.86%<br>7<br>5.71%<br>4<br>5.77%<br>6<br>9.30%<br>8<br>2.61%<br>3 | 1.96%<br>2<br>0.00%<br>0<br>0.00%<br>0<br>0.00%<br>0<br>1.74%<br>2 | 0.00%<br>0<br>0.00%<br>0<br>0.00%<br>0<br>0.00%<br>0                  | 21.38%<br>102<br>14.68%<br>70<br>21.80%<br>104<br>18.03%<br>86<br>24.11%<br>115                                           |
| 2021-2022 2022-2023 2018-2019 2019-2020 Develop a Biblical worldview                           | 74.51%<br>76<br>78.57%<br>55<br>76.92%<br>80<br>62.79%<br>54<br>78.26%<br>90     | 16.67% 17 15.71% 11 17.31% 18 27.91% 24 17.39% 20                               | 6.86% 7 5.71% 4 5.77% 6 9.30% 8 2.61% 3                            | 1.96%<br>2<br>0.00%<br>0<br>0.00%<br>0<br>0.00%<br>0<br>1.74%<br>2 | 0.00%<br>0<br>0.00%<br>0<br>0.00%<br>0<br>0.00%<br>0                  | 21.38%<br>102<br>14.68%<br>70<br>21.80%<br>104<br>18.03%<br>86<br>24.11%<br>115                                           |
| 2021-2022 2022-2023 2018-2019 2019-2020 Develop a Biblical worldview 2020-2021                 | 74.51%<br>76<br>78.57%<br>55<br>76.92%<br>80<br>62.79%<br>54<br>78.26%<br>90     | 16.67% 17 15.71% 11 17.31% 18 27.91% 24 17.39% 20  B 15.69% 16 15.71%           | 6.86% 7 5.71% 4 5.77% 6 9.30% 8 2.61% 3  C 2.94% 3 0.00%           | 1.96% 2 0.00% 0 0.00% 0 1.74% 2  0.98% 1 0.00%                     | 0.00%<br>0<br>0.00%<br>0<br>0.00%<br>0<br>0.00%<br>0                  | 21.38%<br>102<br>14.68%<br>70<br>21.80%<br>104<br>18.03%<br>86<br>24.11%<br>115<br>TOTAL<br>21.38%<br>102                 |
| 2021-2022  2022-2023  2018-2019  2019-2020  Develop a Biblical worldview  2020-2021  2021-2022 | 74.51% 76 78.57% 55 76.92% 80 62.79% 54 78.26% 90  A  80.39% 82 84.29% 59 83.65% | 16.67% 17 15.71% 11 17.31% 18 27.91% 24 17.39% 20  B 15.69% 16 15.71% 11 14.42% | 6.86% 7 5.71% 4 5.77% 6 9.30% 8 2.61% 3  C 2.94% 3 0.00% 0         | 1.96% 2 0.00% 0 0.00% 0 0.00% 0 1.74% 2  D 0.98% 1 0.00% 0 0.96%   | 0.00% 0 0.00% 0 0.00% 0 0.00% 0 0.00% 0 0.00% 0 0.00% 0 0.00% 0 0.00% | 21.38%<br>102<br>14.68%<br>70<br>21.80%<br>104<br>18.03%<br>86<br>24.11%<br>115<br>TOTAL<br>21.38%<br>102<br>14.68%<br>70 |