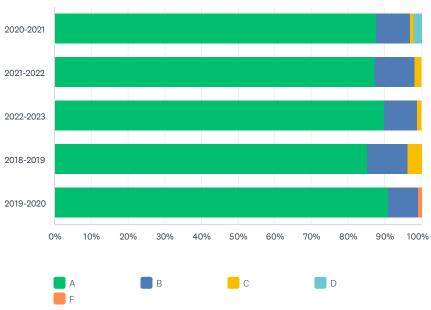

#### Develop a Biblical worldview.

|                          |                                 | terpretation of the Christia |                           |                      | -     | TOTAL      |
|--------------------------|---------------------------------|------------------------------|---------------------------|----------------------|-------|------------|
|                          | Α                               | В                            | С                         | D                    | F     | TOTAL      |
| 2020-2021                | 84.31%                          | 10.78%                       | 4.90%                     | 0.00%                | 0.00% | 21.38      |
| 2021-2022                | 85.71%<br>60                    | 12.86%<br>9                  | 1.43%<br>1                | 0.00%                | 0.00% | 14.68      |
| 2022-2023                | 88.46%<br>92                    | 9.62%<br>10                  | 0.96%                     | 0.00%                | 0.96% | 21.80      |
| 2018-2019                | 76.74%<br>66                    | 19.77%<br>17                 | 2.33%                     | 0.00%                | 1.16% | 18.03      |
| 2019-2020                | 88.70%<br>102                   | 9.57%<br>11                  | 0.87%                     | 0.00%                | 0.87% | 24.11      |
| Apply the practices of s | piritual formation as they rela | te to your relationships w   | ith God, family, the ch   | urch, and the world. |       |            |
|                          | Α                               | В                            | С                         | D                    | F     | TOTAL      |
| 2020-2021                | 81.37%<br>83                    | 13.73%<br>14                 | 4.90%<br>5                | 0.00%                | 0.00% | 21.38<br>1 |
| 2021-2022                | 81.43%<br>57                    | 17.14%<br>12                 | 1.43%                     | 0.00%                | 0.00% | 14.68      |
| 2022-2023                | 87.50%<br>91                    | 11.54%<br>12                 | 0.00%                     | 0.96%                | 0.00% | 21.80      |
| 2018-2019                | 75.58%<br>65                    | 18.60%<br>16                 | 5.81%<br>5                | 0.00%                | 0.00% | 18.03      |
| 2019-2020                | 80.00%<br>92                    | 16.52%<br>19                 | 2.61%                     | 0.87%                | 0.00% | 24.11      |
| Integrate a basic unders | standing of the tenets of the C | Christian faith and the prac | ctice of the faith in eve | eryday life.         |       |            |
|                          | Α                               | В                            | С                         | D                    | F     | TOTAL      |
| 2020-2021                | 82.35%<br>84                    | 11.76%<br>12                 | 4.90%<br>5                | 0.98%                | 0.00% | 21.38      |
| 2021-2022                | 87.14%<br>61                    | 10.00%                       | 2.86%                     | 0.00%                | 0.00% | 14.68      |
| 2022-2023                | 84.62%<br>88                    | 14.42%<br>15                 | 0.00%                     | 0.96%                | 0.00% | 21.80      |
| 0040 0040                | 77.91%                          | 17.44%                       | 4.65%                     | 0.00%                | 0.00% | 18.03      |
| 2018-2019                | 67                              | 15                           | 4                         | 0                    | 0     |            |