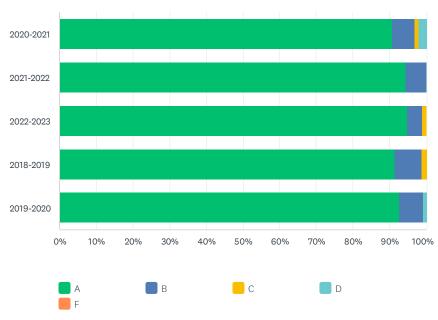

The SCS staff provided you with all the assistance you requested.

| Materials sent to you about | SCS were fully informative | e and complete. |       |       |       |               |
|-----------------------------|----------------------------|-----------------|-------|-------|-------|---------------|
|                             | Α                          | В               | С     | D     | F     | TOTAL         |
| 2020-2021                   | 88.66%<br>86               | 8.25%<br>8      | 2.06% | 1.03% | 0.00% | 21.95%<br>97  |
| 2021-2022                   | 90.91%<br>50               | 7.27%<br>4      | 1.82% | 0.00% | 0.00% | 12.44%<br>55  |
| 2022-2023                   | 85.86%<br>85               | 11.11%          | 3.03% | 0.00% | 0.00% | 22.40%<br>99  |
| 2018-2019                   | 82.72%<br>67               | 13.58%<br>11    | 3.70% | 0.00% | 0.00% | 18.33%<br>81  |
| 2019-2020                   | 87.27%<br>96               | 7.27%<br>8      | 3.64% | 0.91% | 0.91% | 24.89%<br>110 |

| SCS answered your o   | uestions quickly and complet   | ely.           |       |            |       |               |
|-----------------------|--------------------------------|----------------|-------|------------|-------|---------------|
|                       | Α                              | В              | С     | D          | F     | TOTAL         |
| 2020-2021             | 90.72%                         |                |       | 2.06%      | 0.00% | 21.95%        |
| 2021-2022             | 92.73%<br>52                   |                |       | 0.00%      | 0.00% | 12.44%<br>55  |
| 2022-2023             | 87.88%<br>87                   |                |       | 0.00%      | 0.00% | 22.40%        |
| 2018-2019             | 86.42%<br>70                   |                |       | 0.00%      | 0.00% | 18.33%<br>81  |
| 2019-2020             | 90.91%                         |                |       | 0.91%      | 0.00% | 24.89%<br>110 |
| The SCS offices are   | open when you need informati   | on.            |       |            |       |               |
|                       | Α                              | В              | С     | D          | F     | TOTAL         |
| 2020-2021             | 87.63%<br>85                   |                |       | 1.03%<br>1 | 0.00% | 21.95%<br>97  |
| 2021-2022             | 87.27%<br>48                   |                |       | 0.00%      | 0.00% | 12.44%<br>55  |
| 2022-2023             | 87.88%<br>87                   |                |       | 0.00%      | 0.00% | 22.40%        |
| 2018-2019             | 85.19%<br>69                   |                |       | 0.00%      | 0.00% | 18.33%<br>81  |
| 2019-2020             | 84.55%<br>93                   |                |       | 0.00%      | 0.00% | 24.89%<br>110 |
| The SCS staff provide | ed you with all the assistance | you requested. |       |            |       |               |
|                       | Α                              | В              | С     | D          | F     | TOTAL         |
| 2020-2021             | 90.729<br>8                    | % 6.19%<br>8 6 | 1.03% | 2.06%      | 0.00% | 21.95%<br>97  |
| 2021-2022             | 94.55 <sup>9</sup>             | 5.45%<br>2 3   | 0.00% | 0.00%      | 0.00% | 12.44%<br>55  |
| 2022-2023             | 94.959                         | % 4.04%<br>4 4 | 1.01% | 0.00%      | 0.00% | 22.40%        |
| 2018-2019             | 91.369                         | % 7.41%<br>4 6 | 1.23% | 0.00%      | 0.00% | 18.33%<br>81  |
| 2019-2020             | 92.73 <sup>9</sup>             |                | 0.00% | 0.91%      | 0.00% | 24.89%        |
|                       |                                |                |       |            |       |               |