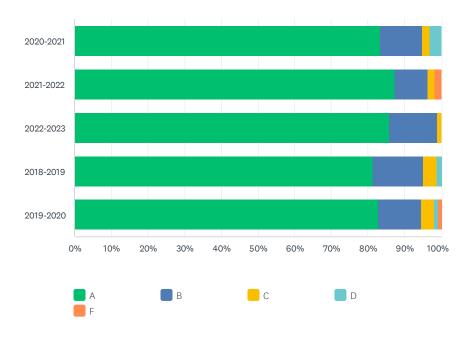

## **Q8 FINANCIAL AID**

Answered: 442 Skipped: 37

The financial assistance provided by Stark College & Seminary met my needs.

I am satisfied with the financial aid staff's help solving my financial aid questions...

I am satisfied with the availability of financial aid information.

I am satisfied with the accuracy of financial aid information.

| The financial assistance pro | ovided by Stark College & | Seminary met my needs |       |       |       |               |
|------------------------------|---------------------------|-----------------------|-------|-------|-------|---------------|
|                              | A                         | В                     | С     | D     | F     | TOTAL         |
| 2020-2021                    | 93.81%<br>91              | 4.12%<br>4            | 0.00% | 2.06% | 0.00% | 21.95%<br>97  |
| 2021-2022                    | 96.36%<br>53              | 3.64%                 | 0.00% | 0.00% | 0.00% | 12.44%<br>55  |
| 2022-2023                    | 95.96%<br>95              | 3.03%                 | 0.00% | 1.01% | 0.00% | 22.40%<br>99  |
| 2018-2019                    | 87.65%<br>71              | 11.11%                | 1.23% | 0.00% | 0.00% | 18.33%<br>81  |
| 2019-2020                    | 88.18%<br>97              | 10.00%<br>11          | 0.91% | 0.00% | 0.91% | 24.89%<br>110 |

|                       | Δ.                                    | В          | С          | D     | F     | TOTAL |
|-----------------------|---------------------------------------|------------|------------|-------|-------|-------|
|                       | Α                                     |            |            |       |       |       |
| 2020-2021             | 90.72%                                | 7.22%      | 0.00%      | 2.06% | 0.00% | 21.95 |
| 2021-2022             | 96.36%<br>53                          | 3.64%<br>2 | 0.00%<br>0 | 0.00% | 0.00% | 12.44 |
| 2022-2023             | 92.93%<br>92                          | 7.07%<br>7 | 0.00%      | 0.00% | 0.00% | 22.40 |
| 018-2019              | 88.89%<br>72                          | 9.88%<br>8 | 1.23%<br>1 | 0.00% | 0.00% | 18.3  |
| 2019-2020             | 91.82%<br>101                         | 6.36%      | 0.91%<br>1 | 0.00% | 0.91% | 24.89 |
| am satisfied with the | e availability of financial aid infor | mation.    |            |       |       |       |
|                       | Α                                     | В          | С          | D     | F     | TOTAL |
| 2020-2021             | 91.75%<br>89                          | 5.15%<br>5 | 1.03%      | 2.06% | 0.00% | 21.9  |
| 2021-2022             | 98.18%<br>54                          | 1.82%      | 0.00%      | 0.00% | 0.00% | 12.4  |
| 2022-2023             | 93.94%<br>93                          | 6.06%      | 0.00%      | 0.00% | 0.00% | 22.4  |
| 2018-2019             | 86.42%<br>70                          | 11.11%     | 2.47%      | 0.00% | 0.00% | 18.3  |
| 2019-2020             | 90.00%<br>99                          | 8.18%      | 0.91%      | 0.91% | 0.00% | 24.8  |
| am satisfied with the | e accuracy of financial aid inform    | nation.    |            |       |       |       |
|                       | Α                                     | В          | С          | D     | F     | TOTAL |
| 2020-2021             | 90.72%<br>88                          | 6.19%      | 1.03%      | 2.06% | 0.00% | 21.9  |
| 021-2022              | 96.36%<br>53                          | 1.82%      | 1.82%      | 0.00% | 0.00% | 12.4  |
| 2022-2023             | 92.93%<br>92                          | 7.07%      | 0.00%      | 0.00% | 0.00% | 22.4  |
| 2018-2019             | 87.65%<br>71                          | 11.11%     | 1.23%      | 0.00% | 0.00% | 18.33 |
| 2019-2020             | 90.91%                                | 7.27%      | 0.91%      | 0.00% | 0.91% | 24.8  |