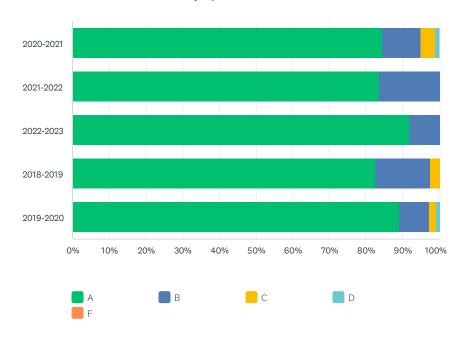

#### Develop a Biblical worldview.

|                          |                                 | terpretation of the Christia |                           |                      | -     | TOTAL      |
|--------------------------|---------------------------------|------------------------------|---------------------------|----------------------|-------|------------|
|                          | Α                               | В                            | С                         | D                    | F     | TOTAL      |
| 2020-2021                | 84.31%                          | 10.78%                       | 4.90%                     | 0.00%                | 0.00% | 21.38      |
| 2021-2022                | 85.71%<br>60                    | 12.86%<br>9                  | 1.43%<br>1                | 0.00%                | 0.00% | 14.68      |
| 2022-2023                | 88.46%<br>92                    | 9.62%<br>10                  | 0.96%                     | 0.00%                | 0.96% | 21.80      |
| 2018-2019                | 76.74%<br>66                    | 19.77%<br>17                 | 2.33%                     | 0.00%                | 1.16% | 18.03      |
| 2019-2020                | 88.70%<br>102                   | 9.57%<br>11                  | 0.87%                     | 0.00%                | 0.87% | 24.11      |
| Apply the practices of s | piritual formation as they rela | te to your relationships w   | ith God, family, the ch   | urch, and the world. |       |            |
|                          | Α                               | В                            | С                         | D                    | F     | TOTAL      |
| 2020-2021                | 81.37%<br>83                    | 13.73%<br>14                 | 4.90%<br>5                | 0.00%                | 0.00% | 21.38<br>1 |
| 2021-2022                | 81.43%<br>57                    | 17.14%<br>12                 | 1.43%                     | 0.00%                | 0.00% | 14.68      |
| 2022-2023                | 87.50%<br>91                    | 11.54%<br>12                 | 0.00%                     | 0.96%                | 0.00% | 21.80      |
| 2018-2019                | 75.58%<br>65                    | 18.60%<br>16                 | 5.81%<br>5                | 0.00%                | 0.00% | 18.03      |
| 2019-2020                | 80.00%<br>92                    | 16.52%<br>19                 | 2.61%                     | 0.87%                | 0.00% | 24.11      |
| Integrate a basic unders | standing of the tenets of the C | Christian faith and the prac | ctice of the faith in eve | eryday life.         |       |            |
|                          | Α                               | В                            | С                         | D                    | F     | TOTAL      |
| 2020-2021                | 82.35%<br>84                    | 11.76%<br>12                 | 4.90%<br>5                | 0.98%                | 0.00% | 21.38      |
| 2021-2022                | 87.14%<br>61                    | 10.00%                       | 2.86%                     | 0.00%                | 0.00% | 14.68      |
| 2022-2023                | 84.62%<br>88                    | 14.42%<br>15                 | 0.00%                     | 0.96%                | 0.00% | 21.80      |
| 0040 0040                | 77.91%                          | 17.44%                       | 4.65%                     | 0.00%                | 0.00% | 18.03      |
| 2018-2019                | 67                              | 15                           | 4                         | 0                    | 0     |            |

|                                                                                                | Α                                                                                | В                                                                               | С                                                                  | D                                                                  | F                                                                     | TOTAL                                                                                                                     |
|------------------------------------------------------------------------------------------------|----------------------------------------------------------------------------------|---------------------------------------------------------------------------------|--------------------------------------------------------------------|--------------------------------------------------------------------|-----------------------------------------------------------------------|---------------------------------------------------------------------------------------------------------------------------|
| 2020-2021                                                                                      | 87.25%<br>89                                                                     | 8.82%<br>9                                                                      | 2.94%<br>3                                                         | 0.98%<br>1                                                         | 0.00%                                                                 | 21.38%<br>102                                                                                                             |
| 2021-2022                                                                                      | 88.57%<br>62                                                                     | 8.57%<br>6                                                                      | 2.86%                                                              | 0.00%                                                              | 0.00%                                                                 | 14.68%<br>70                                                                                                              |
| 2022-2023                                                                                      | 88.46%<br>92                                                                     | 7.69%<br>8                                                                      | 3.85%<br>4                                                         | 0.00%                                                              | 0.00%                                                                 | 21.80%<br>104                                                                                                             |
| 2018-2019                                                                                      | 76.74%<br>66                                                                     | 18.60%<br>16                                                                    | 4.65%<br>4                                                         | 0.00%                                                              | 0.00%                                                                 | 18.03%<br>86                                                                                                              |
| 2019-2020                                                                                      | 83.48%<br>96                                                                     | 13.04%<br>15                                                                    | 2.61%                                                              | 0.00%                                                              | 0.87%                                                                 | 24.11%<br>115                                                                                                             |
| Practice leadership skills for                                                                 | r use in life and ministry.                                                      |                                                                                 |                                                                    |                                                                    |                                                                       |                                                                                                                           |
|                                                                                                | Α                                                                                | В                                                                               | С                                                                  | D                                                                  | F                                                                     | TOTAL                                                                                                                     |
| 2020-2021                                                                                      | 74.51%<br>76                                                                     | 20.59%                                                                          | 3.92%                                                              | 0.98%                                                              | 0.00%                                                                 | 21.38%                                                                                                                    |
| 2021-2022                                                                                      | 77.14%<br>54                                                                     | 18.57%<br>13                                                                    | 4.29%                                                              | 0.00%                                                              | 0.00%                                                                 | 14.68%<br>70                                                                                                              |
| 2022-2023                                                                                      | 77.88%<br>81                                                                     | 19.23%                                                                          | 1.92%                                                              | 0.96%                                                              | 0.00%                                                                 | 21.80%                                                                                                                    |
| 2018-2019                                                                                      | 63.95%<br>55                                                                     | 26.74%                                                                          | 8.14%<br>7                                                         | 1.16%                                                              | 0.00%                                                                 | 18.03%<br>86                                                                                                              |
| 2019-2020                                                                                      | 79.13%<br>91                                                                     | 17.39%<br>20                                                                    | 2.61%                                                              | 0.87%                                                              | 0.00%                                                                 | 24.11%<br>115                                                                                                             |
| Demonstrate digital fluency.                                                                   |                                                                                  |                                                                                 |                                                                    |                                                                    |                                                                       |                                                                                                                           |
|                                                                                                |                                                                                  |                                                                                 |                                                                    |                                                                    |                                                                       |                                                                                                                           |
|                                                                                                | Α                                                                                | В                                                                               | С                                                                  | D                                                                  | F                                                                     | TOTAL                                                                                                                     |
| 2020-2021                                                                                      | <b>A</b> 74.51% 76                                                               | B<br>16.67%<br>17                                                               | <b>C</b> 6.86% 7                                                   | D 1.96% 2                                                          | F<br>0.00%<br>0                                                       | TOTAL 21.38% 102                                                                                                          |
| 2020-2021 2021-2022                                                                            | 74.51%                                                                           | 16.67%                                                                          | 6.86%                                                              | 1.96%                                                              | 0.00%                                                                 | 21.38%                                                                                                                    |
|                                                                                                | 74.51%<br>76<br>78.57%                                                           | 16.67%<br>17<br>15.71%                                                          | 6.86%<br>7<br>5.71%                                                | 1.96%<br>2<br>0.00%                                                | 0.00%<br>0                                                            | 21.38%<br>102<br>14.68%                                                                                                   |
| 2021-2022                                                                                      | 74.51%<br>76<br>78.57%<br>55<br>76.92%                                           | 16.67%<br>17<br>15.71%<br>11<br>17.31%                                          | 6.86%<br>7<br>5.71%<br>4<br>5.77%                                  | 1.96%<br>2<br>0.00%<br>0                                           | 0.00%<br>0<br>0.00%<br>0                                              | 21.38%<br>102<br>14.68%<br>70<br>21.80%                                                                                   |
| 2021-2022 2022-2023                                                                            | 74.51%<br>76<br>78.57%<br>55<br>76.92%<br>80<br>62.79%                           | 16.67%<br>17<br>15.71%<br>11<br>17.31%<br>18<br>27.91%                          | 6.86%<br>7<br>5.71%<br>4<br>5.77%<br>6<br>9.30%                    | 1.96%<br>2<br>0.00%<br>0<br>0.00%<br>0                             | 0.00%<br>0<br>0.00%<br>0<br>0.00%<br>0                                | 21.38%<br>102<br>14.68%<br>70<br>21.80%<br>104<br>18.03%                                                                  |
| 2021-2022<br>2022-2023<br>2018-2019                                                            | 74.51%<br>76<br>78.57%<br>55<br>76.92%<br>80<br>62.79%<br>54<br>78.26%<br>90     | 16.67%<br>17<br>15.71%<br>11<br>17.31%<br>18<br>27.91%<br>24<br>17.39%          | 6.86%<br>7<br>5.71%<br>4<br>5.77%<br>6<br>9.30%<br>8<br>2.61%      | 1.96%<br>2<br>0.00%<br>0<br>0.00%<br>0<br>0.00%<br>0               | 0.00%<br>0<br>0.00%<br>0<br>0.00%<br>0<br>0.00%<br>0                  | 21.38%<br>102<br>14.68%<br>70<br>21.80%<br>104<br>18.03%<br>86<br>24.11%                                                  |
| 2021-2022<br>2022-2023<br>2018-2019<br>2019-2020                                               | 74.51%<br>76<br>78.57%<br>55<br>76.92%<br>80<br>62.79%<br>54<br>78.26%<br>90     | 16.67%<br>17<br>15.71%<br>11<br>17.31%<br>18<br>27.91%<br>24<br>17.39%          | 6.86%<br>7<br>5.71%<br>4<br>5.77%<br>6<br>9.30%<br>8<br>2.61%      | 1.96%<br>2<br>0.00%<br>0<br>0.00%<br>0<br>0.00%<br>0               | 0.00%<br>0<br>0.00%<br>0<br>0.00%<br>0<br>0.00%<br>0                  | 21.38%<br>102<br>14.68%<br>70<br>21.80%<br>104<br>18.03%<br>86<br>24.11%                                                  |
| 2021-2022<br>2022-2023<br>2018-2019<br>2019-2020                                               | 74.51%<br>76<br>78.57%<br>55<br>76.92%<br>80<br>62.79%<br>54<br>78.26%<br>90     | 16.67%<br>17<br>15.71%<br>11<br>17.31%<br>18<br>27.91%<br>24<br>17.39%<br>20    | 6.86%<br>7<br>5.71%<br>4<br>5.77%<br>6<br>9.30%<br>8<br>2.61%<br>3 | 1.96%<br>2<br>0.00%<br>0<br>0.00%<br>0<br>0.00%<br>0<br>1.74%<br>2 | 0.00%<br>0<br>0.00%<br>0<br>0.00%<br>0<br>0.00%<br>0                  | 21.38%<br>102<br>14.68%<br>70<br>21.80%<br>104<br>18.03%<br>86<br>24.11%<br>115                                           |
| 2021-2022 2022-2023 2018-2019 2019-2020 Develop a Biblical worldview                           | 74.51%<br>76<br>78.57%<br>55<br>76.92%<br>80<br>62.79%<br>54<br>78.26%<br>90     | 16.67% 17 15.71% 11 17.31% 18 27.91% 24 17.39% 20                               | 6.86% 7 5.71% 4 5.77% 6 9.30% 8 2.61% 3                            | 1.96%<br>2<br>0.00%<br>0<br>0.00%<br>0<br>0.00%<br>0<br>1.74%<br>2 | 0.00%<br>0<br>0.00%<br>0<br>0.00%<br>0<br>0.00%<br>0                  | 21.38%<br>102<br>14.68%<br>70<br>21.80%<br>104<br>18.03%<br>86<br>24.11%<br>115                                           |
| 2021-2022 2022-2023 2018-2019 2019-2020 Develop a Biblical worldview 2020-2021                 | 74.51%<br>76<br>78.57%<br>55<br>76.92%<br>80<br>62.79%<br>54<br>78.26%<br>90     | 16.67% 17 15.71% 11 17.31% 18 27.91% 24 17.39% 20  B 15.69% 16 15.71%           | 6.86% 7 5.71% 4 5.77% 6 9.30% 8 2.61% 3  C 2.94% 3 0.00%           | 1.96% 2 0.00% 0 0.00% 0 1.74% 2  0.98% 1 0.00%                     | 0.00%<br>0<br>0.00%<br>0<br>0.00%<br>0<br>0.00%<br>0                  | 21.38%<br>102<br>14.68%<br>70<br>21.80%<br>104<br>18.03%<br>86<br>24.11%<br>115<br>TOTAL<br>21.38%<br>102                 |
| 2021-2022  2022-2023  2018-2019  2019-2020  Develop a Biblical worldview  2020-2021  2021-2022 | 74.51% 76 78.57% 55 76.92% 80 62.79% 54 78.26% 90  A  80.39% 82 84.29% 59 83.65% | 16.67% 17 15.71% 11 17.31% 18 27.91% 24 17.39% 20  B 15.69% 16 15.71% 11 14.42% | 6.86% 7 5.71% 4 5.77% 6 9.30% 8 2.61% 3  C 2.94% 3 0.00% 0         | 1.96% 2 0.00% 0 0.00% 0 0.00% 0 1.74% 2  D 0.98% 1 0.00% 0 0.96%   | 0.00% 0 0.00% 0 0.00% 0 0.00% 0 0.00% 0 0.00% 0 0.00% 0 0.00% 0 0.00% | 21.38%<br>102<br>14.68%<br>70<br>21.80%<br>104<br>18.03%<br>86<br>24.11%<br>115<br>TOTAL<br>21.38%<br>102<br>14.68%<br>70 |