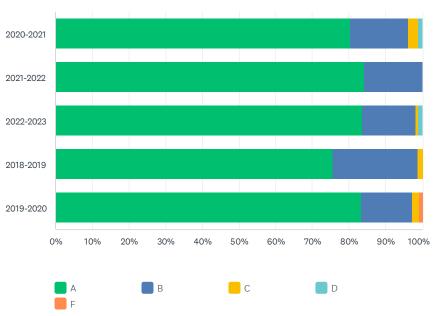

|                                                                                                | Α                                                                                | В                                                                               | С                                                                  | D                                                                  | F                                                                     | TOTAL                                                                                                                     |
|------------------------------------------------------------------------------------------------|----------------------------------------------------------------------------------|---------------------------------------------------------------------------------|--------------------------------------------------------------------|--------------------------------------------------------------------|-----------------------------------------------------------------------|---------------------------------------------------------------------------------------------------------------------------|
| 2020-2021                                                                                      | 87.25%<br>89                                                                     | 8.82%<br>9                                                                      | 2.94%<br>3                                                         | 0.98%<br>1                                                         | 0.00%                                                                 | 21.38%<br>102                                                                                                             |
| 2021-2022                                                                                      | 88.57%<br>62                                                                     | 8.57%<br>6                                                                      | 2.86%                                                              | 0.00%                                                              | 0.00%                                                                 | 14.68%<br>70                                                                                                              |
| 2022-2023                                                                                      | 88.46%<br>92                                                                     | 7.69%<br>8                                                                      | 3.85%<br>4                                                         | 0.00%                                                              | 0.00%                                                                 | 21.80%<br>104                                                                                                             |
| 2018-2019                                                                                      | 76.74%<br>66                                                                     | 18.60%<br>16                                                                    | 4.65%<br>4                                                         | 0.00%                                                              | 0.00%                                                                 | 18.03%<br>86                                                                                                              |
| 2019-2020                                                                                      | 83.48%<br>96                                                                     | 13.04%<br>15                                                                    | 2.61%                                                              | 0.00%                                                              | 0.87%                                                                 | 24.11%<br>115                                                                                                             |
| Practice leadership skills for                                                                 | r use in life and ministry.                                                      |                                                                                 |                                                                    |                                                                    |                                                                       |                                                                                                                           |
|                                                                                                | Α                                                                                | В                                                                               | С                                                                  | D                                                                  | F                                                                     | TOTAL                                                                                                                     |
| 2020-2021                                                                                      | 74.51%<br>76                                                                     | 20.59%                                                                          | 3.92%                                                              | 0.98%                                                              | 0.00%                                                                 | 21.38%                                                                                                                    |
| 2021-2022                                                                                      | 77.14%<br>54                                                                     | 18.57%<br>13                                                                    | 4.29%                                                              | 0.00%                                                              | 0.00%                                                                 | 14.68%<br>70                                                                                                              |
| 2022-2023                                                                                      | 77.88%<br>81                                                                     | 19.23%                                                                          | 1.92%                                                              | 0.96%                                                              | 0.00%                                                                 | 21.80%                                                                                                                    |
| 2018-2019                                                                                      | 63.95%<br>55                                                                     | 26.74%                                                                          | 8.14%<br>7                                                         | 1.16%                                                              | 0.00%                                                                 | 18.03%<br>86                                                                                                              |
| 2019-2020                                                                                      | 79.13%<br>91                                                                     | 17.39%<br>20                                                                    | 2.61%                                                              | 0.87%                                                              | 0.00%                                                                 | 24.11%<br>115                                                                                                             |
| Demonstrate digital fluency.                                                                   |                                                                                  |                                                                                 |                                                                    |                                                                    |                                                                       |                                                                                                                           |
|                                                                                                |                                                                                  |                                                                                 |                                                                    |                                                                    |                                                                       |                                                                                                                           |
|                                                                                                | Α                                                                                | В                                                                               | С                                                                  | D                                                                  | F                                                                     | TOTAL                                                                                                                     |
| 2020-2021                                                                                      | <b>A</b> 74.51% 76                                                               | B<br>16.67%<br>17                                                               | <b>C</b> 6.86% 7                                                   | D 1.96% 2                                                          | F<br>0.00%<br>0                                                       | TOTAL 21.38% 102                                                                                                          |
| 2020-2021 2021-2022                                                                            | 74.51%                                                                           | 16.67%                                                                          | 6.86%                                                              | 1.96%                                                              | 0.00%                                                                 | 21.38%                                                                                                                    |
|                                                                                                | 74.51%<br>76<br>78.57%                                                           | 16.67%<br>17<br>15.71%                                                          | 6.86%<br>7<br>5.71%                                                | 1.96%<br>2<br>0.00%                                                | 0.00%<br>0                                                            | 21.38%<br>102<br>14.68%                                                                                                   |
| 2021-2022                                                                                      | 74.51%<br>76<br>78.57%<br>55<br>76.92%                                           | 16.67%<br>17<br>15.71%<br>11<br>17.31%                                          | 6.86%<br>7<br>5.71%<br>4<br>5.77%                                  | 1.96%<br>2<br>0.00%<br>0                                           | 0.00%<br>0<br>0.00%<br>0                                              | 21.38%<br>102<br>14.68%<br>70<br>21.80%                                                                                   |
| 2021-2022 2022-2023                                                                            | 74.51%<br>76<br>78.57%<br>55<br>76.92%<br>80<br>62.79%                           | 16.67%<br>17<br>15.71%<br>11<br>17.31%<br>18<br>27.91%                          | 6.86%<br>7<br>5.71%<br>4<br>5.77%<br>6<br>9.30%                    | 1.96%<br>2<br>0.00%<br>0<br>0.00%<br>0                             | 0.00%<br>0<br>0.00%<br>0<br>0.00%<br>0                                | 21.38%<br>102<br>14.68%<br>70<br>21.80%<br>104<br>18.03%                                                                  |
| 2021-2022<br>2022-2023<br>2018-2019                                                            | 74.51%<br>76<br>78.57%<br>55<br>76.92%<br>80<br>62.79%<br>54<br>78.26%<br>90     | 16.67%<br>17<br>15.71%<br>11<br>17.31%<br>18<br>27.91%<br>24<br>17.39%          | 6.86%<br>7<br>5.71%<br>4<br>5.77%<br>6<br>9.30%<br>8<br>2.61%      | 1.96%<br>2<br>0.00%<br>0<br>0.00%<br>0<br>0.00%<br>0               | 0.00%<br>0<br>0.00%<br>0<br>0.00%<br>0<br>0.00%<br>0                  | 21.38%<br>102<br>14.68%<br>70<br>21.80%<br>104<br>18.03%<br>86<br>24.11%                                                  |
| 2021-2022<br>2022-2023<br>2018-2019<br>2019-2020                                               | 74.51%<br>76<br>78.57%<br>55<br>76.92%<br>80<br>62.79%<br>54<br>78.26%<br>90     | 16.67%<br>17<br>15.71%<br>11<br>17.31%<br>18<br>27.91%<br>24<br>17.39%          | 6.86%<br>7<br>5.71%<br>4<br>5.77%<br>6<br>9.30%<br>8<br>2.61%      | 1.96%<br>2<br>0.00%<br>0<br>0.00%<br>0<br>0.00%<br>0               | 0.00%<br>0<br>0.00%<br>0<br>0.00%<br>0<br>0.00%<br>0                  | 21.38%<br>102<br>14.68%<br>70<br>21.80%<br>104<br>18.03%<br>86<br>24.11%                                                  |
| 2021-2022<br>2022-2023<br>2018-2019<br>2019-2020                                               | 74.51%<br>76<br>78.57%<br>55<br>76.92%<br>80<br>62.79%<br>54<br>78.26%<br>90     | 16.67%<br>17<br>15.71%<br>11<br>17.31%<br>18<br>27.91%<br>24<br>17.39%<br>20    | 6.86%<br>7<br>5.71%<br>4<br>5.77%<br>6<br>9.30%<br>8<br>2.61%<br>3 | 1.96%<br>2<br>0.00%<br>0<br>0.00%<br>0<br>0.00%<br>0<br>1.74%<br>2 | 0.00%<br>0<br>0.00%<br>0<br>0.00%<br>0<br>0.00%<br>0                  | 21.38%<br>102<br>14.68%<br>70<br>21.80%<br>104<br>18.03%<br>86<br>24.11%<br>115                                           |
| 2021-2022 2022-2023 2018-2019 2019-2020 Develop a Biblical worldview                           | 74.51%<br>76<br>78.57%<br>55<br>76.92%<br>80<br>62.79%<br>54<br>78.26%<br>90     | 16.67% 17 15.71% 11 17.31% 18 27.91% 24 17.39% 20                               | 6.86% 7 5.71% 4 5.77% 6 9.30% 8 2.61% 3                            | 1.96%<br>2<br>0.00%<br>0<br>0.00%<br>0<br>0.00%<br>0<br>1.74%<br>2 | 0.00%<br>0<br>0.00%<br>0<br>0.00%<br>0<br>0.00%<br>0                  | 21.38%<br>102<br>14.68%<br>70<br>21.80%<br>104<br>18.03%<br>86<br>24.11%<br>115                                           |
| 2021-2022 2022-2023 2018-2019 2019-2020 Develop a Biblical worldview 2020-2021                 | 74.51%<br>76<br>78.57%<br>55<br>76.92%<br>80<br>62.79%<br>54<br>78.26%<br>90     | 16.67% 17 15.71% 11 17.31% 18 27.91% 24 17.39% 20  B 15.69% 16 15.71%           | 6.86% 7 5.71% 4 5.77% 6 9.30% 8 2.61% 3  C 2.94% 3 0.00%           | 1.96% 2 0.00% 0 0.00% 0 1.74% 2  0.98% 1 0.00%                     | 0.00%<br>0<br>0.00%<br>0<br>0.00%<br>0<br>0.00%<br>0                  | 21.38%<br>102<br>14.68%<br>70<br>21.80%<br>104<br>18.03%<br>86<br>24.11%<br>115<br>TOTAL<br>21.38%<br>102                 |
| 2021-2022  2022-2023  2018-2019  2019-2020  Develop a Biblical worldview  2020-2021  2021-2022 | 74.51% 76 78.57% 55 76.92% 80 62.79% 54 78.26% 90  A  80.39% 82 84.29% 59 83.65% | 16.67% 17 15.71% 11 17.31% 18 27.91% 24 17.39% 20  B 15.69% 16 15.71% 11 14.42% | 6.86% 7 5.71% 4 5.77% 6 9.30% 8 2.61% 3  C 2.94% 3 0.00% 0         | 1.96% 2 0.00% 0 0.00% 0 0.00% 0 1.74% 2  D 0.98% 1 0.00% 0 0.96%   | 0.00% 0 0.00% 0 0.00% 0 0.00% 0 0.00% 0 0.00% 0 0.00% 0 0.00% 0 0.00% | 21.38%<br>102<br>14.68%<br>70<br>21.80%<br>104<br>18.03%<br>86<br>24.11%<br>115<br>TOTAL<br>21.38%<br>102<br>14.68%<br>70 |