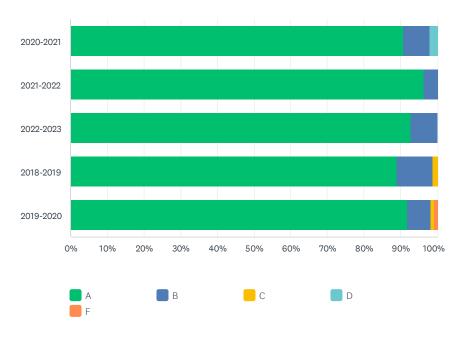

I am satisfied with the availability of financial aid information.

I am satisfied with the accuracy of financial aid information.

| The financial assistance pro | ovided by Stark College & | Seminary met my needs |       |       |       |               |
|------------------------------|---------------------------|-----------------------|-------|-------|-------|---------------|
|                              | A                         | В                     | С     | D     | F     | TOTAL         |
| 2020-2021                    | 93.81%<br>91              | 4.12%<br>4            | 0.00% | 2.06% | 0.00% | 21.95%<br>97  |
| 2021-2022                    | 96.36%<br>53              | 3.64%                 | 0.00% | 0.00% | 0.00% | 12.44%<br>55  |
| 2022-2023                    | 95.96%<br>95              | 3.03%                 | 0.00% | 1.01% | 0.00% | 22.40%<br>99  |
| 2018-2019                    | 87.65%<br>71              | 11.11%                | 1.23% | 0.00% | 0.00% | 18.33%<br>81  |
| 2019-2020                    | 88.18%<br>97              | 10.00%<br>11          | 0.91% | 0.00% | 0.91% | 24.89%<br>110 |

|                       | Δ.                                    | В          | С          | D     | F     | TOTAL |
|-----------------------|---------------------------------------|------------|------------|-------|-------|-------|
|                       | Α                                     |            |            |       |       |       |
| 2020-2021             | 90.72%                                | 7.22%      | 0.00%      | 2.06% | 0.00% | 21.95 |
| 2021-2022             | 96.36%<br>53                          | 3.64%<br>2 | 0.00%<br>0 | 0.00% | 0.00% | 12.44 |
| 2022-2023             | 92.93%<br>92                          | 7.07%<br>7 | 0.00%      | 0.00% | 0.00% | 22.40 |
| 018-2019              | 88.89%<br>72                          | 9.88%<br>8 | 1.23%<br>1 | 0.00% | 0.00% | 18.3  |
| 2019-2020             | 91.82%<br>101                         | 6.36%      | 0.91%<br>1 | 0.00% | 0.91% | 24.89 |
| am satisfied with the | e availability of financial aid infor | mation.    |            |       |       |       |
|                       | Α                                     | В          | С          | D     | F     | TOTAL |
| 2020-2021             | 91.75%<br>89                          | 5.15%<br>5 | 1.03%      | 2.06% | 0.00% | 21.9  |
| 2021-2022             | 98.18%<br>54                          | 1.82%      | 0.00%      | 0.00% | 0.00% | 12.4  |
| 2022-2023             | 93.94%<br>93                          | 6.06%      | 0.00%      | 0.00% | 0.00% | 22.4  |
| 2018-2019             | 86.42%<br>70                          | 11.11%     | 2.47%      | 0.00% | 0.00% | 18.3  |
| 2019-2020             | 90.00%<br>99                          | 8.18%      | 0.91%      | 0.91% | 0.00% | 24.8  |
| am satisfied with the | e accuracy of financial aid inform    | nation.    |            |       |       |       |
|                       | Α                                     | В          | С          | D     | F     | TOTAL |
| 2020-2021             | 90.72%<br>88                          | 6.19%      | 1.03%      | 2.06% | 0.00% | 21.9  |
| 021-2022              | 96.36%<br>53                          | 1.82%      | 1.82%      | 0.00% | 0.00% | 12.4  |
| 2022-2023             | 92.93%<br>92                          | 7.07%      | 0.00%      | 0.00% | 0.00% | 22.4  |
| 2018-2019             | 87.65%<br>71                          | 11.11%     | 1.23%      | 0.00% | 0.00% | 18.33 |
| 2019-2020             | 90.91%                                | 7.27%      | 0.91%      | 0.00% | 0.91% | 24.8  |