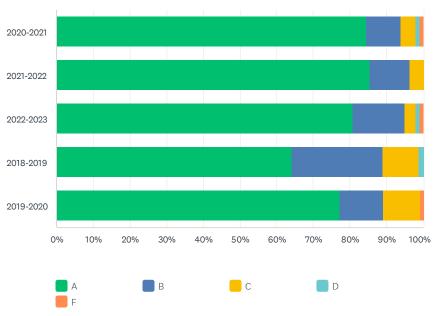

#### Develop a Biblical worldview.

|                          |                                 | terpretation of the Christia |                           |                      | -     | TOTAL      |
|--------------------------|---------------------------------|------------------------------|---------------------------|----------------------|-------|------------|
|                          | Α                               | В                            | С                         | D                    | F     | TOTAL      |
| 2020-2021                | 84.31%                          | 10.78%                       | 4.90%                     | 0.00%                | 0.00% | 21.38      |
| 2021-2022                | 85.71%<br>60                    | 12.86%<br>9                  | 1.43%<br>1                | 0.00%                | 0.00% | 14.68      |
| 2022-2023                | 88.46%<br>92                    | 9.62%<br>10                  | 0.96%                     | 0.00%                | 0.96% | 21.80      |
| 2018-2019                | 76.74%<br>66                    | 19.77%<br>17                 | 2.33%                     | 0.00%                | 1.16% | 18.03      |
| 2019-2020                | 88.70%<br>102                   | 9.57%<br>11                  | 0.87%                     | 0.00%                | 0.87% | 24.11      |
| Apply the practices of s | piritual formation as they rela | te to your relationships w   | ith God, family, the ch   | urch, and the world. |       |            |
|                          | Α                               | В                            | С                         | D                    | F     | TOTAL      |
| 2020-2021                | 81.37%<br>83                    | 13.73%<br>14                 | 4.90%<br>5                | 0.00%                | 0.00% | 21.38<br>1 |
| 2021-2022                | 81.43%<br>57                    | 17.14%<br>12                 | 1.43%                     | 0.00%                | 0.00% | 14.68      |
| 2022-2023                | 87.50%<br>91                    | 11.54%<br>12                 | 0.00%                     | 0.96%                | 0.00% | 21.80      |
| 2018-2019                | 75.58%<br>65                    | 18.60%<br>16                 | 5.81%<br>5                | 0.00%                | 0.00% | 18.03      |
| 2019-2020                | 80.00%<br>92                    | 16.52%<br>19                 | 2.61%                     | 0.87%                | 0.00% | 24.11      |
| Integrate a basic unders | standing of the tenets of the C | Christian faith and the prac | ctice of the faith in eve | eryday life.         |       |            |
|                          | Α                               | В                            | С                         | D                    | F     | TOTAL      |
| 2020-2021                | 82.35%<br>84                    | 11.76%<br>12                 | 4.90%<br>5                | 0.98%                | 0.00% | 21.38      |
| 2021-2022                | 87.14%<br>61                    | 10.00%                       | 2.86%                     | 0.00%                | 0.00% | 14.68      |
| 2022-2023                | 84.62%<br>88                    | 14.42%<br>15                 | 0.00%                     | 0.96%                | 0.00% | 21.80      |
| 0040 0040                | 77.91%                          | 17.44%                       | 4.65%                     | 0.00%                | 0.00% | 18.03      |
| 2018-2019                | 67                              | 15                           | 4                         | 0                    | 0     |            |

|                                                                                                | Α                                                                                | В                                                                               | С                                                                  | D                                                                  | F                                                                     | TOTAL                                                                                                                     |
|------------------------------------------------------------------------------------------------|----------------------------------------------------------------------------------|---------------------------------------------------------------------------------|--------------------------------------------------------------------|--------------------------------------------------------------------|-----------------------------------------------------------------------|---------------------------------------------------------------------------------------------------------------------------|
| 2020-2021                                                                                      | 87.25%<br>89                                                                     | 8.82%<br>9                                                                      | 2.94%<br>3                                                         | 0.98%<br>1                                                         | 0.00%                                                                 | 21.38%<br>102                                                                                                             |
| 2021-2022                                                                                      | 88.57%<br>62                                                                     | 8.57%<br>6                                                                      | 2.86%                                                              | 0.00%                                                              | 0.00%                                                                 | 14.68%<br>70                                                                                                              |
| 2022-2023                                                                                      | 88.46%<br>92                                                                     | 7.69%<br>8                                                                      | 3.85%<br>4                                                         | 0.00%                                                              | 0.00%                                                                 | 21.80%<br>104                                                                                                             |
| 2018-2019                                                                                      | 76.74%<br>66                                                                     | 18.60%<br>16                                                                    | 4.65%<br>4                                                         | 0.00%                                                              | 0.00%                                                                 | 18.03%<br>86                                                                                                              |
| 2019-2020                                                                                      | 83.48%<br>96                                                                     | 13.04%<br>15                                                                    | 2.61%                                                              | 0.00%                                                              | 0.87%                                                                 | 24.11%<br>115                                                                                                             |
| Practice leadership skills for                                                                 | r use in life and ministry.                                                      |                                                                                 |                                                                    |                                                                    |                                                                       |                                                                                                                           |
|                                                                                                | Α                                                                                | В                                                                               | С                                                                  | D                                                                  | F                                                                     | TOTAL                                                                                                                     |
| 2020-2021                                                                                      | 74.51%<br>76                                                                     | 20.59%                                                                          | 3.92%                                                              | 0.98%                                                              | 0.00%                                                                 | 21.38%                                                                                                                    |
| 2021-2022                                                                                      | 77.14%<br>54                                                                     | 18.57%<br>13                                                                    | 4.29%                                                              | 0.00%                                                              | 0.00%                                                                 | 14.68%<br>70                                                                                                              |
| 2022-2023                                                                                      | 77.88%<br>81                                                                     | 19.23%                                                                          | 1.92%                                                              | 0.96%                                                              | 0.00%                                                                 | 21.80%                                                                                                                    |
| 2018-2019                                                                                      | 63.95%<br>55                                                                     | 26.74%                                                                          | 8.14%<br>7                                                         | 1.16%                                                              | 0.00%                                                                 | 18.03%<br>86                                                                                                              |
| 2019-2020                                                                                      | 79.13%<br>91                                                                     | 17.39%<br>20                                                                    | 2.61%                                                              | 0.87%                                                              | 0.00%                                                                 | 24.11%<br>115                                                                                                             |
| Demonstrate digital fluency.                                                                   |                                                                                  |                                                                                 |                                                                    |                                                                    |                                                                       |                                                                                                                           |
|                                                                                                |                                                                                  |                                                                                 |                                                                    |                                                                    |                                                                       |                                                                                                                           |
|                                                                                                | Α                                                                                | В                                                                               | С                                                                  | D                                                                  | F                                                                     | TOTAL                                                                                                                     |
| 2020-2021                                                                                      | <b>A</b> 74.51% 76                                                               | B<br>16.67%<br>17                                                               | <b>C</b> 6.86% 7                                                   | D 1.96% 2                                                          | F<br>0.00%<br>0                                                       | TOTAL 21.38% 102                                                                                                          |
| 2020-2021 2021-2022                                                                            | 74.51%                                                                           | 16.67%                                                                          | 6.86%                                                              | 1.96%                                                              | 0.00%                                                                 | 21.38%                                                                                                                    |
|                                                                                                | 74.51%<br>76<br>78.57%                                                           | 16.67%<br>17<br>15.71%                                                          | 6.86%<br>7<br>5.71%                                                | 1.96%<br>2<br>0.00%                                                | 0.00%<br>0                                                            | 21.38%<br>102<br>14.68%                                                                                                   |
| 2021-2022                                                                                      | 74.51%<br>76<br>78.57%<br>55<br>76.92%                                           | 16.67%<br>17<br>15.71%<br>11<br>17.31%                                          | 6.86%<br>7<br>5.71%<br>4<br>5.77%                                  | 1.96%<br>2<br>0.00%<br>0                                           | 0.00%<br>0<br>0.00%<br>0                                              | 21.38%<br>102<br>14.68%<br>70<br>21.80%                                                                                   |
| 2021-2022 2022-2023                                                                            | 74.51%<br>76<br>78.57%<br>55<br>76.92%<br>80<br>62.79%                           | 16.67%<br>17<br>15.71%<br>11<br>17.31%<br>18<br>27.91%                          | 6.86%<br>7<br>5.71%<br>4<br>5.77%<br>6<br>9.30%                    | 1.96%<br>2<br>0.00%<br>0<br>0.00%<br>0                             | 0.00%<br>0<br>0.00%<br>0<br>0.00%<br>0                                | 21.38%<br>102<br>14.68%<br>70<br>21.80%<br>104<br>18.03%                                                                  |
| 2021-2022<br>2022-2023<br>2018-2019                                                            | 74.51%<br>76<br>78.57%<br>55<br>76.92%<br>80<br>62.79%<br>54<br>78.26%<br>90     | 16.67%<br>17<br>15.71%<br>11<br>17.31%<br>18<br>27.91%<br>24<br>17.39%          | 6.86%<br>7<br>5.71%<br>4<br>5.77%<br>6<br>9.30%<br>8<br>2.61%      | 1.96%<br>2<br>0.00%<br>0<br>0.00%<br>0<br>0.00%<br>0               | 0.00%<br>0<br>0.00%<br>0<br>0.00%<br>0<br>0.00%<br>0                  | 21.38%<br>102<br>14.68%<br>70<br>21.80%<br>104<br>18.03%<br>86<br>24.11%                                                  |
| 2021-2022<br>2022-2023<br>2018-2019<br>2019-2020                                               | 74.51%<br>76<br>78.57%<br>55<br>76.92%<br>80<br>62.79%<br>54<br>78.26%<br>90     | 16.67%<br>17<br>15.71%<br>11<br>17.31%<br>18<br>27.91%<br>24<br>17.39%          | 6.86%<br>7<br>5.71%<br>4<br>5.77%<br>6<br>9.30%<br>8<br>2.61%      | 1.96%<br>2<br>0.00%<br>0<br>0.00%<br>0<br>0.00%<br>0               | 0.00%<br>0<br>0.00%<br>0<br>0.00%<br>0<br>0.00%<br>0                  | 21.38%<br>102<br>14.68%<br>70<br>21.80%<br>104<br>18.03%<br>86<br>24.11%                                                  |
| 2021-2022<br>2022-2023<br>2018-2019<br>2019-2020                                               | 74.51%<br>76<br>78.57%<br>55<br>76.92%<br>80<br>62.79%<br>54<br>78.26%<br>90     | 16.67%<br>17<br>15.71%<br>11<br>17.31%<br>18<br>27.91%<br>24<br>17.39%<br>20    | 6.86%<br>7<br>5.71%<br>4<br>5.77%<br>6<br>9.30%<br>8<br>2.61%<br>3 | 1.96%<br>2<br>0.00%<br>0<br>0.00%<br>0<br>0.00%<br>0<br>1.74%<br>2 | 0.00%<br>0<br>0.00%<br>0<br>0.00%<br>0<br>0.00%<br>0                  | 21.38%<br>102<br>14.68%<br>70<br>21.80%<br>104<br>18.03%<br>86<br>24.11%<br>115                                           |
| 2021-2022 2022-2023 2018-2019 2019-2020 Develop a Biblical worldview                           | 74.51%<br>76<br>78.57%<br>55<br>76.92%<br>80<br>62.79%<br>54<br>78.26%<br>90     | 16.67% 17 15.71% 11 17.31% 18 27.91% 24 17.39% 20                               | 6.86% 7 5.71% 4 5.77% 6 9.30% 8 2.61% 3                            | 1.96%<br>2<br>0.00%<br>0<br>0.00%<br>0<br>0.00%<br>0<br>1.74%<br>2 | 0.00%<br>0<br>0.00%<br>0<br>0.00%<br>0<br>0.00%<br>0                  | 21.38%<br>102<br>14.68%<br>70<br>21.80%<br>104<br>18.03%<br>86<br>24.11%<br>115                                           |
| 2021-2022 2022-2023 2018-2019 2019-2020 Develop a Biblical worldview 2020-2021                 | 74.51%<br>76<br>78.57%<br>55<br>76.92%<br>80<br>62.79%<br>54<br>78.26%<br>90     | 16.67% 17 15.71% 11 17.31% 18 27.91% 24 17.39% 20  B 15.69% 16 15.71%           | 6.86% 7 5.71% 4 5.77% 6 9.30% 8 2.61% 3  C 2.94% 3 0.00%           | 1.96% 2 0.00% 0 0.00% 0 1.74% 2  0.98% 1 0.00%                     | 0.00%<br>0<br>0.00%<br>0<br>0.00%<br>0<br>0.00%<br>0                  | 21.38%<br>102<br>14.68%<br>70<br>21.80%<br>104<br>18.03%<br>86<br>24.11%<br>115<br>TOTAL<br>21.38%<br>102                 |
| 2021-2022  2022-2023  2018-2019  2019-2020  Develop a Biblical worldview  2020-2021  2021-2022 | 74.51% 76 78.57% 55 76.92% 80 62.79% 54 78.26% 90  A  80.39% 82 84.29% 59 83.65% | 16.67% 17 15.71% 11 17.31% 18 27.91% 24 17.39% 20  B 15.69% 16 15.71% 11 14.42% | 6.86% 7 5.71% 4 5.77% 6 9.30% 8 2.61% 3  C 2.94% 3 0.00% 0         | 1.96% 2 0.00% 0 0.00% 0 0.00% 0 1.74% 2  D 0.98% 1 0.00% 0 0.96%   | 0.00% 0 0.00% 0 0.00% 0 0.00% 0 0.00% 0 0.00% 0 0.00% 0 0.00% 0 0.00% | 21.38%<br>102<br>14.68%<br>70<br>21.80%<br>104<br>18.03%<br>86<br>24.11%<br>115<br>TOTAL<br>21.38%<br>102<br>14.68%<br>70 |