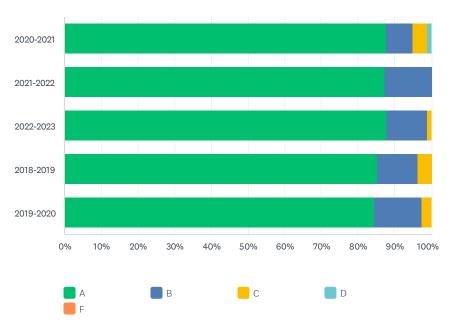

|                                                                                                | Α                                                                                | В                                                                               | С                                                                  | D                                                                  | F                                                                     | TOTAL                                                                                                                     |
|------------------------------------------------------------------------------------------------|----------------------------------------------------------------------------------|---------------------------------------------------------------------------------|--------------------------------------------------------------------|--------------------------------------------------------------------|-----------------------------------------------------------------------|---------------------------------------------------------------------------------------------------------------------------|
| 2020-2021                                                                                      | 87.25%<br>89                                                                     | 8.82%<br>9                                                                      | 2.94%<br>3                                                         | 0.98%<br>1                                                         | 0.00%                                                                 | 21.38%<br>102                                                                                                             |
| 2021-2022                                                                                      | 88.57%<br>62                                                                     | 8.57%<br>6                                                                      | 2.86%                                                              | 0.00%                                                              | 0.00%                                                                 | 14.68%<br>70                                                                                                              |
| 2022-2023                                                                                      | 88.46%<br>92                                                                     | 7.69%<br>8                                                                      | 3.85%<br>4                                                         | 0.00%                                                              | 0.00%                                                                 | 21.80%<br>104                                                                                                             |
| 2018-2019                                                                                      | 76.74%<br>66                                                                     | 18.60%<br>16                                                                    | 4.65%<br>4                                                         | 0.00%                                                              | 0.00%                                                                 | 18.03%<br>86                                                                                                              |
| 2019-2020                                                                                      | 83.48%<br>96                                                                     | 13.04%<br>15                                                                    | 2.61%                                                              | 0.00%                                                              | 0.87%                                                                 | 24.11%<br>115                                                                                                             |
| Practice leadership skills for                                                                 | r use in life and ministry.                                                      |                                                                                 |                                                                    |                                                                    |                                                                       |                                                                                                                           |
|                                                                                                | Α                                                                                | В                                                                               | С                                                                  | D                                                                  | F                                                                     | TOTAL                                                                                                                     |
| 2020-2021                                                                                      | 74.51%<br>76                                                                     | 20.59%                                                                          | 3.92%                                                              | 0.98%                                                              | 0.00%                                                                 | 21.38%                                                                                                                    |
| 2021-2022                                                                                      | 77.14%<br>54                                                                     | 18.57%<br>13                                                                    | 4.29%                                                              | 0.00%                                                              | 0.00%                                                                 | 14.68%<br>70                                                                                                              |
| 2022-2023                                                                                      | 77.88%<br>81                                                                     | 19.23%                                                                          | 1.92%                                                              | 0.96%                                                              | 0.00%                                                                 | 21.80%                                                                                                                    |
| 2018-2019                                                                                      | 63.95%<br>55                                                                     | 26.74%                                                                          | 8.14%<br>7                                                         | 1.16%                                                              | 0.00%                                                                 | 18.03%<br>86                                                                                                              |
| 2019-2020                                                                                      | 79.13%<br>91                                                                     | 17.39%<br>20                                                                    | 2.61%                                                              | 0.87%                                                              | 0.00%                                                                 | 24.11%<br>115                                                                                                             |
| Demonstrate digital fluency.                                                                   |                                                                                  |                                                                                 |                                                                    |                                                                    |                                                                       |                                                                                                                           |
|                                                                                                |                                                                                  |                                                                                 |                                                                    |                                                                    |                                                                       |                                                                                                                           |
|                                                                                                | Α                                                                                | В                                                                               | С                                                                  | D                                                                  | F                                                                     | TOTAL                                                                                                                     |
| 2020-2021                                                                                      | <b>A</b> 74.51% 76                                                               | B<br>16.67%<br>17                                                               | <b>C</b> 6.86% 7                                                   | D 1.96% 2                                                          | F<br>0.00%<br>0                                                       | TOTAL 21.38% 102                                                                                                          |
| 2020-2021 2021-2022                                                                            | 74.51%                                                                           | 16.67%                                                                          | 6.86%                                                              | 1.96%                                                              | 0.00%                                                                 | 21.38%                                                                                                                    |
|                                                                                                | 74.51%<br>76<br>78.57%                                                           | 16.67%<br>17<br>15.71%                                                          | 6.86%<br>7<br>5.71%                                                | 1.96%<br>2<br>0.00%                                                | 0.00%<br>0                                                            | 21.38%<br>102<br>14.68%                                                                                                   |
| 2021-2022                                                                                      | 74.51%<br>76<br>78.57%<br>55<br>76.92%                                           | 16.67%<br>17<br>15.71%<br>11<br>17.31%                                          | 6.86%<br>7<br>5.71%<br>4<br>5.77%                                  | 1.96%<br>2<br>0.00%<br>0                                           | 0.00%<br>0<br>0.00%<br>0                                              | 21.38%<br>102<br>14.68%<br>70<br>21.80%                                                                                   |
| 2021-2022 2022-2023                                                                            | 74.51%<br>76<br>78.57%<br>55<br>76.92%<br>80<br>62.79%                           | 16.67%<br>17<br>15.71%<br>11<br>17.31%<br>18<br>27.91%                          | 6.86%<br>7<br>5.71%<br>4<br>5.77%<br>6<br>9.30%                    | 1.96%<br>2<br>0.00%<br>0<br>0.00%<br>0                             | 0.00%<br>0<br>0.00%<br>0<br>0.00%<br>0                                | 21.38%<br>102<br>14.68%<br>70<br>21.80%<br>104<br>18.03%                                                                  |
| 2021-2022<br>2022-2023<br>2018-2019                                                            | 74.51%<br>76<br>78.57%<br>55<br>76.92%<br>80<br>62.79%<br>54<br>78.26%<br>90     | 16.67%<br>17<br>15.71%<br>11<br>17.31%<br>18<br>27.91%<br>24<br>17.39%          | 6.86%<br>7<br>5.71%<br>4<br>5.77%<br>6<br>9.30%<br>8<br>2.61%      | 1.96%<br>2<br>0.00%<br>0<br>0.00%<br>0<br>0.00%<br>0               | 0.00%<br>0<br>0.00%<br>0<br>0.00%<br>0<br>0.00%<br>0                  | 21.38%<br>102<br>14.68%<br>70<br>21.80%<br>104<br>18.03%<br>86<br>24.11%                                                  |
| 2021-2022<br>2022-2023<br>2018-2019<br>2019-2020                                               | 74.51%<br>76<br>78.57%<br>55<br>76.92%<br>80<br>62.79%<br>54<br>78.26%<br>90     | 16.67%<br>17<br>15.71%<br>11<br>17.31%<br>18<br>27.91%<br>24<br>17.39%          | 6.86%<br>7<br>5.71%<br>4<br>5.77%<br>6<br>9.30%<br>8<br>2.61%      | 1.96%<br>2<br>0.00%<br>0<br>0.00%<br>0<br>0.00%<br>0               | 0.00%<br>0<br>0.00%<br>0<br>0.00%<br>0<br>0.00%<br>0                  | 21.38%<br>102<br>14.68%<br>70<br>21.80%<br>104<br>18.03%<br>86<br>24.11%                                                  |
| 2021-2022<br>2022-2023<br>2018-2019<br>2019-2020                                               | 74.51%<br>76<br>78.57%<br>55<br>76.92%<br>80<br>62.79%<br>54<br>78.26%<br>90     | 16.67%<br>17<br>15.71%<br>11<br>17.31%<br>18<br>27.91%<br>24<br>17.39%<br>20    | 6.86%<br>7<br>5.71%<br>4<br>5.77%<br>6<br>9.30%<br>8<br>2.61%<br>3 | 1.96%<br>2<br>0.00%<br>0<br>0.00%<br>0<br>0.00%<br>0<br>1.74%<br>2 | 0.00%<br>0<br>0.00%<br>0<br>0.00%<br>0<br>0.00%<br>0                  | 21.38%<br>102<br>14.68%<br>70<br>21.80%<br>104<br>18.03%<br>86<br>24.11%<br>115                                           |
| 2021-2022 2022-2023 2018-2019 2019-2020 Develop a Biblical worldview                           | 74.51%<br>76<br>78.57%<br>55<br>76.92%<br>80<br>62.79%<br>54<br>78.26%<br>90     | 16.67% 17 15.71% 11 17.31% 18 27.91% 24 17.39% 20                               | 6.86% 7 5.71% 4 5.77% 6 9.30% 8 2.61% 3                            | 1.96%<br>2<br>0.00%<br>0<br>0.00%<br>0<br>0.00%<br>0<br>1.74%<br>2 | 0.00%<br>0<br>0.00%<br>0<br>0.00%<br>0<br>0.00%<br>0                  | 21.38%<br>102<br>14.68%<br>70<br>21.80%<br>104<br>18.03%<br>86<br>24.11%<br>115                                           |
| 2021-2022 2022-2023 2018-2019 2019-2020 Develop a Biblical worldview 2020-2021                 | 74.51%<br>76<br>78.57%<br>55<br>76.92%<br>80<br>62.79%<br>54<br>78.26%<br>90     | 16.67% 17 15.71% 11 17.31% 18 27.91% 24 17.39% 20  B 15.69% 16 15.71%           | 6.86% 7 5.71% 4 5.77% 6 9.30% 8 2.61% 3  C 2.94% 3 0.00%           | 1.96% 2 0.00% 0 0.00% 0 1.74% 2  0.98% 1 0.00%                     | 0.00%<br>0<br>0.00%<br>0<br>0.00%<br>0<br>0.00%<br>0                  | 21.38%<br>102<br>14.68%<br>70<br>21.80%<br>104<br>18.03%<br>86<br>24.11%<br>115<br>TOTAL<br>21.38%<br>102                 |
| 2021-2022  2022-2023  2018-2019  2019-2020  Develop a Biblical worldview  2020-2021  2021-2022 | 74.51% 76 78.57% 55 76.92% 80 62.79% 54 78.26% 90  A  80.39% 82 84.29% 59 83.65% | 16.67% 17 15.71% 11 17.31% 18 27.91% 24 17.39% 20  B 15.69% 16 15.71% 11 14.42% | 6.86% 7 5.71% 4 5.77% 6 9.30% 8 2.61% 3  C 2.94% 3 0.00% 0         | 1.96% 2 0.00% 0 0.00% 0 0.00% 0 1.74% 2  D 0.98% 1 0.00% 0 0.96%   | 0.00% 0 0.00% 0 0.00% 0 0.00% 0 0.00% 0 0.00% 0 0.00% 0 0.00% 0 0.00% | 21.38%<br>102<br>14.68%<br>70<br>21.80%<br>104<br>18.03%<br>86<br>24.11%<br>115<br>TOTAL<br>21.38%<br>102<br>14.68%<br>70 |