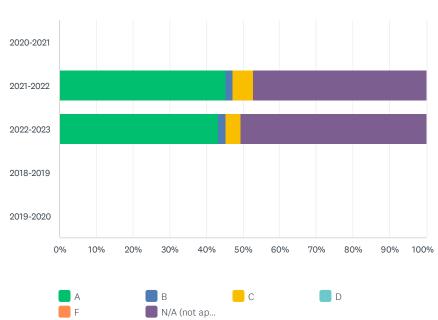

# Q5 What grade would you give your degree program at SCS for its ability to prepare you to do the following:

Answered: 477 Skipped: 2

Integrate a basic understanding of the tenets of the Christian faith and the practice...  $\label{eq:christian}$ 

Practice leadership skills for use in life and ministry.

#### Develop a Biblical worldview.

|                          |                                 | terpretation of the Christia |                           |                      | -     | TOTAL      |
|--------------------------|---------------------------------|------------------------------|---------------------------|----------------------|-------|------------|
|                          | Α                               | В                            | С                         | D                    | F     | TOTAL      |
| 2020-2021                | 84.31%                          | 10.78%                       | 4.90%                     | 0.00%                | 0.00% | 21.38      |
| 2021-2022                | 85.71%<br>60                    | 12.86%<br>9                  | 1.43%<br>1                | 0.00%                | 0.00% | 14.68      |
| 2022-2023                | 88.46%<br>92                    | 9.62%<br>10                  | 0.96%                     | 0.00%                | 0.96% | 21.80      |
| 2018-2019                | 76.74%<br>66                    | 19.77%<br>17                 | 2.33%                     | 0.00%                | 1.16% | 18.03      |
| 2019-2020                | 88.70%<br>102                   | 9.57%<br>11                  | 0.87%                     | 0.00%                | 0.87% | 24.11      |
| Apply the practices of s | piritual formation as they rela | te to your relationships w   | ith God, family, the ch   | urch, and the world. |       |            |
|                          | Α                               | В                            | С                         | D                    | F     | TOTAL      |
| 2020-2021                | 81.37%<br>83                    | 13.73%<br>14                 | 4.90%<br>5                | 0.00%                | 0.00% | 21.38<br>1 |
| 2021-2022                | 81.43%<br>57                    | 17.14%<br>12                 | 1.43%                     | 0.00%                | 0.00% | 14.68      |
| 2022-2023                | 87.50%<br>91                    | 11.54%<br>12                 | 0.00%                     | 0.96%                | 0.00% | 21.80      |
| 2018-2019                | 75.58%<br>65                    | 18.60%<br>16                 | 5.81%<br>5                | 0.00%                | 0.00% | 18.03      |
| 2019-2020                | 80.00%<br>92                    | 16.52%<br>19                 | 2.61%                     | 0.87%                | 0.00% | 24.11      |
| Integrate a basic unders | standing of the tenets of the C | Christian faith and the prac | ctice of the faith in eve | eryday life.         |       |            |
|                          | Α                               | В                            | С                         | D                    | F     | TOTAL      |
| 2020-2021                | 82.35%<br>84                    | 11.76%<br>12                 | 4.90%<br>5                | 0.98%                | 0.00% | 21.38      |
| 2021-2022                | 87.14%<br>61                    | 10.00%                       | 2.86%                     | 0.00%                | 0.00% | 14.68      |
| 2022-2023                | 84.62%<br>88                    | 14.42%<br>15                 | 0.00%                     | 0.96%                | 0.00% | 21.80      |
| 0040 0040                | 77.91%                          | 17.44%                       | 4.65%                     | 0.00%                | 0.00% | 18.03      |
| 2018-2019                | 67                              | 15                           | 4                         | 0                    | 0     |            |