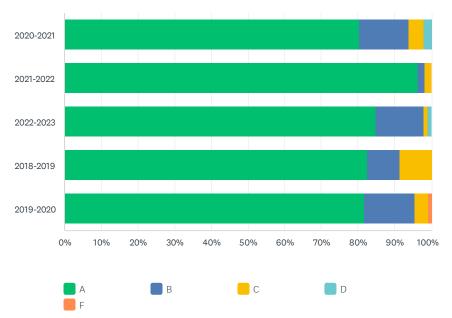

#### Develop a Biblical worldview.

|                          |                                 | terpretation of the Christia |                           |                      | -     | TOTAL      |
|--------------------------|---------------------------------|------------------------------|---------------------------|----------------------|-------|------------|
|                          | Α                               | В                            | С                         | D                    | F     | TOTAL      |
| 2020-2021                | 84.31%                          | 10.78%                       | 4.90%                     | 0.00%                | 0.00% | 21.38      |
| 2021-2022                | 85.71%<br>60                    | 12.86%<br>9                  | 1.43%<br>1                | 0.00%                | 0.00% | 14.68      |
| 2022-2023                | 88.46%<br>92                    | 9.62%<br>10                  | 0.96%                     | 0.00%                | 0.96% | 21.80      |
| 2018-2019                | 76.74%<br>66                    | 19.77%<br>17                 | 2.33%                     | 0.00%                | 1.16% | 18.03      |
| 2019-2020                | 88.70%<br>102                   | 9.57%<br>11                  | 0.87%                     | 0.00%                | 0.87% | 24.11      |
| Apply the practices of s | piritual formation as they rela | te to your relationships w   | ith God, family, the ch   | urch, and the world. |       |            |
|                          | Α                               | В                            | С                         | D                    | F     | TOTAL      |
| 2020-2021                | 81.37%<br>83                    | 13.73%<br>14                 | 4.90%<br>5                | 0.00%                | 0.00% | 21.38<br>1 |
| 2021-2022                | 81.43%<br>57                    | 17.14%<br>12                 | 1.43%                     | 0.00%                | 0.00% | 14.68      |
| 2022-2023                | 87.50%<br>91                    | 11.54%<br>12                 | 0.00%                     | 0.96%                | 0.00% | 21.80      |
| 2018-2019                | 75.58%<br>65                    | 18.60%<br>16                 | 5.81%<br>5                | 0.00%                | 0.00% | 18.03      |
| 2019-2020                | 80.00%<br>92                    | 16.52%<br>19                 | 2.61%                     | 0.87%                | 0.00% | 24.11      |
| Integrate a basic unders | standing of the tenets of the C | Christian faith and the prac | ctice of the faith in eve | eryday life.         |       |            |
|                          | Α                               | В                            | С                         | D                    | F     | TOTAL      |
| 2020-2021                | 82.35%<br>84                    | 11.76%<br>12                 | 4.90%<br>5                | 0.98%                | 0.00% | 21.38      |
| 2021-2022                | 87.14%<br>61                    | 10.00%                       | 2.86%                     | 0.00%                | 0.00% | 14.68      |
| 2022-2023                | 84.62%<br>88                    | 14.42%<br>15                 | 0.00%                     | 0.96%                | 0.00% | 21.80      |
| 0040 0040                | 77.91%                          | 17.44%                       | 4.65%                     | 0.00%                | 0.00% | 18.03      |
| 2018-2019                | 67                              | 15                           | 4                         | 0                    | 0     |            |

|                                                                                                | Α                                                                                | В                                                                               | С                                                                  | D                                                                  | F                                                                     | TOTAL                                                                                                                     |
|------------------------------------------------------------------------------------------------|----------------------------------------------------------------------------------|---------------------------------------------------------------------------------|--------------------------------------------------------------------|--------------------------------------------------------------------|-----------------------------------------------------------------------|---------------------------------------------------------------------------------------------------------------------------|
| 2020-2021                                                                                      | 87.25%<br>89                                                                     | 8.82%<br>9                                                                      | 2.94%<br>3                                                         | 0.98%<br>1                                                         | 0.00%                                                                 | 21.38%<br>102                                                                                                             |
| 2021-2022                                                                                      | 88.57%<br>62                                                                     | 8.57%<br>6                                                                      | 2.86%                                                              | 0.00%                                                              | 0.00%                                                                 | 14.68%<br>70                                                                                                              |
| 2022-2023                                                                                      | 88.46%<br>92                                                                     | 7.69%<br>8                                                                      | 3.85%<br>4                                                         | 0.00%                                                              | 0.00%                                                                 | 21.80%<br>104                                                                                                             |
| 2018-2019                                                                                      | 76.74%<br>66                                                                     | 18.60%<br>16                                                                    | 4.65%<br>4                                                         | 0.00%                                                              | 0.00%                                                                 | 18.03%<br>86                                                                                                              |
| 2019-2020                                                                                      | 83.48%<br>96                                                                     | 13.04%<br>15                                                                    | 2.61%                                                              | 0.00%                                                              | 0.87%                                                                 | 24.11%<br>115                                                                                                             |
| Practice leadership skills for                                                                 | r use in life and ministry.                                                      |                                                                                 |                                                                    |                                                                    |                                                                       |                                                                                                                           |
|                                                                                                | Α                                                                                | В                                                                               | С                                                                  | D                                                                  | F                                                                     | TOTAL                                                                                                                     |
| 2020-2021                                                                                      | 74.51%<br>76                                                                     | 20.59%                                                                          | 3.92%                                                              | 0.98%                                                              | 0.00%                                                                 | 21.38%                                                                                                                    |
| 2021-2022                                                                                      | 77.14%<br>54                                                                     | 18.57%<br>13                                                                    | 4.29%                                                              | 0.00%                                                              | 0.00%                                                                 | 14.68%<br>70                                                                                                              |
| 2022-2023                                                                                      | 77.88%<br>81                                                                     | 19.23%                                                                          | 1.92%                                                              | 0.96%                                                              | 0.00%                                                                 | 21.80%                                                                                                                    |
| 2018-2019                                                                                      | 63.95%<br>55                                                                     | 26.74%                                                                          | 8.14%<br>7                                                         | 1.16%                                                              | 0.00%                                                                 | 18.03%<br>86                                                                                                              |
| 2019-2020                                                                                      | 79.13%<br>91                                                                     | 17.39%<br>20                                                                    | 2.61%                                                              | 0.87%                                                              | 0.00%                                                                 | 24.11%<br>115                                                                                                             |
| Demonstrate digital fluency.                                                                   |                                                                                  |                                                                                 |                                                                    |                                                                    |                                                                       |                                                                                                                           |
|                                                                                                |                                                                                  |                                                                                 |                                                                    |                                                                    |                                                                       |                                                                                                                           |
|                                                                                                | Α                                                                                | В                                                                               | С                                                                  | D                                                                  | F                                                                     | TOTAL                                                                                                                     |
| 2020-2021                                                                                      | <b>A</b> 74.51% 76                                                               | B<br>16.67%<br>17                                                               | <b>C</b> 6.86% 7                                                   | D 1.96% 2                                                          | F<br>0.00%<br>0                                                       | TOTAL 21.38% 102                                                                                                          |
| 2020-2021 2021-2022                                                                            | 74.51%                                                                           | 16.67%                                                                          | 6.86%                                                              | 1.96%                                                              | 0.00%                                                                 | 21.38%                                                                                                                    |
|                                                                                                | 74.51%<br>76<br>78.57%                                                           | 16.67%<br>17<br>15.71%                                                          | 6.86%<br>7<br>5.71%                                                | 1.96%<br>2<br>0.00%                                                | 0.00%<br>0                                                            | 21.38%<br>102<br>14.68%                                                                                                   |
| 2021-2022                                                                                      | 74.51%<br>76<br>78.57%<br>55<br>76.92%                                           | 16.67%<br>17<br>15.71%<br>11<br>17.31%                                          | 6.86%<br>7<br>5.71%<br>4<br>5.77%                                  | 1.96%<br>2<br>0.00%<br>0                                           | 0.00%<br>0<br>0.00%<br>0                                              | 21.38%<br>102<br>14.68%<br>70<br>21.80%                                                                                   |
| 2021-2022 2022-2023                                                                            | 74.51%<br>76<br>78.57%<br>55<br>76.92%<br>80<br>62.79%                           | 16.67%<br>17<br>15.71%<br>11<br>17.31%<br>18<br>27.91%                          | 6.86%<br>7<br>5.71%<br>4<br>5.77%<br>6<br>9.30%                    | 1.96%<br>2<br>0.00%<br>0<br>0.00%<br>0                             | 0.00%<br>0<br>0.00%<br>0<br>0.00%<br>0                                | 21.38%<br>102<br>14.68%<br>70<br>21.80%<br>104<br>18.03%                                                                  |
| 2021-2022<br>2022-2023<br>2018-2019                                                            | 74.51%<br>76<br>78.57%<br>55<br>76.92%<br>80<br>62.79%<br>54<br>78.26%<br>90     | 16.67%<br>17<br>15.71%<br>11<br>17.31%<br>18<br>27.91%<br>24<br>17.39%          | 6.86%<br>7<br>5.71%<br>4<br>5.77%<br>6<br>9.30%<br>8<br>2.61%      | 1.96%<br>2<br>0.00%<br>0<br>0.00%<br>0<br>0.00%<br>0               | 0.00%<br>0<br>0.00%<br>0<br>0.00%<br>0<br>0.00%<br>0                  | 21.38%<br>102<br>14.68%<br>70<br>21.80%<br>104<br>18.03%<br>86<br>24.11%                                                  |
| 2021-2022<br>2022-2023<br>2018-2019<br>2019-2020                                               | 74.51%<br>76<br>78.57%<br>55<br>76.92%<br>80<br>62.79%<br>54<br>78.26%<br>90     | 16.67%<br>17<br>15.71%<br>11<br>17.31%<br>18<br>27.91%<br>24<br>17.39%          | 6.86%<br>7<br>5.71%<br>4<br>5.77%<br>6<br>9.30%<br>8<br>2.61%      | 1.96%<br>2<br>0.00%<br>0<br>0.00%<br>0<br>0.00%<br>0               | 0.00%<br>0<br>0.00%<br>0<br>0.00%<br>0<br>0.00%<br>0                  | 21.38%<br>102<br>14.68%<br>70<br>21.80%<br>104<br>18.03%<br>86<br>24.11%                                                  |
| 2021-2022<br>2022-2023<br>2018-2019<br>2019-2020                                               | 74.51%<br>76<br>78.57%<br>55<br>76.92%<br>80<br>62.79%<br>54<br>78.26%<br>90     | 16.67%<br>17<br>15.71%<br>11<br>17.31%<br>18<br>27.91%<br>24<br>17.39%<br>20    | 6.86%<br>7<br>5.71%<br>4<br>5.77%<br>6<br>9.30%<br>8<br>2.61%<br>3 | 1.96%<br>2<br>0.00%<br>0<br>0.00%<br>0<br>0.00%<br>0<br>1.74%<br>2 | 0.00%<br>0<br>0.00%<br>0<br>0.00%<br>0<br>0.00%<br>0                  | 21.38%<br>102<br>14.68%<br>70<br>21.80%<br>104<br>18.03%<br>86<br>24.11%<br>115                                           |
| 2021-2022 2022-2023 2018-2019 2019-2020 Develop a Biblical worldview                           | 74.51%<br>76<br>78.57%<br>55<br>76.92%<br>80<br>62.79%<br>54<br>78.26%<br>90     | 16.67% 17 15.71% 11 17.31% 18 27.91% 24 17.39% 20                               | 6.86% 7 5.71% 4 5.77% 6 9.30% 8 2.61% 3                            | 1.96%<br>2<br>0.00%<br>0<br>0.00%<br>0<br>0.00%<br>0<br>1.74%<br>2 | 0.00%<br>0<br>0.00%<br>0<br>0.00%<br>0<br>0.00%<br>0                  | 21.38%<br>102<br>14.68%<br>70<br>21.80%<br>104<br>18.03%<br>86<br>24.11%<br>115                                           |
| 2021-2022 2022-2023 2018-2019 2019-2020 Develop a Biblical worldview 2020-2021                 | 74.51%<br>76<br>78.57%<br>55<br>76.92%<br>80<br>62.79%<br>54<br>78.26%<br>90     | 16.67% 17 15.71% 11 17.31% 18 27.91% 24 17.39% 20  B 15.69% 16 15.71%           | 6.86% 7 5.71% 4 5.77% 6 9.30% 8 2.61% 3  C 2.94% 3 0.00%           | 1.96% 2 0.00% 0 0.00% 0 1.74% 2  0.98% 1 0.00%                     | 0.00%<br>0<br>0.00%<br>0<br>0.00%<br>0<br>0.00%<br>0                  | 21.38%<br>102<br>14.68%<br>70<br>21.80%<br>104<br>18.03%<br>86<br>24.11%<br>115<br>TOTAL<br>21.38%<br>102                 |
| 2021-2022  2022-2023  2018-2019  2019-2020  Develop a Biblical worldview  2020-2021  2021-2022 | 74.51% 76 78.57% 55 76.92% 80 62.79% 54 78.26% 90  A  80.39% 82 84.29% 59 83.65% | 16.67% 17 15.71% 11 17.31% 18 27.91% 24 17.39% 20  B 15.69% 16 15.71% 11 14.42% | 6.86% 7 5.71% 4 5.77% 6 9.30% 8 2.61% 3  C 2.94% 3 0.00% 0         | 1.96% 2 0.00% 0 0.00% 0 0.00% 0 1.74% 2  D 0.98% 1 0.00% 0 0.96%   | 0.00% 0 0.00% 0 0.00% 0 0.00% 0 0.00% 0 0.00% 0 0.00% 0 0.00% 0 0.00% | 21.38%<br>102<br>14.68%<br>70<br>21.80%<br>104<br>18.03%<br>86<br>24.11%<br>115<br>TOTAL<br>21.38%<br>102<br>14.68%<br>70 |