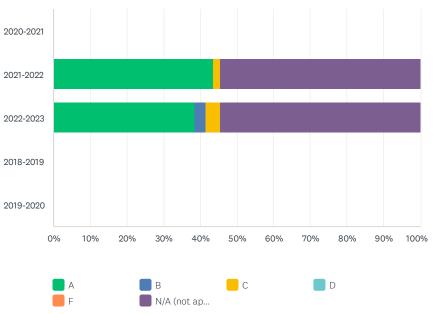

| 0.00%        | 22.409        |
| 2018-2019              | 85.19%<br>69                        | 12.35%<br>10              | 2.47%                  | 0.00%                 | 0.00%        | 18.339        |
| 2019-2020              | 90.00%                              | 8.18%                     | 0.91%                  | 0.00%                 | 0.91%        | 24.899        |

Q17 MINISTRY FORMATION PROGRAM Ministry Formation at SCS is a process of engaging the Holy Spirit through integrating educational learning experiences into praxis. The process of ministry formation at SCS encourages the development of continued education for students to participate in activities benefiting their spiritual life and ministry.



#### Capstone prepared me to serve in ministry and/or the community.



#### Supervised Ministry prepared me to serve in ministry and/or the community.



I am satisfied with the SCS's effort to provide a Ministry Formation program.



|                  | what I learned in the o |                    |                  |           | •     |                      |                          |
|------------------|-------------------------|--------------------|------------------|-----------|-------|----------------------|--------------------------|
|                  | Α                       | В                  | С                | D         | F     | N/A (NOT APPLICABLE) | TOTAL                    |
| 2020-2021        | 91.75%<br>89            | 5.15%<br>5         | 2.06%            | 1.03%     | 0.00% | 0.00%                | 21.95%                   |
| 2021