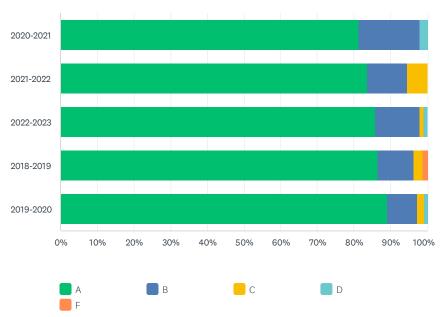

|                                                                                                | Α                                                                                | В                                                                               | С                                                                  | D                                                                  | F                                                                     | TOTAL                                                                                                                     |
|------------------------------------------------------------------------------------------------|----------------------------------------------------------------------------------|---------------------------------------------------------------------------------|--------------------------------------------------------------------|--------------------------------------------------------------------|-----------------------------------------------------------------------|---------------------------------------------------------------------------------------------------------------------------|
| 2020-2021                                                                                      | 87.25%<br>89                                                                     | 8.82%<br>9                                                                      | 2.94%<br>3                                                         | 0.98%<br>1                                                         | 0.00%                                                                 | 21.38%<br>102                                                                                                             |
| 2021-2022                                                                                      | 88.57%<br>62                                                                     | 8.57%<br>6                                                                      | 2.86%                                                              | 0.00%                                                              | 0.00%                                                                 | 14.68%<br>70                                                                                                              |
| 2022-2023                                                                                      | 88.46%<br>92                                                                     | 7.69%<br>8                                                                      | 3.85%<br>4                                                         | 0.00%                                                              | 0.00%                                                                 | 21.80%<br>104                                                                                                             |
| 2018-2019                                                                                      | 76.74%<br>66                                                                     | 18.60%<br>16                                                                    | 4.65%<br>4                                                         | 0.00%                                                              | 0.00%                                                                 | 18.03%<br>86                                                                                                              |
| 2019-2020                                                                                      | 83.48%<br>96                                                                     | 13.04%<br>15                                                                    | 2.61%                                                              | 0.00%                                                              | 0.87%                                                                 | 24.11%<br>115                                                                                                             |
| Practice leadership skills for                                                                 | r use in life and ministry.                                                      |                                                                                 |                                                                    |                                                                    |                                                                       |                                                                                                                           |
|                                                                                                | Α                                                                                | В                                                                               | С                                                                  | D                                                                  | F                                                                     | TOTAL                                                                                                                     |
| 2020-2021                                                                                      | 74.51%<br>76                                                                     | 20.59%                                                                          | 3.92%                                                              | 0.98%                                                              | 0.00%                                                                 | 21.38%                                                                                                                    |
| 2021-2022                                                                                      | 77.14%<br>54                                                                     | 18.57%<br>13                                                                    | 4.29%                                                              | 0.00%                                                              | 0.00%                                                                 | 14.68%<br>70                                                                                                              |
| 2022-2023                                                                                      | 77.88%<br>81                                                                     | 19.23%                                                                          | 1.92%                                                              | 0.96%                                                              | 0.00%                                                                 | 21.80%                                                                                                                    |
| 2018-2019                                                                                      | 63.95%<br>55                                                                     | 26.74%                                                                          | 8.14%<br>7                                                         | 1.16%                                                              | 0.00%                                                                 | 18.03%<br>86                                                                                                              |
| 2019-2020                                                                                      | 79.13%<br>91                                                                     | 17.39%<br>20                                                                    | 2.61%                                                              | 0.87%                                                              | 0.00%                                                                 | 24.11%<br>115                                                                                                             |
| Demonstrate digital fluency.                                                                   |                                                                                  |                                                                                 |                                                                    |                                                                    |                                                                       |                                                                                                                           |
|                                                                                                |                                                                                  |                                                                                 |                                                                    |                                                                    |                                                                       |                                                                                                                           |
|                                                                                                | Α                                                                                | В                                                                               | С                                                                  | D                                                                  | F                                                                     | TOTAL                                                                                                                     |
| 2020-2021                                                                                      | <b>A</b> 74.51% 76                                                               | B<br>16.67%<br>17                                                               | <b>C</b> 6.86% 7                                                   | D 1.96% 2                                                          | F<br>0.00%<br>0                                                       | TOTAL 21.38% 102                                                                                                          |
| 2020-2021 2021-2022                                                                            | 74.51%                                                                           | 16.67%                                                                          | 6.86%                                                              | 1.96%                                                              | 0.00%                                                                 | 21.38%                                                                                                                    |
|                                                                                                | 74.51%<br>76<br>78.57%                                                           | 16.67%<br>17<br>15.71%                                                          | 6.86%<br>7<br>5.71%                                                | 1.96%<br>2<br>0.00%                                                | 0.00%<br>0                                                            | 21.38%<br>102<br>14.68%                                                                                                   |
| 2021-2022                                                                                      | 74.51%<br>76<br>78.57%<br>55<br>76.92%                                           | 16.67%<br>17<br>15.71%<br>11<br>17.31%                                          | 6.86%<br>7<br>5.71%<br>4<br>5.77%                                  | 1.96%<br>2<br>0.00%<br>0                                           | 0.00%<br>0<br>0.00%<br>0                                              | 21.38%<br>102<br>14.68%<br>70<br>21.80%                                                                                   |
| 2021-2022 2022-2023                                                                            | 74.51%<br>76<br>78.57%<br>55<br>76.92%<br>80<br>62.79%                           | 16.67%<br>17<br>15.71%<br>11<br>17.31%<br>18<br>27.91%                          | 6.86%<br>7<br>5.71%<br>4<br>5.77%<br>6<br>9.30%                    | 1.96%<br>2<br>0.00%<br>0<br>0.00%<br>0                             | 0.00%<br>0<br>0.00%<br>0<br>0.00%<br>0                                | 21.38%<br>102<br>14.68%<br>70<br>21.80%<br>104<br>18.03%                                                                  |
| 2021-2022<br>2022-2023<br>2018-2019                                                            | 74.51%<br>76<br>78.57%<br>55<br>76.92%<br>80<br>62.79%<br>54<br>78.26%<br>90     | 16.67%<br>17<br>15.71%<br>11<br>17.31%<br>18<br>27.91%<br>24<br>17.39%          | 6.86%<br>7<br>5.71%<br>4<br>5.77%<br>6<br>9.30%<br>8<br>2.61%      | 1.96%<br>2<br>0.00%<br>0<br>0.00%<br>0<br>0.00%<br>0               | 0.00%<br>0<br>0.00%<br>0<br>0.00%<br>0<br>0.00%<br>0                  | 21.38%<br>102<br>14.68%<br>70<br>21.80%<br>104<br>18.03%<br>86<br>24.11%                                                  |
| 2021-2022<br>2022-2023<br>2018-2019<br>2019-2020                                               | 74.51%<br>76<br>78.57%<br>55<br>76.92%<br>80<br>62.79%<br>54<br>78.26%<br>90     | 16.67%<br>17<br>15.71%<br>11<br>17.31%<br>18<br>27.91%<br>24<br>17.39%          | 6.86%<br>7<br>5.71%<br>4<br>5.77%<br>6<br>9.30%<br>8<br>2.61%      | 1.96%<br>2<br>0.00%<br>0<br>0.00%<br>0<br>0.00%<br>0               | 0.00%<br>0<br>0.00%<br>0<br>0.00%<br>0<br>0.00%<br>0                  | 21.38%<br>102<br>14.68%<br>70<br>21.80%<br>104<br>18.03%<br>86<br>24.11%                                                  |
| 2021-2022<br>2022-2023<br>2018-2019<br>2019-2020                                               | 74.51%<br>76<br>78.57%<br>55<br>76.92%<br>80<br>62.79%<br>54<br>78.26%<br>90     | 16.67%<br>17<br>15.71%<br>11<br>17.31%<br>18<br>27.91%<br>24<br>17.39%<br>20    | 6.86%<br>7<br>5.71%<br>4<br>5.77%<br>6<br>9.30%<br>8<br>2.61%<br>3 | 1.96%<br>2<br>0.00%<br>0<br>0.00%<br>0<br>0.00%<br>0<br>1.74%<br>2 | 0.00%<br>0<br>0.00%<br>0<br>0.00%<br>0<br>0.00%<br>0                  | 21.38%<br>102<br>14.68%<br>70<br>21.80%<br>104<br>18.03%<br>86<br>24.11%<br>115                                           |
| 2021-2022 2022-2023 2018-2019 2019-2020 Develop a Biblical worldview                           | 74.51%<br>76<br>78.57%<br>55<br>76.92%<br>80<br>62.79%<br>54<br>78.26%<br>90     | 16.67% 17 15.71% 11 17.31% 18 27.91% 24 17.39% 20                               | 6.86% 7 5.71% 4 5.77% 6 9.30% 8 2.61% 3                            | 1.96%<br>2<br>0.00%<br>0<br>0.00%<br>0<br>0.00%<br>0<br>1.74%<br>2 | 0.00%<br>0<br>0.00%<br>0<br>0.00%<br>0<br>0.00%<br>0                  | 21.38%<br>102<br>14.68%<br>70<br>21.80%<br>104<br>18.03%<br>86<br>24.11%<br>115                                           |
| 2021-2022 2022-2023 2018-2019 2019-2020 Develop a Biblical worldview 2020-2021                 | 74.51%<br>76<br>78.57%<br>55<br>76.92%<br>80<br>62.79%<br>54<br>78.26%<br>90     | 16.67% 17 15.71% 11 17.31% 18 27.91% 24 17.39% 20  B 15.69% 16 15.71%           | 6.86% 7 5.71% 4 5.77% 6 9.30% 8 2.61% 3  C 2.94% 3 0.00%           | 1.96% 2 0.00% 0 0.00% 0 1.74% 2  0.98% 1 0.00%                     | 0.00%<br>0<br>0.00%<br>0<br>0.00%<br>0<br>0.00%<br>0                  | 21.38%<br>102<br>14.68%<br>70<br>21.80%<br>104<br>18.03%<br>86<br>24.11%<br>115<br>TOTAL<br>21.38%<br>102                 |
| 2021-2022  2022-2023  2018-2019  2019-2020  Develop a Biblical worldview  2020-2021  2021-2022 | 74.51% 76 78.57% 55 76.92% 80 62.79% 54 78.26% 90  A  80.39% 82 84.29% 59 83.65% | 16.67% 17 15.71% 11 17.31% 18 27.91% 24 17.39% 20  B 15.69% 16 15.71% 11 14.42% | 6.86% 7 5.71% 4 5.77% 6 9.30% 8 2.61% 3  C 2.94% 3 0.00% 0         | 1.96% 2 0.00% 0 0.00% 0 0.00% 0 1.74% 2  D 0.98% 1 0.00% 0 0.96%   | 0.00% 0 0.00% 0 0.00% 0 0.00% 0 0.00% 0 0.00% 0 0.00% 0 0.00% 0 0.00% | 21.38%<br>102<br>14.68%<br>70<br>21.80%<br>104<br>18.03%<br>86<br>24.11%<br>115<br>TOTAL<br>21.38%<br>102<br>14.68%<br>70 |