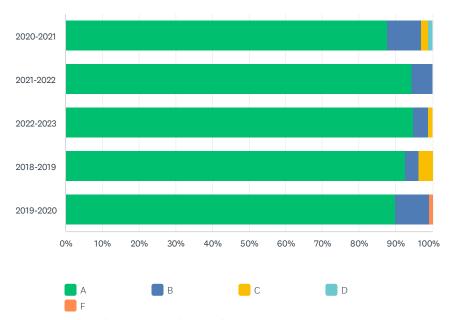

#### Develop a Biblical worldview.

|                          |                                 | terpretation of the Christia |                           |                      | -     | TOTAL      |
|--------------------------|---------------------------------|------------------------------|---------------------------|----------------------|-------|------------|
|                          | Α                               | В                            | С                         | D                    | F     | TOTAL      |
| 2020-2021                | 84.31%                          | 10.78%                       | 4.90%                     | 0.00%                | 0.00% | 21.38      |
| 2021-2022                | 85.71%<br>60                    | 12.86%<br>9                  | 1.43%<br>1                | 0.00%                | 0.00% | 14.68      |
| 2022-2023                | 88.46%<br>92                    | 9.62%<br>10                  | 0.96%                     | 0.00%                | 0.96% | 21.80      |
| 2018-2019                | 76.74%<br>66                    | 19.77%<br>17                 | 2.33%                     | 0.00%                | 1.16% | 18.03      |
| 2019-2020                | 88.70%<br>102                   | 9.57%<br>11                  | 0.87%                     | 0.00%                | 0.87% | 24.11      |
| Apply the practices of s | piritual formation as they rela | te to your relationships w   | ith God, family, the ch   | urch, and the world. |       |            |
|                          | Α                               | В                            | С                         | D                    | F     | TOTAL      |
| 2020-2021                | 81.37%<br>83                    | 13.73%<br>14                 | 4.90%<br>5                | 0.00%                | 0.00% | 21.38<br>1 |
| 2021-2022                | 81.43%<br>57                    | 17.14%<br>12                 | 1.43%                     | 0.00%                | 0.00% | 14.68      |
| 2022-2023                | 87.50%<br>91                    | 11.54%<br>12                 | 0.00%                     | 0.96%                | 0.00% | 21.80      |
| 2018-2019                | 75.58%<br>65                    | 18.60%<br>16                 | 5.81%<br>5                | 0.00%                | 0.00% | 18.03      |
| 2019-2020                | 80.00%<br>92                    | 16.52%<br>19                 | 2.61%                     | 0.87%                | 0.00% | 24.11      |
| Integrate a basic unders | standing of the tenets of the C | Christian faith and the prac | ctice of the faith in eve | eryday life.         |       |            |
|                          | Α                               | В                            | С                         | D                    | F     | TOTAL      |
| 2020-2021                | 82.35%<br>84                    | 11.76%<br>12                 | 4.90%<br>5                | 0.98%                | 0.00% | 21.38      |
| 2021-2022                | 87.14%<br>61                    | 10.00%                       | 2.86%                     | 0.00%                | 0.00% | 14.68      |
| 2022-2023                | 84.62%<br>88                    | 14.42%<br>15                 | 0.00%                     | 0.96%                | 0.00% | 21.80      |
| 0040 0040                | 77.91%                          | 17.44%                       | 4.65%                     | 0.00%                | 0.00% | 18.03      |
| 2018-2019                | 67                              | 15                           | 4                         | 0                    | 0     |            |

|                                                                                                | Α                                                                                | В                                                                               | С                                                                  | D                                                                  | F                                                                     | TOTAL                                                                                                                     |
|------------------------------------------------------------------------------------------------|----------------------------------------------------------------------------------|---------------------------------------------------------------------------------|--------------------------------------------------------------------|--------------------------------------------------------------------|-----------------------------------------------------------------------|---------------------------------------------------------------------------------------------------------------------------|
| 2020-2021                                                                                      | 87.25%<br>89                                                                     | 8.82%<br>9                                                                      | 2.94%<br>3                                                         | 0.98%<br>1                                                         | 0.00%                                                                 | 21.38%<br>102                                                                                                             |
| 2021-2022                                                                                      | 88.57%<br>62                                                                     | 8.57%<br>6                                                                      | 2.86%                                                              | 0.00%                                                              | 0.00%                                                                 | 14.68%<br>70                                                                                                              |
| 2022-2023                                                                                      | 88.46%<br>92                                                                     | 7.69%<br>8                                                                      | 3.85%<br>4                                                         | 0.00%                                                              | 0.00%                                                                 | 21.80%<br>104                                                                                                             |
| 2018-2019                                                                                      | 76.74%<br>66                                                                     | 18.60%<br>16                                                                    | 4.65%<br>4                                                         | 0.00%                                                              | 0.00%                                                                 | 18.03%<br>86                                                                                                              |
| 2019-2020                                                                                      | 83.48%<br>96                                                                     | 13.04%<br>15                                                                    | 2.61%                                                              | 0.00%                                                              | 0.87%                                                                 | 24.11%<br>115                                                                                                             |
| Practice leadership skills for                                                                 | r use in life and ministry.                                                      |                                                                                 |                                                                    |                                                                    |                                                                       |                                                                                                                           |
|                                                                                                | Α                                                                                | В                                                                               | С                                                                  | D                                                                  | F                                                                     | TOTAL                                                                                                                     |
| 2020-2021                                                                                      | 74.51%<br>76                                                                     | 20.59%                                                                          | 3.92%                                                              | 0.98%                                                              | 0.00%                                                                 | 21.38%                                                                                                                    |
| 2021-2022                                                                                      | 77.14%<br>54                                                                     | 18.57%<br>13                                                                    | 4.29%                                                              | 0.00%                                                              | 0.00%                                                                 | 14.68%<br>70                                                                                                              |
| 2022-2023                                                                                      | 77.88%<br>81                                                                     | 19.23%                                                                          | 1.92%                                                              | 0.96%                                                              | 0.00%                                                                 | 21.80%                                                                                                                    |
| 2018-2019                                                                                      | 63.95%<br>55                                                                     | 26.74%                                                                          | 8.14%<br>7                                                         | 1.16%                                                              | 0.00%                                                                 | 18.03%<br>86                                                                                                              |
| 2019-2020                                                                                      | 79.13%<br>91                                                                     | 17.39%<br>20                                                                    | 2.61%                                                              | 0.87%                                                              | 0.00%                                                                 | 24.11%<br>115                                                                                                             |
| Demonstrate digital fluency.                                                                   |                                                                                  |                                                                                 |                                                                    |                                                                    |                                                                       |                                                                                                                           |
|                                                                                                |                                                                                  |                                                                                 |                                                                    |                                                                    |                                                                       |                                                                                                                           |
|                                                                                                | Α                                                                                | В                                                                               | С                                                                  | D                                                                  | F                                                                     | TOTAL                                                                                                                     |
| 2020-2021                                                                                      | <b>A</b> 74.51% 76                                                               | B<br>16.67%<br>17                                                               | <b>C</b> 6.86% 7                                                   | D 1.96% 2                                                          | F<br>0.00%<br>0                                                       | TOTAL 21.38% 102                                                                                                          |
| 2020-2021 2021-2022                                                                            | 74.51%                                                                           | 16.67%                                                                          | 6.86%                                                              | 1.96%                                                              | 0.00%                                                                 | 21.38%                                                                                                                    |
|                                                                                                | 74.51%<br>76<br>78.57%                                                           | 16.67%<br>17<br>15.71%                                                          | 6.86%<br>7<br>5.71%                                                | 1.96%<br>2<br>0.00%                                                | 0.00%<br>0                                                            | 21.38%<br>102<br>14.68%                                                                                                   |
| 2021-2022                                                                                      | 74.51%<br>76<br>78.57%<br>55<br>76.92%                                           | 16.67%<br>17<br>15.71%<br>11<br>17.31%                                          | 6.86%<br>7<br>5.71%<br>4<br>5.77%                                  | 1.96%<br>2<br>0.00%<br>0                                           | 0.00%<br>0<br>0.00%<br>0                                              | 21.38%<br>102<br>14.68%<br>70<br>21.80%                                                                                   |
| 2021-2022 2022-2023                                                                            | 74.51%<br>76<br>78.57%<br>55<br>76.92%<br>80<br>62.79%                           | 16.67%<br>17<br>15.71%<br>11<br>17.31%<br>18<br>27.91%                          | 6.86%<br>7<br>5.71%<br>4<br>5.77%<br>6<br>9.30%                    | 1.96%<br>2<br>0.00%<br>0<br>0.00%<br>0                             | 0.00%<br>0<br>0.00%<br>0<br>0.00%<br>0                                | 21.38%<br>102<br>14.68%<br>70<br>21.80%<br>104<br>18.03%                                                                  |
| 2021-2022<br>2022-2023<br>2018-2019                                                            | 74.51%<br>76<br>78.57%<br>55<br>76.92%<br>80<br>62.79%<br>54<br>78.26%<br>90     | 16.67%<br>17<br>15.71%<br>11<br>17.31%<br>18<br>27.91%<br>24<br>17.39%          | 6.86%<br>7<br>5.71%<br>4<br>5.77%<br>6<br>9.30%<br>8<br>2.61%      | 1.96%<br>2<br>0.00%<br>0<br>0.00%<br>0<br>0.00%<br>0               | 0.00%<br>0<br>0.00%<br>0<br>0.00%<br>0<br>0.00%<br>0                  | 21.38%<br>102<br>14.68%<br>70<br>21.80%<br>104<br>18.03%<br>86<br>24.11%                                                  |
| 2021-2022<br>2022-2023<br>2018-2019<br>2019-2020                                               | 74.51%<br>76<br>78.57%<br>55<br>76.92%<br>80<br>62.79%<br>54<br>78.26%<br>90     | 16.67%<br>17<br>15.71%<br>11<br>17.31%<br>18<br>27.91%<br>24<br>17.39%          | 6.86%<br>7<br>5.71%<br>4<br>5.77%<br>6<br>9.30%<br>8<br>2.61%      | 1.96%<br>2<br>0.00%<br>0<br>0.00%<br>0<br>0.00%<br>0               | 0.00%<br>0<br>0.00%<br>0<br>0.00%<br>0<br>0.00%<br>0                  | 21.38%<br>102<br>14.68%<br>70<br>21.80%<br>104<br>18.03%<br>86<br>24.11%                                                  |
| 2021-2022<br>2022-2023<br>2018-2019<br>2019-2020                                               | 74.51%<br>76<br>78.57%<br>55<br>76.92%<br>80<br>62.79%<br>54<br>78.26%<br>90     | 16.67%<br>17<br>15.71%<br>11<br>17.31%<br>18<br>27.91%<br>24<br>17.39%<br>20    | 6.86%<br>7<br>5.71%<br>4<br>5.77%<br>6<br>9.30%<br>8<br>2.61%<br>3 | 1.96%<br>2<br>0.00%<br>0<br>0.00%<br>0<br>0.00%<br>0<br>1.74%<br>2 | 0.00%<br>0<br>0.00%<br>0<br>0.00%<br>0<br>0.00%<br>0                  | 21.38%<br>102<br>14.68%<br>70<br>21.80%<br>104<br>18.03%<br>86<br>24.11%<br>115                                           |
| 2021-2022 2022-2023 2018-2019 2019-2020 Develop a Biblical worldview                           | 74.51%<br>76<br>78.57%<br>55<br>76.92%<br>80<br>62.79%<br>54<br>78.26%<br>90     | 16.67% 17 15.71% 11 17.31% 18 27.91% 24 17.39% 20                               | 6.86% 7 5.71% 4 5.77% 6 9.30% 8 2.61% 3                            | 1.96%<br>2<br>0.00%<br>0<br>0.00%<br>0<br>0.00%<br>0<br>1.74%<br>2 | 0.00%<br>0<br>0.00%<br>0<br>0.00%<br>0<br>0.00%<br>0                  | 21.38%<br>102<br>14.68%<br>70<br>21.80%<br>104<br>18.03%<br>86<br>24.11%<br>115                                           |
| 2021-2022 2022-2023 2018-2019 2019-2020 Develop a Biblical worldview 2020-2021                 | 74.51%<br>76<br>78.57%<br>55<br>76.92%<br>80<br>62.79%<br>54<br>78.26%<br>90     | 16.67% 17 15.71% 11 17.31% 18 27.91% 24 17.39% 20  B 15.69% 16 15.71%           | 6.86% 7 5.71% 4 5.77% 6 9.30% 8 2.61% 3  C 2.94% 3 0.00%           | 1.96% 2 0.00% 0 0.00% 0 1.74% 2  0.98% 1 0.00%                     | 0.00%<br>0<br>0.00%<br>0<br>0.00%<br>0<br>0.00%<br>0                  | 21.38%<br>102<br>14.68%<br>70<br>21.80%<br>104<br>18.03%<br>86<br>24.11%<br>115<br>TOTAL<br>21.38%<br>102                 |
| 2021-2022  2022-2023  2018-2019  2019-2020  Develop a Biblical worldview  2020-2021  2021-2022 | 74.51% 76 78.57% 55 76.92% 80 62.79% 54 78.26% 90  A  80.39% 82 84.29% 59 83.65% | 16.67% 17 15.71% 11 17.31% 18 27.91% 24 17.39% 20  B 15.69% 16 15.71% 11 14.42% | 6.86% 7 5.71% 4 5.77% 6 9.30% 8 2.61% 3  C 2.94% 3 0.00% 0         | 1.96% 2 0.00% 0 0.00% 0 0.00% 0 1.74% 2  D 0.98% 1 0.00% 0 0.96%   | 0.00% 0 0.00% 0 0.00% 0 0.00% 0 0.00% 0 0.00% 0 0.00% 0 0.00% 0 0.00% | 21.38%<br>102<br>14.68%<br>70<br>21.80%<br>104<br>18.03%<br>86<br>24.11%<br>115<br>TOTAL<br>21.38%<br>102<br>14.68%<br>70 |