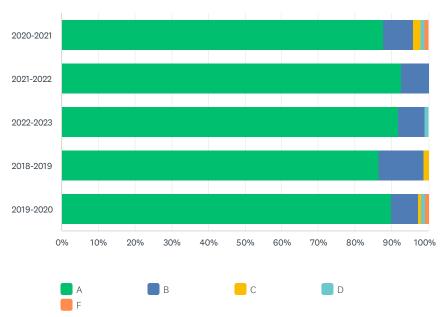

## **Q9 LIBRARY RESOURCES**

Answered: 442 Skipped: 37

The assistance provided by the Library staff met my needs.

When I need something in the Library, I feel that the staff understands my needs and  $\dots$ 

I am satisfied with the quality of materials available in the Library.

I am satisfied with the availability of the librarian to provide assistance.

| The assistance provided by   | the Library staff met my     | needs.                   |                         |            |       |                    |
|------------------------------|------------------------------|--------------------------|-------------------------|------------|-------|--------------------|
|                              | Α                            | В                        | С                       | D          | F     | TOTAL              |
| 2020-2021                    | 88.66%<br>86                 | 7.22%<br>7               | 2.06%                   | 2.06%      | 0.00% | 21.95 <sup>0</sup> |
| 2021-2022                    | 94.55%<br>52                 | 3.64%                    | 1.82%                   | 0.00%      | 0.00% | 12.44 <sup>0</sup> |
| 2022-2023                    | 89.90%<br>89                 | 9.09%<br>9               | 1.01%                   | 0.00%      | 0.00% | 22.40              |
| 2018-2019                    | 87.65%<br>71                 | 11.11%                   | 0.00%                   | 0.00%      | 1.23% | 18.33              |
| 2019-2020                    | 89.09%<br>98                 | 8.18%                    | 1.82%                   | 0.00%      | 0.91% | 24.89 <sup>0</sup> |
| When I need something in     | the Library, I feel that the | staff understands my nee | eds and helps solve the | e problem. |       |                    |
|                              | Α                            | В                        | С                       | D          | F     | TOTAL              |
| 2020-2021                    | 87.63%<br>85                 | 8.25%<br>8               | 2.06%                   | 2.06%      | 0.00% | 21.95 <sup>0</sup> |
| 2021-2022                    | 92.73%<br>51                 | 5.45%<br>3               | 1.82%                   | 0.00%      | 0.00% | 12.449             |
| 2022-2023                    | 91.92%<br>91                 | 7.07%<br>7               | 1.01%                   | 0.00%      | 0.00% | 22.409             |
| 2018-2019                    | 86.42%<br>70                 | 12.35%<br>10             | 0.00%                   | 0.00%      | 1.23% | 18.339             |
| 2019-2020                    | 90.00%                       | 8.18%                    | 0.91%                   | 0.00%      | 0.91% | 24.89 <sup>0</sup> |
| I am satisfied with the hour | s of operation of the Libra  | ry.                      |                         |            |       |                    |
|                              | Α                            | В                        | С                       | D          | F     | TOTAL              |
| 2020-2021                    | 80.41%<br>78                 | 13.40%<br>13             | 4.12%<br>4              | 2.06%      | 0.00% | 21.95 <sup>9</sup> |
| 2021-2022                    | 96.36%<br>53                 | 1.82%                    | 1.82%                   | 0.00%      | 0.00% | 12.44 <sup>9</sup> |
| 2022-2023                    | 84.85%<br>84                 | 13.13%<br>13             | 1.01%                   | 1.01%      | 0.00% | 22.409             |
| 2018-2019                    | 82.72%<br>67                 | 8.64%                    | 8.64%                   | 0.00%      | 0.00% | 18.33              |
| 2019-2020                    | 81.82%                       | 13.64%                   | 3.64%                   | 0.00%      | 0.91% | 24.89              |

|                         | Α                    |                   | В                 | С          | D          | F          | TOTAL                   |
|-------------------------|----------------------|-------------------|-------------------|------------|------------|------------|-------------------------|
| 2020-2021               |                      | 84.54%<br>82      | 11.34%<br>11      | 1.03%      | 3.09%      | 0.00%      | 21.95%<br>9             |
| 2021-2022               |                      | 89.09%<br>49      | 7.27%<br>4        | 1.82%<br>1 | 1.82%<br>1 | 0.00%      | 12.44%<br>5!            |
| 2022-2023               |                      | 86.87%<br>86      | 12.12%<br>12      | 1.01%      | 0.00%      | 0.00%      | 22.40%<br>9             |
| 2018-2019               |                      | 79.01%<br>64      | 17.28%<br>14      | 2.47%      | 1.23%      | 0.00%      | 18.33%<br>8             |
| 2019-2020               |                      | 80.91%<br>89      | 14.55%<br>16      | 2.73%      | 0.00%      | 1.82%      | 24.899<br>11            |
| I am satisfied with the | e availability of cl | nromebooks in     | the library.      |            |            |            |                         |
|                         | Α                    |                   | В                 | С          | D          | F          | TOTAL                   |
| 2020-2021               |                      | 78.35%<br>76      | 15.46%<br>15      | 2.06%      | 3.09%      | 1.03%      | 21.95%<br>9             |
| 2021-2022               |                      | 89.09%<br>49      | 5.45%             | 5.45%      | 0.00%      | 0.00%      | 12.449<br>5             |
| 2022-2023               |                      | 84.85%<br>84      | 12.12%<br>12      | 2.02%<br>2 | 1.01%      | 0.00%      | 22.40%<br>9             |
| 2018-2019               |                      | 77.78%<br>63      | 16.05%<br>13      | 6.17%<br>5 | 0.00%      | 0.00%      | 18.33 <sup>9</sup>      |
| 2019-2020               |                      | 81.82%<br>90      | 10.91%<br>12      | 6.36%<br>7 | 0.00%      | 0.91%      | 24.899<br>11            |
| I am satisfied with the | e quality of mater   | ials available ir | the Library.      |            |            |            |                         |
|                         | Α                    |                   | В                 | С          | D          | F          | TOTAL                   |
| 2020-2021               |                      | 83.51%<br>81      | 11.34%<br>11      | 2.06%      | 3.09%      | 0.00%      | 21.959                  |
| 2021-2022               |                      | 87.27%<br>48      | 9.09%<br>5        | 1.82%<br>1 | 0.00%      | 1.82%<br>1 | 12.44 <sup>9</sup><br>5 |
| 2022-2023               |                      | 85.86%<br>85      | 13.13%<br>13      | 1.01%      | 0.00%      | 0.00%      | 22.409                  |
| 2018-2019               |                      | 81.48%<br>66      | 13.58%<br>11      | 3.70%<br>3 | 1.23%<br>1 | 0.00%      | 18.33%<br>8             |
| 2019-2020               |                      | 82.73%<br>91      | 11.82%<br>13      | 3.64%<br>4 | 0.91%<br>1 | 0.91%      | 24.899<br>11            |
| I am satisfied with the | e availability of th | e librarian to pr | ovide assistance. |            |            |            |                         |
|                         | Α                    |                   | В                 | С          | D          | F          | TOTAL                   |
| 2020-2021               |                      | 89.69%<br>87      | 7.22%<br>7        | 1.03%      | 2.06%      | 0.00%      | 21.95%<br>9             |
| 2021-2022               |                      | 94.55%<br>52      | 3.64%<br>2        | 1.82%<br>1 | 0.00%<br>0 | 0.00%      | 12.449<br>5             |
|                         |                      | 00.000/           | 7.07%             | 0.00%      | 0.00%      | 0.00%      | 22.409                  |
| 2022-2023               |                      | 92.93%<br>92      | 7                 | 0          | U          | 0          | 9                       |
| 2022-2023               |                      |                   |                   | 1.23%      | 0.00%      | 0.00%      | 18.339                  |