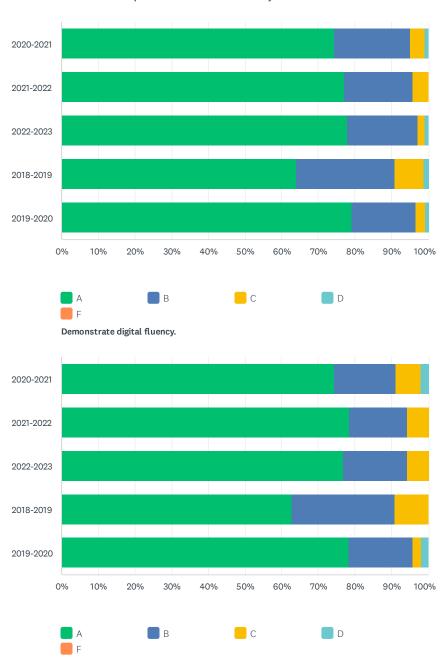

|                                                                                                | Α                                                                                | В                                                                               | С                                                                  | D                                                                  | F                                                                     | TOTAL                                                                                                                     |
|------------------------------------------------------------------------------------------------|----------------------------------------------------------------------------------|---------------------------------------------------------------------------------|--------------------------------------------------------------------|--------------------------------------------------------------------|-----------------------------------------------------------------------|---------------------------------------------------------------------------------------------------------------------------|
| 2020-2021                                                                                      | 87.25%<br>89                                                                     | 8.82%<br>9                                                                      | 2.94%<br>3                                                         | 0.98%<br>1                                                         | 0.00%                                                                 | 21.38%<br>102                                                                                                             |
| 2021-2022                                                                                      | 88.57%<br>62                                                                     | 8.57%<br>6                                                                      | 2.86%                                                              | 0.00%                                                              | 0.00%                                                                 | 14.68%<br>70                                                                                                              |
| 2022-2023                                                                                      | 88.46%<br>92                                                                     | 7.69%<br>8                                                                      | 3.85%<br>4                                                         | 0.00%                                                              | 0.00%                                                                 | 21.80%<br>104                                                                                                             |
| 2018-2019                                                                                      | 76.74%<br>66                                                                     | 18.60%<br>16                                                                    | 4.65%<br>4                                                         | 0.00%                                                              | 0.00%                                                                 | 18.03%<br>86                                                                                                              |
| 2019-2020                                                                                      | 83.48%<br>96                                                                     | 13.04%<br>15                                                                    | 2.61%                                                              | 0.00%                                                              | 0.87%                                                                 | 24.11%<br>115                                                                                                             |
| Practice leadership skills for                                                                 | r use in life and ministry.                                                      |                                                                                 |                                                                    |                                                                    |                                                                       |                                                                                                                           |
|                                                                                                | Α                                                                                | В                                                                               | С                                                                  | D                                                                  | F                                                                     | TOTAL                                                                                                                     |
| 2020-2021                                                                                      | 74.51%<br>76                                                                     | 20.59%                                                                          | 3.92%                                                              | 0.98%                                                              | 0.00%                                                                 | 21.38%                                                                                                                    |
| 2021-2022                                                                                      | 77.14%<br>54                                                                     | 18.57%<br>13                                                                    | 4.29%                                                              | 0.00%                                                              | 0.00%                                                                 | 14.68%<br>70                                                                                                              |
| 2022-2023                                                                                      | 77.88%<br>81                                                                     | 19.23%                                                                          | 1.92%                                                              | 0.96%                                                              | 0.00%                                                                 | 21.80%                                                                                                                    |
| 2018-2019                                                                                      | 63.95%<br>55                                                                     | 26.74%                                                                          | 8.14%<br>7                                                         | 1.16%                                                              | 0.00%                                                                 | 18.03%<br>86                                                                                                              |
| 2019-2020                                                                                      | 79.13%<br>91                                                                     | 17.39%<br>20                                                                    | 2.61%                                                              | 0.87%                                                              | 0.00%                                                                 | 24.11%<br>115                                                                                                             |
| Demonstrate digital fluency.                                                                   |                                                                                  |                                                                                 |                                                                    |                                                                    |                                                                       |                                                                                                                           |
|                                                                                                |                                                                                  |                                                                                 |                                                                    |                                                                    |                                                                       |                                                                                                                           |
|                                                                                                | Α                                                                                | В                                                                               | С                                                                  | D                                                                  | F                                                                     | TOTAL                                                                                                                     |
| 2020-2021                                                                                      | <b>A</b> 74.51% 76                                                               | B<br>16.67%<br>17                                                               | <b>C</b> 6.86% 7                                                   | D 1.96% 2                                                          | F<br>0.00%<br>0                                                       | TOTAL 21.38% 102                                                                                                          |
| 2020-2021 2021-2022                                                                            | 74.51%                                                                           | 16.67%                                                                          | 6.86%                                                              | 1.96%                                                              | 0.00%                                                                 | 21.38%                                                                                                                    |
|                                                                                                | 74.51%<br>76<br>78.57%                                                           | 16.67%<br>17<br>15.71%                                                          | 6.86%<br>7<br>5.71%                                                | 1.96%<br>2<br>0.00%                                                | 0.00%<br>0                                                            | 21.38%<br>102<br>14.68%                                                                                                   |
| 2021-2022                                                                                      | 74.51%<br>76<br>78.57%<br>55<br>76.92%                                           | 16.67%<br>17<br>15.71%<br>11<br>17.31%                                          | 6.86%<br>7<br>5.71%<br>4<br>5.77%                                  | 1.96%<br>2<br>0.00%<br>0                                           | 0.00%<br>0<br>0.00%<br>0                                              | 21.38%<br>102<br>14.68%<br>70<br>21.80%                                                                                   |
| 2021-2022 2022-2023                                                                            | 74.51%<br>76<br>78.57%<br>55<br>76.92%<br>80<br>62.79%                           | 16.67%<br>17<br>15.71%<br>11<br>17.31%<br>18<br>27.91%                          | 6.86%<br>7<br>5.71%<br>4<br>5.77%<br>6<br>9.30%                    | 1.96%<br>2<br>0.00%<br>0<br>0.00%<br>0                             | 0.00%<br>0<br>0.00%<br>0<br>0.00%<br>0                                | 21.38%<br>102<br>14.68%<br>70<br>21.80%<br>104<br>18.03%                                                                  |
| 2021-2022<br>2022-2023<br>2018-2019                                                            | 74.51%<br>76<br>78.57%<br>55<br>76.92%<br>80<br>62.79%<br>54<br>78.26%<br>90     | 16.67%<br>17<br>15.71%<br>11<br>17.31%<br>18<br>27.91%<br>24<br>17.39%          | 6.86%<br>7<br>5.71%<br>4<br>5.77%<br>6<br>9.30%<br>8<br>2.61%      | 1.96%<br>2<br>0.00%<br>0<br>0.00%<br>0<br>0.00%<br>0               | 0.00%<br>0<br>0.00%<br>0<br>0.00%<br>0<br>0.00%<br>0                  | 21.38%<br>102<br>14.68%<br>70<br>21.80%<br>104<br>18.03%<br>86<br>24.11%                                                  |
| 2021-2022<br>2022-2023<br>2018-2019<br>2019-2020                                               | 74.51%<br>76<br>78.57%<br>55<br>76.92%<br>80<br>62.79%<br>54<br>78.26%<br>90     | 16.67%<br>17<br>15.71%<br>11<br>17.31%<br>18<br>27.91%<br>24<br>17.39%          | 6.86%<br>7<br>5.71%<br>4<br>5.77%<br>6<br>9.30%<br>8<br>2.61%      | 1.96%<br>2<br>0.00%<br>0<br>0.00%<br>0<br>0.00%<br>0               | 0.00%<br>0<br>0.00%<br>0<br>0.00%<br>0<br>0.00%<br>0                  | 21.38%<br>102<br>14.68%<br>70<br>21.80%<br>104<br>18.03%<br>86<br>24.11%                                                  |
| 2021-2022<br>2022-2023<br>2018-2019<br>2019-2020                                               | 74.51%<br>76<br>78.57%<br>55<br>76.92%<br>80<br>62.79%<br>54<br>78.26%<br>90     | 16.67%<br>17<br>15.71%<br>11<br>17.31%<br>18<br>27.91%<br>24<br>17.39%<br>20    | 6.86%<br>7<br>5.71%<br>4<br>5.77%<br>6<br>9.30%<br>8<br>2.61%<br>3 | 1.96%<br>2<br>0.00%<br>0<br>0.00%<br>0<br>0.00%<br>0<br>1.74%<br>2 | 0.00%<br>0<br>0.00%<br>0<br>0.00%<br>0<br>0.00%<br>0                  | 21.38%<br>102<br>14.68%<br>70<br>21.80%<br>104<br>18.03%<br>86<br>24.11%<br>115                                           |
| 2021-2022 2022-2023 2018-2019 2019-2020 Develop a Biblical worldview                           | 74.51%<br>76<br>78.57%<br>55<br>76.92%<br>80<br>62.79%<br>54<br>78.26%<br>90     | 16.67% 17 15.71% 11 17.31% 18 27.91% 24 17.39% 20                               | 6.86% 7 5.71% 4 5.77% 6 9.30% 8 2.61% 3                            | 1.96%<br>2<br>0.00%<br>0<br>0.00%<br>0<br>0.00%<br>0<br>1.74%<br>2 | 0.00%<br>0<br>0.00%<br>0<br>0.00%<br>0<br>0.00%<br>0                  | 21.38%<br>102<br>14.68%<br>70<br>21.80%<br>104<br>18.03%<br>86<br>24.11%<br>115                                           |
| 2021-2022 2022-2023 2018-2019 2019-2020 Develop a Biblical worldview 2020-2021                 | 74.51%<br>76<br>78.57%<br>55<br>76.92%<br>80<br>62.79%<br>54<br>78.26%<br>90     | 16.67% 17 15.71% 11 17.31% 18 27.91% 24 17.39% 20  B 15.69% 16 15.71%           | 6.86% 7 5.71% 4 5.77% 6 9.30% 8 2.61% 3  C 2.94% 3 0.00%           | 1.96% 2 0.00% 0 0.00% 0 1.74% 2  0.98% 1 0.00%                     | 0.00%<br>0<br>0.00%<br>0<br>0.00%<br>0<br>0.00%<br>0                  | 21.38%<br>102<br>14.68%<br>70<br>21.80%<br>104<br>18.03%<br>86<br>24.11%<br>115<br>TOTAL<br>21.38%<br>102                 |
| 2021-2022  2022-2023  2018-2019  2019-2020  Develop a Biblical worldview  2020-2021  2021-2022 | 74.51% 76 78.57% 55 76.92% 80 62.79% 54 78.26% 90  A  80.39% 82 84.29% 59 83.65% | 16.67% 17 15.71% 11 17.31% 18 27.91% 24 17.39% 20  B 15.69% 16 15.71% 11 14.42% | 6.86% 7 5.71% 4 5.77% 6 9.30% 8 2.61% 3  C 2.94% 3 0.00% 0         | 1.96% 2 0.00% 0 0.00% 0 0.00% 0 1.74% 2  D 0.98% 1 0.00% 0 0.96%   | 0.00% 0 0.00% 0 0.00% 0 0.00% 0 0.00% 0 0.00% 0 0.00% 0 0.00% 0 0.00% | 21.38%<br>102<br>14.68%<br>70<br>21.80%<br>104<br>18.03%<br>86<br>24.11%<br>115<br>TOTAL<br>21.38%<br>102<br>14.68%<br>70 |