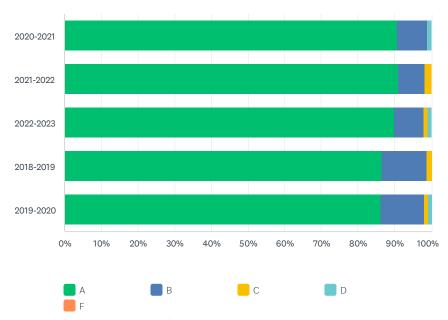

|                           | Α                        | В            | С          | D     | F     | TOTAL              |
|---------------------------|--------------------------|--------------|------------|-------|-------|--------------------|
| 2020-2021                 | 90.72%<br>88             | 7.22%<br>7   | 0.00%      | 2.06% | 0.00% | 21.95 <sup>9</sup> |
| 2021-2022                 | 96.36%<br>53             | 3.64%<br>2   | 0.00%      | 0.00% | 0.00% | 12.44 <sup>9</sup> |
| 2022-2023                 | 92.93%<br>92             | 6.06%<br>6   | 1.01%      | 0.00% | 0.00% | 22.40              |
| 2018-2019                 | 86.42%<br>70             | 13.58%<br>11 | 0.00%      | 0.00% | 0.00% | 18.33 <sup>0</sup> |
| 2019-2020                 | 92.73%<br>102            | 6.36%<br>7   | 0.00%      | 0.91% | 0.00% | 24.89 <sup>0</sup> |
| I am satisfied with the r | egistration process.     |              |            |       |       |                    |
|                           | Α                        | В            | С          | D     | F     | TOTAL              |
| 2020-2021                 | 88.66%<br>86             | 8.25%<br>8   | 1.03%<br>1 | 2.06% | 0.00% | 21.95              |
| 2021-2022                 | 96.36%<br>53             | 3.64%        | 0.00%      | 0.00% | 0.00% | 12.44              |
| 2022-2023                 | 89.90%<br>89             | 8.08%        | 2.02%      | 0.00% | 0.00% | 22.40              |
| 2018-2019                 | 85.19%<br>69             | 13.58%<br>11 | 0.00%      | 1.23% | 0.00% | 18.33              |
| 2019-2020                 | 89.09%<br>98             | 9.09%<br>10  | 1.82%<br>2 | 0.00% | 0.00% | 24.89 <sup>-</sup> |
| I am satisfied with early | registration procedures. |              |            |       |       |                    |
|                           | Α                        | В            | С          | D     | F     | TOTAL              |
| 2020-2021                 | 0.00%                    | 0.00%        | 0.00%      | 0.00% | 0.00% | 0.000              |
| 2021-2022                 | 0.00%                    | 0.00%        | 0.00%      | 0.00% | 0.00% | 0.00               |
| 2022-2023                 | 0.00%                    | 0.00%        | 0.00%      | 0.00% | 0.00% | 0.00               |
| 2018-2019                 | 0.00%                    | 0.00%        | 0.00%      | 0.00% | 0.00% | 0.00               |
| 2019-2020                 | 0.00%                    | 0.00%        | 0.00%      | 0.00% | 0.00% | 0.00               |