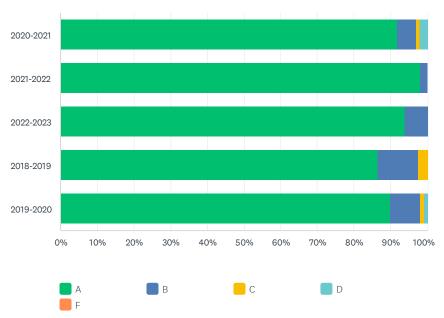

#### Develop a Biblical worldview.

|                          |                                 | terpretation of the Christia |                           |                      | -     | TOTAL      |
|--------------------------|---------------------------------|------------------------------|---------------------------|----------------------|-------|------------|
|                          | Α                               | В                            | С                         | D                    | F     | TOTAL      |
| 2020-2021                | 84.31%                          | 10.78%                       | 4.90%                     | 0.00%                | 0.00% | 21.38      |
| 2021-2022                | 85.71%<br>60                    | 12.86%<br>9                  | 1.43%<br>1                | 0.00%                | 0.00% | 14.68      |
| 2022-2023                | 88.46%<br>92                    | 9.62%<br>10                  | 0.96%                     | 0.00%                | 0.96% | 21.80      |
| 2018-2019                | 76.74%<br>66                    | 19.77%<br>17                 | 2.33%                     | 0.00%                | 1.16% | 18.03      |
| 2019-2020                | 88.70%<br>102                   | 9.57%<br>11                  | 0.87%                     | 0.00%                | 0.87% | 24.11      |
| Apply the practices of s | piritual formation as they rela | te to your relationships w   | ith God, family, the ch   | urch, and the world. |       |            |
|                          | Α                               | В                            | С                         | D                    | F     | TOTAL      |
| 2020-2021                | 81.37%<br>83                    | 13.73%<br>14                 | 4.90%<br>5                | 0.00%                | 0.00% | 21.38<br>1 |
| 2021-2022                | 81.43%<br>57                    | 17.14%<br>12                 | 1.43%                     | 0.00%                | 0.00% | 14.68      |
| 2022-2023                | 87.50%<br>91                    | 11.54%<br>12                 | 0.00%                     | 0.96%                | 0.00% | 21.80      |
| 2018-2019                | 75.58%<br>65                    | 18.60%<br>16                 | 5.81%<br>5                | 0.00%                | 0.00% | 18.03      |
| 2019-2020                | 80.00%<br>92                    | 16.52%<br>19                 | 2.61%                     | 0.87%                | 0.00% | 24.11      |
| Integrate a basic unders | standing of the tenets of the C | Christian faith and the prac | ctice of the faith in eve | eryday life.         |       |            |
|                          | Α                               | В                            | С                         | D                    | F     | TOTAL      |
| 2020-2021                | 82.35%<br>84                    | 11.76%<br>12                 | 4.90%<br>5                | 0.98%                | 0.00% | 21.38      |
| 2021-2022                | 87.14%<br>61                    | 10.00%                       | 2.86%                     | 0.00%                | 0.00% | 14.68      |
| 2022-2023                | 84.62%<br>88                    | 14.42%<br>15                 | 0.00%                     | 0.96%                | 0.00% | 21.80      |
| 0040 0040                | 77.91%                          | 17.44%                       | 4.65%                     | 0.00%                | 0.00% | 18.03      |
| 2018-2019                | 67                              | 15                           | 4                         | 0                    | 0     |            |

|                                                                                                | Α                                                                                | В                                                                               | С                                                                  | D                                                                  | F                                                                     | TOTAL                                                                                                                     |
|------------------------------------------------------------------------------------------------|----------------------------------------------------------------------------------|---------------------------------------------------------------------------------|--------------------------------------------------------------------|--------------------------------------------------------------------|-----------------------------------------------------------------------|---------------------------------------------------------------------------------------------------------------------------|
| 2020-2021                                                                                      | 87.25%<br>89                                                                     | 8.82%<br>9                                                                      | 2.94%<br>3                                                         | 0.98%<br>1                                                         | 0.00%                                                                 | 21.38%<br>102                                                                                                             |
| 2021-2022                                                                                      | 88.57%<br>62                                                                     | 8.57%<br>6                                                                      | 2.86%                                                              | 0.00%                                                              | 0.00%                                                                 | 14.68%<br>70                                                                                                              |
| 2022-2023                                                                                      | 88.46%<br>92                                                                     | 7.69%<br>8                                                                      | 3.85%<br>4                                                         | 0.00%                                                              | 0.00%                                                                 | 21.80%<br>104                                                                                                             |
| 2018-2019                                                                                      | 76.74%<br>66                                                                     | 18.60%<br>16                                                                    | 4.65%<br>4                                                         | 0.00%                                                              | 0.00%                                                                 | 18.03%<br>86                                                                                                              |
| 2019-2020                                                                                      | 83.48%<br>96                                                                     | 13.04%<br>15                                                                    | 2.61%                                                              | 0.00%                                                              | 0.87%                                                                 | 24.11%<br>115                                                                                                             |
| Practice leadership skills for                                                                 | r use in life and ministry.                                                      |                                                                                 |                                                                    |                                                                    |                                                                       |                                                                                                                           |
|                                                                                                | Α                                                                                | В                                                                               | С                                                                  | D                                                                  | F                                                                     | TOTAL                                                                                                                     |
| 2020-2021                                                                                      | 74.51%<br>76                                                                     | 20.59%                                                                          | 3.92%                                                              | 0.98%                                                              | 0.00%                                                                 | 21.38%                                                                                                                    |
| 2021-2022                                                                                      | 77.14%<br>54                                                                     | 18.57%<br>13                                                                    | 4.29%                                                              | 0.00%                                                              | 0.00%                                                                 | 14.68%<br>70                                                                                                              |
| 2022-2023                                                                                      | 77.88%<br>81                                                                     | 19.23%                                                                          | 1.92%                                                              | 0.96%                                                              | 0.00%                                                                 | 21.80%                                                                                                                    |
| 2018-2019                                                                                      | 63.95%<br>55                                                                     | 26.74%                                                                          | 8.14%<br>7                                                         | 1.16%                                                              | 0.00%                                                                 | 18.03%<br>86                                                                                                              |
| 2019-2020                                                                                      | 79.13%<br>91                                                                     | 17.39%<br>20                                                                    | 2.61%                                                              | 0.87%                                                              | 0.00%                                                                 | 24.11%<br>115                                                                                                             |
| Demonstrate digital fluency.                                                                   |                                                                                  |                                                                                 |                                                                    |                                                                    |                                                                       |                                                                                                                           |
|                                                                                                |                                                                                  |                                                                                 |                                                                    |                                                                    |                                                                       |                                                                                                                           |
|                                                                                                | Α                                                                                | В                                                                               | С                                                                  | D                                                                  | F                                                                     | TOTAL                                                                                                                     |
| 2020-2021                                                                                      | <b>A</b> 74.51% 76                                                               | B<br>16.67%<br>17                                                               | <b>C</b> 6.86% 7                                                   | D 1.96% 2                                                          | F<br>0.00%<br>0                                                       | TOTAL 21.38% 102                                                                                                          |
| 2020-2021 2021-2022                                                                            | 74.51%                                                                           | 16.67%                                                                          | 6.86%                                                              | 1.96%                                                              | 0.00%                                                                 | 21.38%                                                                                                                    |
|                                                                                                | 74.51%<br>76<br>78.57%                                                           | 16.67%<br>17<br>15.71%                                                          | 6.86%<br>7<br>5.71%                                                | 1.96%<br>2<br>0.00%                                                | 0.00%<br>0                                                            | 21.38%<br>102<br>14.68%                                                                                                   |
| 2021-2022                                                                                      | 74.51%<br>76<br>78.57%<br>55<br>76.92%                                           | 16.67%<br>17<br>15.71%<br>11<br>17.31%                                          | 6.86%<br>7<br>5.71%<br>4<br>5.77%                                  | 1.96%<br>2<br>0.00%<br>0                                           | 0.00%<br>0<br>0.00%<br>0                                              | 21.38%<br>102<br>14.68%<br>70<br>21.80%                                                                                   |
| 2021-2022 2022-2023                                                                            | 74.51%<br>76<br>78.57%<br>55<br>76.92%<br>80<br>62.79%                           | 16.67%<br>17<br>15.71%<br>11<br>17.31%<br>18<br>27.91%                          | 6.86%<br>7<br>5.71%<br>4<br>5.77%<br>6<br>9.30%                    | 1.96%<br>2<br>0.00%<br>0<br>0.00%<br>0                             | 0.00%<br>0<br>0.00%<br>0<br>0.00%<br>0                                | 21.38%<br>102<br>14.68%<br>70<br>21.80%<br>104<br>18.03%                                                                  |
| 2021-2022<br>2022-2023<br>2018-2019                                                            | 74.51%<br>76<br>78.57%<br>55<br>76.92%<br>80<br>62.79%<br>54<br>78.26%<br>90     | 16.67%<br>17<br>15.71%<br>11<br>17.31%<br>18<br>27.91%<br>24<br>17.39%          | 6.86%<br>7<br>5.71%<br>4<br>5.77%<br>6<br>9.30%<br>8<br>2.61%      | 1.96%<br>2<br>0.00%<br>0<br>0.00%<br>0<br>0.00%<br>0               | 0.00%<br>0<br>0.00%<br>0<br>0.00%<br>0<br>0.00%<br>0                  | 21.38%<br>102<br>14.68%<br>70<br>21.80%<br>104<br>18.03%<br>86<br>24.11%                                                  |
| 2021-2022<br>2022-2023<br>2018-2019<br>2019-2020                                               | 74.51%<br>76<br>78.57%<br>55<br>76.92%<br>80<br>62.79%<br>54<br>78.26%<br>90     | 16.67%<br>17<br>15.71%<br>11<br>17.31%<br>18<br>27.91%<br>24<br>17.39%          | 6.86%<br>7<br>5.71%<br>4<br>5.77%<br>6<br>9.30%<br>8<br>2.61%      | 1.96%<br>2<br>0.00%<br>0<br>0.00%<br>0<br>0.00%<br>0               | 0.00%<br>0<br>0.00%<br>0<br>0.00%<br>0<br>0.00%<br>0                  | 21.38%<br>102<br>14.68%<br>70<br>21.80%<br>104<br>18.03%<br>86<br>24.11%                                                  |
| 2021-2022<br>2022-2023<br>2018-2019<br>2019-2020                                               | 74.51%<br>76<br>78.57%<br>55<br>76.92%<br>80<br>62.79%<br>54<br>78.26%<br>90     | 16.67%<br>17<br>15.71%<br>11<br>17.31%<br>18<br>27.91%<br>24<br>17.39%<br>20    | 6.86%<br>7<br>5.71%<br>4<br>5.77%<br>6<br>9.30%<br>8<br>2.61%<br>3 | 1.96%<br>2<br>0.00%<br>0<br>0.00%<br>0<br>0.00%<br>0<br>1.74%<br>2 | 0.00%<br>0<br>0.00%<br>0<br>0.00%<br>0<br>0.00%<br>0                  | 21.38%<br>102<br>14.68%<br>70<br>21.80%<br>104<br>18.03%<br>86<br>24.11%<br>115                                           |
| 2021-2022 2022-2023 2018-2019 2019-2020 Develop a Biblical worldview                           | 74.51%<br>76<br>78.57%<br>55<br>76.92%<br>80<br>62.79%<br>54<br>78.26%<br>90     | 16.67% 17 15.71% 11 17.31% 18 27.91% 24 17.39% 20                               | 6.86% 7 5.71% 4 5.77% 6 9.30% 8 2.61% 3                            | 1.96%<br>2<br>0.00%<br>0<br>0.00%<br>0<br>0.00%<br>0<br>1.74%<br>2 | 0.00%<br>0<br>0.00%<br>0<br>0.00%<br>0<br>0.00%<br>0                  | 21.38%<br>102<br>14.68%<br>70<br>21.80%<br>104<br>18.03%<br>86<br>24.11%<br>115                                           |
| 2021-2022 2022-2023 2018-2019 2019-2020 Develop a Biblical worldview 2020-2021                 | 74.51%<br>76<br>78.57%<br>55<br>76.92%<br>80<br>62.79%<br>54<br>78.26%<br>90     | 16.67% 17 15.71% 11 17.31% 18 27.91% 24 17.39% 20  B 15.69% 16 15.71%           | 6.86% 7 5.71% 4 5.77% 6 9.30% 8 2.61% 3  C 2.94% 3 0.00%           | 1.96% 2 0.00% 0 0.00% 0 1.74% 2  0.98% 1 0.00%                     | 0.00%<br>0<br>0.00%<br>0<br>0.00%<br>0<br>0.00%<br>0                  | 21.38%<br>102<br>14.68%<br>70<br>21.80%<br>104<br>18.03%<br>86<br>24.11%<br>115<br>TOTAL<br>21.38%<br>102                 |
| 2021-2022  2022-2023  2018-2019  2019-2020  Develop a Biblical worldview  2020-2021  2021-2022 | 74.51% 76 78.57% 55 76.92% 80 62.79% 54 78.26% 90  A  80.39% 82 84.29% 59 83.65% | 16.67% 17 15.71% 11 17.31% 18 27.91% 24 17.39% 20  B 15.69% 16 15.71% 11 14.42% | 6.86% 7 5.71% 4 5.77% 6 9.30% 8 2.61% 3  C 2.94% 3 0.00% 0         | 1.96% 2 0.00% 0 0.00% 0 0.00% 0 1.74% 2  D 0.98% 1 0.00% 0 0.96%   | 0.00% 0 0.00% 0 0.00% 0 0.00% 0 0.00% 0 0.00% 0 0.00% 0 0.00% 0 0.00% | 21.38%<br>102<br>14.68%<br>70<br>21.80%<br>104<br>18.03%<br>86<br>24.11%<br>115<br>TOTAL<br>21.38%<br>102<br>14.68%<br>70 |