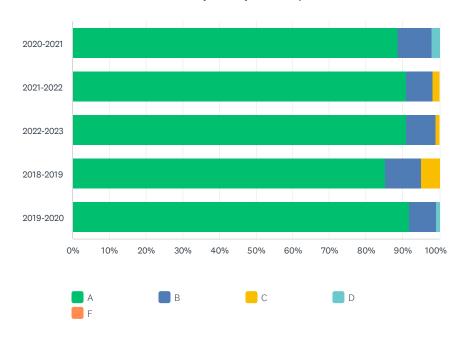

|                                                                                                | Α                                                                                | В                                                                               | С                                                                  | D                                                                  | F                                                                     | TOTAL                                                                                                                     |
|------------------------------------------------------------------------------------------------|----------------------------------------------------------------------------------|---------------------------------------------------------------------------------|--------------------------------------------------------------------|--------------------------------------------------------------------|-----------------------------------------------------------------------|---------------------------------------------------------------------------------------------------------------------------|
| 2020-2021                                                                                      | 87.25%<br>89                                                                     | 8.82%<br>9                                                                      | 2.94%<br>3                                                         | 0.98%<br>1                                                         | 0.00%                                                                 | 21.38%<br>102                                                                                                             |
| 2021-2022                                                                                      | 88.57%<br>62                                                                     | 8.57%<br>6                                                                      | 2.86%                                                              | 0.00%                                                              | 0.00%                                                                 | 14.68%<br>70                                                                                                              |
| 2022-2023                                                                                      | 88.46%<br>92                                                                     | 7.69%<br>8                                                                      | 3.85%<br>4                                                         | 0.00%                                                              | 0.00%                                                                 | 21.80%<br>104                                                                                                             |
| 2018-2019                                                                                      | 76.74%<br>66                                                                     | 18.60%<br>16                                                                    | 4.65%<br>4                                                         | 0.00%                                                              | 0.00%                                                                 | 18.03%<br>86                                                                                                              |
| 2019-2020                                                                                      | 83.48%<br>96                                                                     | 13.04%<br>15                                                                    | 2.61%                                                              | 0.00%                                                              | 0.87%                                                                 | 24.11%<br>115                                                                                                             |
| Practice leadership skills for                                                                 | r use in life and ministry.                                                      |                                                                                 |                                                                    |                                                                    |                                                                       |                                                                                                                           |
|                                                                                                | Α                                                                                | В                                                                               | С                                                                  | D                                                                  | F                                                                     | TOTAL                                                                                                                     |
| 2020-2021                                                                                      | 74.51%<br>76                                                                     | 20.59%                                                                          | 3.92%                                                              | 0.98%                                                              | 0.00%                                                                 | 21.38%                                                                                                                    |
| 2021-2022                                                                                      | 77.14%<br>54                                                                     | 18.57%<br>13                                                                    | 4.29%                                                              | 0.00%                                                              | 0.00%                                                                 | 14.68%<br>70                                                                                                              |
| 2022-2023                                                                                      | 77.88%<br>81                                                                     | 19.23%                                                                          | 1.92%                                                              | 0.96%                                                              | 0.00%                                                                 | 21.80%                                                                                                                    |
| 2018-2019                                                                                      | 63.95%<br>55                                                                     | 26.74%                                                                          | 8.14%<br>7                                                         | 1.16%                                                              | 0.00%                                                                 | 18.03%<br>86                                                                                                              |
| 2019-2020                                                                                      | 79.13%<br>91                                                                     | 17.39%<br>20                                                                    | 2.61%                                                              | 0.87%                                                              | 0.00%                                                                 | 24.11%<br>115                                                                                                             |
| Demonstrate digital fluency.                                                                   |                                                                                  |                                                                                 |                                                                    |                                                                    |                                                                       |                                                                                                                           |
|                                                                                                |                                                                                  |                                                                                 |                                                                    |                                                                    |                                                                       |                                                                                                                           |
|                                                                                                | Α                                                                                | В                                                                               | С                                                                  | D                                                                  | F                                                                     | TOTAL                                                                                                                     |
| 2020-2021                                                                                      | <b>A</b> 74.51% 76                                                               | B<br>16.67%<br>17                                                               | <b>C</b> 6.86% 7                                                   | D 1.96% 2                                                          | F<br>0.00%<br>0                                                       | TOTAL 21.38% 102                                                                                                          |
| 2020-2021 2021-2022                                                                            | 74.51%                                                                           | 16.67%                                                                          | 6.86%                                                              | 1.96%                                                              | 0.00%                                                                 | 21.38%                                                                                                                    |
|                                                                                                | 74.51%<br>76<br>78.57%                                                           | 16.67%<br>17<br>15.71%                                                          | 6.86%<br>7<br>5.71%                                                | 1.96%<br>2<br>0.00%                                                | 0.00%<br>0                                                            | 21.38%<br>102<br>14.68%                                                                                                   |
| 2021-2022                                                                                      | 74.51%<br>76<br>78.57%<br>55<br>76.92%                                           | 16.67%<br>17<br>15.71%<br>11<br>17.31%                                          | 6.86%<br>7<br>5.71%<br>4<br>5.77%                                  | 1.96%<br>2<br>0.00%<br>0                                           | 0.00%<br>0<br>0.00%<br>0                                              | 21.38%<br>102<br>14.68%<br>70<br>21.80%                                                                                   |
| 2021-2022 2022-2023                                                                            | 74.51%<br>76<br>78.57%<br>55<br>76.92%<br>80<br>62.79%                           | 16.67%<br>17<br>15.71%<br>11<br>17.31%<br>18<br>27.91%                          | 6.86%<br>7<br>5.71%<br>4<br>5.77%<br>6<br>9.30%                    | 1.96%<br>2<br>0.00%<br>0<br>0.00%<br>0                             | 0.00%<br>0<br>0.00%<br>0<br>0.00%<br>0                                | 21.38%<br>102<br>14.68%<br>70<br>21.80%<br>104<br>18.03%                                                                  |
| 2021-2022<br>2022-2023<br>2018-2019                                                            | 74.51%<br>76<br>78.57%<br>55<br>76.92%<br>80<br>62.79%<br>54<br>78.26%<br>90     | 16.67%<br>17<br>15.71%<br>11<br>17.31%<br>18<br>27.91%<br>24<br>17.39%          | 6.86%<br>7<br>5.71%<br>4<br>5.77%<br>6<br>9.30%<br>8<br>2.61%      | 1.96%<br>2<br>0.00%<br>0<br>0.00%<br>0<br>0.00%<br>0               | 0.00%<br>0<br>0.00%<br>0<br>0.00%<br>0<br>0.00%<br>0                  | 21.38%<br>102<br>14.68%<br>70<br>21.80%<br>104<br>18.03%<br>86<br>24.11%                                                  |
| 2021-2022<br>2022-2023<br>2018-2019<br>2019-2020                                               | 74.51%<br>76<br>78.57%<br>55<br>76.92%<br>80<br>62.79%<br>54<br>78.26%<br>90     | 16.67%<br>17<br>15.71%<br>11<br>17.31%<br>18<br>27.91%<br>24<br>17.39%          | 6.86%<br>7<br>5.71%<br>4<br>5.77%<br>6<br>9.30%<br>8<br>2.61%      | 1.96%<br>2<br>0.00%<br>0<br>0.00%<br>0<br>0.00%<br>0               | 0.00%<br>0<br>0.00%<br>0<br>0.00%<br>0<br>0.00%<br>0                  | 21.38%<br>102<br>14.68%<br>70<br>21.80%<br>104<br>18.03%<br>86<br>24.11%                                                  |
| 2021-2022<br>2022-2023<br>2018-2019<br>2019-2020                                               | 74.51%<br>76<br>78.57%<br>55<br>76.92%<br>80<br>62.79%<br>54<br>78.26%<br>90     | 16.67%<br>17<br>15.71%<br>11<br>17.31%<br>18<br>27.91%<br>24<br>17.39%<br>20    | 6.86%<br>7<br>5.71%<br>4<br>5.77%<br>6<br>9.30%<br>8<br>2.61%<br>3 | 1.96%<br>2<br>0.00%<br>0<br>0.00%<br>0<br>0.00%<br>0<br>1.74%<br>2 | 0.00%<br>0<br>0.00%<br>0<br>0.00%<br>0<br>0.00%<br>0                  | 21.38%<br>102<br>14.68%<br>70<br>21.80%<br>104<br>18.03%<br>86<br>24.11%<br>115                                           |
| 2021-2022 2022-2023 2018-2019 2019-2020 Develop a Biblical worldview                           | 74.51%<br>76<br>78.57%<br>55<br>76.92%<br>80<br>62.79%<br>54<br>78.26%<br>90     | 16.67% 17 15.71% 11 17.31% 18 27.91% 24 17.39% 20                               | 6.86% 7 5.71% 4 5.77% 6 9.30% 8 2.61% 3                            | 1.96%<br>2<br>0.00%<br>0<br>0.00%<br>0<br>0.00%<br>0<br>1.74%<br>2 | 0.00%<br>0<br>0.00%<br>0<br>0.00%<br>0<br>0.00%<br>0                  | 21.38%<br>102<br>14.68%<br>70<br>21.80%<br>104<br>18.03%<br>86<br>24.11%<br>115                                           |
| 2021-2022 2022-2023 2018-2019 2019-2020 Develop a Biblical worldview 2020-2021                 | 74.51%<br>76<br>78.57%<br>55<br>76.92%<br>80<br>62.79%<br>54<br>78.26%<br>90     | 16.67% 17 15.71% 11 17.31% 18 27.91% 24 17.39% 20  B 15.69% 16 15.71%           | 6.86% 7 5.71% 4 5.77% 6 9.30% 8 2.61% 3  C 2.94% 3 0.00%           | 1.96% 2 0.00% 0 0.00% 0 1.74% 2  0.98% 1 0.00%                     | 0.00%<br>0<br>0.00%<br>0<br>0.00%<br>0<br>0.00%<br>0                  | 21.38%<br>102<br>14.68%<br>70<br>21.80%<br>104<br>18.03%<br>86<br>24.11%<br>115<br>TOTAL<br>21.38%<br>102                 |
| 2021-2022  2022-2023  2018-2019  2019-2020  Develop a Biblical worldview  2020-2021  2021-2022 | 74.51% 76 78.57% 55 76.92% 80 62.79% 54 78.26% 90  A  80.39% 82 84.29% 59 83.65% | 16.67% 17 15.71% 11 17.31% 18 27.91% 24 17.39% 20  B 15.69% 16 15.71% 11 14.42% | 6.86% 7 5.71% 4 5.77% 6 9.30% 8 2.61% 3  C 2.94% 3 0.00% 0         | 1.96% 2 0.00% 0 0.00% 0 0.00% 0 1.74% 2  D 0.98% 1 0.00% 0 0.96%   | 0.00% 0 0.00% 0 0.00% 0 0.00% 0 0.00% 0 0.00% 0 0.00% 0 0.00% 0 0.00% | 21.38%<br>102<br>14.68%<br>70<br>21.80%<br>104<br>18.03%<br>86<br>24.11%<br>115<br>TOTAL<br>21.38%<br>102<br>14.68%<br>70 |