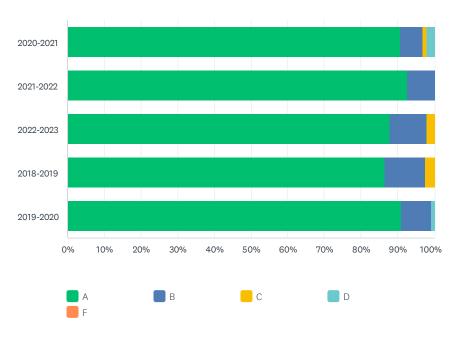

#### Develop a Biblical worldview.

|                          |                                 | terpretation of the Christia |                           |                      | -     | TOTAL      |
|--------------------------|---------------------------------|------------------------------|---------------------------|----------------------|-------|------------|
|                          | Α                               | В                            | С                         | D                    | F     | TOTAL      |
| 2020-2021                | 84.31%                          | 10.78%                       | 4.90%                     | 0.00%                | 0.00% | 21.38      |
| 2021-2022                | 85.71%<br>60                    | 12.86%<br>9                  | 1.43%<br>1                | 0.00%                | 0.00% | 14.68      |
| 2022-2023                | 88.46%<br>92                    | 9.62%<br>10                  | 0.96%                     | 0.00%                | 0.96% | 21.80      |
| 2018-2019                | 76.74%<br>66                    | 19.77%<br>17                 | 2.33%                     | 0.00%                | 1.16% | 18.03      |
| 2019-2020                | 88.70%<br>102                   | 9.57%<br>11                  | 0.87%                     | 0.00%                | 0.87% | 24.11      |
| Apply the practices of s | piritual formation as they rela | te to your relationships w   | ith God, family, the ch   | urch, and the world. |       |            |
|                          | Α                               | В                            | С                         | D                    | F     | TOTAL      |
| 2020-2021                | 81.37%<br>83                    | 13.73%<br>14                 | 4.90%<br>5                | 0.00%                | 0.00% | 21.38<br>1 |
| 2021-2022                | 81.43%<br>57                    | 17.14%<br>12                 | 1.43%                     | 0.00%                | 0.00% | 14.68      |
| 2022-2023                | 87.50%<br>91                    | 11.54%<br>12                 | 0.00%                     | 0.96%                | 0.00% | 21.80      |
| 2018-2019                | 75.58%<br>65                    | 18.60%<br>16                 | 5.81%<br>5                | 0.00%                | 0.00% | 18.03      |
| 2019-2020                | 80.00%<br>92                    | 16.52%<br>19                 | 2.61%                     | 0.87%                | 0.00% | 24.11      |
| Integrate a basic unders | standing of the tenets of the C | Christian faith and the prac | ctice of the faith in eve | eryday life.         |       |            |
|                          | Α                               | В                            | С                         | D                    | F     | TOTAL      |
| 2020-2021                | 82.35%<br>84                    | 11.76%<br>12                 | 4.90%<br>5                | 0.98%                | 0.00% | 21.38      |
| 2021-2022                | 87.14%<br>61                    | 10.00%                       | 2.86%                     | 0.00%                | 0.00% | 14.68      |
| 2022-2023                | 84.62%<br>88                    | 14.42%<br>15                 | 0.00%                     | 0.96%                | 0.00% | 21.80      |
| 0040 0040                | 77.91%                          | 17.44%                       | 4.65%                     | 0.00%                | 0.00% | 18.03      |
| 2018-2019                | 67                              | 15                           | 4                         | 0                    | 0     |            |

|                                                                                                | Α                                                                                | В                                                                               | С                                                                  | D                                                                  | F                                                                     | TOTAL                                                                                                                     |
|------------------------------------------------------------------------------------------------|----------------------------------------------------------------------------------|---------------------------------------------------------------------------------|--------------------------------------------------------------------|--------------------------------------------------------------------|-----------------------------------------------------------------------|---------------------------------------------------------------------------------------------------------------------------|
| 2020-2021                                                                                      | 87.25%<br>89                                                                     | 8.82%<br>9                                                                      | 2.94%<br>3                                                         | 0.98%<br>1                                                         | 0.00%                                                                 | 21.38%<br>102                                                                                                             |
| 2021-2022                                                                                      | 88.57%<br>62                                                                     | 8.57%<br>6                                                                      | 2.86%                                                              | 0.00%                                                              | 0.00%                                                                 | 14.68%<br>70                                                                                                              |
| 2022-2023                                                                                      | 88.46%<br>92                                                                     | 7.69%<br>8                                                                      | 3.85%<br>4                                                         | 0.00%                                                              | 0.00%                                                                 | 21.80%<br>104                                                                                                             |
| 2018-2019                                                                                      | 76.74%<br>66                                                                     | 18.60%<br>16                                                                    | 4.65%<br>4                                                         | 0.00%                                                              | 0.00%                                                                 | 18.03%<br>86                                                                                                              |
| 2019-2020                                                                                      | 83.48%<br>96                                                                     | 13.04%<br>15                                                                    | 2.61%                                                              | 0.00%                                                              | 0.87%                                                                 | 24.11%<br>115                                                                                                             |
| Practice leadership skills for                                                                 | r use in life and ministry.                                                      |                                                                                 |                                                                    |                                                                    |                                                                       |                                                                                                                           |
|                                                                                                | Α                                                                                | В                                                                               | С                                                                  | D                                                                  | F                                                                     | TOTAL                                                                                                                     |
| 2020-2021                                                                                      | 74.51%<br>76                                                                     | 20.59%                                                                          | 3.92%                                                              | 0.98%                                                              | 0.00%                                                                 | 21.38%                                                                                                                    |
| 2021-2022                                                                                      | 77.14%<br>54                                                                     | 18.57%<br>13                                                                    | 4.29%                                                              | 0.00%                                                              | 0.00%                                                                 | 14.68%<br>70                                                                                                              |
| 2022-2023                                                                                      | 77.88%<br>81                                                                     | 19.23%                                                                          | 1.92%                                                              | 0.96%                                                              | 0.00%                                                                 | 21.80%                                                                                                                    |
| 2018-2019                                                                                      | 63.95%<br>55                                                                     | 26.74%                                                                          | 8.14%<br>7                                                         | 1.16%                                                              | 0.00%                                                                 | 18.03%<br>86                                                                                                              |
| 2019-2020                                                                                      | 79.13%<br>91                                                                     | 17.39%<br>20                                                                    | 2.61%                                                              | 0.87%                                                              | 0.00%                                                                 | 24.11%<br>115                                                                                                             |
| Demonstrate digital fluency.                                                                   |                                                                                  |                                                                                 |                                                                    |                                                                    |                                                                       |                                                                                                                           |
|                                                                                                |                                                                                  |                                                                                 |                                                                    |                                                                    |                                                                       |                                                                                                                           |
|                                                                                                | Α                                                                                | В                                                                               | С                                                                  | D                                                                  | F                                                                     | TOTAL                                                                                                                     |
| 2020-2021                                                                                      | <b>A</b> 74.51% 76                                                               | B<br>16.67%<br>17                                                               | <b>C</b> 6.86% 7                                                   | D 1.96% 2                                                          | F<br>0.00%<br>0                                                       | TOTAL 21.38% 102                                                                                                          |
| 2020-2021 2021-2022                                                                            | 74.51%                                                                           | 16.67%                                                                          | 6.86%                                                              | 1.96%                                                              | 0.00%                                                                 | 21.38%                                                                                                                    |
|                                                                                                | 74.51%<br>76<br>78.57%                                                           | 16.67%<br>17<br>15.71%                                                          | 6.86%<br>7<br>5.71%                                                | 1.96%<br>2<br>0.00%                                                | 0.00%<br>0                                                            | 21.38%<br>102<br>14.68%                                                                                                   |
| 2021-2022                                                                                      | 74.51%<br>76<br>78.57%<br>55<br>76.92%                                           | 16.67%<br>17<br>15.71%<br>11<br>17.31%                                          | 6.86%<br>7<br>5.71%<br>4<br>5.77%                                  | 1.96%<br>2<br>0.00%<br>0                                           | 0.00%<br>0<br>0.00%<br>0                                              | 21.38%<br>102<br>14.68%<br>70<br>21.80%                                                                                   |
| 2021-2022 2022-2023                                                                            | 74.51%<br>76<br>78.57%<br>55<br>76.92%<br>80<br>62.79%                           | 16.67%<br>17<br>15.71%<br>11<br>17.31%<br>18<br>27.91%                          | 6.86%<br>7<br>5.71%<br>4<br>5.77%<br>6<br>9.30%                    | 1.96%<br>2<br>0.00%<br>0<br>0.00%<br>0                             | 0.00%<br>0<br>0.00%<br>0<br>0.00%<br>0                                | 21.38%<br>102<br>14.68%<br>70<br>21.80%<br>104<br>18.03%                                                                  |
| 2021-2022<br>2022-2023<br>2018-2019                                                            | 74.51%<br>76<br>78.57%<br>55<br>76.92%<br>80<br>62.79%<br>54<br>78.26%<br>90     | 16.67%<br>17<br>15.71%<br>11<br>17.31%<br>18<br>27.91%<br>24<br>17.39%          | 6.86%<br>7<br>5.71%<br>4<br>5.77%<br>6<br>9.30%<br>8<br>2.61%      | 1.96%<br>2<br>0.00%<br>0<br>0.00%<br>0<br>0.00%<br>0               | 0.00%<br>0<br>0.00%<br>0<br>0.00%<br>0<br>0.00%<br>0                  | 21.38%<br>102<br>14.68%<br>70<br>21.80%<br>104<br>18.03%<br>86<br>24.11%                                                  |
| 2021-2022<br>2022-2023<br>2018-2019<br>2019-2020                                               | 74.51%<br>76<br>78.57%<br>55<br>76.92%<br>80<br>62.79%<br>54<br>78.26%<br>90     | 16.67%<br>17<br>15.71%<br>11<br>17.31%<br>18<br>27.91%<br>24<br>17.39%          | 6.86%<br>7<br>5.71%<br>4<br>5.77%<br>6<br>9.30%<br>8<br>2.61%      | 1.96%<br>2<br>0.00%<br>0<br>0.00%<br>0<br>0.00%<br>0               | 0.00%<br>0<br>0.00%<br>0<br>0.00%<br>0<br>0.00%<br>0                  | 21.38%<br>102<br>14.68%<br>70<br>21.80%<br>104<br>18.03%<br>86<br>24.11%                                                  |
| 2021-2022<br>2022-2023<br>2018-2019<br>2019-2020                                               | 74.51%<br>76<br>78.57%<br>55<br>76.92%<br>80<br>62.79%<br>54<br>78.26%<br>90     | 16.67%<br>17<br>15.71%<br>11<br>17.31%<br>18<br>27.91%<br>24<br>17.39%<br>20    | 6.86%<br>7<br>5.71%<br>4<br>5.77%<br>6<br>9.30%<br>8<br>2.61%<br>3 | 1.96%<br>2<br>0.00%<br>0<br>0.00%<br>0<br>0.00%<br>0<br>1.74%<br>2 | 0.00%<br>0<br>0.00%<br>0<br>0.00%<br>0<br>0.00%<br>0                  | 21.38%<br>102<br>14.68%<br>70<br>21.80%<br>104<br>18.03%<br>86<br>24.11%<br>115                                           |
| 2021-2022 2022-2023 2018-2019 2019-2020 Develop a Biblical worldview                           | 74.51%<br>76<br>78.57%<br>55<br>76.92%<br>80<br>62.79%<br>54<br>78.26%<br>90     | 16.67% 17 15.71% 11 17.31% 18 27.91% 24 17.39% 20                               | 6.86% 7 5.71% 4 5.77% 6 9.30% 8 2.61% 3                            | 1.96%<br>2<br>0.00%<br>0<br>0.00%<br>0<br>0.00%<br>0<br>1.74%<br>2 | 0.00%<br>0<br>0.00%<br>0<br>0.00%<br>0<br>0.00%<br>0                  | 21.38%<br>102<br>14.68%<br>70<br>21.80%<br>104<br>18.03%<br>86<br>24.11%<br>115                                           |
| 2021-2022 2022-2023 2018-2019 2019-2020 Develop a Biblical worldview 2020-2021                 | 74.51%<br>76<br>78.57%<br>55<br>76.92%<br>80<br>62.79%<br>54<br>78.26%<br>90     | 16.67% 17 15.71% 11 17.31% 18 27.91% 24 17.39% 20  B 15.69% 16 15.71%           | 6.86% 7 5.71% 4 5.77% 6 9.30% 8 2.61% 3  C 2.94% 3 0.00%           | 1.96% 2 0.00% 0 0.00% 0 1.74% 2  0.98% 1 0.00%                     | 0.00%<br>0<br>0.00%<br>0<br>0.00%<br>0<br>0.00%<br>0                  | 21.38%<br>102<br>14.68%<br>70<br>21.80%<br>104<br>18.03%<br>86<br>24.11%<br>115<br>TOTAL<br>21.38%<br>102                 |
| 2021-2022  2022-2023  2018-2019  2019-2020  Develop a Biblical worldview  2020-2021  2021-2022 | 74.51% 76 78.57% 55 76.92% 80 62.79% 54 78.26% 90  A  80.39% 82 84.29% 59 83.65% | 16.67% 17 15.71% 11 17.31% 18 27.91% 24 17.39% 20  B 15.69% 16 15.71% 11 14.42% | 6.86% 7 5.71% 4 5.77% 6 9.30% 8 2.61% 3  C 2.94% 3 0.00% 0         | 1.96% 2 0.00% 0 0.00% 0 0.00% 0 1.74% 2  D 0.98% 1 0.00% 0 0.96%   | 0.00% 0 0.00% 0 0.00% 0 0.00% 0 0.00% 0 0.00% 0 0.00% 0 0.00% 0 0.00% | 21.38%<br>102<br>14.68%<br>70<br>21.80%<br>104<br>18.03%<br>86<br>24.11%<br>115<br>TOTAL<br>21.38%<br>102<br>14.68%<br>70 |