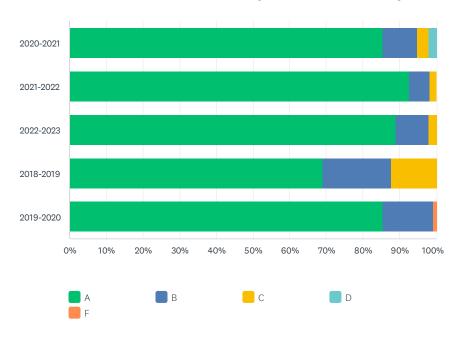

#### Develop a Biblical worldview.

|                          |                                 | terpretation of the Christia |                           |                      | -     | TOTAL      |
|--------------------------|---------------------------------|------------------------------|---------------------------|----------------------|-------|------------|
|                          | Α                               | В                            | С                         | D                    | F     | TOTAL      |
| 2020-2021                | 84.31%                          | 10.78%                       | 4.90%                     | 0.00%                | 0.00% | 21.38      |
| 2021-2022                | 85.71%<br>60                    | 12.86%<br>9                  | 1.43%<br>1                | 0.00%                | 0.00% | 14.68      |
| 2022-2023                | 88.46%<br>92                    | 9.62%<br>10                  | 0.96%                     | 0.00%                | 0.96% | 21.80      |
| 2018-2019                | 76.74%<br>66                    | 19.77%<br>17                 | 2.33%                     | 0.00%                | 1.16% | 18.03      |
| 2019-2020                | 88.70%<br>102                   | 9.57%<br>11                  | 0.87%                     | 0.00%                | 0.87% | 24.11      |
| Apply the practices of s | piritual formation as they rela | te to your relationships w   | ith God, family, the ch   | urch, and the world. |       |            |
|                          | Α                               | В                            | С                         | D                    | F     | TOTAL      |
| 2020-2021                | 81.37%<br>83                    | 13.73%<br>14                 | 4.90%<br>5                | 0.00%                | 0.00% | 21.38<br>1 |
| 2021-2022                | 81.43%<br>57                    | 17.14%<br>12                 | 1.43%                     | 0.00%                | 0.00% | 14.68      |
| 2022-2023                | 87.50%<br>91                    | 11.54%<br>12                 | 0.00%                     | 0.96%                | 0.00% | 21.80      |
| 2018-2019                | 75.58%<br>65                    | 18.60%<br>16                 | 5.81%<br>5                | 0.00%                | 0.00% | 18.03      |
| 2019-2020                | 80.00%<br>92                    | 16.52%<br>19                 | 2.61%                     | 0.87%                | 0.00% | 24.11      |
| Integrate a basic unders | standing of the tenets of the C | Christian faith and the prac | ctice of the faith in eve | eryday life.         |       |            |
|                          | Α                               | В                            | С                         | D                    | F     | TOTAL      |
| 2020-2021                | 82.35%<br>84                    | 11.76%<br>12                 | 4.90%<br>5                | 0.98%                | 0.00% | 21.38      |
| 2021-2022                | 87.14%<br>61                    | 10.00%                       | 2.86%                     | 0.00%                | 0.00% | 14.68      |
| 2022-2023                | 84.62%<br>88                    | 14.42%<br>15                 | 0.00%                     | 0.96%                | 0.00% | 21.80      |
| 0040 0040                | 77.91%                          | 17.44%                       | 4.65%                     | 0.00%                | 0.00% | 18.03      |
| 2018-2019                | 67                              | 15                           | 4                         | 0                    | 0     |            |

|                                                                                                | Α                                                                                | В                                                                               | С                                                                  | D                                                                  | F                                                                     | TOTAL                                                                                                                     |
|------------------------------------------------------------------------------------------------|----------------------------------------------------------------------------------|---------------------------------------------------------------------------------|--------------------------------------------------------------------|--------------------------------------------------------------------|-----------------------------------------------------------------------|---------------------------------------------------------------------------------------------------------------------------|
| 2020-2021                                                                                      | 87.25%<br>89                                                                     | 8.82%<br>9                                                                      | 2.94%<br>3                                                         | 0.98%<br>1                                                         | 0.00%                                                                 | 21.38%<br>102                                                                                                             |
| 2021-2022                                                                                      | 88.57%<br>62                                                                     | 8.57%<br>6                                                                      | 2.86%                                                              | 0.00%                                                              | 0.00%                                                                 | 14.68%<br>70                                                                                                              |
| 2022-2023                                                                                      | 88.46%<br>92                                                                     | 7.69%<br>8                                                                      | 3.85%<br>4                                                         | 0.00%                                                              | 0.00%                                                                 | 21.80%<br>104                                                                                                             |
| 2018-2019                                                                                      | 76.74%<br>66                                                                     | 18.60%<br>16                                                                    | 4.65%<br>4                                                         | 0.00%                                                              | 0.00%                                                                 | 18.03%<br>86                                                                                                              |
| 2019-2020                                                                                      | 83.48%<br>96                                                                     | 13.04%<br>15                                                                    | 2.61%                                                              | 0.00%                                                              | 0.87%                                                                 | 24.11%<br>115                                                                                                             |
| Practice leadership skills for                                                                 | r use in life and ministry.                                                      |                                                                                 |                                                                    |                                                                    |                                                                       |                                                                                                                           |
|                                                                                                | Α                                                                                | В                                                                               | С                                                                  | D                                                                  | F                                                                     | TOTAL                                                                                                                     |
| 2020-2021                                                                                      | 74.51%<br>76                                                                     | 20.59%                                                                          | 3.92%                                                              | 0.98%                                                              | 0.00%                                                                 | 21.38%                                                                                                                    |
| 2021-2022                                                                                      | 77.14%<br>54                                                                     | 18.57%<br>13                                                                    | 4.29%                                                              | 0.00%                                                              | 0.00%                                                                 | 14.68%<br>70                                                                                                              |
| 2022-2023                                                                                      | 77.88%<br>81                                                                     | 19.23%                                                                          | 1.92%                                                              | 0.96%                                                              | 0.00%                                                                 | 21.80%                                                                                                                    |
| 2018-2019                                                                                      | 63.95%<br>55                                                                     | 26.74%                                                                          | 8.14%<br>7                                                         | 1.16%                                                              | 0.00%                                                                 | 18.03%<br>86                                                                                                              |
| 2019-2020                                                                                      | 79.13%<br>91                                                                     | 17.39%<br>20                                                                    | 2.61%                                                              | 0.87%                                                              | 0.00%                                                                 | 24.11%<br>115                                                                                                             |
| Demonstrate digital fluency.                                                                   |                                                                                  |                                                                                 |                                                                    |                                                                    |                                                                       |                                                                                                                           |
|                                                                                                |                                                                                  |                                                                                 |                                                                    |                                                                    |                                                                       |                                                                                                                           |
|                                                                                                | Α                                                                                | В                                                                               | С                                                                  | D                                                                  | F                                                                     | TOTAL                                                                                                                     |
| 2020-2021                                                                                      | <b>A</b> 74.51% 76                                                               | B<br>16.67%<br>17                                                               | <b>C</b> 6.86% 7                                                   | D 1.96% 2                                                          | F<br>0.00%<br>0                                                       | TOTAL 21.38% 102                                                                                                          |
| 2020-2021 2021-2022                                                                            | 74.51%                                                                           | 16.67%                                                                          | 6.86%                                                              | 1.96%                                                              | 0.00%                                                                 | 21.38%                                                                                                                    |
|                                                                                                | 74.51%<br>76<br>78.57%                                                           | 16.67%<br>17<br>15.71%                                                          | 6.86%<br>7<br>5.71%                                                | 1.96%<br>2<br>0.00%                                                | 0.00%<br>0                                                            | 21.38%<br>102<br>14.68%                                                                                                   |
| 2021-2022                                                                                      | 74.51%<br>76<br>78.57%<br>55<br>76.92%                                           | 16.67%<br>17<br>15.71%<br>11<br>17.31%                                          | 6.86%<br>7<br>5.71%<br>4<br>5.77%                                  | 1.96%<br>2<br>0.00%<br>0                                           | 0.00%<br>0<br>0.00%<br>0                                              | 21.38%<br>102<br>14.68%<br>70<br>21.80%                                                                                   |
| 2021-2022 2022-2023                                                                            | 74.51%<br>76<br>78.57%<br>55<br>76.92%<br>80<br>62.79%                           | 16.67%<br>17<br>15.71%<br>11<br>17.31%<br>18<br>27.91%                          | 6.86%<br>7<br>5.71%<br>4<br>5.77%<br>6<br>9.30%                    | 1.96%<br>2<br>0.00%<br>0<br>0.00%<br>0                             | 0.00%<br>0<br>0.00%<br>0<br>0.00%<br>0                                | 21.38%<br>102<br>14.68%<br>70<br>21.80%<br>104<br>18.03%                                                                  |
| 2021-2022<br>2022-2023<br>2018-2019                                                            | 74.51%<br>76<br>78.57%<br>55<br>76.92%<br>80<br>62.79%<br>54<br>78.26%<br>90     | 16.67%<br>17<br>15.71%<br>11<br>17.31%<br>18<br>27.91%<br>24<br>17.39%          | 6.86%<br>7<br>5.71%<br>4<br>5.77%<br>6<br>9.30%<br>8<br>2.61%      | 1.96%<br>2<br>0.00%<br>0<br>0.00%<br>0<br>0.00%<br>0               | 0.00%<br>0<br>0.00%<br>0<br>0.00%<br>0<br>0.00%<br>0                  | 21.38%<br>102<br>14.68%<br>70<br>21.80%<br>104<br>18.03%<br>86<br>24.11%                                                  |
| 2021-2022<br>2022-2023<br>2018-2019<br>2019-2020                                               | 74.51%<br>76<br>78.57%<br>55<br>76.92%<br>80<br>62.79%<br>54<br>78.26%<br>90     | 16.67%<br>17<br>15.71%<br>11<br>17.31%<br>18<br>27.91%<br>24<br>17.39%          | 6.86%<br>7<br>5.71%<br>4<br>5.77%<br>6<br>9.30%<br>8<br>2.61%      | 1.96%<br>2<br>0.00%<br>0<br>0.00%<br>0<br>0.00%<br>0               | 0.00%<br>0<br>0.00%<br>0<br>0.00%<br>0<br>0.00%<br>0                  | 21.38%<br>102<br>14.68%<br>70<br>21.80%<br>104<br>18.03%<br>86<br>24.11%                                                  |
| 2021-2022<br>2022-2023<br>2018-2019<br>2019-2020                                               | 74.51%<br>76<br>78.57%<br>55<br>76.92%<br>80<br>62.79%<br>54<br>78.26%<br>90     | 16.67%<br>17<br>15.71%<br>11<br>17.31%<br>18<br>27.91%<br>24<br>17.39%<br>20    | 6.86%<br>7<br>5.71%<br>4<br>5.77%<br>6<br>9.30%<br>8<br>2.61%<br>3 | 1.96%<br>2<br>0.00%<br>0<br>0.00%<br>0<br>0.00%<br>0<br>1.74%<br>2 | 0.00%<br>0<br>0.00%<br>0<br>0.00%<br>0<br>0.00%<br>0                  | 21.38%<br>102<br>14.68%<br>70<br>21.80%<br>104<br>18.03%<br>86<br>24.11%<br>115                                           |
| 2021-2022 2022-2023 2018-2019 2019-2020 Develop a Biblical worldview                           | 74.51%<br>76<br>78.57%<br>55<br>76.92%<br>80<br>62.79%<br>54<br>78.26%<br>90     | 16.67% 17 15.71% 11 17.31% 18 27.91% 24 17.39% 20                               | 6.86% 7 5.71% 4 5.77% 6 9.30% 8 2.61% 3                            | 1.96%<br>2<br>0.00%<br>0<br>0.00%<br>0<br>0.00%<br>0<br>1.74%<br>2 | 0.00%<br>0<br>0.00%<br>0<br>0.00%<br>0<br>0.00%<br>0                  | 21.38%<br>102<br>14.68%<br>70<br>21.80%<br>104<br>18.03%<br>86<br>24.11%<br>115                                           |
| 2021-2022 2022-2023 2018-2019 2019-2020 Develop a Biblical worldview 2020-2021                 | 74.51%<br>76<br>78.57%<br>55<br>76.92%<br>80<br>62.79%<br>54<br>78.26%<br>90     | 16.67% 17 15.71% 11 17.31% 18 27.91% 24 17.39% 20  B 15.69% 16 15.71%           | 6.86% 7 5.71% 4 5.77% 6 9.30% 8 2.61% 3  C 2.94% 3 0.00%           | 1.96% 2 0.00% 0 0.00% 0 1.74% 2  0.98% 1 0.00%                     | 0.00%<br>0<br>0.00%<br>0<br>0.00%<br>0<br>0.00%<br>0                  | 21.38%<br>102<br>14.68%<br>70<br>21.80%<br>104<br>18.03%<br>86<br>24.11%<br>115<br>TOTAL<br>21.38%<br>102                 |
| 2021-2022  2022-2023  2018-2019  2019-2020  Develop a Biblical worldview  2020-2021  2021-2022 | 74.51% 76 78.57% 55 76.92% 80 62.79% 54 78.26% 90  A  80.39% 82 84.29% 59 83.65% | 16.67% 17 15.71% 11 17.31% 18 27.91% 24 17.39% 20  B 15.69% 16 15.71% 11 14.42% | 6.86% 7 5.71% 4 5.77% 6 9.30% 8 2.61% 3  C 2.94% 3 0.00% 0         | 1.96% 2 0.00% 0 0.00% 0 0.00% 0 1.74% 2  D 0.98% 1 0.00% 0 0.96%   | 0.00% 0 0.00% 0 0.00% 0 0.00% 0 0.00% 0 0.00% 0 0.00% 0 0.00% 0 0.00% | 21.38%<br>102<br>14.68%<br>70<br>21.80%<br>104<br>18.03%<br>86<br>24.11%<br>115<br>TOTAL<br>21.38%<br>102<br>14.68%<br>70 |