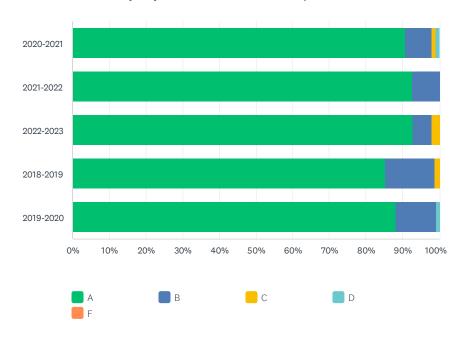

The SCS staff provided you with all the assistance you requested.

| Materials sent to you about | SCS were fully informative | e and complete. |       |       |       |               |
|-----------------------------|----------------------------|-----------------|-------|-------|-------|---------------|
|                             | Α                          | В               | С     | D     | F     | TOTAL         |
| 2020-2021                   | 88.66%<br>86               | 8.25%<br>8      | 2.06% | 1.03% | 0.00% | 21.95%<br>97  |
| 2021-2022                   | 90.91%<br>50               | 7.27%<br>4      | 1.82% | 0.00% | 0.00% | 12.44%<br>55  |
| 2022-2023                   | 85.86%<br>85               | 11.11%          | 3.03% | 0.00% | 0.00% | 22.40%<br>99  |
| 2018-2019                   | 82.72%<br>67               | 13.58%<br>11    | 3.70% | 0.00% | 0.00% | 18.33%<br>81  |
| 2019-2020                   | 87.27%<br>96               | 7.27%<br>8      | 3.64% | 0.91% | 0.91% | 24.89%<br>110 |

| SCS answered your o   | uestions quickly and complet   | ely.           |       |            |       |               |
|-----------------------|--------------------------------|----------------|-------|------------|-------|---------------|
|                       | Α                              | В              | С     | D          | F     | TOTAL         |
| 2020-2021             | 90.72%                         |                |       | 2.06%      | 0.00% | 21.95%        |
| 2021-2022             | 92.73%<br>52                   |                |       | 0.00%      | 0.00% | 12.44%<br>55  |
| 2022-2023             | 87.88%<br>87                   |                |       | 0.00%      | 0.00% | 22.40%        |
| 2018-2019             | 86.42%<br>70                   |                |       | 0.00%      | 0.00% | 18.33%<br>81  |
| 2019-2020             | 90.91%                         |                |       | 0.91%      | 0.00% | 24.89%<br>110 |
| The SCS offices are   | open when you need informati   | on.            |       |            |       |               |
|                       | Α                              | В              | С     | D          | F     | TOTAL         |
| 2020-2021             | 87.63%<br>85                   |                |       | 1.03%<br>1 | 0.00% | 21.95%<br>97  |
| 2021-2022             | 87.27%<br>48                   |                |       | 0.00%      | 0.00% | 12.44%<br>55  |
| 2022-2023             | 87.88%<br>87                   |                |       | 0.00%      | 0.00% | 22.40%        |
| 2018-2019             | 85.19%<br>69                   |                |       | 0.00%      | 0.00% | 18.33%<br>81  |
| 2019-2020             | 84.55%<br>93                   |                |       | 0.00%      | 0.00% | 24.89%<br>110 |
| The SCS staff provide | ed you with all the assistance | you requested. |       |            |       |               |
|                       | Α                              | В              | С     | D          | F     | TOTAL         |
| 2020-2021             | 90.729<br>8                    | % 6.19%<br>8 6 | 1.03% | 2.06%      | 0.00% | 21.95%<br>97  |
| 2021-2022             | 94.55 <sup>9</sup>             | 5.45%<br>2 3   | 0.00% | 0.00%      | 0.00% | 12.44%<br>55  |
| 2022-2023             | 94.959                         | % 4.04%<br>4 4 | 1.01% | 0.00%      | 0.00% | 22.40%        |
| 2018-2019             | 91.369                         | % 7.41%<br>4 6 | 1.23% | 0.00%      | 0.00% | 18.33%<br>81  |
| 2019-2020             | 92.73 <sup>9</sup>             |                | 0.00% | 0.91%      | 0.00% | 24.89%        |
|                       |                                |                |       |            |       |               |