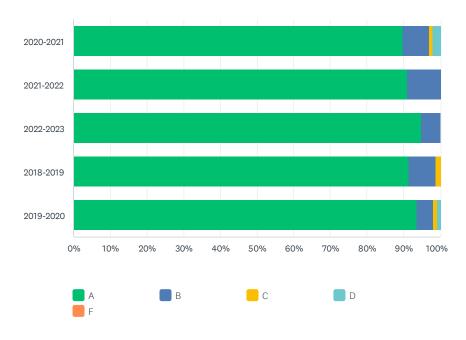

#### Develop a Biblical worldview.

|                          |                                 | terpretation of the Christia |                           |                      | -     | TOTAL      |
|--------------------------|---------------------------------|------------------------------|---------------------------|----------------------|-------|------------|
|                          | Α                               | В                            | С                         | D                    | F     | TOTAL      |
| 2020-2021                | 84.31%                          | 10.78%                       | 4.90%                     | 0.00%                | 0.00% | 21.38      |
| 2021-2022                | 85.71%<br>60                    | 12.86%<br>9                  | 1.43%<br>1                | 0.00%                | 0.00% | 14.68      |
| 2022-2023                | 88.46%<br>92                    | 9.62%<br>10                  | 0.96%                     | 0.00%                | 0.96% | 21.80      |
| 2018-2019                | 76.74%<br>66                    | 19.77%<br>17                 | 2.33%                     | 0.00%                | 1.16% | 18.03      |
| 2019-2020                | 88.70%<br>102                   | 9.57%<br>11                  | 0.87%                     | 0.00%                | 0.87% | 24.11      |
| Apply the practices of s | piritual formation as they rela | te to your relationships w   | ith God, family, the ch   | urch, and the world. |       |            |
|                          | Α                               | В                            | С                         | D                    | F     | TOTAL      |
| 2020-2021                | 81.37%<br>83                    | 13.73%<br>14                 | 4.90%<br>5                | 0.00%                | 0.00% | 21.38<br>1 |
| 2021-2022                | 81.43%<br>57                    | 17.14%<br>12                 | 1.43%                     | 0.00%                | 0.00% | 14.68      |
| 2022-2023                | 87.50%<br>91                    | 11.54%<br>12                 | 0.00%                     | 0.96%                | 0.00% | 21.80      |
| 2018-2019                | 75.58%<br>65                    | 18.60%<br>16                 | 5.81%<br>5                | 0.00%                | 0.00% | 18.03      |
| 2019-2020                | 80.00%<br>92                    | 16.52%<br>19                 | 2.61%                     | 0.87%                | 0.00% | 24.11      |
| Integrate a basic unders | standing of the tenets of the C | Christian faith and the prac | ctice of the faith in eve | eryday life.         |       |            |
|                          | Α                               | В                            | С                         | D                    | F     | TOTAL      |
| 2020-2021                | 82.35%<br>84                    | 11.76%<br>12                 | 4.90%<br>5                | 0.98%                | 0.00% | 21.38      |
| 2021-2022                | 87.14%<br>61                    | 10.00%                       | 2.86%                     | 0.00%                | 0.00% | 14.68      |
| 2022-2023                | 84.62%<br>88                    | 14.42%<br>15                 | 0.00%                     | 0.96%                | 0.00% | 21.80      |
| 0040 0040                | 77.91%                          | 17.44%                       | 4.65%                     | 0.00%                | 0.00% | 18.03      |
| 2018-2019                | 67                              | 15                           | 4                         | 0                    | 0     |            |

|                                                                                                | Α                                                                                | В                                                                               | С                                                                  | D                                                                  | F                                                                     | TOTAL                                                                                                                     |
|------------------------------------------------------------------------------------------------|----------------------------------------------------------------------------------|---------------------------------------------------------------------------------|--------------------------------------------------------------------|--------------------------------------------------------------------|-----------------------------------------------------------------------|---------------------------------------------------------------------------------------------------------------------------|
| 2020-2021                                                                                      | 87.25%<br>89                                                                     | 8.82%<br>9                                                                      | 2.94%<br>3                                                         | 0.98%<br>1                                                         | 0.00%                                                                 | 21.38%<br>102                                                                                                             |
| 2021-2022                                                                                      | 88.57%<br>62                                                                     | 8.57%<br>6                                                                      | 2.86%                                                              | 0.00%                                                              | 0.00%                                                                 | 14.68%<br>70                                                                                                              |
| 2022-2023                                                                                      | 88.46%<br>92                                                                     | 7.69%<br>8                                                                      | 3.85%<br>4                                                         | 0.00%                                                              | 0.00%                                                                 | 21.80%<br>104                                                                                                             |
| 2018-2019                                                                                      | 76.74%<br>66                                                                     | 18.60%<br>16                                                                    | 4.65%<br>4                                                         | 0.00%                                                              | 0.00%                                                                 | 18.03%<br>86                                                                                                              |
| 2019-2020                                                                                      | 83.48%<br>96                                                                     | 13.04%<br>15                                                                    | 2.61%                                                              | 0.00%                                                              | 0.87%                                                                 | 24.11%<br>115                                                                                                             |
| Practice leadership skills for                                                                 | r use in life and ministry.                                                      |                                                                                 |                                                                    |                                                                    |                                                                       |                                                                                                                           |
|                                                                                                | Α                                                                                | В                                                                               | С                                                                  | D                                                                  | F                                                                     | TOTAL                                                                                                                     |
| 2020-2021                                                                                      | 74.51%<br>76                                                                     | 20.59%                                                                          | 3.92%                                                              | 0.98%                                                              | 0.00%                                                                 | 21.38%                                                                                                                    |
| 2021-2022                                                                                      | 77.14%<br>54                                                                     | 18.57%<br>13                                                                    | 4.29%                                                              | 0.00%                                                              | 0.00%                                                                 | 14.68%<br>70                                                                                                              |
| 2022-2023                                                                                      | 77.88%<br>81                                                                     | 19.23%                                                                          | 1.92%                                                              | 0.96%                                                              | 0.00%                                                                 | 21.80%                                                                                                                    |
| 2018-2019                                                                                      | 63.95%<br>55                                                                     | 26.74%                                                                          | 8.14%<br>7                                                         | 1.16%                                                              | 0.00%                                                                 | 18.03%<br>86                                                                                                              |
| 2019-2020                                                                                      | 79.13%<br>91                                                                     | 17.39%<br>20                                                                    | 2.61%                                                              | 0.87%                                                              | 0.00%                                                                 | 24.11%<br>115                                                                                                             |
| Demonstrate digital fluency.                                                                   |                                                                                  |                                                                                 |                                                                    |                                                                    |                                                                       |                                                                                                                           |
|                                                                                                |                                                                                  |                                                                                 |                                                                    |                                                                    |                                                                       |                                                                                                                           |
|                                                                                                | Α                                                                                | В                                                                               | С                                                                  | D                                                                  | F                                                                     | TOTAL                                                                                                                     |
| 2020-2021                                                                                      | <b>A</b> 74.51% 76                                                               | B<br>16.67%<br>17                                                               | <b>C</b> 6.86% 7                                                   | D 1.96% 2                                                          | F<br>0.00%<br>0                                                       | TOTAL 21.38% 102                                                                                                          |
| 2020-2021 2021-2022                                                                            | 74.51%                                                                           | 16.67%                                                                          | 6.86%                                                              | 1.96%                                                              | 0.00%                                                                 | 21.38%                                                                                                                    |
|                                                                                                | 74.51%<br>76<br>78.57%                                                           | 16.67%<br>17<br>15.71%                                                          | 6.86%<br>7<br>5.71%                                                | 1.96%<br>2<br>0.00%                                                | 0.00%<br>0                                                            | 21.38%<br>102<br>14.68%                                                                                                   |
| 2021-2022                                                                                      | 74.51%<br>76<br>78.57%<br>55<br>76.92%                                           | 16.67%<br>17<br>15.71%<br>11<br>17.31%                                          | 6.86%<br>7<br>5.71%<br>4<br>5.77%                                  | 1.96%<br>2<br>0.00%<br>0                                           | 0.00%<br>0<br>0.00%<br>0                                              | 21.38%<br>102<br>14.68%<br>70<br>21.80%                                                                                   |
| 2021-2022 2022-2023                                                                            | 74.51%<br>76<br>78.57%<br>55<br>76.92%<br>80<br>62.79%                           | 16.67%<br>17<br>15.71%<br>11<br>17.31%<br>18<br>27.91%                          | 6.86%<br>7<br>5.71%<br>4<br>5.77%<br>6<br>9.30%                    | 1.96%<br>2<br>0.00%<br>0<br>0.00%<br>0                             | 0.00%<br>0<br>0.00%<br>0<br>0.00%<br>0                                | 21.38%<br>102<br>14.68%<br>70<br>21.80%<br>104<br>18.03%                                                                  |
| 2021-2022<br>2022-2023<br>2018-2019                                                            | 74.51%<br>76<br>78.57%<br>55<br>76.92%<br>80<br>62.79%<br>54<br>78.26%<br>90     | 16.67%<br>17<br>15.71%<br>11<br>17.31%<br>18<br>27.91%<br>24<br>17.39%          | 6.86%<br>7<br>5.71%<br>4<br>5.77%<br>6<br>9.30%<br>8<br>2.61%      | 1.96%<br>2<br>0.00%<br>0<br>0.00%<br>0<br>0.00%<br>0               | 0.00%<br>0<br>0.00%<br>0<br>0.00%<br>0<br>0.00%<br>0                  | 21.38%<br>102<br>14.68%<br>70<br>21.80%<br>104<br>18.03%<br>86<br>24.11%                                                  |
| 2021-2022<br>2022-2023<br>2018-2019<br>2019-2020                                               | 74.51%<br>76<br>78.57%<br>55<br>76.92%<br>80<br>62.79%<br>54<br>78.26%<br>90     | 16.67%<br>17<br>15.71%<br>11<br>17.31%<br>18<br>27.91%<br>24<br>17.39%          | 6.86%<br>7<br>5.71%<br>4<br>5.77%<br>6<br>9.30%<br>8<br>2.61%      | 1.96%<br>2<br>0.00%<br>0<br>0.00%<br>0<br>0.00%<br>0               | 0.00%<br>0<br>0.00%<br>0<br>0.00%<br>0<br>0.00%<br>0                  | 21.38%<br>102<br>14.68%<br>70<br>21.80%<br>104<br>18.03%<br>86<br>24.11%                                                  |
| 2021-2022<br>2022-2023<br>2018-2019<br>2019-2020                                               | 74.51%<br>76<br>78.57%<br>55<br>76.92%<br>80<br>62.79%<br>54<br>78.26%<br>90     | 16.67%<br>17<br>15.71%<br>11<br>17.31%<br>18<br>27.91%<br>24<br>17.39%<br>20    | 6.86%<br>7<br>5.71%<br>4<br>5.77%<br>6<br>9.30%<br>8<br>2.61%<br>3 | 1.96%<br>2<br>0.00%<br>0<br>0.00%<br>0<br>0.00%<br>0<br>1.74%<br>2 | 0.00%<br>0<br>0.00%<br>0<br>0.00%<br>0<br>0.00%<br>0                  | 21.38%<br>102<br>14.68%<br>70<br>21.80%<br>104<br>18.03%<br>86<br>24.11%<br>115                                           |
| 2021-2022 2022-2023 2018-2019 2019-2020 Develop a Biblical worldview                           | 74.51%<br>76<br>78.57%<br>55<br>76.92%<br>80<br>62.79%<br>54<br>78.26%<br>90     | 16.67% 17 15.71% 11 17.31% 18 27.91% 24 17.39% 20                               | 6.86% 7 5.71% 4 5.77% 6 9.30% 8 2.61% 3                            | 1.96%<br>2<br>0.00%<br>0<br>0.00%<br>0<br>0.00%<br>0<br>1.74%<br>2 | 0.00%<br>0<br>0.00%<br>0<br>0.00%<br>0<br>0.00%<br>0                  | 21.38%<br>102<br>14.68%<br>70<br>21.80%<br>104<br>18.03%<br>86<br>24.11%<br>115                                           |
| 2021-2022 2022-2023 2018-2019 2019-2020 Develop a Biblical worldview 2020-2021                 | 74.51%<br>76<br>78.57%<br>55<br>76.92%<br>80<br>62.79%<br>54<br>78.26%<br>90     | 16.67% 17 15.71% 11 17.31% 18 27.91% 24 17.39% 20  B 15.69% 16 15.71%           | 6.86% 7 5.71% 4 5.77% 6 9.30% 8 2.61% 3  C 2.94% 3 0.00%           | 1.96% 2 0.00% 0 0.00% 0 1.74% 2  0.98% 1 0.00%                     | 0.00%<br>0<br>0.00%<br>0<br>0.00%<br>0<br>0.00%<br>0                  | 21.38%<br>102<br>14.68%<br>70<br>21.80%<br>104<br>18.03%<br>86<br>24.11%<br>115<br>TOTAL<br>21.38%<br>102                 |
| 2021-2022  2022-2023  2018-2019  2019-2020  Develop a Biblical worldview  2020-2021  2021-2022 | 74.51% 76 78.57% 55 76.92% 80 62.79% 54 78.26% 90  A  80.39% 82 84.29% 59 83.65% | 16.67% 17 15.71% 11 17.31% 18 27.91% 24 17.39% 20  B 15.69% 16 15.71% 11 14.42% | 6.86% 7 5.71% 4 5.77% 6 9.30% 8 2.61% 3  C 2.94% 3 0.00% 0         | 1.96% 2 0.00% 0 0.00% 0 0.00% 0 1.74% 2  D 0.98% 1 0.00% 0 0.96%   | 0.00% 0 0.00% 0 0.00% 0 0.00% 0 0.00% 0 0.00% 0 0.00% 0 0.00% 0 0.00% | 21.38%<br>102<br>14.68%<br>70<br>21.80%<br>104<br>18.03%<br>86<br>24.11%<br>115<br>TOTAL<br>21.38%<br>102<br>14.68%<br>70 |