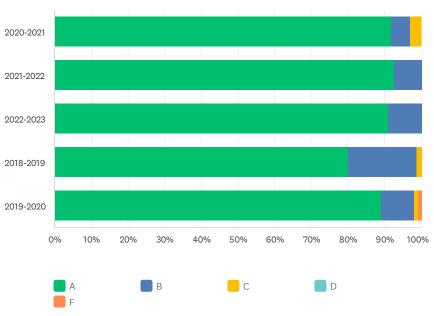

#### Develop a Biblical worldview.

|                          |                                 | terpretation of the Christia |                           |                      | -     | TOTAL      |
|--------------------------|---------------------------------|------------------------------|---------------------------|----------------------|-------|------------|
|                          | Α                               | В                            | С                         | D                    | F     | TOTAL      |
| 2020-2021                | 84.31%                          | 10.78%                       | 4.90%                     | 0.00%                | 0.00% | 21.38      |
| 2021-2022                | 85.71%<br>60                    | 12.86%<br>9                  | 1.43%<br>1                | 0.00%                | 0.00% | 14.68      |
| 2022-2023                | 88.46%<br>92                    | 9.62%<br>10                  | 0.96%                     | 0.00%                | 0.96% | 21.80      |
| 2018-2019                | 76.74%<br>66                    | 19.77%<br>17                 | 2.33%                     | 0.00%                | 1.16% | 18.03      |
| 2019-2020                | 88.70%<br>102                   | 9.57%<br>11                  | 0.87%                     | 0.00%                | 0.87% | 24.11      |
| Apply the practices of s | piritual formation as they rela | te to your relationships w   | ith God, family, the ch   | urch, and the world. |       |            |
|                          | Α                               | В                            | С                         | D                    | F     | TOTAL      |
| 2020-2021                | 81.37%<br>83                    | 13.73%<br>14                 | 4.90%<br>5                | 0.00%                | 0.00% | 21.38<br>1 |
| 2021-2022                | 81.43%<br>57                    | 17.14%<br>12                 | 1.43%                     | 0.00%                | 0.00% | 14.68      |
| 2022-2023                | 87.50%<br>91                    | 11.54%<br>12                 | 0.00%                     | 0.96%                | 0.00% | 21.80      |
| 2018-2019                | 75.58%<br>65                    | 18.60%<br>16                 | 5.81%<br>5                | 0.00%                | 0.00% | 18.03      |
| 2019-2020                | 80.00%<br>92                    | 16.52%<br>19                 | 2.61%                     | 0.87%                | 0.00% | 24.11      |
| Integrate a basic unders | standing of the tenets of the C | Christian faith and the prac | ctice of the faith in eve | eryday life.         |       |            |
|                          | Α                               | В                            | С                         | D                    | F     | TOTAL      |
| 2020-2021                | 82.35%<br>84                    | 11.76%<br>12                 | 4.90%<br>5                | 0.98%                | 0.00% | 21.38      |
| 2021-2022                | 87.14%<br>61                    | 10.00%                       | 2.86%                     | 0.00%                | 0.00% | 14.68      |
| 2022-2023                | 84.62%<br>88                    | 14.42%<br>15                 | 0.00%                     | 0.96%                | 0.00% | 21.80      |
| 0040 0040                | 77.91%                          | 17.44%                       | 4.65%                     | 0.00%                | 0.00% | 18.03      |
| 2018-2019                | 67                              | 15                           | 4                         | 0                    | 0     |            |

|                                                                                                | Α                                                                                | В                                                                               | С                                                                  | D                                                                  | F                                                                     | TOTAL                                                                                                                     |
|------------------------------------------------------------------------------------------------|----------------------------------------------------------------------------------|---------------------------------------------------------------------------------|--------------------------------------------------------------------|--------------------------------------------------------------------|-----------------------------------------------------------------------|---------------------------------------------------------------------------------------------------------------------------|
| 2020-2021                                                                                      | 87.25%<br>89                                                                     | 8.82%<br>9                                                                      | 2.94%<br>3                                                         | 0.98%<br>1                                                         | 0.00%                                                                 | 21.38%<br>102                                                                                                             |
| 2021-2022                                                                                      | 88.57%<br>62                                                                     | 8.57%<br>6                                                                      | 2.86%                                                              | 0.00%                                                              | 0.00%                                                                 | 14.68%<br>70                                                                                                              |
| 2022-2023                                                                                      | 88.46%<br>92                                                                     | 7.69%<br>8                                                                      | 3.85%<br>4                                                         | 0.00%                                                              | 0.00%                                                                 | 21.80%<br>104                                                                                                             |
| 2018-2019                                                                                      | 76.74%<br>66                                                                     | 18.60%<br>16                                                                    | 4.65%<br>4                                                         | 0.00%                                                              | 0.00%                                                                 | 18.03%<br>86                                                                                                              |
| 2019-2020                                                                                      | 83.48%<br>96                                                                     | 13.04%<br>15                                                                    | 2.61%                                                              | 0.00%                                                              | 0.87%                                                                 | 24.11%<br>115                                                                                                             |
| Practice leadership skills for                                                                 | r use in life and ministry.                                                      |                                                                                 |                                                                    |                                                                    |                                                                       |                                                                                                                           |
|                                                                                                | Α                                                                                | В                                                                               | С                                                                  | D                                                                  | F                                                                     | TOTAL                                                                                                                     |
| 2020-2021                                                                                      | 74.51%<br>76                                                                     | 20.59%                                                                          | 3.92%                                                              | 0.98%                                                              | 0.00%                                                                 | 21.38%                                                                                                                    |
| 2021-2022                                                                                      | 77.14%<br>54                                                                     | 18.57%<br>13                                                                    | 4.29%                                                              | 0.00%                                                              | 0.00%                                                                 | 14.68%<br>70                                                                                                              |
| 2022-2023                                                                                      | 77.88%<br>81                                                                     | 19.23%                                                                          | 1.92%                                                              | 0.96%                                                              | 0.00%                                                                 | 21.80%                                                                                                                    |
| 2018-2019                                                                                      | 63.95%<br>55                                                                     | 26.74%                                                                          | 8.14%<br>7                                                         | 1.16%                                                              | 0.00%                                                                 | 18.03%<br>86                                                                                                              |
| 2019-2020                                                                                      | 79.13%<br>91                                                                     | 17.39%<br>20                                                                    | 2.61%                                                              | 0.87%                                                              | 0.00%                                                                 | 24.11%<br>115                                                                                                             |
| Demonstrate digital fluency.                                                                   |                                                                                  |                                                                                 |                                                                    |                                                                    |                                                                       |                                                                                                                           |
|                                                                                                |                                                                                  |                                                                                 |                                                                    |                                                                    |                                                                       |                                                                                                                           |
|                                                                                                | Α                                                                                | В                                                                               | С                                                                  | D                                                                  | F                                                                     | TOTAL                                                                                                                     |
| 2020-2021                                                                                      | <b>A</b> 74.51% 76                                                               | B<br>16.67%<br>17                                                               | <b>C</b> 6.86% 7                                                   | D 1.96% 2                                                          | F<br>0.00%<br>0                                                       | TOTAL 21.38% 102                                                                                                          |
| 2020-2021 2021-2022                                                                            | 74.51%                                                                           | 16.67%                                                                          | 6.86%                                                              | 1.96%                                                              | 0.00%                                                                 | 21.38%                                                                                                                    |
|                                                                                                | 74.51%<br>76<br>78.57%                                                           | 16.67%<br>17<br>15.71%                                                          | 6.86%<br>7<br>5.71%                                                | 1.96%<br>2<br>0.00%                                                | 0.00%<br>0                                                            | 21.38%<br>102<br>14.68%                                                                                                   |
| 2021-2022                                                                                      | 74.51%<br>76<br>78.57%<br>55<br>76.92%                                           | 16.67%<br>17<br>15.71%<br>11<br>17.31%                                          | 6.86%<br>7<br>5.71%<br>4<br>5.77%                                  | 1.96%<br>2<br>0.00%<br>0                                           | 0.00%<br>0<br>0.00%<br>0                                              | 21.38%<br>102<br>14.68%<br>70<br>21.80%                                                                                   |
| 2021-2022 2022-2023                                                                            | 74.51%<br>76<br>78.57%<br>55<br>76.92%<br>80<br>62.79%                           | 16.67%<br>17<br>15.71%<br>11<br>17.31%<br>18<br>27.91%                          | 6.86%<br>7<br>5.71%<br>4<br>5.77%<br>6<br>9.30%                    | 1.96%<br>2<br>0.00%<br>0<br>0.00%<br>0                             | 0.00%<br>0<br>0.00%<br>0<br>0.00%<br>0                                | 21.38%<br>102<br>14.68%<br>70<br>21.80%<br>104<br>18.03%                                                                  |
| 2021-2022<br>2022-2023<br>2018-2019                                                            | 74.51%<br>76<br>78.57%<br>55<br>76.92%<br>80<br>62.79%<br>54<br>78.26%<br>90     | 16.67%<br>17<br>15.71%<br>11<br>17.31%<br>18<br>27.91%<br>24<br>17.39%          | 6.86%<br>7<br>5.71%<br>4<br>5.77%<br>6<br>9.30%<br>8<br>2.61%      | 1.96%<br>2<br>0.00%<br>0<br>0.00%<br>0<br>0.00%<br>0               | 0.00%<br>0<br>0.00%<br>0<br>0.00%<br>0<br>0.00%<br>0                  | 21.38%<br>102<br>14.68%<br>70<br>21.80%<br>104<br>18.03%<br>86<br>24.11%                                                  |
| 2021-2022<br>2022-2023<br>2018-2019<br>2019-2020                                               | 74.51%<br>76<br>78.57%<br>55<br>76.92%<br>80<br>62.79%<br>54<br>78.26%<br>90     | 16.67%<br>17<br>15.71%<br>11<br>17.31%<br>18<br>27.91%<br>24<br>17.39%          | 6.86%<br>7<br>5.71%<br>4<br>5.77%<br>6<br>9.30%<br>8<br>2.61%      | 1.96%<br>2<br>0.00%<br>0<br>0.00%<br>0<br>0.00%<br>0               | 0.00%<br>0<br>0.00%<br>0<br>0.00%<br>0<br>0.00%<br>0                  | 21.38%<br>102<br>14.68%<br>70<br>21.80%<br>104<br>18.03%<br>86<br>24.11%                                                  |
| 2021-2022<br>2022-2023<br>2018-2019<br>2019-2020                                               | 74.51%<br>76<br>78.57%<br>55<br>76.92%<br>80<br>62.79%<br>54<br>78.26%<br>90     | 16.67%<br>17<br>15.71%<br>11<br>17.31%<br>18<br>27.91%<br>24<br>17.39%<br>20    | 6.86%<br>7<br>5.71%<br>4<br>5.77%<br>6<br>9.30%<br>8<br>2.61%<br>3 | 1.96%<br>2<br>0.00%<br>0<br>0.00%<br>0<br>0.00%<br>0<br>1.74%<br>2 | 0.00%<br>0<br>0.00%<br>0<br>0.00%<br>0<br>0.00%<br>0                  | 21.38%<br>102<br>14.68%<br>70<br>21.80%<br>104<br>18.03%<br>86<br>24.11%<br>115                                           |
| 2021-2022 2022-2023 2018-2019 2019-2020 Develop a Biblical worldview                           | 74.51%<br>76<br>78.57%<br>55<br>76.92%<br>80<br>62.79%<br>54<br>78.26%<br>90     | 16.67% 17 15.71% 11 17.31% 18 27.91% 24 17.39% 20                               | 6.86% 7 5.71% 4 5.77% 6 9.30% 8 2.61% 3                            | 1.96%<br>2<br>0.00%<br>0<br>0.00%<br>0<br>0.00%<br>0<br>1.74%<br>2 | 0.00%<br>0<br>0.00%<br>0<br>0.00%<br>0<br>0.00%<br>0                  | 21.38%<br>102<br>14.68%<br>70<br>21.80%<br>104<br>18.03%<br>86<br>24.11%<br>115                                           |
| 2021-2022 2022-2023 2018-2019 2019-2020 Develop a Biblical worldview 2020-2021                 | 74.51%<br>76<br>78.57%<br>55<br>76.92%<br>80<br>62.79%<br>54<br>78.26%<br>90     | 16.67% 17 15.71% 11 17.31% 18 27.91% 24 17.39% 20  B 15.69% 16 15.71%           | 6.86% 7 5.71% 4 5.77% 6 9.30% 8 2.61% 3  C 2.94% 3 0.00%           | 1.96% 2 0.00% 0 0.00% 0 1.74% 2  0.98% 1 0.00%                     | 0.00%<br>0<br>0.00%<br>0<br>0.00%<br>0<br>0.00%<br>0                  | 21.38%<br>102<br>14.68%<br>70<br>21.80%<br>104<br>18.03%<br>86<br>24.11%<br>115<br>TOTAL<br>21.38%<br>102                 |
| 2021-2022  2022-2023  2018-2019  2019-2020  Develop a Biblical worldview  2020-2021  2021-2022 | 74.51% 76 78.57% 55 76.92% 80 62.79% 54 78.26% 90  A  80.39% 82 84.29% 59 83.65% | 16.67% 17 15.71% 11 17.31% 18 27.91% 24 17.39% 20  B 15.69% 16 15.71% 11 14.42% | 6.86% 7 5.71% 4 5.77% 6 9.30% 8 2.61% 3  C 2.94% 3 0.00% 0         | 1.96% 2 0.00% 0 0.00% 0 0.00% 0 1.74% 2  D 0.98% 1 0.00% 0 0.96%   | 0.00% 0 0.00% 0 0.00% 0 0.00% 0 0.00% 0 0.00% 0 0.00% 0 0.00% 0 0.00% | 21.38%<br>102<br>14.68%<br>70<br>21.80%<br>104<br>18.03%<br>86<br>24.11%<br>115<br>TOTAL<br>21.38%<br>102<br>14.68%<br>70 |