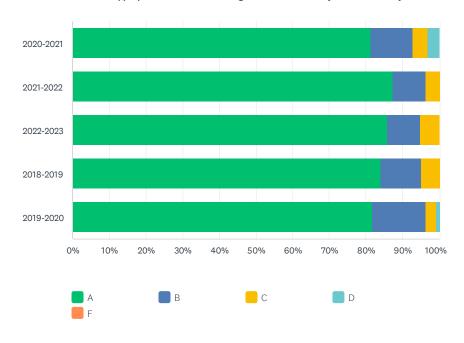

# Q5 What grade would you give your degree program at SCS for its ability to prepare you to do the following:

Answered: 477 Skipped: 2

Integrate a basic understanding of the tenets of the Christian faith and the practice...  $\label{eq:christian}$ 

#### Develop a Biblical worldview.

|                          |                                 | terpretation of the Christia |                           |                      | -     | TOTAL      |
|--------------------------|---------------------------------|------------------------------|---------------------------|----------------------|-------|------------|
|                          | Α                               | В                            | С                         | D                    | F     | TOTAL      |
| 2020-2021                | 84.31%                          | 10.78%                       | 4.90%                     | 0.00%                | 0.00% | 21.38      |
| 2021-2022                | 85.71%<br>60                    | 12.86%<br>9                  | 1.43%<br>1                | 0.00%                | 0.00% | 14.68      |
| 2022-2023                | 88.46%<br>92                    | 9.62%<br>10                  | 0.96%                     | 0.00%                | 0.96% | 21.80      |
| 2018-2019                | 76.74%<br>66                    | 19.77%<br>17                 | 2.33%                     | 0.00%                | 1.16% | 18.03      |
| 2019-2020                | 88.70%<br>102                   | 9.57%<br>11                  | 0.87%                     | 0.00%                | 0.87% | 24.11      |
| Apply the practices of s | piritual formation as they rela | te to your relationships w   | ith God, family, the ch   | urch, and the world. |       |            |
|                          | Α                               | В                            | С                         | D                    | F     | TOTAL      |
| 2020-2021                | 81.37%<br>83                    | 13.73%<br>14                 | 4.90%<br>5                | 0.00%                | 0.00% | 21.38<br>1 |
| 2021-2022                | 81.43%<br>57                    | 17.14%<br>12                 | 1.43%                     | 0.00%                | 0.00% | 14.68      |
| 2022-2023                | 87.50%<br>91                    | 11.54%<br>12                 | 0.00%                     | 0.96%                | 0.00% | 21.80      |
| 2018-2019                | 75.58%<br>65                    | 18.60%<br>16                 | 5.81%<br>5                | 0.00%                | 0.00% | 18.03      |
| 2019-2020                | 80.00%<br>92                    | 16.52%<br>19                 | 2.61%                     | 0.87%                | 0.00% | 24.11      |
| Integrate a basic unders | standing of the tenets of the C | Christian faith and the prac | ctice of the faith in eve | eryday life.         |       |            |
|                          | Α                               | В                            | С                         | D                    | F     | TOTAL      |
| 2020-2021                | 82.35%<br>84                    | 11.76%<br>12                 | 4.90%<br>5                | 0.98%                | 0.00% | 21.38      |
| 2021-2022                | 87.14%<br>61                    | 10.00%                       | 2.86%                     | 0.00%                | 0.00% | 14.68      |
| 2022-2023                | 84.62%<br>88                    | 14.42%<br>15                 | 0.00%                     | 0.96%                | 0.00% | 21.80      |
| 0040 0040                | 77.91%                          | 17.44%                       | 4.65%                     | 0.00%                | 0.00% | 18.03      |
| 2018-2019                | 67                              | 15                           | 4                         | 0                    | 0     |            |

|                                                                                                | Α                                                                                | В                                                                               | С                                                                  | D                                                                  | F                                                                     | TOTAL                                                                                                                     |
|------------------------------------------------------------------------------------------------|----------------------------------------------------------------------------------|---------------------------------------------------------------------------------|--------------------------------------------------------------------|--------------------------------------------------------------------|-----------------------------------------------------------------------|---------------------------------------------------------------------------------------------------------------------------|
| 2020-2021                                                                                      | 87.25%<br>89                                                                     | 8.82%<br>9                                                                      | 2.94%<br>3                                                         | 0.98%<br>1                                                         | 0.00%                                                                 | 21.38%<br>102                                                                                                             |
| 2021-2022                                                                                      | 88.57%<br>62                                                                     | 8.57%<br>6                                                                      | 2.86%                                                              | 0.00%                                                              | 0.00%                                                                 | 14.68%<br>70                                                                                                              |
| 2022-2023                                                                                      | 88.46%<br>92                                                                     | 7.69%<br>8                                                                      | 3.85%<br>4                                                         | 0.00%                                                              | 0.00%                                                                 | 21.80%<br>104                                                                                                             |
| 2018-2019                                                                                      | 76.74%<br>66                                                                     | 18.60%<br>16                                                                    | 4.65%<br>4                                                         | 0.00%                                                              | 0.00%                                                                 | 18.03%<br>86                                                                                                              |
| 2019-2020                                                                                      | 83.48%<br>96                                                                     | 13.04%<br>15                                                                    | 2.61%                                                              | 0.00%                                                              | 0.87%                                                                 | 24.11%<br>115                                                                                                             |
| Practice leadership skills for                                                                 | r use in life and ministry.                                                      |                                                                                 |                                                                    |                                                                    |                                                                       |                                                                                                                           |
|                                                                                                | Α                                                                                | В                                                                               | С                                                                  | D                                                                  | F                                                                     | TOTAL                                                                                                                     |
| 2020-2021                                                                                      | 74.51%<br>76                                                                     | 20.59%                                                                          | 3.92%                                                              | 0.98%                                                              | 0.00%                                                                 | 21.38%                                                                                                                    |
| 2021-2022                                                                                      | 77.14%<br>54                                                                     | 18.57%<br>13                                                                    | 4.29%                                                              | 0.00%                                                              | 0.00%                                                                 | 14.68%<br>70                                                                                                              |
| 2022-2023                                                                                      | 77.88%<br>81                                                                     | 19.23%                                                                          | 1.92%                                                              | 0.96%                                                              | 0.00%                                                                 | 21.80%                                                                                                                    |
| 2018-2019                                                                                      | 63.95%<br>55                                                                     | 26.74%                                                                          | 8.14%<br>7                                                         | 1.16%                                                              | 0.00%                                                                 | 18.03%<br>86                                                                                                              |
| 2019-2020                                                                                      | 79.13%<br>91                                                                     | 17.39%<br>20                                                                    | 2.61%                                                              | 0.87%                                                              | 0.00%                                                                 | 24.11%<br>115                                                                                                             |
| Demonstrate digital fluency.                                                                   |                                                                                  |                                                                                 |                                                                    |                                                                    |                                                                       |                                                                                                                           |
|                                                                                                |                                                                                  |                                                                                 |                                                                    |                                                                    |                                                                       |                                                                                                                           |
|                                                                                                | Α                                                                                | В                                                                               | С                                                                  | D                                                                  | F                                                                     | TOTAL                                                                                                                     |
| 2020-2021                                                                                      | <b>A</b> 74.51% 76                                                               | B<br>16.67%<br>17                                                               | <b>C</b> 6.86% 7                                                   | D 1.96% 2                                                          | F<br>0.00%<br>0                                                       | TOTAL 21.38% 102                                                                                                          |
| 2020-2021 2021-2022                                                                            | 74.51%                                                                           | 16.67%                                                                          | 6.86%                                                              | 1.96%                                                              | 0.00%                                                                 | 21.38%                                                                                                                    |
|                                                                                                | 74.51%<br>76<br>78.57%                                                           | 16.67%<br>17<br>15.71%                                                          | 6.86%<br>7<br>5.71%                                                | 1.96%<br>2<br>0.00%                                                | 0.00%<br>0                                                            | 21.38%<br>102<br>14.68%                                                                                                   |
| 2021-2022                                                                                      | 74.51%<br>76<br>78.57%<br>55<br>76.92%                                           | 16.67%<br>17<br>15.71%<br>11<br>17.31%                                          | 6.86%<br>7<br>5.71%<br>4<br>5.77%                                  | 1.96%<br>2<br>0.00%<br>0                                           | 0.00%<br>0<br>0.00%<br>0                                              | 21.38%<br>102<br>14.68%<br>70<br>21.80%                                                                                   |
| 2021-2022 2022-2023                                                                            | 74.51%<br>76<br>78.57%<br>55<br>76.92%<br>80<br>62.79%                           | 16.67%<br>17<br>15.71%<br>11<br>17.31%<br>18<br>27.91%                          | 6.86%<br>7<br>5.71%<br>4<br>5.77%<br>6<br>9.30%                    | 1.96%<br>2<br>0.00%<br>0<br>0.00%<br>0                             | 0.00%<br>0<br>0.00%<br>0<br>0.00%<br>0                                | 21.38%<br>102<br>14.68%<br>70<br>21.80%<br>104<br>18.03%                                                                  |
| 2021-2022<br>2022-2023<br>2018-2019                                                            | 74.51%<br>76<br>78.57%<br>55<br>76.92%<br>80<br>62.79%<br>54<br>78.26%<br>90     | 16.67%<br>17<br>15.71%<br>11<br>17.31%<br>18<br>27.91%<br>24<br>17.39%          | 6.86%<br>7<br>5.71%<br>4<br>5.77%<br>6<br>9.30%<br>8<br>2.61%      | 1.96%<br>2<br>0.00%<br>0<br>0.00%<br>0<br>0.00%<br>0               | 0.00%<br>0<br>0.00%<br>0<br>0.00%<br>0<br>0.00%<br>0                  | 21.38%<br>102<br>14.68%<br>70<br>21.80%<br>104<br>18.03%<br>86<br>24.11%                                                  |
| 2021-2022<br>2022-2023<br>2018-2019<br>2019-2020                                               | 74.51%<br>76<br>78.57%<br>55<br>76.92%<br>80<br>62.79%<br>54<br>78.26%<br>90     | 16.67%<br>17<br>15.71%<br>11<br>17.31%<br>18<br>27.91%<br>24<br>17.39%          | 6.86%<br>7<br>5.71%<br>4<br>5.77%<br>6<br>9.30%<br>8<br>2.61%      | 1.96%<br>2<br>0.00%<br>0<br>0.00%<br>0<br>0.00%<br>0               | 0.00%<br>0<br>0.00%<br>0<br>0.00%<br>0<br>0.00%<br>0                  | 21.38%<br>102<br>14.68%<br>70<br>21.80%<br>104<br>18.03%<br>86<br>24.11%                                                  |
| 2021-2022<br>2022-2023<br>2018-2019<br>2019-2020                                               | 74.51%<br>76<br>78.57%<br>55<br>76.92%<br>80<br>62.79%<br>54<br>78.26%<br>90     | 16.67%<br>17<br>15.71%<br>11<br>17.31%<br>18<br>27.91%<br>24<br>17.39%<br>20    | 6.86%<br>7<br>5.71%<br>4<br>5.77%<br>6<br>9.30%<br>8<br>2.61%<br>3 | 1.96%<br>2<br>0.00%<br>0<br>0.00%<br>0<br>0.00%<br>0<br>1.74%<br>2 | 0.00%<br>0<br>0.00%<br>0<br>0.00%<br>0<br>0.00%<br>0                  | 21.38%<br>102<br>14.68%<br>70<br>21.80%<br>104<br>18.03%<br>86<br>24.11%<br>115                                           |
| 2021-2022 2022-2023 2018-2019 2019-2020 Develop a Biblical worldview                           | 74.51%<br>76<br>78.57%<br>55<br>76.92%<br>80<br>62.79%<br>54<br>78.26%<br>90     | 16.67% 17 15.71% 11 17.31% 18 27.91% 24 17.39% 20                               | 6.86% 7 5.71% 4 5.77% 6 9.30% 8 2.61% 3                            | 1.96%<br>2<br>0.00%<br>0<br>0.00%<br>0<br>0.00%<br>0<br>1.74%<br>2 | 0.00%<br>0<br>0.00%<br>0<br>0.00%<br>0<br>0.00%<br>0                  | 21.38%<br>102<br>14.68%<br>70<br>21.80%<br>104<br>18.03%<br>86<br>24.11%<br>115                                           |
| 2021-2022 2022-2023 2018-2019 2019-2020 Develop a Biblical worldview 2020-2021                 | 74.51%<br>76<br>78.57%<br>55<br>76.92%<br>80<br>62.79%<br>54<br>78.26%<br>90     | 16.67% 17 15.71% 11 17.31% 18 27.91% 24 17.39% 20  B 15.69% 16 15.71%           | 6.86% 7 5.71% 4 5.77% 6 9.30% 8 2.61% 3  C 2.94% 3 0.00%           | 1.96% 2 0.00% 0 0.00% 0 1.74% 2  0.98% 1 0.00%                     | 0.00%<br>0<br>0.00%<br>0<br>0.00%<br>0<br>0.00%<br>0                  | 21.38%<br>102<br>14.68%<br>70<br>21.80%<br>104<br>18.03%<br>86<br>24.11%<br>115<br>TOTAL<br>21.38%<br>102                 |
| 2021-2022  2022-2023  2018-2019  2019-2020  Develop a Biblical worldview  2020-2021  2021-2022 | 74.51% 76 78.57% 55 76.92% 80 62.79% 54 78.26% 90  A  80.39% 82 84.29% 59 83.65% | 16.67% 17 15.71% 11 17.31% 18 27.91% 24 17.39% 20  B 15.69% 16 15.71% 11 14.42% | 6.86% 7 5.71% 4 5.77% 6 9.30% 8 2.61% 3  C 2.94% 3 0.00% 0         | 1.96% 2 0.00% 0 0.00% 0 0.00% 0 1.74% 2  D 0.98% 1 0.00% 0 0.96%   | 0.00% 0 0.00% 0 0.00% 0 0.00% 0 0.00% 0 0.00% 0 0.00% 0 0.00% 0 0.00% | 21.38%<br>102<br>14.68%<br>70<br>21.80%<br>104<br>18.03%<br>86<br>24.11%<br>115<br>TOTAL<br>21.38%<br>102<br>14.68%<br>70 |