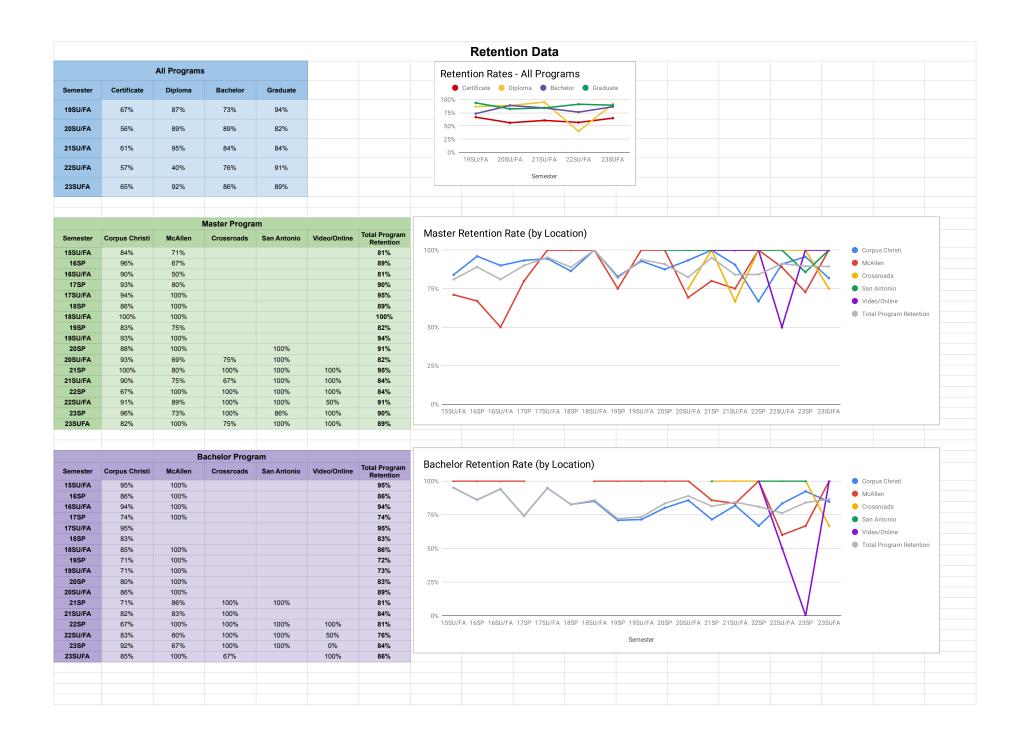

| Certificate Program |                |         |            |             |              |                            |
|---------------------|----------------|---------|------------|-------------|--------------|----------------------------|
| Semester            | Corpus Christi | McAllen | Crossroads | San Antonio | Video/Online | Total Program<br>Retention |
| 15SU/FA             | 58%            | 36%     | 83%        |             |              | 58%                        |
| 16SP                | 38%            | 67%     | 100%       |             |              | 49%                        |
| 16SU/FA             | 47%            | 70%     | 100%       |             |              | 62%                        |
| 17SP                | 49%            | 73%     | 75%        |             |              | 57%                        |
| 17SU/FA             | 76%            | 47%     | 100%       |             |              | 68%                        |
| 18SP                | 50%            | 43%     | 58%        |             |              | 50%                        |
| 18SU/FA             | 54%            | 67%     | 75%        |             |              | 60%                        |
| 19SP                | 73%            | 51%     | 64%        |             |              | 65%                        |
| 19SU/FA             | 64%            | 74%     | 50%        |             |              | 67%                        |
| 20SP                | 71%            | 79%     | 38%        | 80%         |              | 72%                        |
| 20SU/FA             | 55%            | 52%     | 50%        | 63%         |              | 56%                        |
| 21SP                | 61%            | 59%     | 50%        | 81%         | 100%         | 65%                        |
| 21SU/FA             | 64%            | 43%     | 75%        | 70%         | 100%         | 61%                        |
| 22SP                | 39%            | 56%     | 50%        | 67%         | 78%          | 51%                        |
| 22SU/FA             | 47%            | 78%     | 33%        | 36%         | 75%          | 57%                        |
| 23SP                | 58%            | 56%     | 79%        | 45%         | 80%          | 60%                        |
| 23SUFA              | 76.47%         | 30.77%  | 87.50%     | 100.00%     | 87.50%       | 64.79%                     |