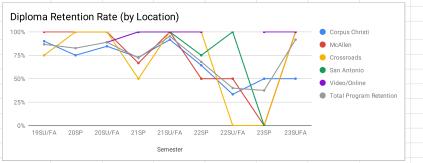

| Certificate Program |                |         |            |             |              |                            |
|---------------------|----------------|---------|------------|-------------|--------------|----------------------------|
| Semester            | Corpus Christi | McAllen | Crossroads | San Antonio | Video/Online | Total Program<br>Retention |
| 15SU/FA             | 58%            | 36%     | 83%        |             |              | 58%                        |
| 16SP                | 38%            | 67%     | 100%       |             |              | 49%                        |
| 16SU/FA             | 47%            | 70%     | 100%       |             |              | 62%                        |
| 17SP                | 49%            | 73%     | 75%        |             |              | 57%                        |
| 17SU/FA             | 76%            | 47%     | 100%       |             |              | 68%                        |
| 18SP                | 50%            | 43%     | 58%        |             |              | 50%                        |
| 18SU/FA             | 54%            | 67%     | 75%        |             |              | 60%                        |
| 19SP                | 73%            | 51%     | 64%        |             |              | 65%                        |
| 19SU/FA             | 64%            | 74%     | 50%        |             |              | 67%                        |
| 20SP                | 71%            | 79%     | 38%        | 80%         |              | 72%                        |
| 20SU/FA             | 55%            | 52%     | 50%        | 63%         |              | 56%                        |
| 21SP                | 61%            | 59%     | 50%        | 81%         | 100%         | 65%                        |
| 21SU/FA             | 64%            | 43%     | 75%        | 70%         | 100%         | 61%                        |
| 22SP                | 39%            | 56%     | 50%        | 67%         | 78%          | 51%                        |
| 22SU/FA             | 47%            | 78%     | 33%        | 36%         | 75%          | 57%                        |
| 23SP                | 58%            | 56%     | 79%        | 45%         | 80%          | 60%                        |
| 23SUFA              | 76.47%         | 30.77%  | 87.50%     | 100.00%     | 87.50%       | 64.79%                     |