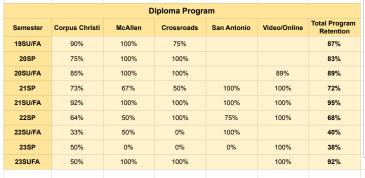

| Certificate Program |                |         |            |             |              |                            |
|---------------------|----------------|---------|------------|-------------|--------------|----------------------------|
| Semester            | Corpus Christi | McAllen | Crossroads | San Antonio | Video/Online | Total Program<br>Retention |
| 15SU/FA             | 58%            | 36%     | 83%        |             |              | 58%                        |
| 16SP                | 38%            | 67%     | 100%       |             |              | 49%                        |
| 16SU/FA             | 47%            | 70%     | 100%       |             |              | 62%                        |
| 17SP                | 49%            | 73%     | 75%        |             |              | 57%                        |
| 17SU/FA             | 76%            | 47%     | 100%       |             |              | 68%                        |
| 18SP                | 50%            | 43%     | 58%        |             |              | 50%                        |
| 18SU/FA             | 54%            | 67%     | 75%        |             |              | 60%                        |
| 19SP                | 73%            | 51%     | 64%        |             |              | 65%                        |
| 19SU/FA             | 64%            | 74%     | 50%        |             |              | 67%                        |
| 20SP                | 71%            | 79%     | 38%        | 80%         |              | 72%                        |
| 20SU/FA             | 55%            | 52%     | 50%        | 63%         |              | 56%                        |
| 21SP                | 61%            | 59%     | 50%        | 81%         | 100%         | 65%                        |
| 21SU/FA             | 64%            | 43%     | 75%        | 70%         | 100%         | 61%                        |
| 22SP                | 39%            | 56%     | 50%        | 67%         | 78%          | 51%                        |
| 22SU/FA             | 47%            | 78%     | 33%        | 36%         | 75%          | 57%                        |
| 23SP                | 58%            | 56%     | 79%        | 45%         | 80%          | 60%                        |
| 23SUFA              | 76.47%         | 30.77%  | 87.50%     | 100.00%     | 87.50%       | 64.79%                     |