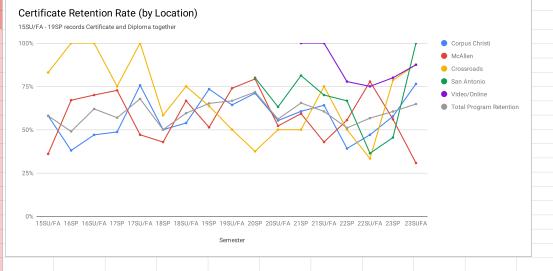

| Certificate Program |                |         |            |             |              |                            |
|---------------------|----------------|---------|------------|-------------|--------------|----------------------------|
| Semester            | Corpus Christi | McAllen | Crossroads | San Antonio | Video/Online | Total Program<br>Retention |
| 15SU/FA             | 58%            | 36%     | 83%        |             |              | 58%                        |
| 16SP                | 38%            | 67%     | 100%       |             |              | 49%                        |
| 16SU/FA             | 47%            | 70%     | 100%       |             |              | 62%                        |
| 17SP                | 49%            | 73%     | 75%        |             |              | 57%                        |
| 17SU/FA             | 76%            | 47%     | 100%       |             |              | 68%                        |
| 18SP                | 50%            | 43%     | 58%        |             |              | 50%                        |
| 18SU/FA             | 54%            | 67%     | 75%        |             |              | 60%                        |
| 19SP                | 73%            | 51%     | 64%        |             |              | 65%                        |
| 19SU/FA             | 64%            | 74%     | 50%        |             |              | 67%                        |
| 20SP                | 71%            | 79%     | 38%        | 80%         |              | 72%                        |
| 20SU/FA             | 55%            | 52%     | 50%        | 63%         |              | 56%                        |
| 21SP                | 61%            | 59%     | 50%        | 81%         | 100%         | 65%                        |
| 21SU/FA             | 64%            | 43%     | 75%        | 70%         | 100%         | 61%                        |
| 22SP                | 39%            | 56%     | 50%        | 67%         | 78%          | 51%                        |
| 22SU/FA             | 47%            | 78%     | 33%        | 36%         | 75%          | 57%                        |
| 23SP                | 58%            | 56%     | 79%        | 45%         | 80%          | 60%                        |
| 23SUFA              | 76.47%         | 30.77%  | 87.50%     | 100.00%     | 87.50%       | 64.79%                     |